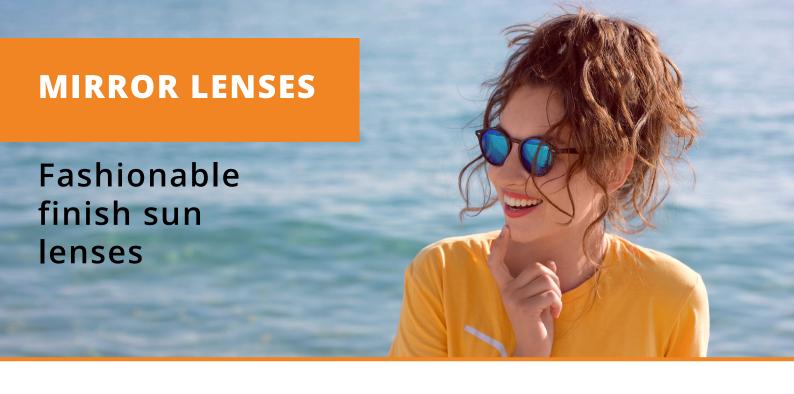

A sun lens with a fashionable finish in a range of bright colours. Mirror coated lenses offer UVA and UVB protection and are perfect for use on sandy beaches, around water and snow or when exploring at high altitudes.

Mirror coating can be applied to all tinted and NuPolar surfaced lenses. Please note, delivery time is up to two weeks and Mirror lenses are not available with Honeycomb.