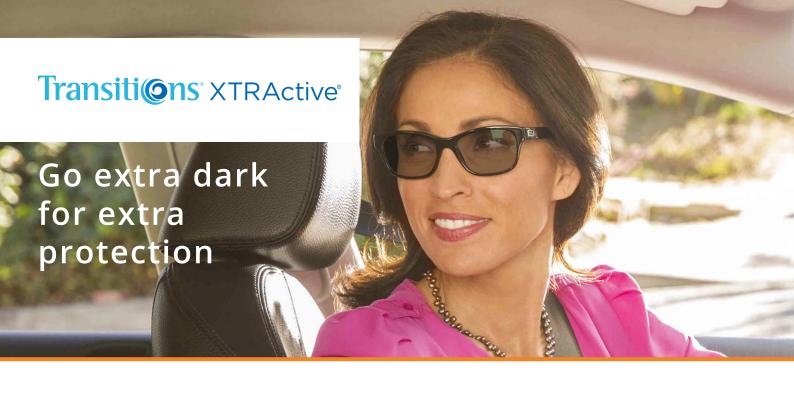

Transitions XTRActive lenses adapt to protect the eyes from fatigue and strain caused by UV light and bright glare outdoors.

Uniquely designed to protect your eyes from the brightest sun outdoors and harsh artificial light indoors. Transitions XTRActive are extra dark outdoors protecting your eyes from the brightest sun, even in the hottest conditions. These lenses darken behind the windshield to protect drivers' eyes from sunlight.

## PRODUCT BENEFITS

- Blocks 100% UVA and UVB rays
- Extra dark outdoors to protect from the brightest sun, even in the hottest conditions
- Hint of tint indoors helps protect from harsh indoor lighting
- Darkens behind the windshield of a car