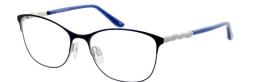

Colour: Rose Order Code: JL1276ROSE49

Colour: Tan Order Code: JL1276TAN49

Frame size: 52-16-130

Colour: Blue
Order Code: JL1278BLUE53

Colour: Claret
Order Code: JL1278CLARET53

Colour: Purple
Order Code: JL1278PURPLE53

Colour: Tort
Order Code: JL1278TORT53

Jacques Lamont 1282

Colour: Black
Order Code: JL1282BLACK52

Colour: Navy
Order Code: JL1282NAVY52

Colour: Purple Order Code: JL1282PURPLE52

Colour:

Black Order Code: JL1284BLACK53