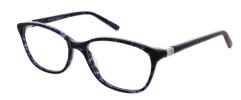

Frame size: 55-17-145

Colour: Brown

Colour:

Colour:

Navy Order Code: JL1298NAVY55

Order Code: JL1298BROWN55

Grey Order Code: JL1298GREY55

Jacques Lamont 1300