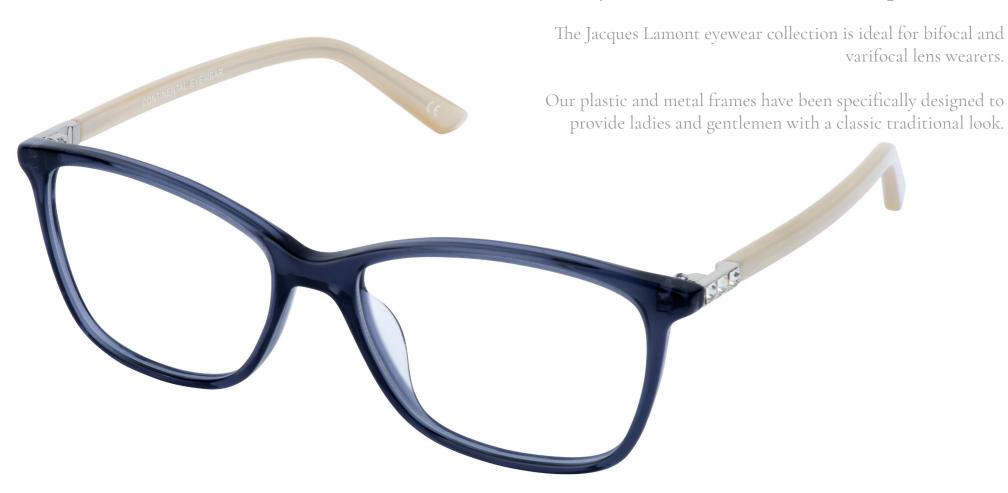

# About Jacques Lamont

# Stylish frames with a touch of sophistication.



The Eyewear Collection

Frame size: 49-17-125





Colour:



Colour: Burgundy Order Code: JL1200BURG52



Colour: Mauve Order Code: JL1200MV52

Jacques Lamont 1276



Colour: Lilac Order Code: JL1276LILAC49



Colour: Rose Order Code: JL1276ROSE49



Colour: Tan Order Code: JL1276TAN49

Frame size: 52-16-130



Colour: Blue
Order Code: JL1278BLUE53



Colour: Claret
Order Code: JL1278CLARET53



Colour: Purple
Order Code: JL1278PURPLE53



Colour: Tort
Order Code: JL1278TORT53

Jacques Lamont 1282



Colour: Black
Order Code: JL1282BLACK52



Colour: Navy
Order Code: JL1282NAVY52



Colour: Purple Order Code: JL1282PURPLE52







Colour:

Black Order Code: JL1284BLACK53

Colour:

Claret Order Code: JL1284CLARET53

Colour:

Teal Order Code: JL1284TEAL53

Jacques Lamont 1286

Frame size: