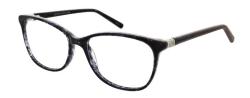

Frame size: 55-17-145

Colour: Brown

Colour:

Colour:

Navy Order Code: JL1298NAVY55

Order Code: JL1298BROWN55

Grey Order Code: JL1298GREY55

Jacques Lamont 1300