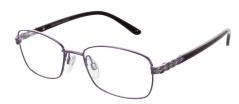

# Jacques Lamont 1302

Frame size: 51-16-130

Colour:

Blue Order Code: JL1302BLUE51 Colour: Order Code:

Burgundy JL1302BURG51 Colour:

Grape Order Code: JL1302GRAPE51

Jacques Lamont 1304

Frame size: 51-17-135

Colour:

Black Order Code: JL1304BLACK51

Colour: Order Code:

Blue JL1304BLUE51

Colour: Order Code:

Burgundy JL1304BURG51

Colour:

Blue Order Code: JL1306BLUE52 Colour: