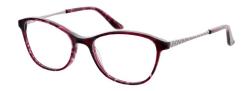

# Stylish frames with a touch of sophistication.

The Eyewear Collection

Frame size: 49-17-125

Colour:

Colour: Burgundy Order Code: JL1200BURG52

Colour: Mauve Order Code: JL1200MV52

Jacques Lamont 1276

Colour: Lilac Order Code: JL1276LILAC49

Colour: Rose Order Code: JL1276ROSE49

Colour: Tan Order Code: JL1276TAN49

Frame size: 52-16-130

Colour: Blue
Order Code: JL1278BLUE53

Colour: Claret
Order Code: JL1278CLARET53

Colour: Purple
Order Code: JL1278PURPLE53