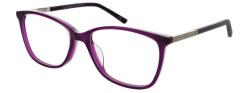

# Stylish frames with a touch of sophistication.

The Eyewear Collection

Frame size: 49-17-125

Colour:

Colour: Burgundy Order Code: JL1200BURG52

Colour: Mauve Order Code: JL1200MV52

Jacques Lamont 1276

Colour: Lilac Order Code: JL1276LILAC49

Colour: Rose Order Code: JL1276ROSE49

Colour: Tan Order Code: JL1276TAN49

Frame size: 52-16-130

Colour: Blue
Order Code: JL1278BLUE53

Colour: Claret
Order Code: JL1278CLARET53

Colour: Purple
Order Code: JL1278PURPLE53