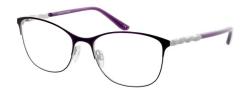

Colour:

Claret Order Code: JL1284CLARET53

Colour:

Teal Order Code: JL1284TEAL53

Jacques Lamont 1286

Frame size: 51-16-130

Colour:

Blue Order Code: JL1286BLUE51

Colour: Order Code:

Claret JL1286CLARET51

Colour:

Purple Order Code: JL1286PURPLE51

Colour:

Tort Order Code: JL1286TORT51

Frame size: 51-16-130

Order Code: JL1290GOLD48