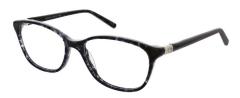

Frame size: 55-17-145

Colour: Brown

Colour:

Colour:

Navy Order Code: JL1298NAVY55

Order Code: JL1298BROWN55

Grey Order Code: JL1298GREY55

Jacques Lamont 1300