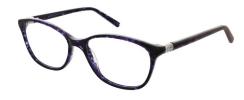

Frame size: 55-17-145

Colour: Brown

Colour:

Colour:

Navy Order Code: JL1298NAVY55

Order Code: JL1298BROWN55

Grey Order Code: JL1298GREY55

Jacques Lamont 1300