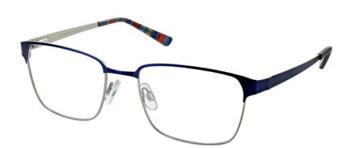

Zenith #93

Available sizes: 51-19-135

**Black** ZE92BLACK52

**Black** ZE93BLACK51

**Brown** ZE92BROWN52

**Navy** ZE93NAVY51

**Navy** ZE92NAVY52

**Purple** ZE93PURPLE51