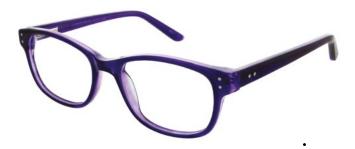

# ABOUT ZENITH

The Zenith range is popular with teens 16+ and perfect for the young and young at heart alike. Created in-house by our team of experts, Zenith offers an exceptional choice of quality, trendy eyewear to suit all tastes from metal to plastic. A highly versatile, extensive collection at a great price without compromising on quality.

# THE EYEWEAR COLLECTION

Available sizes: 50-16-135 | 52-16-135

# Zenith #75

Available sizes: 49-17-130 | 51-17-135

#### Black

ZE72BK50 ZE72BK52



# Grape

ZE75GRAPE49 ZE75GRAPE51



#### **Brown**

ZE72BRN50 ZE72BRN52



# Graphite

ZE75GRAPHITE49 ZE75GRAPHITE51



#### Purple

ZE75PURPLE49 ZE75PURPLE51



Available sizes: 48-17-125 | 50-17-130

# Zenith #77

Available sizes: 51-17-135 | 53-17-140

#### Black

ZE76BLACK48 ZE76BLACK50



#### Black

ZE77BLACK51 ZE77BLACK53



#### Claret

ZE76CLARET48 ZE76CLARET50



#### **Brown**

ZE77BROWN51 ZE77BROWN53



#### Purple

ZE76PURPLE48 ZE76PURPLE50



# Navy

ZE77NAVY51 ZE77NAVY53



Available sizes: 51-17-135 | 53-17-135

# Zenith #79

Available sizes: 48-17-130 | 50-17-135

#### Black

ZE78BLACK51 ZE78BLACK53



#### Black

ZE79BLACK48 ZE79BLACK50



#### Denim

ZE78DENIM51 ZE78DENIM53



#### Claret

ZE79CLARET48 ZE79CLARET50



#### Gun

ZE78GUN51 ZE78GUN53



#### Plum

ZE79PLUM48 ZE79PLUM50



Available sizes: 49-17-130 | 51-17-135

# Zenith #81

Available sizes: 48-17-125 | 50-17-130

# Black

ZE80BLACK49 ZE80BLACK51



#### Black

ZE