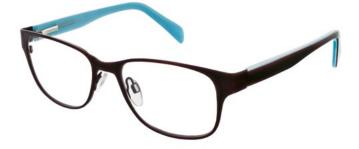

# Grey

ZE87GREY50 ZE87GREY52

Available sizes: 48-19-130

Zenith #89

Available sizes: 51-17-135

**C1 Burgundy Multi** ZE88C148

Blue

ZE89BLUE51