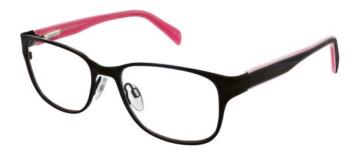

# ABOUT ZENITH

The Zenith range is popular with teens 16+ and perfect for the young and young at heart alike. Created in-house by our team of experts, Zenith offers an exceptional choice of quality, trendy eyewear to suit all tastes from metal to plastic. A highly versatile, extensive collection at a great price without compromising on quality.

# THE EYEWEAR COLLECTION

Available sizes: 50-16-135 | 52-16-135

# Zenith #75

Available sizes: 49-17-130 | 51-17-135

#### Black

ZE72BK50 ZE72BK52



# Grape

ZE75GRAPE49 ZE75GRAPE51



#### **Brown**

ZE72BRN50 ZE72BRN52



# Graphite

ZE75GRAPHITE49 ZE75GRAPHITE51



#### Purple

ZE75PURPLE49 ZE75PURPLE51



Available sizes: 48-17-125 | 50-17-130

# Zenith #77

Available sizes: 51-17-135 | 53-17-140

#### Black

ZE76BLACK48 ZE76BLACK50



#### Black

ZE77BLACK51 ZE77BLACK53



#### Claret

ZE76CLARET48 ZE76CLARET50



#### **Brown**

ZE77BROWN51 ZE77BROWN53



#### Purple

ZE76PURPLE48 ZE76PURPLE50



# Navy

ZE77NAVY51 ZE77NAVY53



Available sizes: 51-17-135 | 53-17-135

# Zenith #79

Available sizes: 48-17-130 | 50-17-135

#### Black

ZE78BLACK51 ZE78BLACK53



#### Black

ZE79BLACK48 ZE79BLACK50



#### Denim

ZE78DENIM51 ZE78DENIM53



#### Claret

ZE79CLARET48 ZE79CLARET50



#### Gun

ZE78GUN51 ZE78GUN53



#### Plum

ZE79PLUM48 ZE79PLUM50



Available sizes: 49-17-130 | 51-17-135

# Zenith #81

Available sizes: 48-17-125 | 50-17-130

# Black

ZE80BLACK49 ZE80BLACK51



#### Black

ZE81BLACK48 ZE81BLACK50



#### Purple

ZE80PURPLE49 ZE80PURPLE51



# Purple

ZE81PURPLE48 ZE81PURPLE50



#### Wine

ZE80WINE49 ZE80W