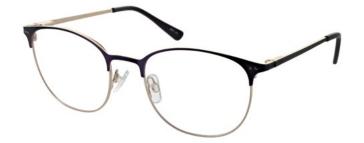

# Zenith #96

Available sizes: 50-21-135

Blue

ZE96BLUE50

**Grey/Blue** ZE94GREYBLUE52

**Brown** 

ZE96BROWN50

Grey/Sherry