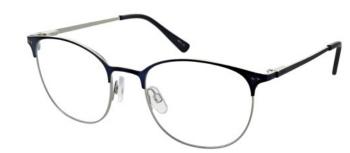

# Zenith #96

Available sizes: 50-21-135

Blue

ZE96BLUE50

**Grey/Blue** ZE94GREYBLUE52

**Brown** 

ZE96BROWN50

Grey/Sherry

ZE94GREYSHERRY52

Lilac

ZE96LILAC50