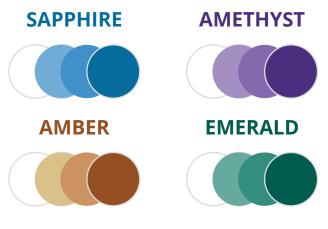

# Transitions Signature lenses are now available in a choice of four vibrant new fashion colours to personalise any frame and express your patient's style.

Transitions lenses change from clear to dark in the presence of ultraviolet (UV) radiation, such as when exposed to sunlight. Indoors and at night, Transitions lenses are as clear as regular clear lenses. Outdoors, when exposed to the sun's UV rays, they turn sunglass dark.

### PRODUCT BENEFITS

- Protect your eyes from blue light
- 4 different colours to choose from
- Adaptive lenses to surroundings Clear indoors and tinted when outside
- Reduces glare for more comfortable vision
- UV protection protect eyes from UVA & UVB rays