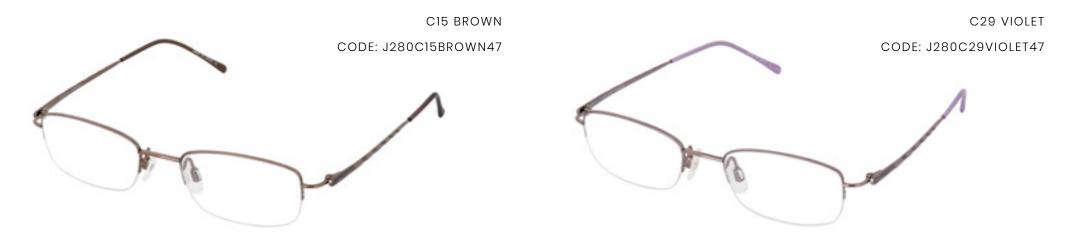

### JAEGER # 280

THE JAEGER 280 IS A SIMPLE METALLIC PETITE RECTANGULAR DESIGN. AVAILABLE IN BROWN AND VIOLET, IT FEATURES INCLUDE EMBOSSED DETAILING ALONG THE TEMPLES AND THE SIGNATURE JAEGER BRANDING FOR A SUBTLE FINISH.