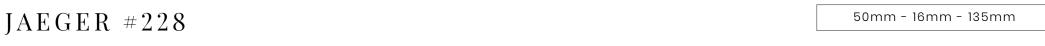

THE JAEGER 228 FRAME IS A RIMLESS, WOMEN'S DESIGN AVAILABLE IN TWO COLOURWAYS - GOLD & BROWN ROSE AND GOLD & PALLADIUM. THIS DELICATE, OVAL-SHAPED DESIGN ALSO FEATURES THE SIGNATURE JAEGER BRANDING ACROSS THE TEMPLES FOR AN ELEGANT FINISH.