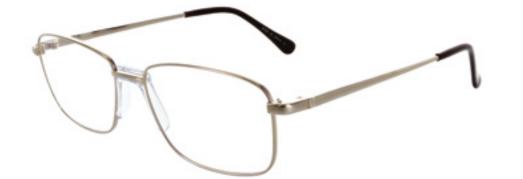

D VIOLET.



54mm - 20mm - 145mm

### $JAEGER \ \#319$



JAEGER 319 IS A SUBTLE AND STYLISH HALF-RIM, RECTANGULAR FRAME AVAILABLE IN GOLD OR RUTHENIUM. THIS FRAME'S TWISTED METALLIC TEMPLES COMPLETE THE DESIGN, CREATING A MODERN LOOK FOR THE WEARER.





JAEGER 320 IS AN ELEGANT HALF-RIM FRAME WITH TWISTED METALLIC TEMPLES AND EMBOSSED WITH THE SIGNATURE JAEGER LOGO. THIS RECTANGULAR WOMEN'S DESIGN IS AVAILABLE IN EITHER GRAPE OR BLUE.



51mm - 17mm - 130mm

### JAEGER # 321



JAEGER 321 IS A STYLISH AND ELEGANT FEMALE FRAME. AVAILABLE IN A CHOICE OF TWO EASY TO WEAR COLOURS, VIOLET AND BLUE - THIS FRAME FEATURES AN EMBOSSED JAEGER LOGO AND STUNNING DESIGN FEATURES ACROSS THE TEMPLES.

C10 GOLD

CODE: J322C10GOLD53

JAEGER # 322

53mm - 16mm - 142mm

C16 RUTHENIUM

CODE: J322C16RUTH53





JAEGER 322 IS A CLASSIC MEN'S FRAME THAT IS AVAILABLE IN GOLD OR RUTHENIUM. THIS DESIGN FEATURES COMFORT NOSE PADS AND AN EMBOSSED JAEGER BRAND LOGO ALONG THE SLIM METALLIC TEMPLES, CREATING A TIMELESS LOOK.



48mm - 17mm - 130mm

#### JAEGER # 323



JAEGER 323 IS A CLASSIC WOMEN'S FRAME THAT IS AVAILABLE IN EITHER GRAPE OR ROSE. THE SLIM METALLIC TEMPLES FEATURE AN EMBOSSED PATTERN DESIGN AND A JAEGER LOGO FOR SOME EXTRA CLASS.

C10 GOLD

CODE: J324C10GOLD50

 $JAEGER \ \#324$ 

50mm - 18mm - 142mm

C16 RUTHENIUM

CODE: J324C16RUTH50



A SLIM, RECTANGULAR MEN'S DESIGN AVAILABLE IN GOLD OR RUTHENIUM, JAEGER 324 IS SIMPLE YET STYLISH FRAME WITH ADDED EMBOSSMENT ON THE TEMPLES.



50mm - 16mm - 130mm

### $JAEGER \ \#325$



THIS WOMEN'S DESIGN IS CLASSIC AND COMFORTABLE WITH AN OVAL