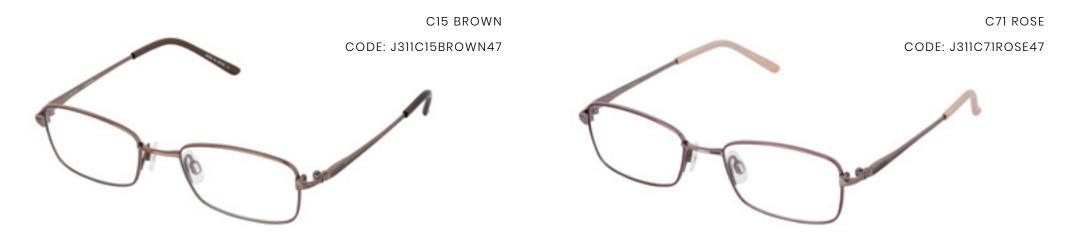

### $JAEGER \ \#311$

JAEGER 311 IS A STYLISH WOMEN'S FRAME. AVAILABLE IN TWO EASY TO WEAR COLOURS - GOLD AND TITAN. THE SUBTLE DESIGN FEATURES AN EMBOSSED JAEGER LOGO ALONG THE TEMPLES.

JAEGER # 312

53mm - 17mm - 145mm