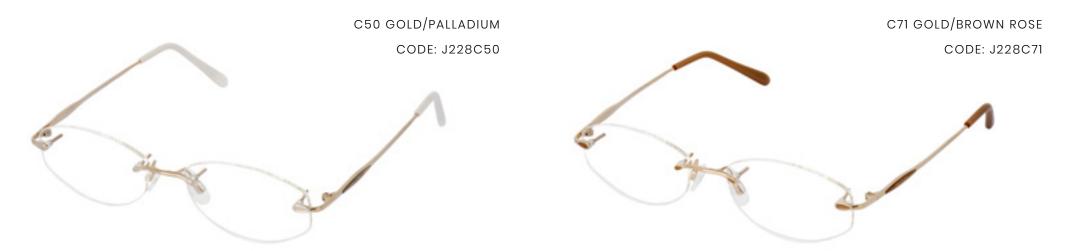

THE JAEGER 228 FRAME IS A RIMLESS, WOMEN'S DESIGN AVAILABLE IN TWO COLOURWAYS - GOLD & BROWN ROSE AND GOLD & PALLADIUM. THIS DELICATE, OVAL-SHAPED DESIGN ALSO FEATURES THE SIGNATURE JAEGER BRANDING ACROSS THE TEMPLES FOR AN ELEGANT FINISH.