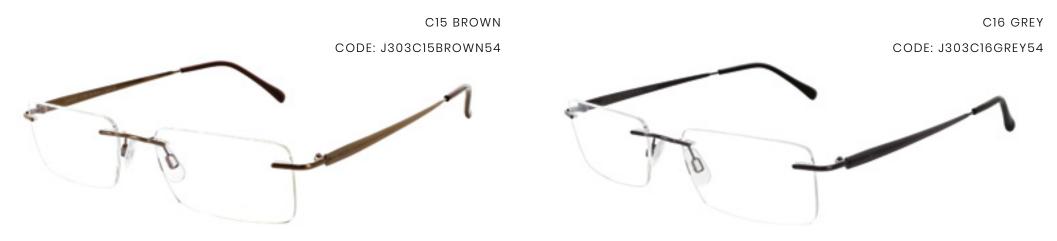

### JAEGER # 303

JAEGER 303 IS A RIMLESS MEN'S FRAME - ROUNDED RECTANGULAR IN SHAPE WITH SLIM METALLIC TEMPLES FEATURING A SUBTLE JAEGER LOGO. AVAILABLE IN TWO COLOURS - BROWN AND GREY.

JAEGER # 304

56mm - 17mm - 145mm