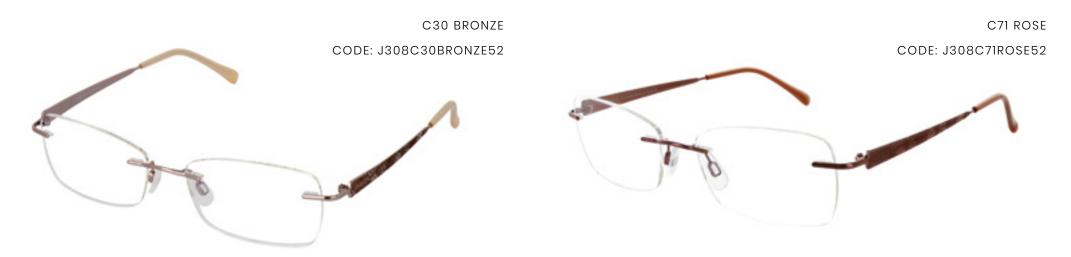

### JAEGER #308

JAEGER 308 IS A SIMPLE YET STYLISH RIMLESS FRAME. THE SMALL, RECTANGULAR LENSES ARE COMPLIMENTED BY FLORAL DETAILING ON THE TEMPLES. AVAILABLE IN TWO STUNNING COLOURS - BRONZE AND ROSE.