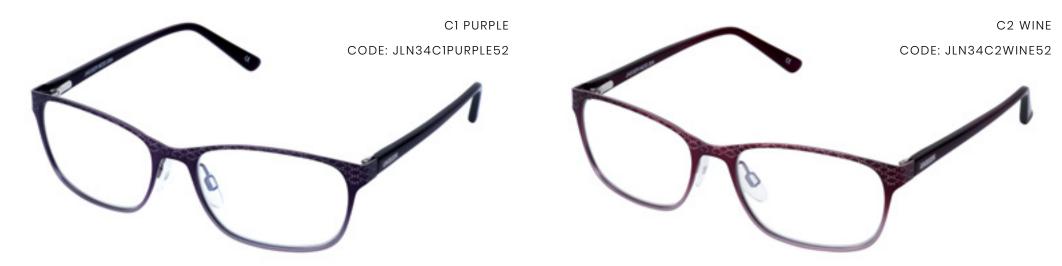

### JAEGER MOD # 33

JAEGER MOD 33 FEATURES A ROUNDED FRAME WITH SUBTLY PATTERNED TEMPLES. THIS WOMEN'S DESIGN IS AVAILABLE IN TWO STYLISH COLOURWAYS - BROWN & BLUE AND GRAPE & ROSE.

JAEGER MOD 34 IS A STYLISH FRAME WITH PATTERNED DETAIL ALONG THE BROW LINE. AVAILABLE IN TWO FEMININE COLOURS - PURPLE AND WINE.