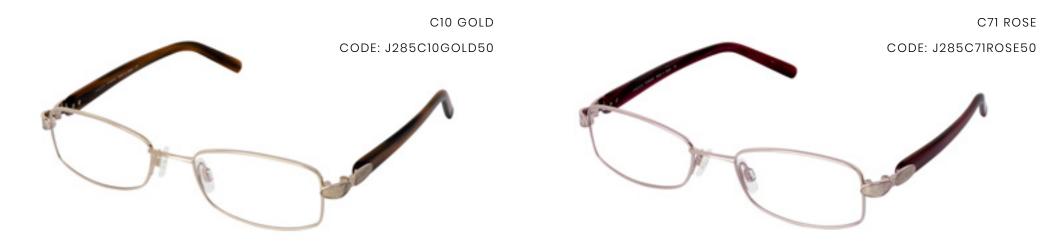

### $JAEGER \ \#285$

THE JAEGER 285 IS A SIMPLE AND STYLISH WOMEN'S FRAME. THE SMALL, RECTANGULAR LENSES ARE COMPLIMENTED BY CLASSY DETAILING ON THE TEMPLES. AVAILABLE IN TWO STUNNING COLOURS - GOLD AND ROSE.