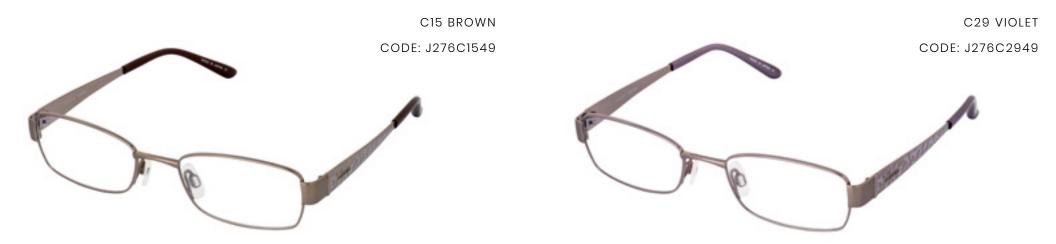

### JAEGER # 276

THE JAEGER 276 IS A CLASSIC YET ELEGANT DESIGN. THE SMALL RECTANGULAR FRAME IS SUPPORTED BY THICK TEMPLES, STYLISHLY DESIGNED WITH EMBOSSED PATTERNING AND A SIGNATURE JAEGER LOGO. AVAILABLE IN TWO COLOURS - BROWN AND VIOLET.