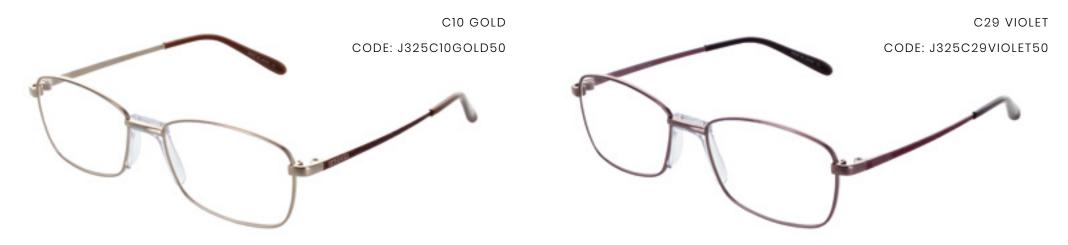

### $JAEGER \ \#325$

THIS WOMEN'S DESIGN IS CLASSIC AND COMFORTABLE WITH AN OVAL FRAME AND A SUBTLE EMBOSSED LOGO. AVAILABLE IN TWO FEMININE COLOURS - GOLD AND VIOLET.

55mm - 16mm - 142mm

 $JAEGER \ \#326$ 