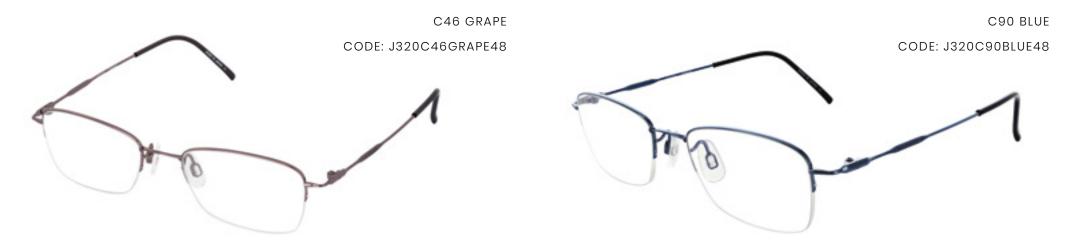

JAEGER 320 IS AN ELEGANT HALF-RIM FRAME WITH TWISTED METALLIC TEMPLES AND EMBOSSED WITH THE SIGNATURE JAEGER LOGO. THIS RECTANGULAR WOMEN'S DESIGN IS AVAILABLE IN EITHER GRAPE OR BLUE.

51mm - 17mm - 130mm