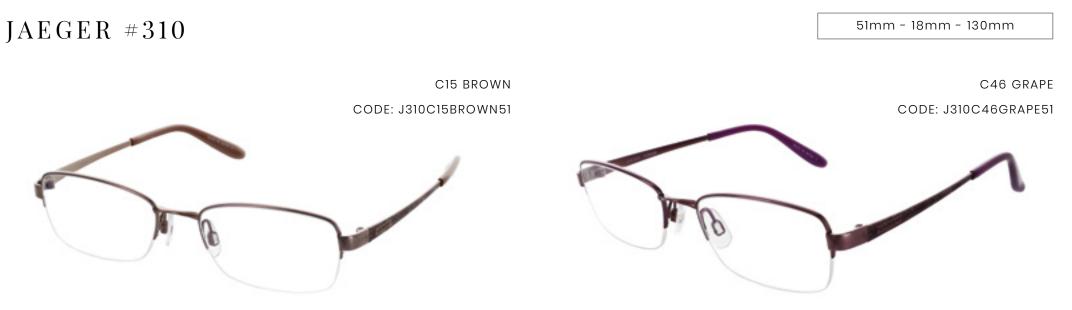

JAEGER 310 IS AN ELEGANT, RECTANGULAR FRAME. AVAILABLE IN TWO COLOURS - BROWN AND GRAPE, IT FEATURES ADDITIONAL PATTERN DETAILING ALONGSIDE THE JAEGER LOGO TO CREATE A CLASSIC FINISH.

47mm - 17mm - 130mm