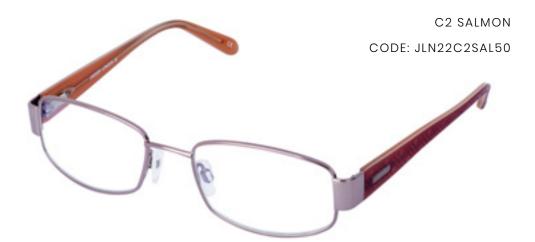

### JAEGER LONDON #22

JAEGER LONDON 22 FEATURES A SMALL, ROUNDED FRAME AND STYLISH, INTRICATE DETAILING ALONG THE TEMPLES. AVAILABLE IN TWO EYE-CATCHING COLOURS

- SALMON AND TAN.

JAEGER LONDON #36

50mm - 16mm - 135mm