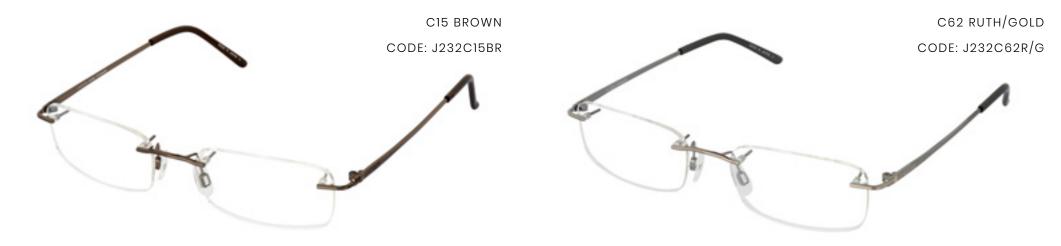

### JAEGER # 232

THE JAEGER 232 IS A MEN'S RIMLESS FRAME, AVAILABLE IN THREE COLOURS - BROWN, GOLD & RUTHENIUM AND RUTHENIUM & GOLD. THE EMBOSSED BRAND DETAILING ALONG THE TEMPLES ADDS A CLASSIC AND SUBTLE FINISH TO THIS FRAME.