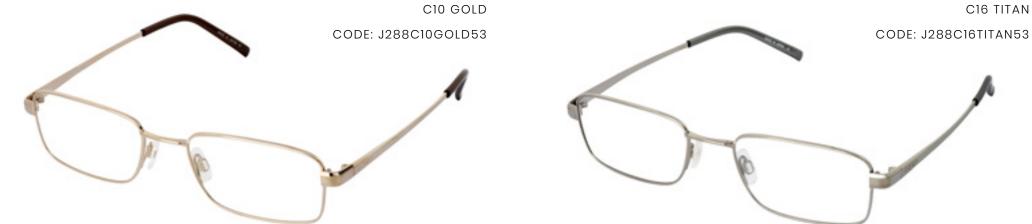

JAEGER #288

THIS SIMPLE METAL RECTANGULAR MEN'S FRAME IS STYLISH YET EFFORTLESS. AVAILABLE IN TWO EASY TO WEAR COLOURS - GOLD AND TITAN.

49mm - 19mm - 130mm