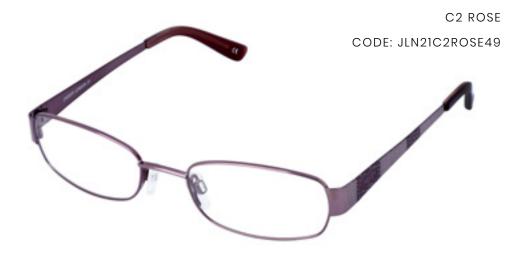

### $JAEGER\ LONDON\ \#21$

49mm - 18mm - 130mm

A SMALL, OVAL FRAME WITH A STUNNING STRIPED DETAIL ALONG THE TEMPLES, THIS TRENDY YET UNDERSTATED DESIGN IS AVAILABLE IN ONE COLOUR - ROSE.