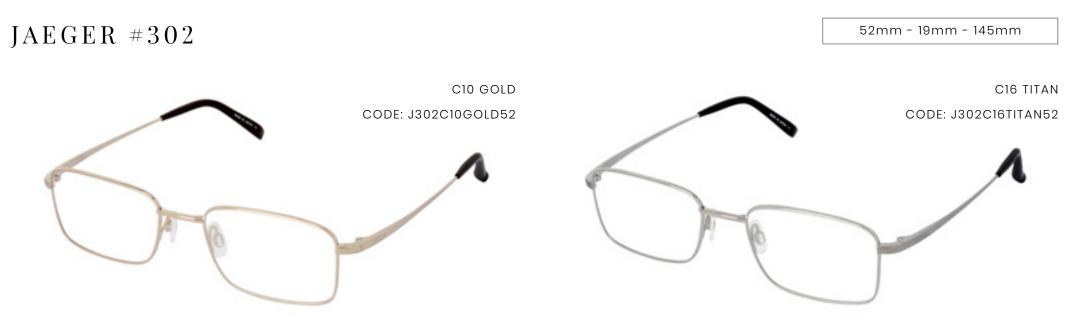

### $JAEGER \ \#301$

THIS MEN'S FRAME FEATURES A RIMLESS DESIGN WITH SLEEK AND SUBTLE TEMPLES AND AN EMBOSSED LOGO. AVAILABLE IN TWO COLOURS - BROWN AND GREY.

A SLEEK, CLASSIC DESIGN WITH A SUBTLE EMBOSSED LOGO, THE MEN'S JAEGER 302 IS AVAILABLE IN TWO COLOURS - GOLD AND TITAN.

54mm - 18mm - 145mm