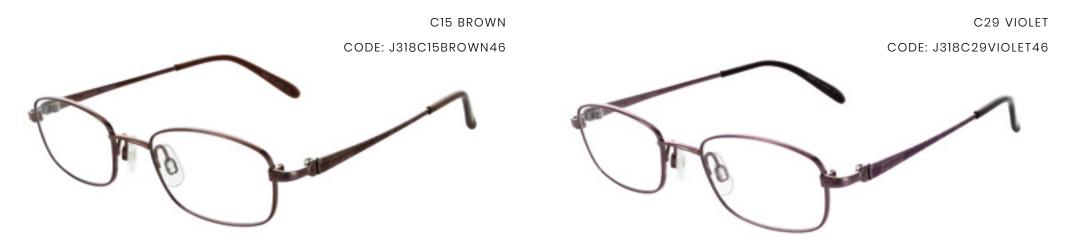

### JAEGER #318

JAEGER 318 IS A WOMEN'S DESIGN WITH A SMALL RECTANGULAR FRAME, COMPLIMENTED BY EMBOSSED, PATTERN-EFFECT DETAILING. AVAILABLE IN TWO EASY TO WEAR COLOURS - BROWN AND VIOLET.

54mm - 20mm - 145mm