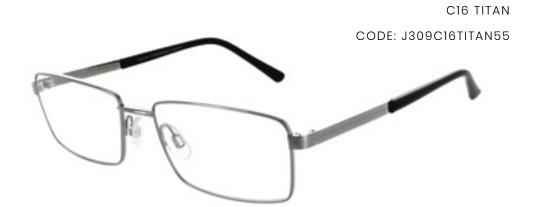

 $JAEGER \ \#309$ 

AVAILABLE IN TITAN, THE JAEGER 309 IS A CONTEMPORARY MEN'S RECTANGULAR FRAME FEATURING A VERY SUBTLE ENGRAVING OF THE JAEGER LOGO ACROSS THE TEMPLES. THE BLACK CONTRASTING TEMPLE TIPS ADD A STUNNING FINISH TO THE FRAME.