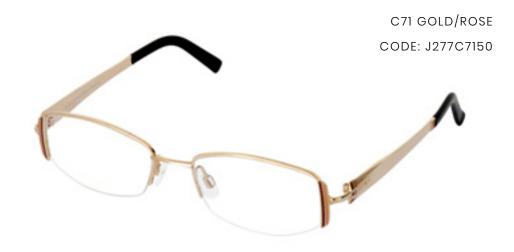

### $JAEGER \ \#277$

50mm - 18mm - 130mm

JAEGER # 279

52mm - 18mm - 130mm

THE JAEGER 279 IS A SMALL, RECTANGULAR DESIGN, AVAILABLE IN EITHER BROWN OR ROSE. THIS STUNNING FRAME IS COMPLIMENTED BY STYLISHLY DESIGNED DIAMOND-PATTERNED TEMPLES AND A SIGNATURE JAEGER LOGO.