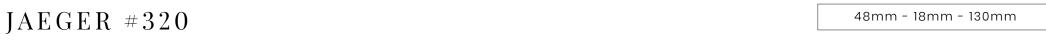

JAEGER 320 IS AN ELEGANT HALF-RIM FRAME WITH TWISTED METALLIC TEMPLES AND EMBOSSED WITH THE SIGNATURE JAEGER LOGO. THIS RECTANGULAR WOMEN'S DESIGN IS AVAILABLE IN EITHER GRAPE OR BLUE.

51mm - 17mm - 130mm