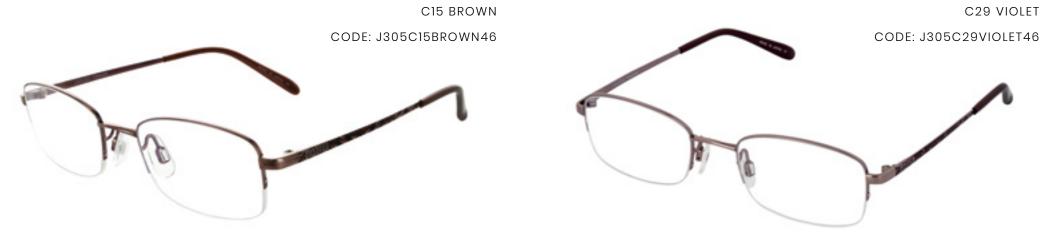

JAEGER 322 IS A CLASSIC MEN'S FRAME THAT IS AVAILABLE IN GOLD OR TITAN. AN EMBOSSED JAEGER LOGO ALONG THE SLIM METALLIC TEMPLES COMPLETES THIS DISTINGUISHED LOOK.

46mm - 18mm - 125mm

JAEGER # 305

THE JAEGER 305 IS AN ELEGANT, HALF-RIM DESIGN. AVAILABLE IN BROWN AND VIOLET, THIS RECTANGULAR FRAME IS COMPLIMENTED BY METALLIC TEMPLES WITH PATTERNED DETAILING ALONGSIDE THE JAEGER LOGO TO CREATE A CLASSIC FINISH.

C15 BROWN/BRONZE