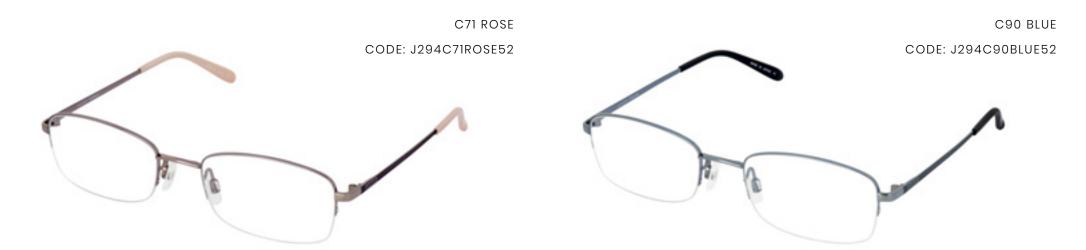

52mm - 20mm - 140mm

JAEGER # 292

THIS HALF-RIM OR SUPRA, RECTANGULAR MEN'S FRAME JAEGER 292 IS STYLISH YET EFFORTLESS. AVAILABLE IN TWO COLOURS - GOLD AND TITAN.

JAEGER # 294

52mm - 19mm - 130mm

CLASSIC AND UNDERSTATED, THIS WOMEN'S STYLE IS A HALF-RIM/SUPRA FRAME FEATURING SLEEK TEMPLES WITH THE EMBOSSED LOGO ADDING SOME EXTRA FLAIR. AVAILABLE IN TWO STYLISH COLOURS - ROSE AND BLUE.