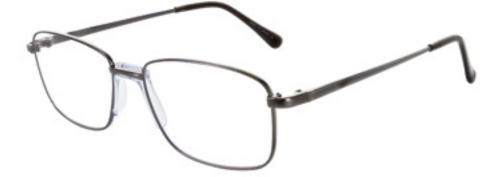

### JAEGER # 303

JAEGER 303 IS A RIMLESS MEN'S FRAME - ROUNDED RECTANGULAR IN SHAPE WITH SLIM METALLIC TEMPLES FEATURING A SUBTLE JAEGER LOGO. AVAILABLE IN TWO COLOURS - BROWN AND GREY.

JAEGER # 304

56mm - 17mm - 145mm