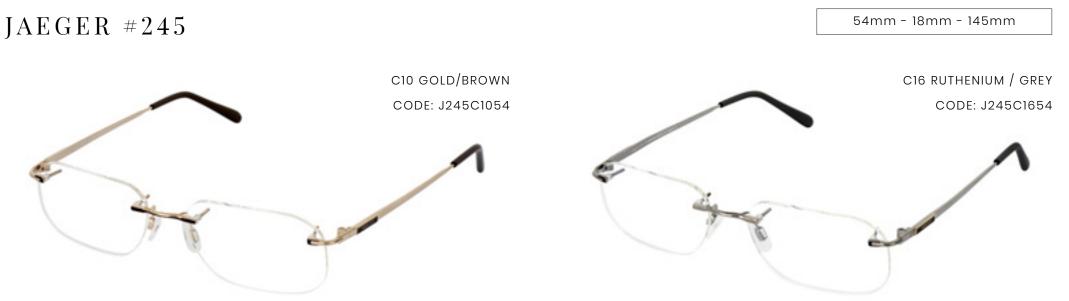

JAEGER #244

CLASSIC AND ELEGANT, THE JAEGER 244 IS A SMALL RECTANGULAR FRAME WITH A SUBTLE EMBOSSED LOGO ON THE TEMPLES. THIS STUNNING WOMEN'S FRAME IS AVAILABLE IN TWO COLOURS - GOLD AND VIOLET.

JAEGER 245 IS A MEN'S RIMLESS DESIGN ROUNDED RECTANGULAR IN SHAPE WITH SLIM METALLIC TEMPLES THAT FEATURE THE SMART DETAILING OF THE JAEGER LOGO CREATING A SUBTLE YET SOPHISTICATED LOOK FOR THE WEARER. AVAILABLE IN TWO COLOURS - BROWN AND GREY.