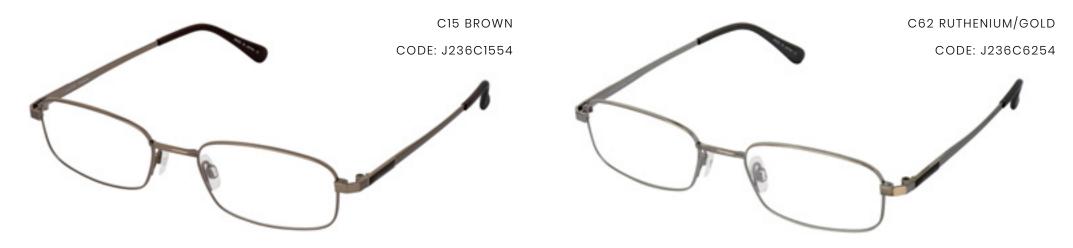

### $JAEGER \ \#236$

THE JAEGER 236 FRAME IS A CLASSIC MEN'S DESIGN. THIS SMALL RECTANGULAR FRAME HAS A SOFT METALLIC RIM WITH ANGULAR DETAILING NEAR THE TEMPLES, WITH A SUBTLE JAEGER LOGO COMPLETING THE LOOK. AVAILABLE IN A CHOICE OF EITHER BROWN, GOLD & RUTHENIUM OR RUTHENIUM & GOLD.