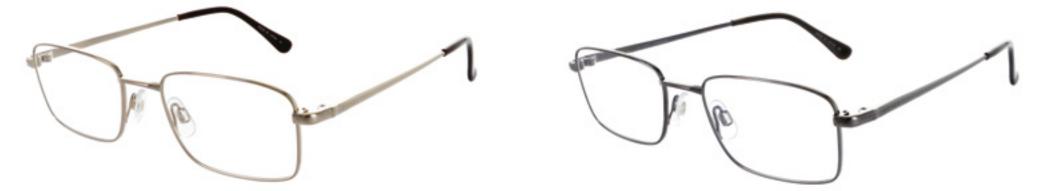

JAEGER 322 IS A CLASSIC MEN'S FRAME THAT IS AVAILABLE IN GOLD OR TITAN. AN EMBOSSED JAEGER LOGO ALONG THE SLIM METALLIC TEMPLES COMPLETES THIS DISTINGUISHED LOOK.

46mm - 18mm - 125mm

JAEGER # 305

THE JAEGER 305 IS AN ELEGANT, HALF-RIM DESIGN. AVAILABLE IN BROWN AND VIOLET, THIS RECTANGULAR FRAME IS COMPLIMENTED BY METALLIC TEMPLES WITH PATTERNED DETAILING ALONGSIDE THE JAEGER LOGO TO CREATE A CLASSIC FINISH.