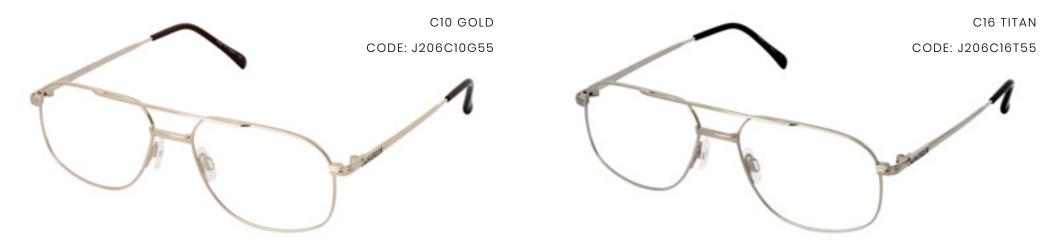

### JAEGER PURE TITANIUM COLLECTION

JAEGER # 206

THE JAEGER 206 IS A TRADITIONAL MEN'S FRAME. AVAILABLE IN TWO COLOURS, THIS DESIGN FEATURES A DISTINCTIVE DOUBLE BRIDGE WITH EMBOSSED DETAILING ALONG THE TEMPLES ADDING A SUBTLE FINISH.