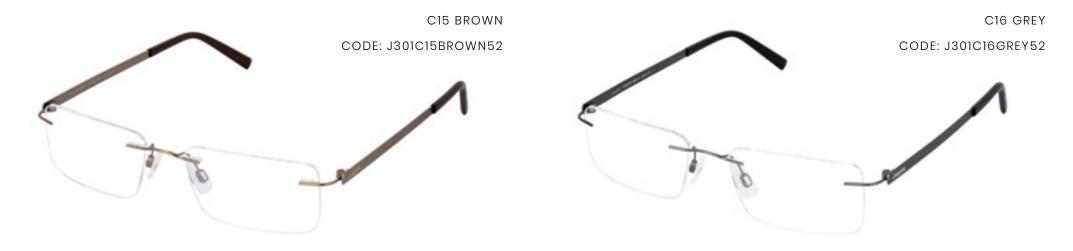

### $JAEGER \ \#301$

THIS MEN'S FRAME FEATURES A RIMLESS DESIGN WITH SLEEK AND SUBTLE TEMPLES AND AN EMBOSSED LOGO. AVAILABLE IN TWO COLOURS - BROWN AND GREY.

A SLEEK, CLASSIC DESIGN WITH A SUBTLE EMBOSSED LOGO, THE MEN'S JAEGER 302 IS AVAILABLE IN TWO COLOURS - GOLD AND TITAN.