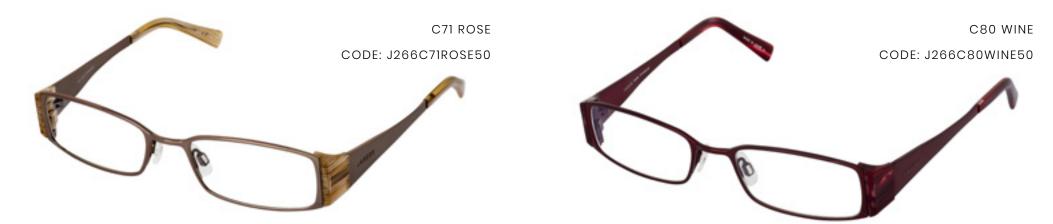

### $JAEGER \ \#266$

THE TRADITIONAL YET ELEGANT DESIGN OF THIS JAEGER 266 RECTANGULAR FRAME IS PERSONIFIED THROUGH THE INTRICATE DETAILING OF ITS BROAD TEMPLES, DESIGNED TO FEATURE STYLISH PATTERNS ALONGSIDE AN ENGRAVED JAEGER LOGO - ALL COMPLIMENTING THE COLOURS USED IN THE FRAME'S TEMPLE TIPS. AVAILABLE IN ROSE AND WINE.