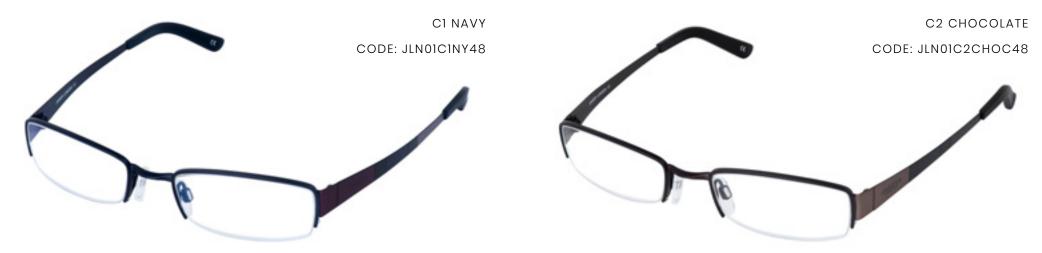

### JAEGER LONDON #1

THIS SMALL, RECTANGULAR FRAME FEATURES A HALF-RIM LENS AND A SUBTLE LOGO ALONG THE TEMPLES. AVAILABLE IN TWO EYE-CATCHING COLOURS - NAVY AND CHOCOLATE.