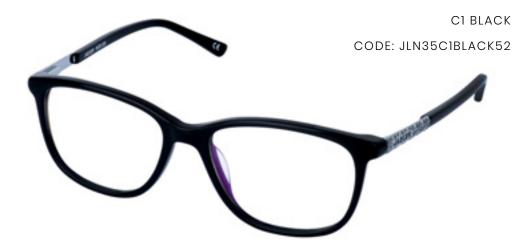

### JAEGER MOD #35

JAEGER MOD 35 IS A THICK FRAME WITH A ROUNDED LENS, WITH ADDED DETAIL ON THE TEMPLES. AVAILABLE IN ONE COLOUR - BLACK.