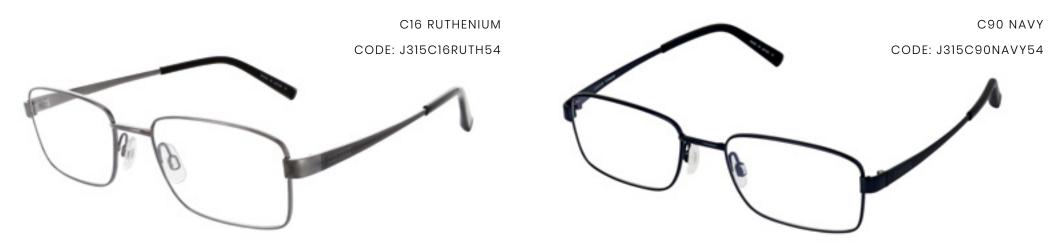

### $JAEGER \ \#315$

JAEGER 315 IS A CONTEMPORARY MEN'S RIMLESS FRAME, AVAILABLE IN RUTHENIUM AND NAVY. THE EMBOSSED LOGO DETAILING ALONG THE TEMPLES ADDS A CLASSIC, SUBTLE FINISH.

 $JAEGER \ \#316$ 

SUBTLE AND UNDERSTATED, THIS RIMLESS MEN'S FRAME COMBINES ROUNDED RECTANGULAR FRAMES AND SLIM METALLIC TEMPLES. AVAILABLE IN EITHER GREY OR NAVY, THE JAEGER 316 FEATURES AN ADDITIONAL EMBOSSED LOGO FOR SOME EXTRA CLASS.