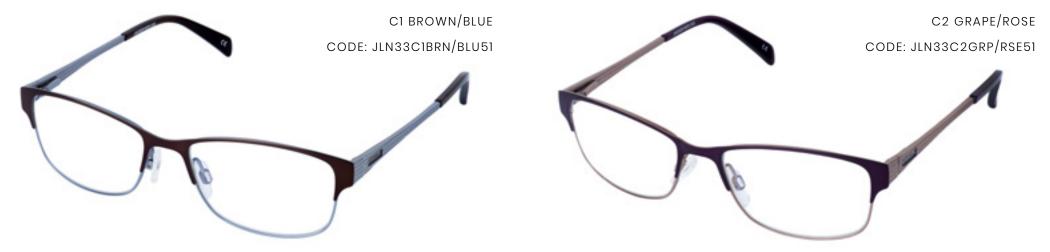

### JAEGER MOD # 33

JAEGER MOD 33 FEATURES A ROUNDED FRAME WITH SUBTLY PATTERNED TEMPLES. THIS WOMEN'S DESIGN IS AVAILABLE IN TWO STYLISH COLOURWAYS - BROWN & BLUE AND GRAPE & ROSE.

JAEGER MOD 34 IS A STYLISH FRAME WITH PATTERNED DETAIL ALONG THE BROW LINE. AVAILABLE IN TWO FEMININE COLOURS - PURPLE AND WINE.