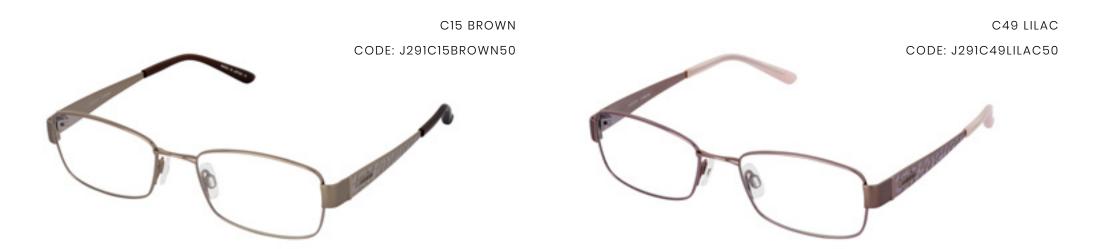

#### JAEGER # 289

JAEGER 289 IS A SIMPLE, OVAL WOMEN'S FRAME WITH ADDED DETAILS ALONG THE TEMPLES. AVAILABLE IN TWO FEMININE COLOURS - GRAPE AND ROSE.

 $JAEGER \ \#291$ 

50mm - 17mm - 130mm

THE JAEGER 291 ADDS A FUN TWIST TO A CLASSIC RECTANGULAR FRAME, WITH STUNNING DETAILING ALONG THE TEMPLES AND THE CHOICE OF TWO STYLISH COLOURS - BROWN AND LILAC.