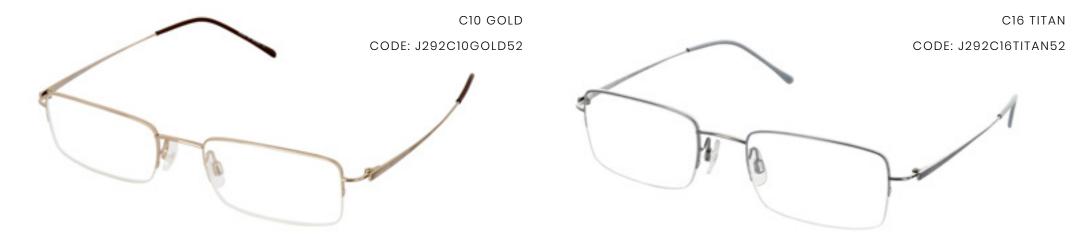

52mm - 20mm - 140mm

JAEGER # 292

THIS HALF-RIM OR SUPRA, RECTANGULAR MEN'S FRAME JAEGER 292 IS STYLISH YET EFFORTLESS. AVAILABLE IN TWO COLOURS - GOLD AND TITAN.

JAEGER # 294

52mm - 19mm - 130mm

CLASSIC AND UNDERSTATED, THIS WOMEN'S STYLE IS A HALF-RIM/SUPRA FRAME FEATURING SLEEK TEMPLES WITH THE EMBOSSED LOGO ADDING SOME EXTRA FLAIR. AVAILABLE IN TWO STYLISH COLOURS - ROSE AND BLUE.