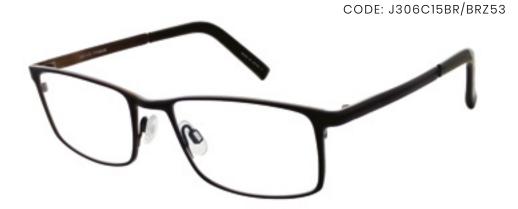

### $JAEGER \ \#306$

53mm - 19mm - 140mm

C16 GREY/TITAN CODE: J306C16GR/TITN53

THE JAEGER 306 IS A MASCULINE FRAME THAT GIVES A MODERN TWIST TO A TRADITIONAL DESIGN. AVAILABLE IN THE CHOICE OF TWO COLOURS - BROWN & BRONZE OR GREY & TITAN, THE FRAME IS COMPLIMENTED BY METALLIC TEMPLES AND A SUBTLE JAEGER LOGO.