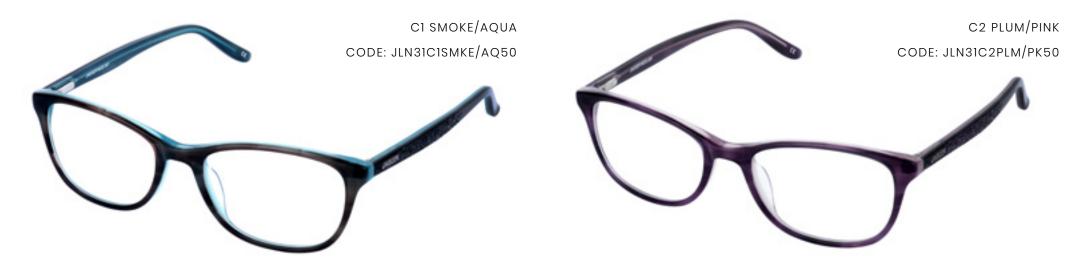

### $JAEGER \ MOD \ \#31$

50mm - 17mm - 135mm

JAEGER MOD 31 FEATURES A ROUNDED FRAME WITH PATTERNED TEMPLES. THIS WOMEN'S DESIGN IS AVAILABLE IN TWO STYLISH COLOURWAYS - SMOKE & AQUA AND PLUM & PINK.