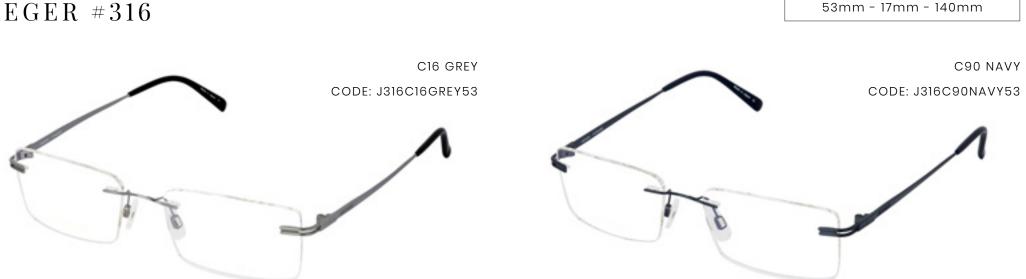

### $JAEGER \ \#315$

JAEGER 315 IS A CONTEMPORARY MEN'S RIMLESS FRAME, AVAILABLE IN RUTHENIUM AND NAVY. THE EMBOSSED LOGO DETAILING ALONG THE TEMPLES ADDS A CLASSIC, SUBTLE FINISH.

 $JAEGER \ \#316$ 

SUBTLE AND UNDERSTATED, THIS RIMLESS MEN'S FRAME COMBINES ROUNDED RECTANGULAR FRAMES AND SLIM METALLIC TEMPLES. AVAILABLE IN EITHER GREY OR NAVY, THE JAEGER 316 FEATURES AN ADDITIONAL EMBOSSED LOGO FOR SOME EXTRA CLASS.