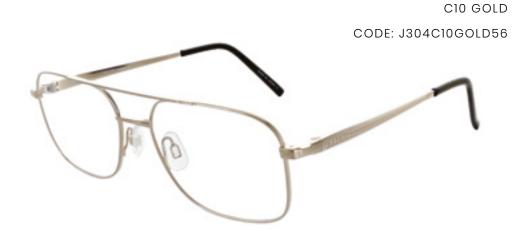

### JAEGER # 303

JAEGER 303 IS A RIMLESS MEN'S FRAME - ROUNDED RECTANGULAR IN SHAPE WITH SLIM METALLIC TEMPLES FEATURING A SUBTLE JAEGER LOGO. AVAILABLE IN TWO COLOURS - BROWN AND GREY.

JAEGER # 304

56mm - 17mm - 145mm