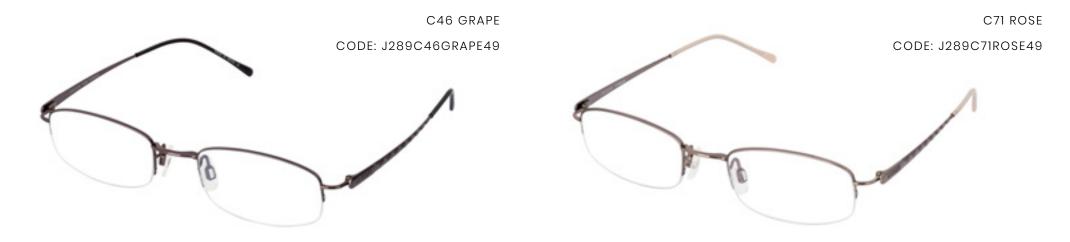

#### JAEGER # 289

JAEGER 289 IS A SIMPLE, OVAL WOMEN'S FRAME WITH ADDED DETAILS ALONG THE TEMPLES. AVAILABLE IN TWO FEMININE COLOURS - GRAPE AND ROSE.

 $JAEGER \ \#291$ 

50mm - 17mm - 130mm

THE JAEGER 291 ADDS A FUN TWIST TO A CLASSIC RECTANGULAR FRAME, WITH STUNNING DETAILING ALONG THE TEMPLES AND THE CHOICE OF TWO STYLISH COLOURS - BROWN AND LILAC.