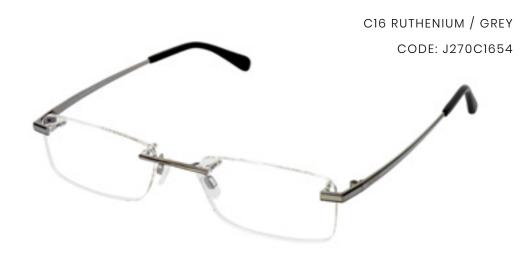

N SHAPE WITH SLIM METALLIC TEMPLES THAT FEATURE THE SMART DETAILING OF THE JAEGER LOGO CREATING A SUBTLE YET SOPHISTICATED LOOK FOR THE WEARER. AVAILABLE IN TWO COLOURS - BROWN AND GREY.



### $JAEGER \ \#266$



THE TRADITIONAL YET ELEGANT DESIGN OF THIS JAEGER 266 RECTANGULAR FRAME IS PERSONIFIED THROUGH THE INTRICATE DETAILING OF ITS BROAD TEMPLES, DESIGNED TO FEATURE STYLISH PATTERNS ALONGSIDE AN ENGRAVED JAEGER LOGO - ALL COMPLIMENTING THE COLOURS USED IN THE FRAME'S TEMPLE TIPS. AVAILABLE IN ROSE AND WINE.

 $JAEGER \ \#268$ 

52mm - 19mm - 140mm



WITH ITS SLEEK SUPRA DESIGN, THE JAEGER 268 OFFERS A CLASSIC LOOK FOR THE WEARER. AVAILABLE IN BROWN AND GUN, THIS RECTANGULAR MEN'S FRAME FEATURES A SIMPLE EMBOSSED LOGO ALONG THE TEMPLES FOR SOME EXTRA CLASS.





51mm - 17mm - 135mm



 $JAEGER \ \#271$ 



THE JAEGER 271 IS A SIMPLE AND STYLISH WOMEN'S FRAME. THIS RIMLESS, RECTANGULAR DESIGN IS COMPLIMENTED BY A CLASSY, EMBOSSED LOGO ALONG THE TEMPLES. AVAILABLE IN TWO STUNNING COLOURS - BROWN AND ROSE.



### JAEGER # 276



THE JAEGER 276 IS A CLASSIC YET ELEGANT DESIGN. THE SMALL RECTANGULAR FRAME IS SUPPORTED BY THICK TEMPLES, STYLISHLY DESIGNED WITH EMBOSSED PATTERNING AND A SIGNATURE JAEGER LOGO. AVAILABLE IN TWO COLOURS - BROWN AND VIOLET.

### $JAEGER \ \#277$

50mm - 18mm - 130mm







JAEGER # 279

52mm - 18mm - 130mm



THE JAEGER 279 IS A SMALL, RECTANGULAR DESIGN, AVAILABLE IN EITHER BROWN OR ROSE. THIS STUNNING FRAME IS COMPLIMENTED BY STYLISHLY DESIGNED DIAMOND-PATTERNED TEMPLES AND A SIGNATURE JAEGER LOGO.



47mm - 18mm - 130mm

### JAEGER # 280



T