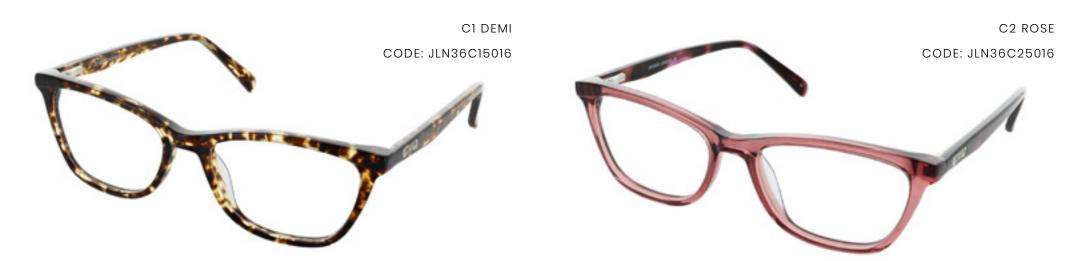

A PETITE FRAME IN AN EASY-TO-WEAR SHAPE. CI FEATURES A STRIKING TORT PATTERN WHILST C2 COMBINES A SOFT PINK WITH TORT EFFECT TEMPLES.