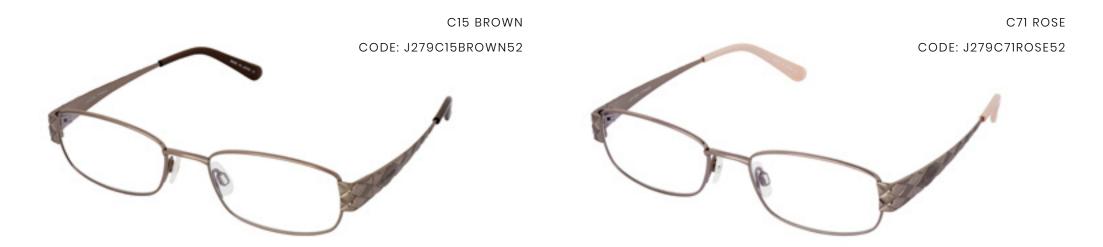

### $JAEGER \ \#277$

50mm - 18mm - 130mm

JAEGER # 279

52mm - 18mm - 130mm

THE JAEGER 279 IS A SMALL, RECTANGULAR DESIGN, AVAILABLE IN EITHER BROWN OR ROSE. THIS STUNNING FRAME IS COMPLIMENTED BY STYLISHLY DESIGNED DIAMOND-PATTERNED TEMPLES AND A SIGNATURE JAEGER LOGO.