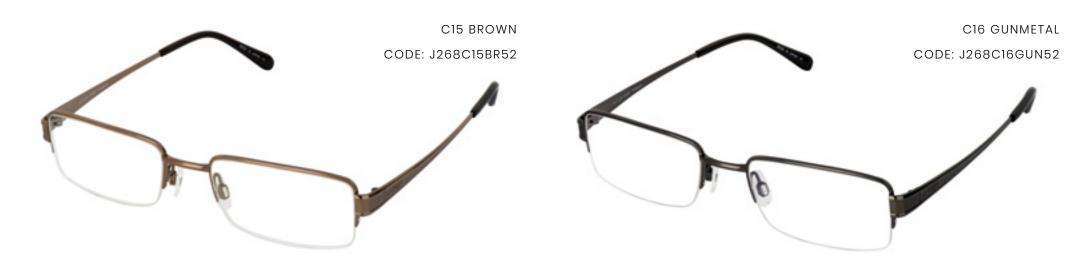

 $JAEGER \ \#268$ 

52mm - 19mm - 140mm

WITH ITS SLEEK SUPRA DESIGN, THE JAEGER 268 OFFERS A CLASSIC LOOK FOR THE WEARER. AVAILABLE IN BROWN AND GUN, THIS RECTANGULAR MEN'S FRAME FEATURES A SIMPLE EMBOSSED LOGO ALONG THE TEMPLES FOR SOME EXTRA CLASS.