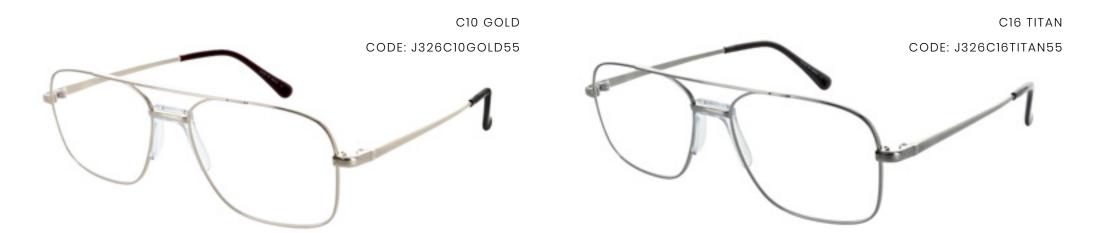

### $JAEGER \ \#325$

THIS WOMEN'S DESIGN IS CLASSIC AND COMFORTABLE WITH AN OVAL FRAME AND A SUBTLE EMBOSSED LOGO. AVAILABLE IN TWO FEMININE COLOURS - GOLD AND VIOLET.

55mm - 16mm - 142mm

 $JAEGER \ \#326$ 

THIS CLASSIC MEN'S FRAME FEATURES A STRONG BROW LINE AND A SUBTLE LOGO ON THE TEMPLES. AVAILABLE IN TWO STYLISH COLOURS - GOLD AND TITAN.