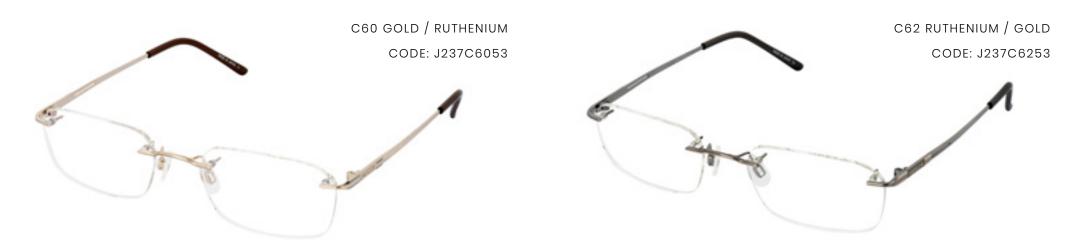

### $JAEGER \ \#237$

53mm - 20mm - 140mm

THE RIMLESS DESIGN OF THE JAEGER 237 IS AVAILABLE IN TWO COLOURS - GOLD AND RUTHENIUM OR RUTHENIUM AND GOLD. THE EMBOSSED DETAILING OF THE JAEGER LOGO ALONG THE TEMPLES ADDS AN ELEGANT AND SOPHISTICATED FINISH TO THE FRAME.