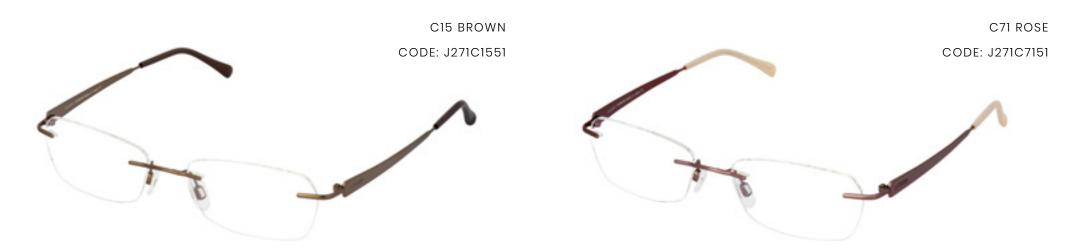

51mm - 17mm - 135mm

 $JAEGER \ \#271$ 

THE JAEGER 271 IS A SIMPLE AND STYLISH WOMEN'S FRAME. THIS RIMLESS, RECTANGULAR DESIGN IS COMPLIMENTED BY A CLASSY, EMBOSSED LOGO ALONG THE TEMPLES. AVAILABLE IN TWO STUNNING COLOURS - BROWN AND ROSE.