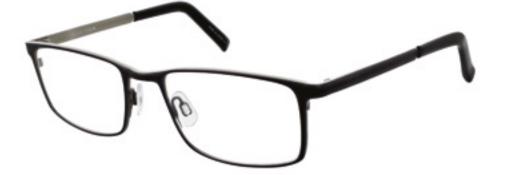

### JAEGER # 307

THIS MEN'S JAEGER 307 RECTANGULAR SUPRA FRAME FEATURES CLASSIC DETAILING ALONG THE METALLIC TEMPLES TO CREATE A TIMELESS LOOK FOR THE WEARER. AVAILABLE IN TWO COLOUR - BROWN AND GREY.