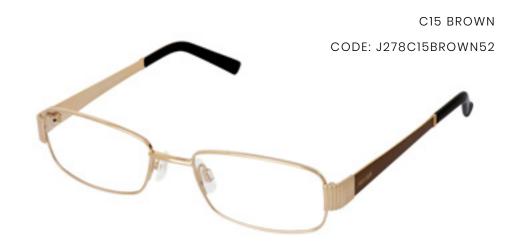

$JAEGER \ \#268$ 

52mm - 19mm - 140mm



WITH ITS SLEEK SUPRA DESIGN, THE JAEGER 268 OFFERS A CLASSIC LOOK FOR THE WEARER. AVAILABLE IN BROWN AND GUN, THIS RECTANGULAR MEN'S FRAME FEATURES A SIMPLE EMBOSSED LOGO ALONG THE TEMPLES FOR SOME EXTRA CLASS.





51mm - 17mm - 135mm



 $JAEGER \ \#271$ 



THE JAEGER 271 IS A SIMPLE AND STYLISH WOMEN'S FRAME. THIS RIMLESS, RECTANGULAR DESIGN IS COMPLIMENTED BY A CLASSY, EMBOSSED LOGO ALONG THE TEMPLES. AVAILABLE IN TWO STUNNING COLOURS - BROWN AND ROSE.



### JAEGER # 276



THE JAEGER 276 IS A CLASSIC YET ELEGANT DESIGN. THE SMALL RECTANGULAR FRAME IS SUPPORTED BY THICK TEMPLES, STYLISHLY DESIGNED WITH EMBOSSED PATTERNING AND A SIGNATURE JAEGER LOGO. AVAILABLE IN TWO COLOURS - BROWN AND VIOLET.

### $JAEGER \ \#277$

50mm - 18mm - 130mm







JAEGER # 279

52mm - 18mm - 130mm



THE JAEGER 279 IS A SMALL, RECTANGULAR DESIGN, AVAILABLE IN EITHER BROWN OR ROSE. THIS STUNNING FRAME IS COMPLIMENTED BY STYLISHLY DESIGNED DIAMOND-PATTERNED TEMPLES AND A SIGNATURE JAEGER LOGO.



47mm - 18mm - 130mm

### JAEGER # 280



THE JAEGER 280 IS A SIMPLE METALLIC PETITE RECTANGULAR DESIGN. AVAILABLE IN BROWN AND VIOLET, IT FEATURES INCLUDE EMBOSSED DETAILING ALONG THE TEMPLES AND THE SIGNATURE JAEGER BRANDING FOR A SUBTLE FINISH.

## JAEGER #281 CI5 BROWN CODE: J28ICI5BROWN5I CODE: J28ICI5BROWN5I CODE: J28ICI5BROWN5I

THE JAEGER 281 FRAME IS A SLEEK MASCULINE DESIGN, AVAILABLE IN THE CHOICE OF TWO COLOURS - TITAN AND BROWN. BOTH COLOURS FEATURE THE SIGNATURE JAEGER LOGO FOR SOME EXTRA CLASS.



50mm - 18mm - 130mm

### $JAEGER \ \#285$



T