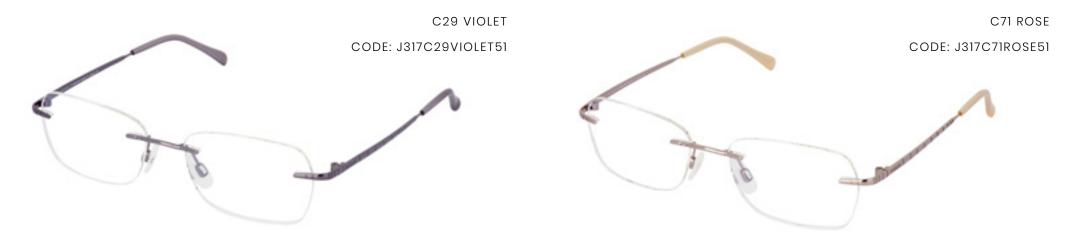

### $JAEGER \ \#317$

THE RIMLESS DESIGN OF THE JAEGER 317 IS AVAILABLE IN TWO COLOURS - VIOLET AND ROSE. THIS ELEGANT WOMEN'S FRAME ALSO FEATURES EMBOSSED LINEAR DETAILING ACROSS ITS SLIM METALLIC TEMPLES, ADDING A SOPHISTICATED FINISH TO THE FRAME.