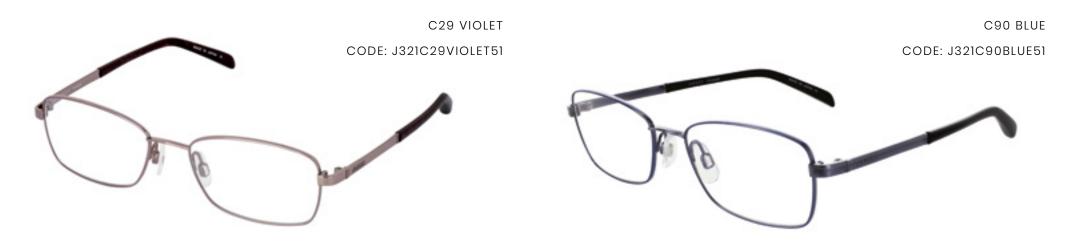

### JAEGER # 321

JAEGER 321 IS A STYLISH AND ELEGANT FEMALE FRAME. AVAILABLE IN A CHOICE OF TWO EASY TO WEAR COLOURS, VIOLET AND BLUE - THIS FRAME FEATURES AN EMBOSSED JAEGER LOGO AND STUNNING DESIGN FEATURES ACROSS THE TEMPLES.