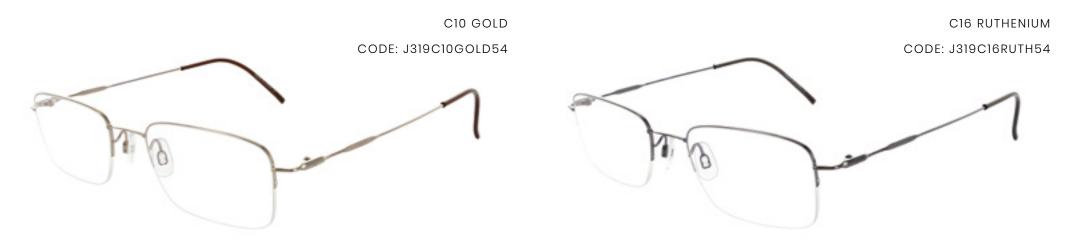

### $JAEGER \ \#319$

JAEGER 319 IS A SUBTLE AND STYLISH HALF-RIM, RECTANGULAR FRAME AVAILABLE IN GOLD OR RUTHENIUM. THIS FRAME'S TWISTED METALLIC TEMPLES COMPLETE THE DESIGN, CREATING A MODERN LOOK FOR THE WEARER.