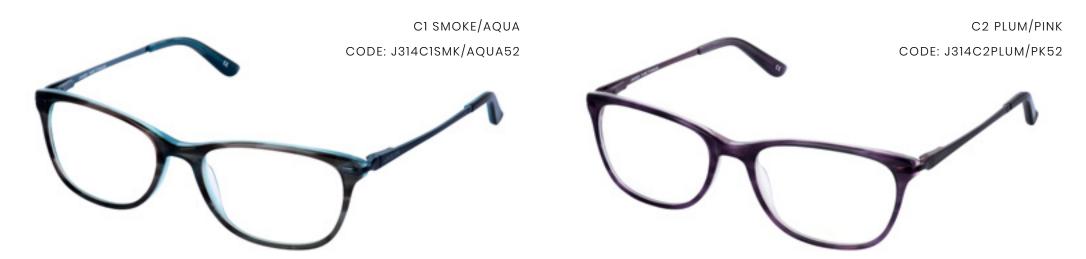

JAEGER 314 COMBINES A ROUNDED RECTANGULAR FRAME WITH SLIM METALLIC TEMPLES. AVAILABLE IN TWO COLOURS - SMOKE & AQUA OR PLUM & PINK.

54mm - 19mm - 145mm