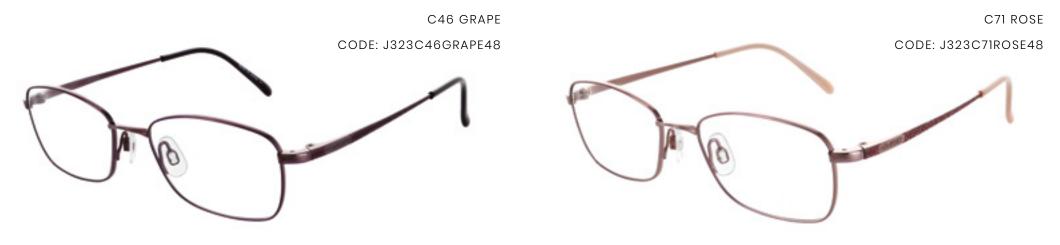

#### JAEGER # 323

JAEGER 323 IS A CLASSIC WOMEN'S FRAME THAT IS AVAILABLE IN EITHER GRAPE OR ROSE. THE SLIM METALLIC TEMPLES FEATURE AN EMBOSSED PATTERN DESIGN AND A JAEGER LOGO FOR SOME EXTRA CLASS.

C10 GOLD