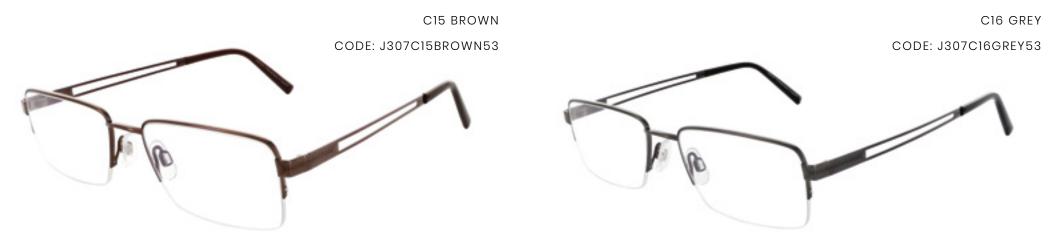

### JAEGER # 307

THIS MEN'S JAEGER 307 RECTANGULAR SUPRA FRAME FEATURES CLASSIC DETAILING ALONG THE METALLIC TEMPLES TO CREATE A TIMELESS LOOK FOR THE WEARER. AVAILABLE IN TWO COLOUR - BROWN AND GREY.