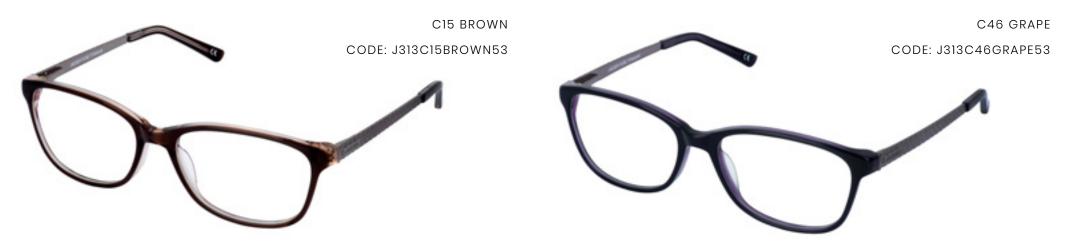

### $JAEGER \ \#313$

JAEGER 313 IS A STYLISH, OVAL FRAME AVAILABLE IN TWO COLOURS - BROWN AND GRAPE. FEATURING ADDITIONAL PATTERN DETAIL ON THE TEMPLES TO COMPLETE THE LOOK.

JAEGER # 314

52mm - 17mm - 130mm