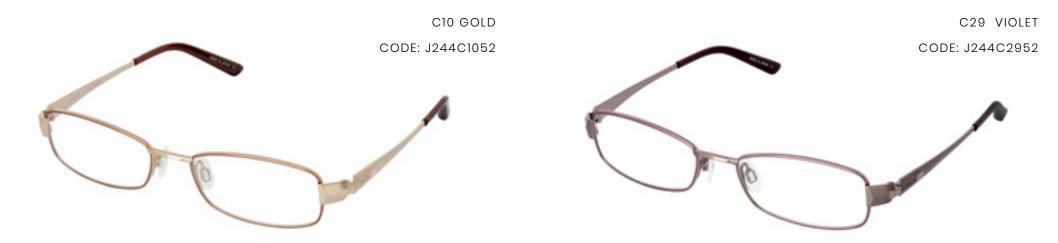

JAEGER #244

CLASSIC AND ELEGANT, THE JAEGER 244 IS A SMALL RECTANGULAR FRAME WITH A SUBTLE EMBOSSED LOGO ON THE TEMPLES. THIS STUNNING WOMEN'S FRAME IS AVAILABLE IN TWO COLOURS - GOLD AND VIOLET.

JAEGER 245 IS A MEN'S RIMLESS DESIGN ROUNDED RECTANGULAR IN SHAPE WITH SLIM METALLIC TEMPLES THAT FEATURE THE SMART DETAILING OF THE JAEGER LOGO CREATING A SUBTLE YET SOPHISTICATED LOOK FOR THE WEARER. AVAILABLE IN TWO COLOURS - BROWN AND GREY.