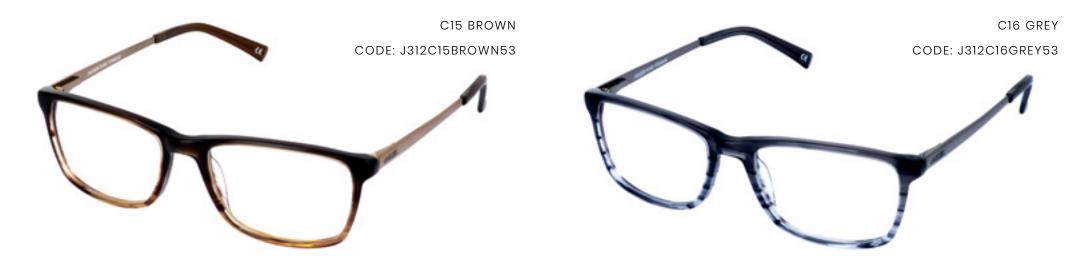

### $JAEGER \ \#311$

JAEGER 311 IS A STYLISH WOMEN'S FRAME. AVAILABLE IN TWO EASY TO WEAR COLOURS - GOLD AND TITAN. THE SUBTLE DESIGN FEATURES AN EMBOSSED JAEGER LOGO ALONG THE TEMPLES.

JAEGER # 312

53mm - 17mm - 145mm

JAEGER 312 IS A STYLISH, RECTANGULAR MEN'S FRAME. AVAILABLE IN BROWN OR GREY, THE DESIGN IS COMPLIMENTED BY METALLIC TEMPLES AND A SUBTLE