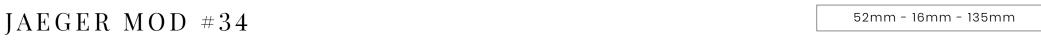

#### JAEGER MOD # 33

JAEGER MOD 33 FEATURES A ROUNDED FRAME WITH SUBTLY PATTERNED TEMPLES. THIS WOMEN'S DESIGN IS AVAILABLE IN TWO STYLISH COLOURWAYS - BROWN & BLUE AND GRAPE & ROSE.

JAEGER MOD 34 IS A STYLISH FRAME WITH PATTERNED DETAIL ALONG THE BROW LINE. AVAILABLE IN TWO FEMININE COLOURS - PURPLE AND WINE.