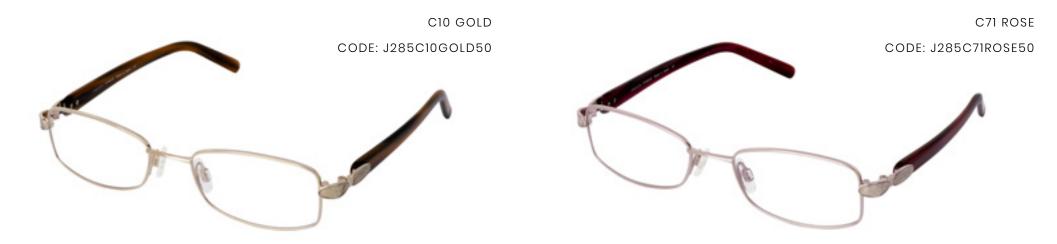

#### JAEGER # 285

THE JAEGER 285 IS A SIMPLE AND STYLISH WOMEN'S FRAME. THE SMALL, RECTANGULAR LENSES ARE COMPLIMENTED BY CLASSY DETAILING ON THE TEMPLES. AVAILABLE IN TWO STUNNING COLOURS - GOLD AND ROSE.