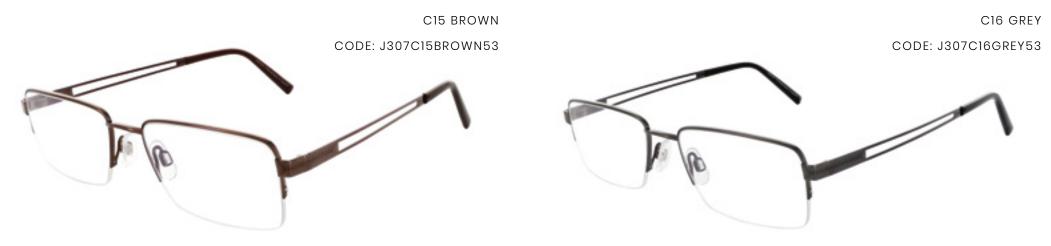

#### JAEGER # 307

THIS MEN'S JAEGER 307 RECTANGULAR SUPRA FRAME FEATURES CLASSIC DETAILING ALONG THE METALLIC TEMPLES TO CREATE A TIMELESS LOOK FOR THE WEARER. AVAILABLE IN TWO COLOUR - BROWN AND GREY.