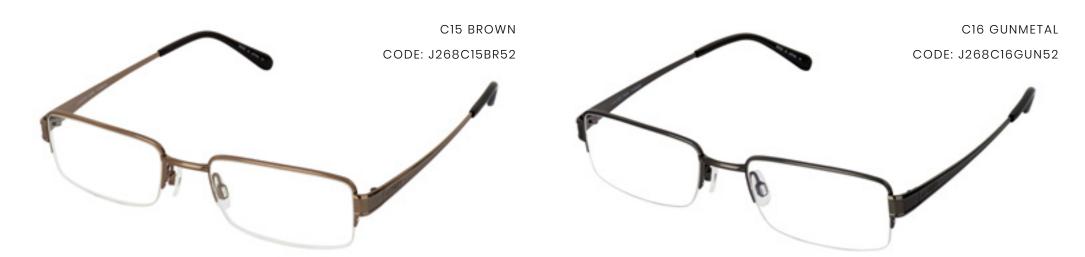

 $JAEGER \ \#268$ 

52mm - 19mm - 140mm

WITH ITS SLEEK SUPRA DESIGN, THE JAEGER 268 OFFERS A CLASSIC LOOK FOR THE WEARER. AVAILABLE IN BROWN AND GUN, THIS RECTANGULAR MEN'S FRAME FEATURES A SIMPLE EMBOSSED LOGO ALONG THE TEMPLES FOR SOME EXTRA CLASS.