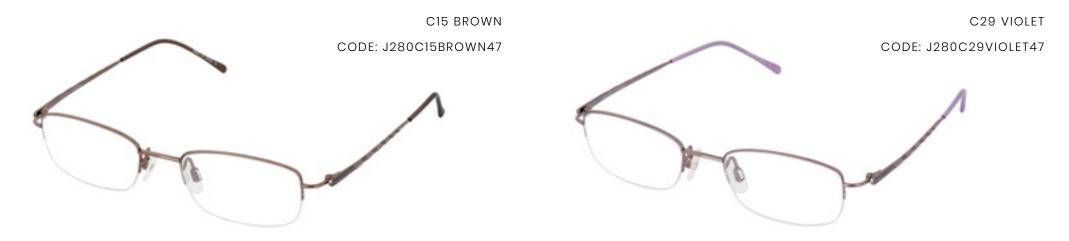

#### JAEGER # 280

THE JAEGER 280 IS A SIMPLE METALLIC PETITE RECTANGULAR DESIGN. AVAILABLE IN BROWN AND VIOLET, IT FEATURES INCLUDE EMBOSSED DETAILING ALONG THE TEMPLES AND THE SIGNATURE JAEGER BRANDING FOR A SUBTLE FINISH.