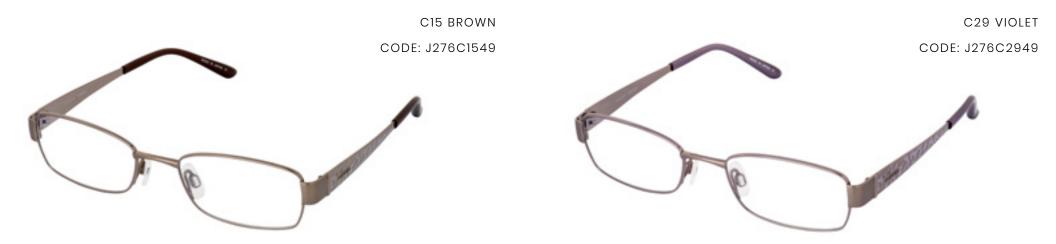

#### JAEGER # 276

THE JAEGER 276 IS A CLASSIC YET ELEGANT DESIGN. THE SMALL RECTANGULAR FRAME IS SUPPORTED BY THICK TEMPLES, STYLISHLY DESIGNED WITH EMBOSSED PATTERNING AND A SIGNATURE JAEGER LOGO. AVAILABLE IN TWO COLOURS - BROWN AND VIOLET.