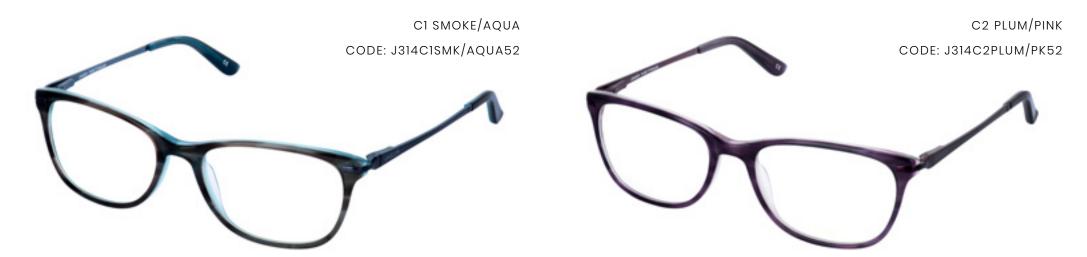

JAEGER 314 COMBINES A ROUNDED RECTANGULAR FRAME WITH SLIM METALLIC TEMPLES. AVAILABLE IN TWO COLOURS - SMOKE & AQUA OR PLUM & PINK.

54mm - 19mm - 145mm