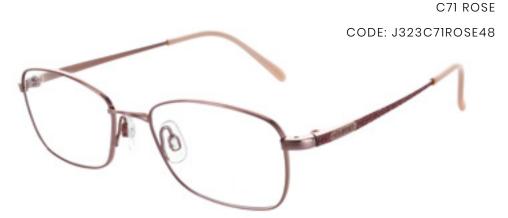

JAEGER #323

48mm - 17mm - 130mm

JAEGER 323 IS A CLASSIC WOMEN'S FRAME THAT IS AVAILABLE IN EITHER GRAPE OR ROSE. THE SLIM METALLIC TEMPLES FEATURE AN EMBOSSED PATTERN DESIGN AND A JAEGER LOGO FOR SOME EXTRA CLASS.