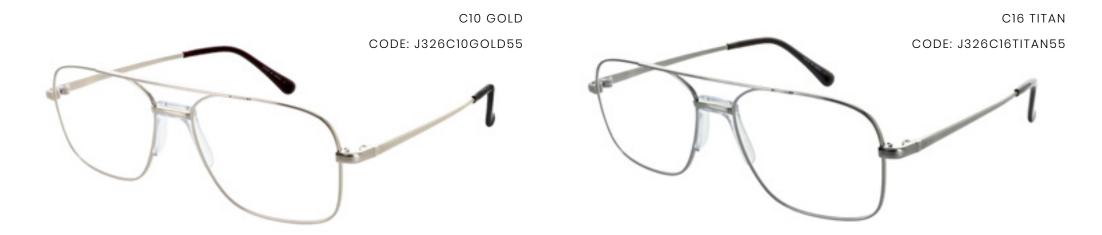

THIS CLASSIC MEN'S FRAME FEATURES A STRONG BROW LINE AND A SUBTLE LOGO ON THE TEMPLES. AVAILABLE IN TWO STYLISH COLOURS - GOLD AND TITAN.