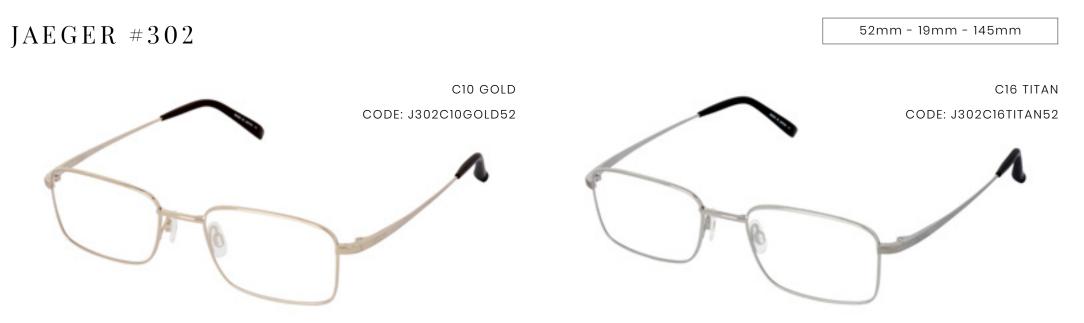

#### $JAEGER \ \#301$

THIS MEN'S FRAME FEATURES A RIMLESS DESIGN WITH SLEEK AND SUBTLE TEMPLES AND AN EMBOSSED LOGO. AVAILABLE IN TWO COLOURS - BROWN AND GREY.

A SLEEK, CLASSIC DESIGN WITH A SUBTLE EMBOSSED LOGO, THE MEN'S JAEGER 302 IS AVAILABLE IN TWO COLOURS - GOLD AND TITAN.