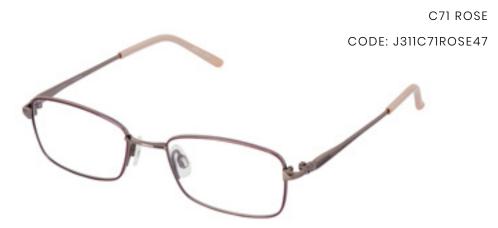

#### $JAEGER \ \#311$

JAEGER 311 IS A STYLISH WOMEN'S FRAME. AVAILABLE IN TWO EASY TO WEAR COLOURS - GOLD AND TITAN. THE SUBTLE DESIGN FEATURES AN EMBOSSED JAEGER LOGO ALONG THE TEMPLES.

JAEGER #312 CI5 BROWN CODE: J312C15BROWN53 CODE: J312C15BROWN53 CODE: J312C16GREY53 CODE: J312C16GREY53