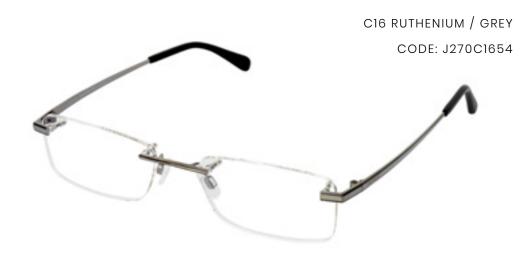

51mm - 17mm - 135mm

 $JAEGER \ \#271$ 

THE JAEGER 271 IS A SIMPLE AND STYLISH WOMEN'S FRAME. THIS RIMLESS, RECTANGULAR DESIGN IS COMPLIMENTED BY A CLASSY, EMBOSSED LOGO ALONG THE TEMPLES. AVAILABLE IN TWO STUNNING COLOURS - BROWN AND ROSE.