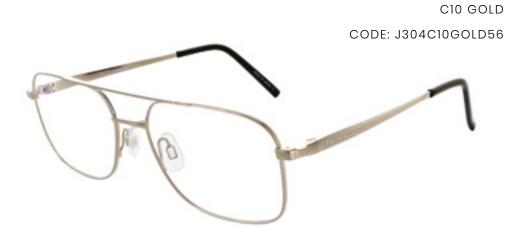

#### JAEGER # 303

JAEGER 303 IS A RIMLESS MEN'S FRAME - ROUNDED RECTANGULAR IN SHAPE WITH SLIM METALLIC TEMPLES FEATURING A SUBTLE JAEGER LOGO. AVAILABLE IN TWO COLOURS - BROWN AND GREY.

JAEGER # 304

56mm - 17mm - 145mm

JAEGER 322 IS A CLASSIC MEN'S FRAME THAT IS AVAILABLE IN GOLD OR TITAN. AN EMBOSSED JAEGER LOGO ALONG THE SLIM METALLIC TEMPLES COMPLETES THIS DISTINGUISHED LOOK.

46mm - 18mm - 125mm

JAEGER # 305

THE JAEGER 305 IS AN ELEGANT, HALF-RIM DESIGN. AVAILABLE IN BROWN AND VIOLET, THIS RECTANGULAR FRAME IS COMPLIMENTED BY METALLIC TEMPLES WITH PATTERNED DETAILING ALONGSIDE THE JAEGER LOGO TO CREATE A CLASSIC FINISH.