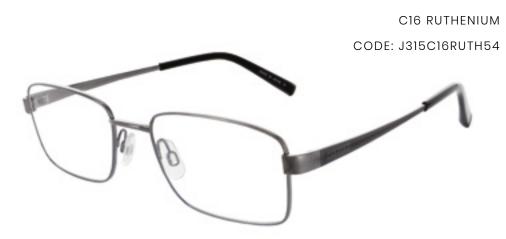

#### $JAEGER \ \#315$

JAEGER 315 IS A CONTEMPORARY MEN'S RIMLESS FRAME, AVAILABLE IN RUTHENIUM AND NAVY. THE EMBOSSED LOGO DETAILING ALONG THE TEMPLES ADDS A CLASSIC, SUBTLE FINISH.

SUBTLE AND UNDERSTATED, THIS RIMLESS MEN'S FRAME COMBINES ROUNDED RECTANGULAR FRAMES AND SLIM METALLIC TEMPLES. AVAILABLE IN EITHER GREY OR NAVY, THE JAEGER 316 FEATURES AN ADDITIONAL EMBOSSED LOGO FOR SOME EXTRA CLASS.