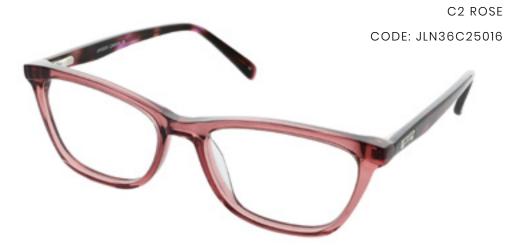

#### $JAEGER\ LONDON\ \#21$

49mm - 18mm - 130mm

A SMALL, OVAL FRAME WITH A STUNNING STRIPED DETAIL ALONG THE TEMPLES, THIS TRENDY YET UNDERSTATED DESIGN IS AVAILABLE IN ONE COLOUR - ROSE.