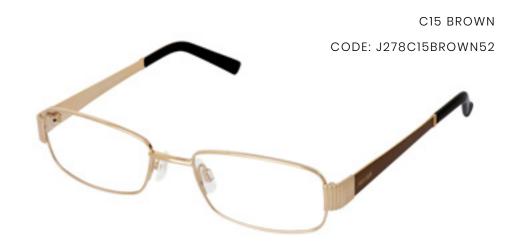

#### $JAEGER \ \#277$

50mm - 18mm - 130mm

JAEGER # 279

52mm - 18mm - 130mm

THE JAEGER 279 IS A SMALL, RECTANGULAR DESIGN, AVAILABLE IN EITHER BROWN OR ROSE. THIS STUNNING FRAME IS COMPLIMENTED BY STYLISHLY DESIGNED DIAMOND-PATTERNED TEMPLES AND A SIGNATURE JAEGER LOGO.