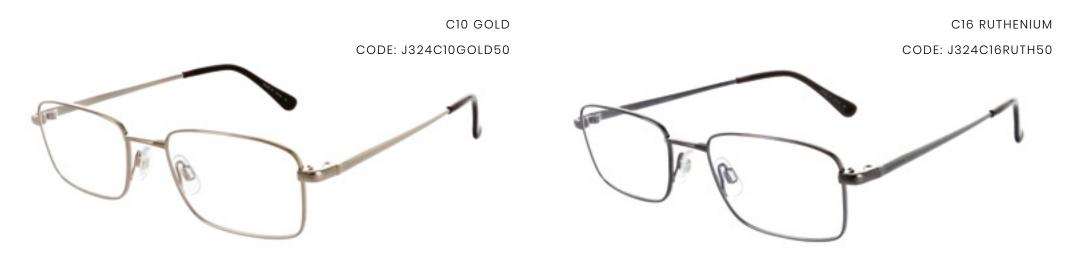

50mm - 18mm - 142mm

 $JAEGER \ \#324$ 

A SLIM, RECTANGULAR MEN'S DESIGN AVAILABLE IN GOLD OR RUTHENIUM, JAEGER 324 IS SIMPLE YET STYLISH FRAME WITH ADDED EMBOSSMENT ON THE TEMPLES.

THIS WOMEN'S DESIGN IS CLASSIC AND COMFORTABLE WITH AN OVAL FRAME AND A SUBTLE EMBOSSED LOGO. AVAILABLE IN TWO FEMININE COLOURS - GOLD AND VIOLET.