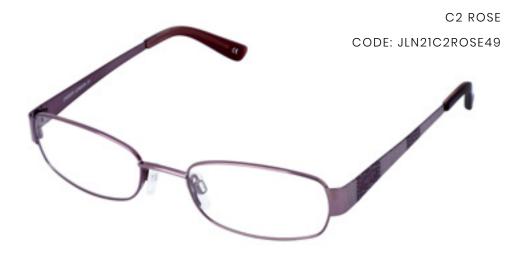

#### $JAEGER\ LONDON\ \#21$

49mm - 18mm - 130mm

A SMALL, OVAL FRAME WITH A STUNNING STRIPED DETAIL ALONG THE TEMPLES, THIS TRENDY YET UNDERSTATED DESIGN IS AVAILABLE IN ONE COLOUR - ROSE.