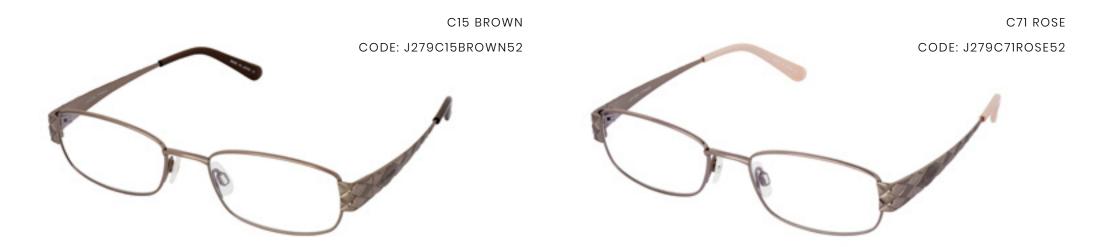

#### $JAEGER \ \#277$

50mm - 18mm - 130mm

JAEGER # 279

52mm - 18mm - 130mm

THE JAEGER 279 IS A SMALL, RECTANGULAR DESIGN, AVAILABLE IN EITHER BROWN OR ROSE. THIS STUNNING FRAME IS COMPLIMENTED BY STYLISHLY DESIGNED DIAMOND-PATTERNED TEMPLES AND A SIGNATURE JAEGER LOGO.