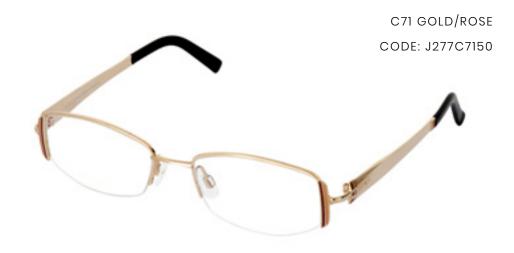

#### $JAEGER \ \#277$

50mm - 18mm - 130mm

JAEGER # 279

52mm - 18mm - 130mm

THE JAEGER 279 IS A SMALL, RECTANGULAR DESIGN, AVAILABLE IN EITHER BROWN OR ROSE. THIS STUNNING FRAME IS COMPLIMENTED BY STYLISHLY DESIGNED DIAMOND-PATTERNED TEMPLES AND A SIGNATURE JAEGER LOGO.