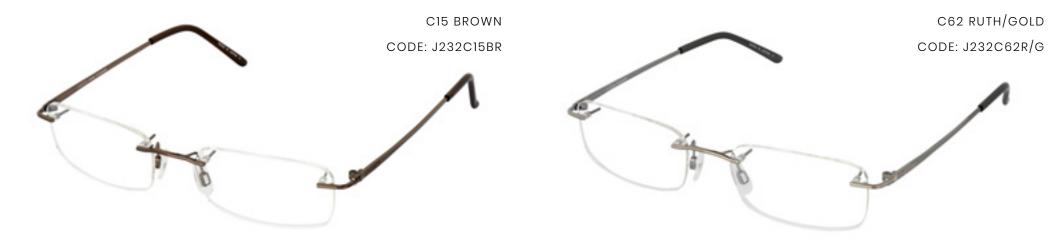

#### JAEGER # 232

THE JAEGER 232 IS A MEN'S RIMLESS FRAME, AVAILABLE IN THREE COLOURS - BROWN, GOLD & RUTHENIUM AND RUTHENIUM & GOLD. THE EMBOSSED BRAND DETAILING ALONG THE TEMPLES ADDS A CLASSIC AND SUBTLE FINISH TO THIS FRAME.