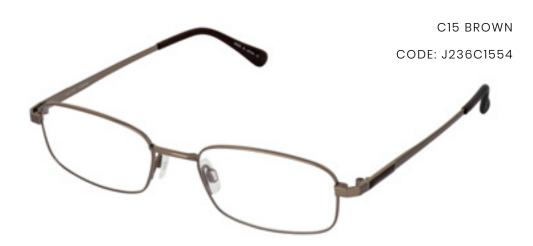

#### $JAEGER \ \#236$

THE JAEGER 236 FRAME IS A CLASSIC MEN'S DESIGN. THIS SMALL RECTANGULAR FRAME HAS A SOFT METALLIC RIM WITH ANGULAR DETAILING NEAR THE TEMPLES. WITH A SUBTLE JAEGER LOGO COMPLETING THE LOOK. AVAILABLE IN A CHOICE OF EITHER BROWN, GOLD & RUTHENIUM OR RUTHENIUM & GOLD.