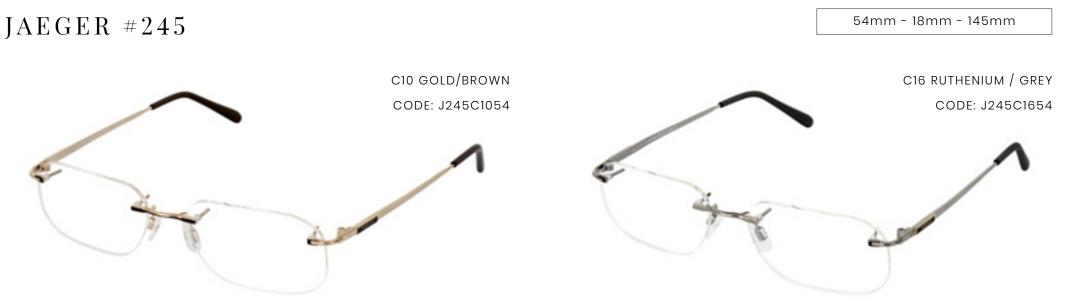

JAEGER #244

CLASSIC AND ELEGANT, THE JAEGER 244 IS A SMALL RECTANGULAR FRAME WITH A SUBTLE EMBOSSED LOGO ON THE TEMPLES. THIS STUNNING WOMEN'S FRAME IS AVAILABLE IN TWO COLOURS - GOLD AND VIOLET.

JAEGER 245 IS A MEN'S RIMLESS DESIGN ROUNDED RECTANGULAR IN SHAPE WITH SLIM METALLIC TEMPLES THAT FEATURE THE SMART DETAILING OF THE JAEGER LOGO CREATING A SUBTLE YET SOPHISTICATED LOOK FOR THE WEARER. AVAILABLE IN TWO COLOURS - BROWN AND GREY.