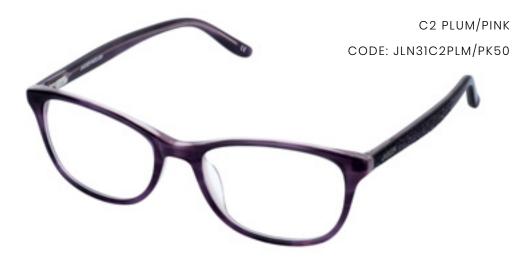

#### $JAEGER \ MOD \ \#31$

50mm - 17mm - 135mm

JAEGER MOD 31 FEATURES A ROUNDED FRAME WITH PATTERNED TEMPLES. THIS WOMEN'S DESIGN IS AVAILABLE IN TWO STYLISH COLOURWAYS - SMOKE & AQUA AND PLUM & PINK.