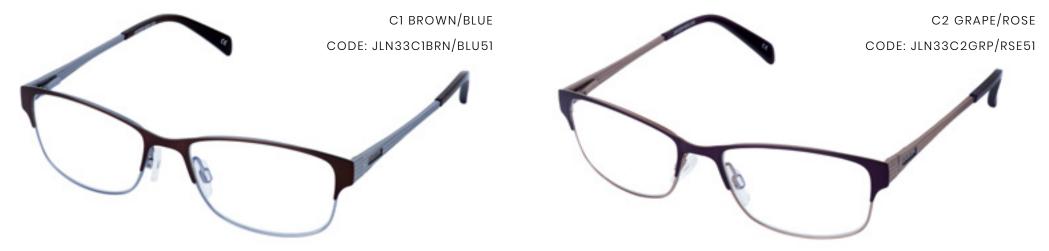

#### JAEGER MOD # 33

JAEGER MOD 33 FEATURES A ROUNDED FRAME WITH SUBTLY PATTERNED TEMPLES. THIS WOMEN'S DESIGN IS AVAILABLE IN TWO STYLISH COLOURWAYS - BROWN & BLUE AND GRAPE & ROSE.

JAEGER MOD 34 IS A STYLISH FRAME WITH PATTERNED DETAIL ALONG THE BROW LINE. AVAILABLE IN TWO FEMININE COLOURS - PURPLE AND WINE.