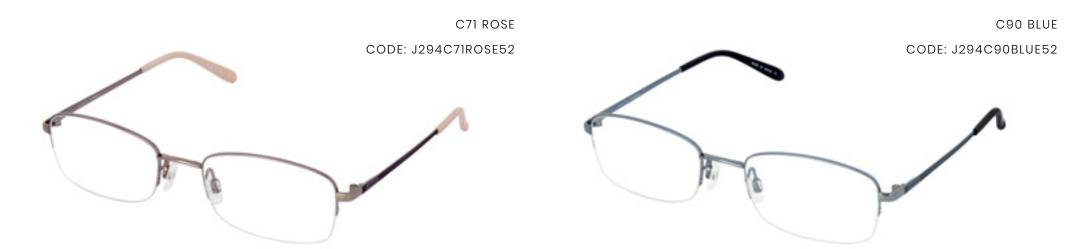

52mm - 20mm - 140mm

JAEGER # 292

THIS HALF-RIM OR SUPRA, RECTANGULAR MEN'S FRAME JAEGER 292 IS STYLISH YET EFFORTLESS. AVAILABLE IN TWO COLOURS - GOLD AND TITAN.

 $JAEGER \ \#294$ 

52mm - 19mm - 130mm

CLASSIC AND UNDERSTATED, THIS WOMEN'S STYLE IS A HALF-RIM/SUPRA FRAME FEATURING SLEEK TEMPLES WITH THE EMBOSSED LOGO ADDING SOME EXTRA FLAIR. AVAILABLE IN TWO STYLISH COLOURS - ROSE AND BLUE.