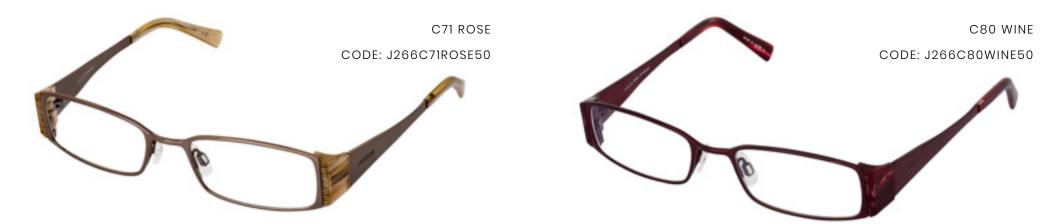

#### $JAEGER \ \#266$

THE TRADITIONAL YET ELEGANT DESIGN OF THIS JAEGER 266 RECTANGULAR FRAME IS PERSONIFIED THROUGH THE INTRICATE DETAILING OF ITS BROAD TEMPLES, DESIGNED TO FEATURE STYLISH PATTERNS ALONGSIDE AN ENGRAVED JAEGER LOGO - ALL COMPLIMENTING THE COLOURS USED IN THE FRAME'S TEMPLE TIPS. AVAILABLE IN ROSE AND WINE.