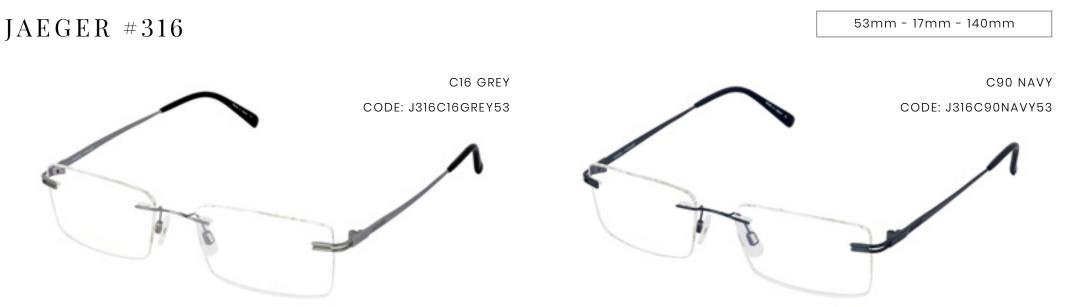

#### $JAEGER \ \#315$

JAEGER 315 IS A CONTEMPORARY MEN'S RIMLESS FRAME, AVAILABLE IN RUTHENIUM AND NAVY. THE EMBOSSED LOGO DETAILING ALONG THE TEMPLES ADDS A CLASSIC, SUBTLE FINISH.

SUBTLE AND UNDERSTATED, THIS RIMLESS MEN'S FRAME COMBINES ROUNDED RECTANGULAR FRAMES AND SLIM METALLIC TEMPLES. AVAILABLE IN EITHER GREY OR NAVY, THE JAEGER 316 FEATURES AN ADDITIONAL EMBOSSED LOGO FOR SOME EXTRA CLASS.

51mm - 17mm - 130mm