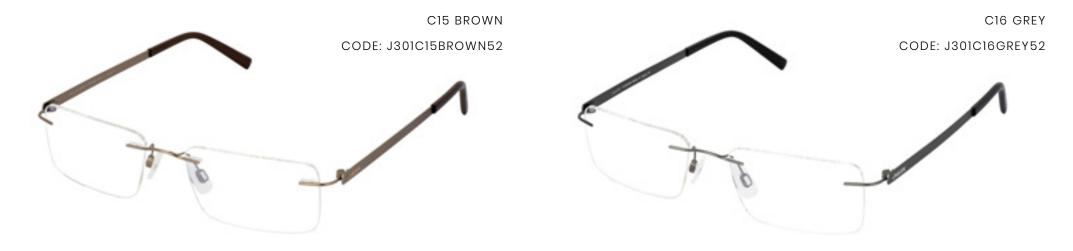

#### $JAEGER \ \#301$

THIS MEN'S FRAME FEATURES A RIMLESS DESIGN WITH SLEEK AND SUBTLE TEMPLES AND AN EMBOSSED LOGO. AVAILABLE IN TWO COLOURS - BROWN AND GREY.

A SLEEK, CLASSIC DESIGN WITH A SUBTLE EMBOSSED LOGO, THE MEN'S JAEGER 302 IS AVAILABLE IN TWO COLOURS - GOLD AND TITAN.