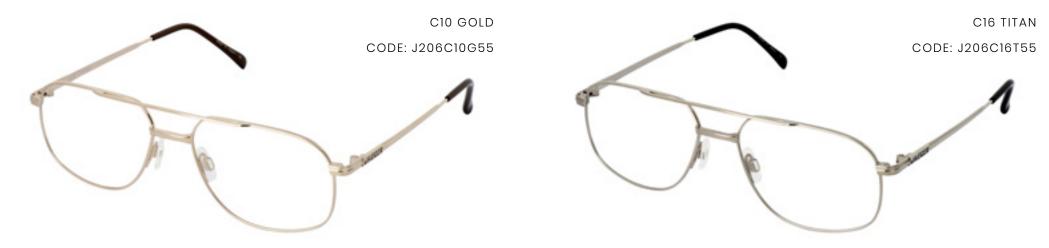

#### JAEGER PURE TITANIUM COLLECTION

JAEGER # 206

THE JAEGER 206 IS A TRADITIONAL MEN'S FRAME. AVAILABLE IN TWO COLOURS, THIS DESIGN FEATURES A DISTINCTIVE DOUBLE BRIDGE WITH EMBOSSED DETAILING ALONG THE TEMPLES ADDING A SUBTLE FINISH.