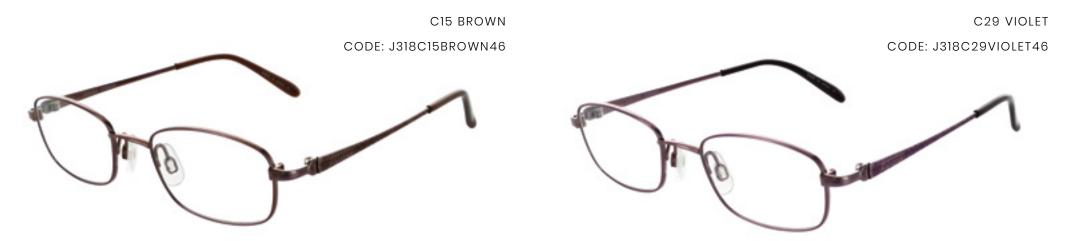

### JAEGER #318

JAEGER 318 IS A WOMEN'S DESIGN WITH A SMALL RECTANGULAR FRAME, COMPLIMENTED BY EMBOSSED, PATTERN-EFFECT DETAILING. AVAILABLE IN TWO EASY TO WEAR COLOURS - BROWN AND VIOLET.

48mm - 18mm - 130mm