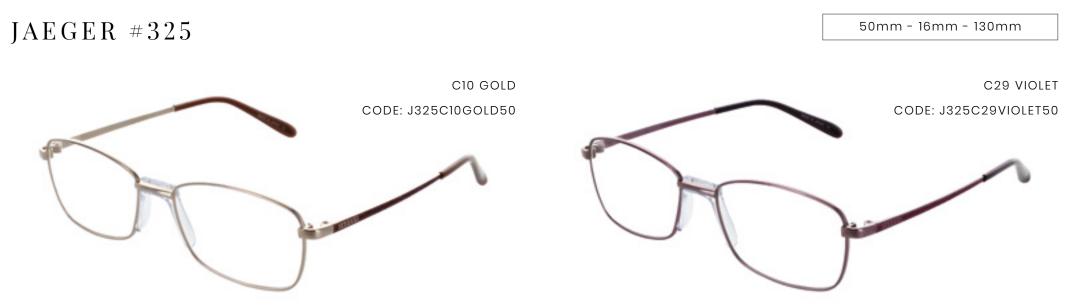

50mm - 18mm - 142mm

 $JAEGER \ \#324$ 

A SLIM, RECTANGULAR MEN'S DESIGN AVAILABLE IN GOLD OR RUTHENIUM, JAEGER 324 IS SIMPLE YET STYLISH FRAME WITH ADDED EMBOSSMENT ON THE TEMPLES.

THIS WOMEN'S DESIGN IS CLASSIC AND COMFORTABLE WITH AN OVAL FRAME AND A SUBTLE EMBOSSED LOGO. AVAILABLE IN TWO FEMININE COLOURS - GOLD AND VIOLET.