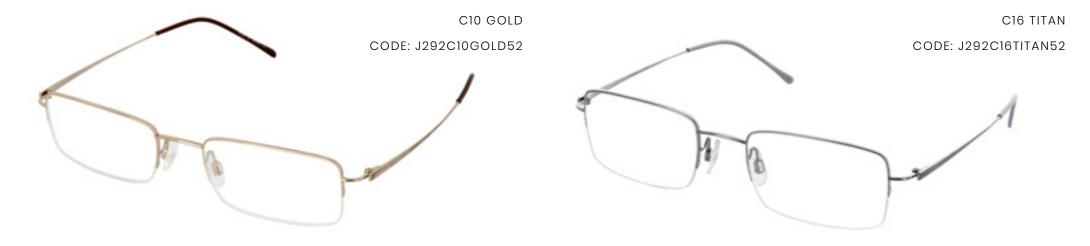

52mm - 20mm - 140mm

JAEGER # 292

THIS HALF-RIM OR SUPRA, RECTANGULAR MEN'S FRAME JAEGER 292 IS STYLISH YET EFFORTLESS. AVAILABLE IN TWO COLOURS - GOLD AND TITAN.

 $JAEGER \ \#294$ 

52mm - 19mm - 130mm

CLASSIC AND UNDERSTATED, THIS WOMEN'S STYLE IS A HALF-RIM/SUPRA FRAME FEATURING SLEEK TEMPLES WITH THE EMBOSSED LOGO ADDING SOME EXTRA FLAIR. AVAILABLE IN TWO STYLISH COLOURS - ROSE AND BLUE.