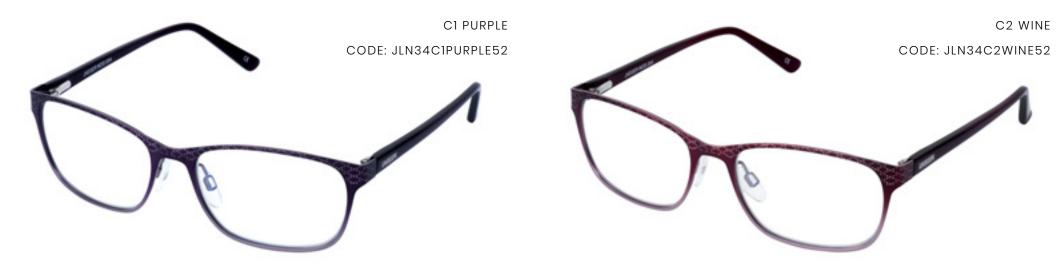

#### JAEGER MOD #35

JAEGER MOD 35 IS A THICK FRAME WITH A ROUNDED LENS, WITH ADDED DETAIL ON THE TEMPLES. AVAILABLE IN ONE COLOUR - BLACK.