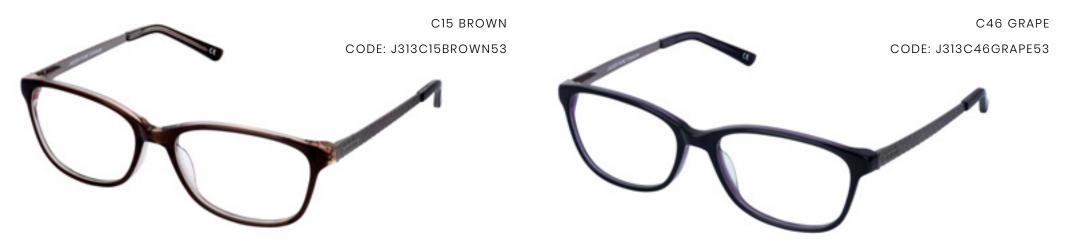

#### $JAEGER \ \#313$

JAEGER 313 IS A STYLISH, OVAL FRAME AVAILABLE IN TWO COLOURS - BROWN AND GRAPE. FEATURING ADDITIONAL PATTERN DETAIL ON THE TEMPLES TO COMPLETE THE LOOK.

JAEGER # 314

52mm - 17mm - 130mm