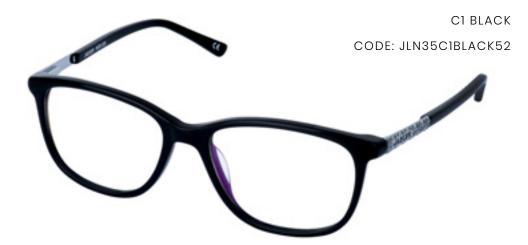

#### JAEGER MOD #35

JAEGER MOD 35 IS A THICK FRAME WITH A ROUNDED LENS, WITH ADDED DETAIL ON THE TEMPLES. AVAILABLE IN ONE COLOUR - BLACK.