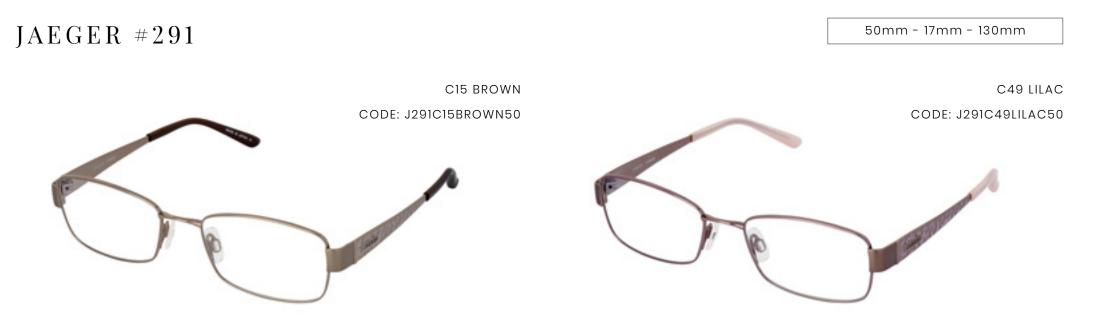

JAEGER 289 IS A SIMPLE, OVAL WOMEN'S FRAME WITH ADDED DETAILS ALONG THE TEMPLES. AVAILABLE IN TWO FEMININE COLOURS - GRAPE AND ROSE.

THE JAEGER 291 ADDS A FUN TWIST TO A CLASSIC RECTANGULAR FRAME, WITH STUNNING DETAILING ALONG THE TEMPLES AND THE CHOICE OF TWO STYLISH COLOURS - BROWN AND LILAC.