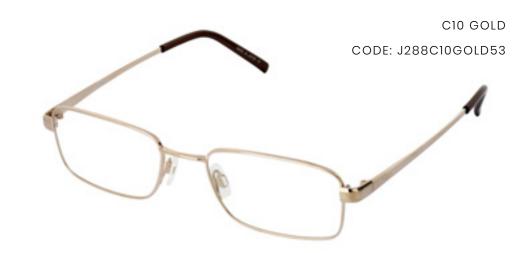

#### $JAEGER \ \#288$

53mm - 19mm - 145mm

THIS SIMPLE METAL RECTANGULAR MEN'S FRAME IS STYLISH YET EFFORTLESS. AVAILABLE IN TWO EASY TO WEAR COLOURS - GOLD AND TITAN.

 $JAEGER\ \#289$ 

49mm - 19mm - 130mm