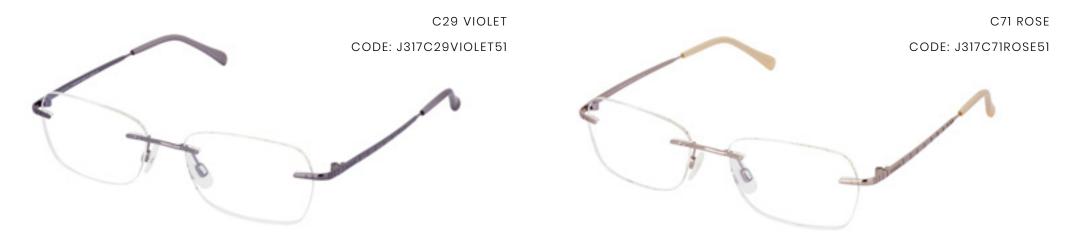

#### $JAEGER \ \#317$

THE RIMLESS DESIGN OF THE JAEGER 317 IS AVAILABLE IN TWO COLOURS - VIOLET AND ROSE. THIS ELEGANT WOMEN'S FRAME ALSO FEATURES EMBOSSED LINEAR DETAILING ACROSS ITS SLIM METALLIC TEMPLES, ADDING A SOPHISTICATED FINISH TO THE FRAME.