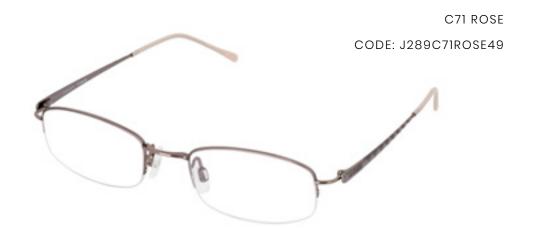

#### $JAEGER \ \#288$

53mm - 19mm - 145mm

THIS SIMPLE METAL RECTANGULAR MEN'S FRAME IS STYLISH YET EFFORTLESS. AVAILABLE IN TWO EASY TO WEAR COLOURS - GOLD AND TITAN.

 $JAEGER\ \#289$ 

49mm - 19mm - 130mm

JAEGER 289 IS A SIMPLE, OVAL WOMEN'S FRAME WITH ADDED DETAILS ALONG THE TEMPLES. AVAILABLE IN TWO FEMININE COLOURS - GRAPE AND ROSE.

THE JAEGER 291 ADDS A FUN TWIST TO A CLASSIC RECTANGULAR FRAME, WITH STUNNING DETAILING ALONG THE TEMPLES AND THE CHOICE OF TWO STYLISH COLOURS - BROWN AND LILAC.