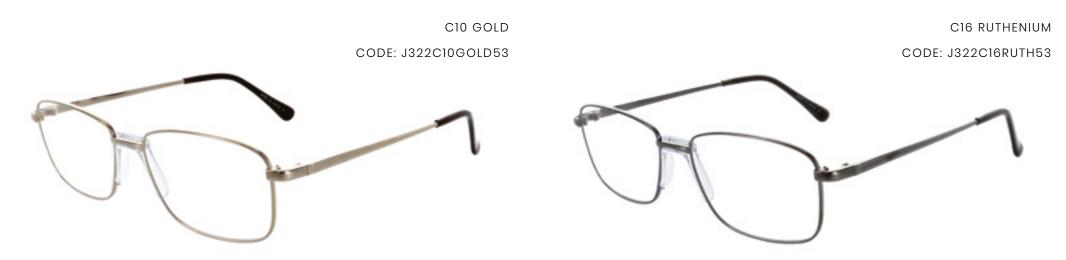

53mm - 16mm - 142mm

JAEGER # 322

JAEGER 322 IS A CLASSIC MEN'S FRAME THAT IS AVAILABLE IN GOLD OR RUTHENIUM. THIS DESIGN FEATURES COMFORT NOSE PADS AND AN EMBOSSED JAEGER BRAND LOGO ALONG THE SLIM METALLIC TEMPLES, CREATING A TIMELESS LOOK.