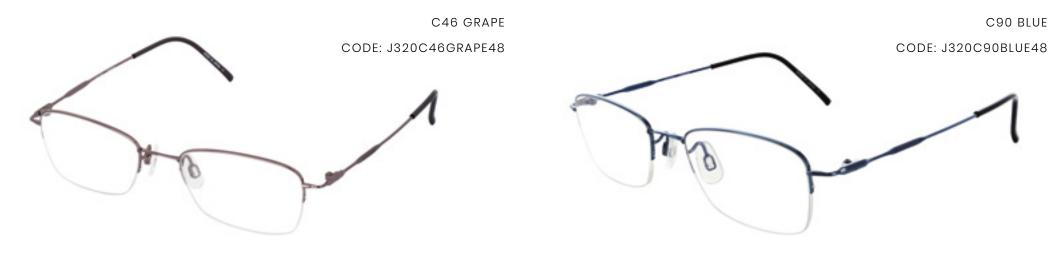

#### JAEGER # 320

JAEGER 320 IS AN ELEGANT HALF-RIM FRAME WITH TWISTED METALLIC TEMPLES AND EMBOSSED WITH THE SIGNATURE JAEGER LOGO. THIS RECTANGULAR WOMEN'S DESIGN IS AVAILABLE IN EITHER GRAPE OR BLUE.