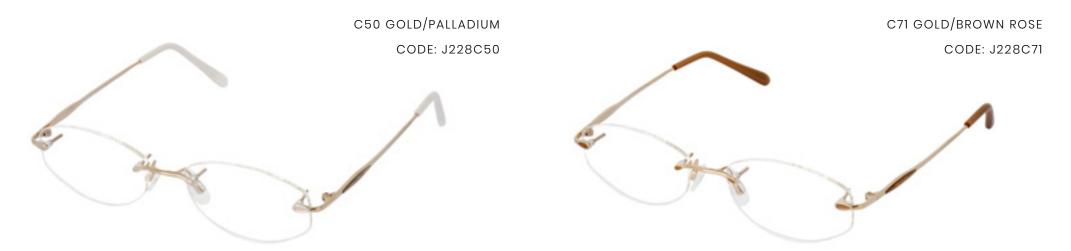

#### JAEGER # 232

THE JAEGER 232 IS A MEN'S RIMLESS FRAME, AVAILABLE IN THREE COLOURS - BROWN, GOLD & RUTHENIUM AND RUTHENIUM & GOLD. THE EMBOSSED BRAND DETAILING ALONG THE TEMPLES ADDS A CLASSIC AND SUBTLE FINISH TO THIS FRAME.