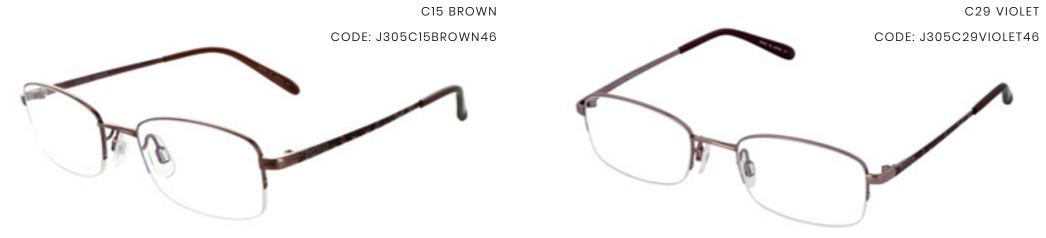

JAEGER 322 IS A CLASSIC MEN'S FRAME THAT IS AVAILABLE IN GOLD OR TITAN. AN EMBOSSED JAEGER LOGO ALONG THE SLIM METALLIC TEMPLES COMPLETES THIS DISTINGUISHED LOOK.

46mm - 18mm - 125mm

JAEGER # 305

THE JAEGER 305 IS AN ELEGANT, HALF-RIM DESIGN. AVAILABLE IN BROWN AND VIOLET, THIS RECTANGULAR FRAME IS COMPLIMENTED BY METALLIC TEMPLES WITH PATTERNED DETAILING ALONGSIDE THE JAEGER LOGO TO CREATE A CLASSIC FINISH.