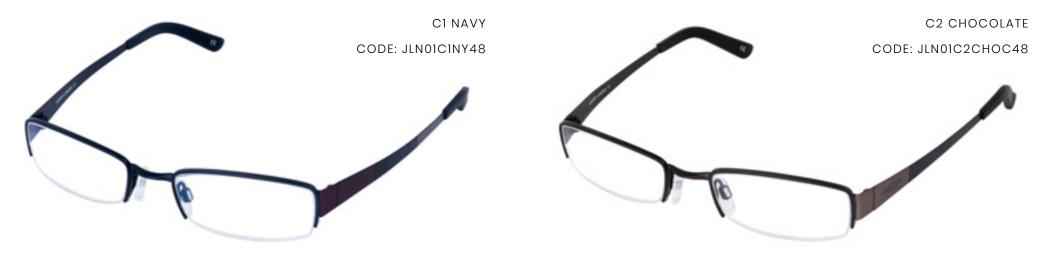

#### JAEGER LONDON #1

THIS SMALL, RECTANGULAR FRAME FEATURES A HALF-RIM LENS AND A SUBTLE LOGO ALONG THE TEMPLES. AVAILABLE IN TWO EYE-CATCHING COLOURS - NAVY AND CHOCOLATE.