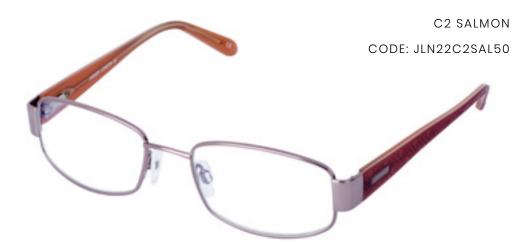

#### JAEGER LONDON #22

JAEGER LONDON 22 FEATURES A SMALL, ROUNDED FRAME AND STYLISH, INTRICATE DETAILING ALONG THE TEMPLES. AVAILABLE IN TWO EYE-CATCHING COLOURS

- SALMON AND TAN.

JAEGER LONDON #36

50mm - 16mm - 135mm