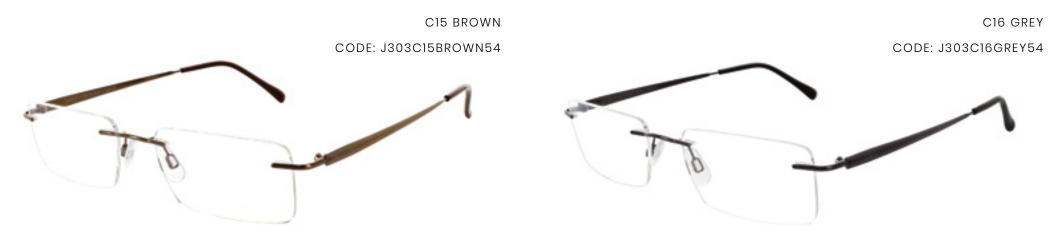

#### JAEGER # 303

JAEGER 303 IS A RIMLESS MEN'S FRAME - ROUNDED RECTANGULAR IN SHAPE WITH SLIM METALLIC TEMPLES FEATURING A SUBTLE JAEGER LOGO. AVAILABLE IN TWO COLOURS - BROWN AND GREY.

JAEGER # 304

56mm - 17mm - 145mm