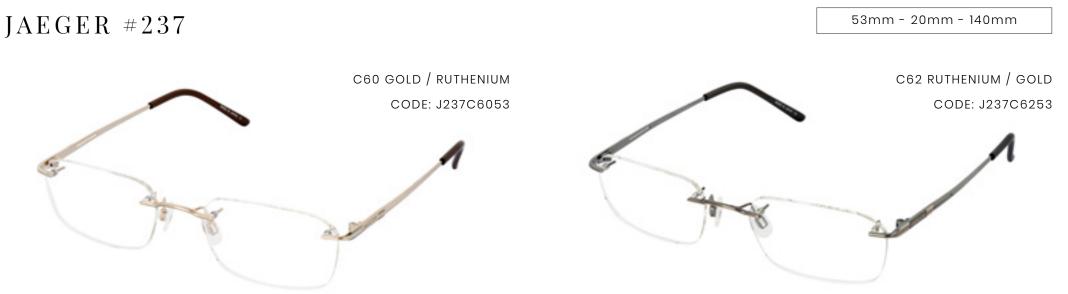

THE RIMLESS DESIGN OF THE JAEGER 237 IS AVAILABLE IN TWO COLOURS - GOLD AND RUTHENIUM OR RUTHENIUM AND GOLD. THE EMBOSSED DETAILING OF THE JAEGER LOGO ALONG THE TEMPLES ADDS AN ELEGANT AND SOPHISTICATED FINISH TO THE FRAME.