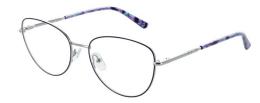

#### **ALICE**

A quirky frame featuring unique patterns and metal detailing along the temples. This transparent like frame is available in three soft colours – Granite & Crystal, Sherry & Crystal and Violet & Crystal.

Available sizes: 50-15-125 & 52-15-130

Granite & Crystal

Sherry & Crystal

Violet & Crystal