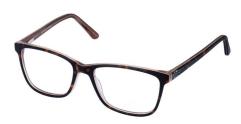

# **BOB**

Bob is a masculine rectangular frame. The embedded pattern along the temples offers a hint of style. Available in three attractive metallic colours - Brown, Gun and Navy.

**Size:** 55-18-143

Brown Gun Navy