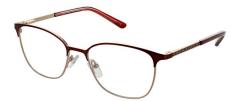

#### **ANDREA**

Andrea is a petite rectangle frame with stylish metal detailing on the temples.

This feminine frame is available in Gold, Mauve and Rose.

**Size:** 52-17-130

Mauve

Rose