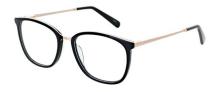

#### **ADAM**

Adam is a thin rounded square frame with contrasting temple tips and large comfort nose pads.

Available in two sizes and three metallic colours – Brown, Gold and Gun.  $\,$ 

**Available sizes:** 52-18-140 / 54-18-140

Brown

Gold