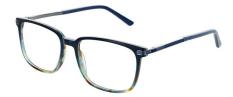

#### **LEWIS**

Lewis is a super bold, square frame with tons of interesting features, such as contrasting patterns near the bridge and detailing on the hinges and temples. Available in three distinctive colourways: Blue, Olive and Smoke.

**Size:** 54-17-145

Blue Olive Smoke

LILY

Lily is a fun-loving, bold frame that's packed with colour and personality - the combination of metal temples adds a deeper layer of interest for this piece of eyewear.