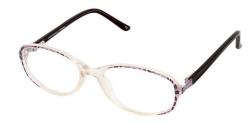

#### **ELIZABETH**

Elizabeth is a large round eye frame with a sweet pattern around the front. Available in Brown & Crystal, Granite & Crystal and Purple & Crystal.

**Available sizes:** 53-15-135 & 55-15-135

**Brown & Crystal** 

Granite & Crystal

Purple & Crystal

Intricate metal frames with fantastic circular detailing on the upper temples. Available in Gold, Mauve & Pink.

**Size:** 50-16-130

Gold

Mauve

Pink