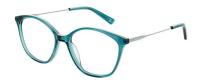

# **GABBIE**

Gabbie is a classy two-tone frame, with subtle detailing along the temples. Available in three sophisticated colours - Damson, Claret and Teal.

**Size:** 53-17-135

Claret

Teal