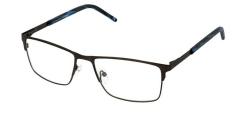

# **BOB**

Bob is a masculine rectangular frame. The embedded pattern along the temples offers a hint of style. Available in three attractive metallic colours - Brown, Gun and Navy.

**Size:** 55-18-143

Brown Gun Navy