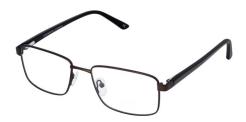

# **BRETT**

Brett's masculine shape is complimented by a classy double bridge and subtle printing on the temples. Available in Brown, Gun and Navy.

**Size:** 55-18-145

Navy