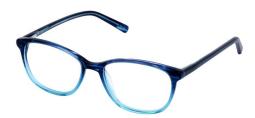

#### **ELAINE**

Elaine's pretty round front is complimented by subtle tort effect tips and a choice of metallic colourways. The embossed pattern along the temples give this frame an extra bit of glam. Available in Blue, Mauve and Rose.

**Size:** 50-17-130

Blue

Mauve

Rose