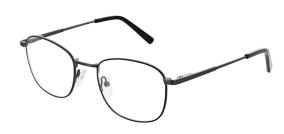

#### **ADAM**

Adam is a thin rounded square frame with contrasting temple tips and large comfort nose pads.

Available in two sizes and three metallic colours – Brown, Gold and Gun.  $\,$ 

**Available sizes:** 52-18-140 / 54-18-140