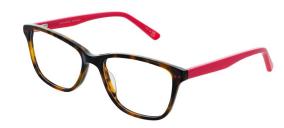

#### ALI

Ali is a modern round eye frame featuring a mixture of exciting colours. Available in a simple Black, Tort & Black, Brown & Blue and a classic Tort.

**Size:** 50-19-135

Black

Brown & Blue

Tort & Pink

Tort