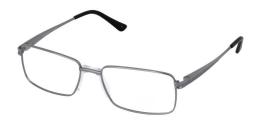

# **MASSIMO**

Bold and striking, Massimo is a distinctive rectangular frame available in three strong colours – Brown, Grey and Navy.

**Size:** 53-18-145

Navy