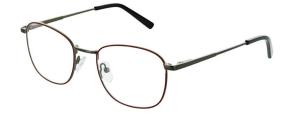

# **BOB**

Bob is a masculine rectangular frame. The embedded pattern along the temples offers a hint of style. Available in three attractive metallic colours - Brown, Gun and Navy.

**Size:** 55-18-143

Brown Gun Navy