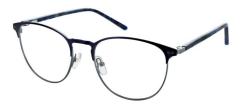

#### **ANDREA**

Andrea is a petite rectangle frame with stylish metal detailing on the temples.

This feminine frame is available in Gold, Mauve and Rose.

**Size:** 52-17-130

Mauve

Rose