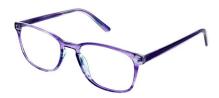

#### **ALICE**

A quirky frame featuring unique patterns and metal detailing along the temples. This transparent like frame is available in three soft colours – Granite & Crystal, Sherry & Crystal and Violet & Crystal.

Available sizes: 50-15-125 & 52-15-130

Granite & Crystal

Sherry & Crystal

Violet & Crystal