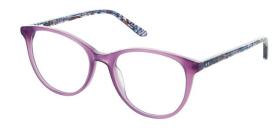

#### **ELAINE**

Elaine's pretty round front is complimented by subtle tort effect tips and a choice of metallic colourways. The embossed pattern along the temples give this frame an extra bit of glam. Available in Blue, Mauve and Rose.

**Size:** 50-17-130

Blue

Mauve

Rose