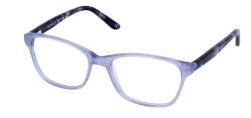

# **HEIDI**

Heidi's narrow eccentric shape and subtle patterns provides a quirky look for any wearer. With contrasting temple tips, Heidi is available in three elegant colours – Brown & Crystal, Lavender & Crystal and Pink & Crystal.

**Available sizes:** 52-16-125 & 54-16-125

**Brown & Crystal** 

Lavender & Crystal

Pink & Crystal