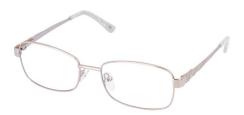

#### **ELIZABETH**

Elizabeth is a large round eye frame with a sweet pattern around the front. Available in Brown & Crystal, Granite & Crystal and Purple & Crystal.

**Available sizes:** 53-15-135 & 55-15-135

**Brown & Crystal** 

Granite & Crystal

Purple & Crystal

Intricate metal frames with fantastic circular detailing on the upper temples. Available in Gold, Mauve & Pink.

**Size:** 50-16-130

Gold

Mauve

Pink