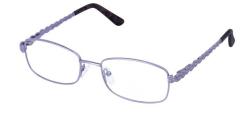

# **ROWENA**

Rowena is a rounded metal frame that offers a petite style with delicate diamante detailing along the temples. Available in Blue, Burgundy and Plum.

**Size:** 50-17-130

Burgundy

Plum