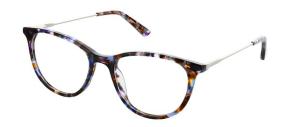

#### **ELIZABETH**

Elizabeth is a large round eye frame with a sweet pattern around the front. Available in Brown & Crystal, Granite & Crystal and Purple & Crystal.

**Available sizes:** 53-15-135 & 55-15-135

**Brown & Crystal** 

Granite & Crystal

Purple & Crystal

Intricate metal frames with fantastic circular detailing on the upper temples. Available in Gold, Mauve & Pink.

**Size:** 50-16-130

Gold

Mauve

Pink