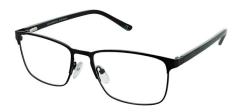

# **BOB**

Bob is a masculine rectangular frame. The embedded pattern along the temples offers a hint of style. Available in three attractive metallic colours - Brown, Gun and Navy.

**Size:** 55-18-143

Brown Gun Navy