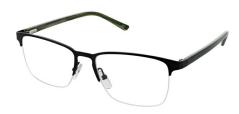

# **OSCAR**

A rectangular supra (half rim) frame available in three easy-to-wear colours - Brown, Grey and Navy.

**Size:** 53-19-140

Brown

Grey

Navy