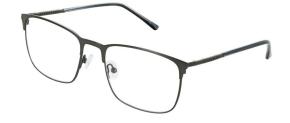

# HUGO

This supra (half rim) frame is super easy-to-wear and is available in three simple colours – Brown, Grey and Navy.

**Size:** 54-19-143

Brown