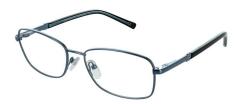

# **VINCENT**

Simple and effortless, Vincent is a smart supra (half rim) frame and is available in three colours - Black, Grey and Navy.

**Size:** 54-18-145

Navy