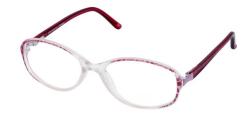

#### **ELIZABETH**

Elizabeth is a large round eye frame with a sweet pattern around the front. Available in Brown & Crystal, Granite & Crystal and Purple & Crystal.

**Available sizes:** 53-15-135 & 55-15-135

**Brown & Crystal** 

Granite & Crystal

Purple & Crystal

Intricate metal frames with fantastic circular detailing on the upper temples. Available in Gold, Mauve & Pink.

**Size:** 50-16-130

Gold

Mauve

Pink