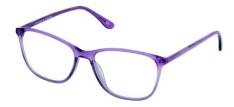

#### **ALICE**

A quirky frame featuring unique patterns and metal detailing along the temples. This transparent like frame is available in three soft colours – Granite & Crystal, Sherry & Crystal and Violet & Crystal.

Available sizes: 50-15-125 & 52-15-130

Granite & Crystal

Sherry & Crystal

Violet & Crystal