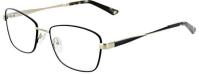

#### **ADAM**

Adam is a thin rounded square frame with contrasting temple tips and large comfort nose pads.

Available in two sizes and three metallic colours – Brown, Gold and Gun.  $\,$ 

**Available sizes:** 52-18-140 / 54-18-140