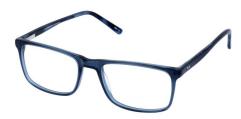

# HAL

Hal is an easy-to-wear rectangle frame, available in two clean colours – Black and Navy.

**Size:** 56-17-145

Black

Navy

Grey

# **HARRY**

A bold thin rectangular frame, available in three easy-to-wear colours – Grey and Navy.

**Size:** 54-18-143

Navy Brown