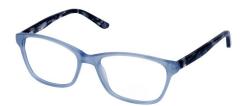

#### **ALICE**

A quirky frame featuring unique patterns and metal detailing along the temples. This transparent like frame is available in three soft colours – Granite & Crystal, Sherry & Crystal and Violet & Crystal.

Available sizes: 50-15-125 & 52-15-130

Granite & Crystal

Sherry & Crystal

Violet & Crystal