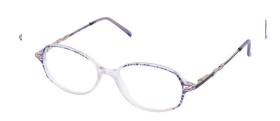

#### **ALICE**

A quirky frame featuring unique patterns and metal detailing along the temples. This transparent like frame is available in three soft colours – Granite & Crystal, Sherry & Crystal and Violet & Crystal.

Available sizes: 50-15-125 & 52-15-130

Granite & Crystal

Sherry & Crystal

Violet & Crystal