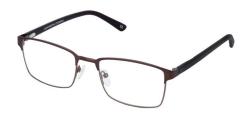

# **OSCAR**

A rectangular supra (half rim) frame available in three easy-to-wear colours - Brown, Grey and Navy.

**Size:** 53-19-140

Brown

Grey

Navy