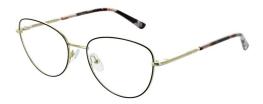

#### ALI

Ali is a modern round eye frame featuring a mixture of exciting colours. Available in a simple Black, Tort & Black, Brown & Blue and a classic Tort.

**Size:** 50-19-135

Black

Brown & Blue

Tort & Pink