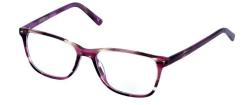

#### **ALICE**

A quirky frame featuring unique patterns and metal detailing along the temples. This transparent like frame is available in three soft colours – Granite & Crystal, Sherry & Crystal and Violet & Crystal.

Available sizes: 50-15-125 & 52-15-130

Granite & Crystal

Sherry & Crystal

Violet & Crystal