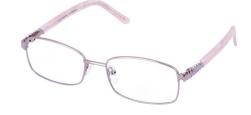

#### **ELIZABETH**

Elizabeth is a large round eye frame with a sweet pattern around the front. Available in Brown & Crystal, Granite & Crystal and Purple & Crystal.

**Available sizes:** 53-15-135 & 55-15-135

**Brown & Crystal** 

Granite & Crystal

Purple & Crystal

Intricate metal frames with fantastic circular detailing on the upper temples. Available in Gold, Mauve & Pink.

**Size:** 50-16-130

Gold

Mauve

Pink