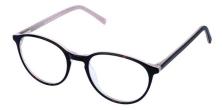

#### **ANDREA**

Andrea is a petite rectangle frame with stylish metal detailing on the temples.

This feminine frame is available in Gold, Mauve and Rose.

**Size:** 52-17-130

Mauve

Rose