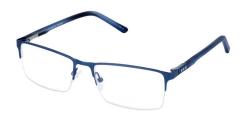

# **CALLUM**

This supra (half rim) frame exudes sophistication with its subtle colourways offering an attractive and flattering look for any wearer. Callum is available in Black, Gun and Navy.

**Size:** 53-17-140

Black Gun Navy