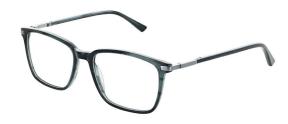

# **DEREK**

Derek is a stylish square frame featuring a smart double bridge and curved tips.

Available in Gold, Gun and Navy.

**Size:** 54-18-140

Gold