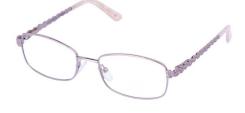

#### **ALICE**

A quirky frame featuring unique patterns and metal detailing along the temples. This transparent like frame is available in three soft colours – Granite & Crystal, Sherry & Crystal and Violet & Crystal.

Available sizes: 50-15-125 & 52-15-130

Granite & Crystal

Sherry & Crystal

Violet & Crystal