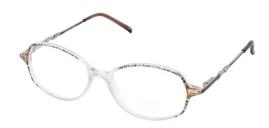

#### **ELIZABETH**

Elizabeth is a large round eye frame with a sweet pattern around the front. Available in Brown & Crystal, Granite & Crystal and Purple & Crystal.

**Available sizes:** 53-15-135 & 55-15-135

**Brown & Crystal** 

Granite & Crystal

Purple & Crystal

Intricate metal frames with fantastic circular detailing on the upper temples. Available in Gold, Mauve & Pink.

**Size:** 50-16-130

Gold

Mauve

Pink