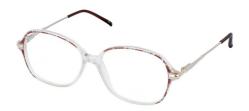

#### **ELIZABETH**

Elizabeth is a large round eye frame with a sweet pattern around the front. Available in Brown & Crystal, Granite & Crystal and Purple & Crystal.

**Available sizes:** 53-15-135 & 55-15-135

**Brown & Crystal** 

Granite & Crystal

Purple & Crystal

Intricate metal frames with fantastic circular detailing on the upper temples. Available in Gold, Mauve & Pink.

**Size:** 50-16-130

Gold

Mauve

Pink