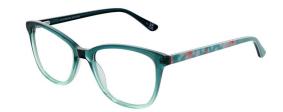

#### CAROLINE

Caroline is a bold, square acetate frame with an ombre effect across the rims, which creates an intriguing aesthetic for this piece of eyewear. Available in three elemental inspired colours: Jade, Ruby and Sky.

Available sizes: 54-16-140

Jade

Ruby

Sky