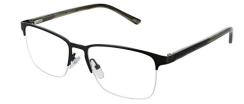

#### **ADAM**

Adam is a thin rounded square frame with contrasting temple tips and large comfort nose pads.

Available in two sizes and three metallic colours – Brown, Gold and Gun.  $\,$ 

**Available sizes:** 52-18-140 / 54-18-140