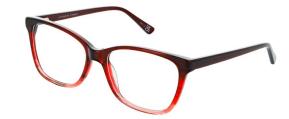

#### ALI

Ali is a modern round eye frame featuring a mixture of exciting colours. Available in a simple Black, Tort & Black, Brown & Blue and a classic Tort.

**Size:** 50-19-135

Black

Brown & Blue

Tort & Pink