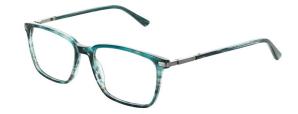

#### **LEWIS**

Lewis is a super bold, square frame with tons of interesting features, such as contrasting patterns near the bridge and detailing on the hinges and temples. Available in three distinctive colourways: Blue, Olive and Smoke.

**Size:** 54-17-145

Blue Olive Smoke

LILY

Lily is a fun-loving, bold frame that's packed with colour and personality - the combination of metal temples adds a deeper layer of interest for this piece of eyewear.