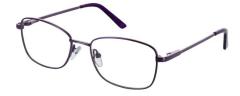

# **MEINIR**

This easy-to-wear slightly rounded frame features a charming gradient effect, metal hinges and temple detailing. Available in three enchanting colours – Blue, Claret and Purple.

**Size:** 52-16-130

**Purple** 