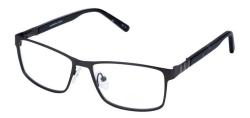

# **VINCENT**

Simple and effortless, Vincent is a smart supra (half rim) frame and is available in three colours - Black, Grey and Navy.

**Size:** 54-18-145

Navy