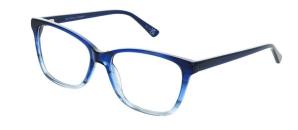

#### **ELAINE**

Elaine's pretty round front is complimented by subtle tort effect tips and a choice of metallic colourways. The embossed pattern along the temples give this frame an extra bit of glam. Available in Blue, Mauve and Rose.

**Size:** 50-17-130

Blue

Mauve

Rose