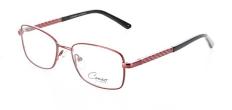

#### **ELAINE**

Elaine's pretty round front is complimented by subtle tort effect tips and a choice of metallic colourways. The embossed pattern along the temples give this frame an extra bit of glam. Available in Blue, Mauve and Rose.

**Size:** 50-17-130

Blue

Mauve

Rose