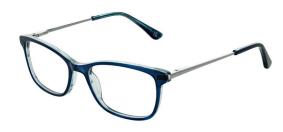

#### **ANDREA**

Andrea is a petite rectangle frame with stylish metal detailing on the temples.

This feminine frame is available in Gold, Mauve and Rose.

**Size:** 52-17-130

Mauve

Rose