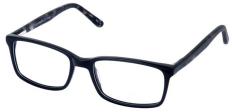

# HAL

Hal is an easy-to-wear rectangle frame, available in two clean colours – Black and Navy.

**Size:** 56-17-145

Black

Navy

Grey