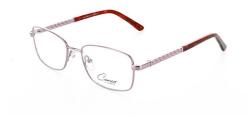

#### **ELIZABETH**

Elizabeth is a large round eye frame with a sweet pattern around the front. Available in Brown & Crystal, Granite & Crystal and Purple & Crystal.

**Available sizes:** 53-15-135 & 55-15-135

**Brown & Crystal** 

Granite & Crystal

Purple & Crystal

Intricate metal frames with fantastic circular detailing on the upper temples. Available in Gold, Mauve & Pink.

**Size:** 50-16-130

Gold

Mauve

Pink