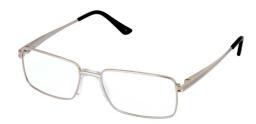

# **DEREK**

Derek is a stylish square frame featuring a smart double bridge and curved tips.

Available in Gold, Gun and Navy.

**Size:** 54-18-140

Gold