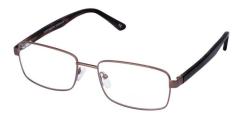

# **BOB**

Bob is a masculine rectangular frame. The embedded pattern along the temples offers a hint of style. Available in three attractive metallic colours - Brown, Gun and Navy.

**Size:** 55-18-143

Brown Gun Navy