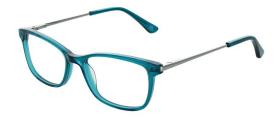

# **GABBIE**

Gabbie is a classy two-tone frame, with subtle detailing along the temples. Available in three sophisticated colours - Damson, Claret and Teal.

**Size:** 53-17-135

Claret

Teal