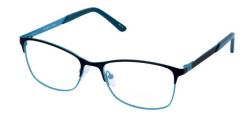

#### **ELAINE**

Elaine's pretty round front is complimented by subtle tort effect tips and a choice of metallic colourways. The embossed pattern along the temples give this frame an extra bit of glam. Available in Blue, Mauve and Rose.

**Size:** 50-17-130

Blue

Mauve

Rose