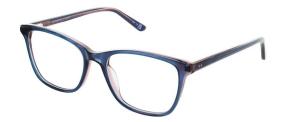

#### **ELAINE**

Elaine's pretty round front is complimented by subtle tort effect tips and a choice of metallic colourways. The embossed pattern along the temples give this frame an extra bit of glam. Available in Blue, Mauve and Rose.

**Size:** 50-17-130

Blue

Mauve

Rose