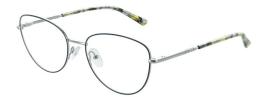

#### ALI

Ali is a modern round eye frame featuring a mixture of exciting colours. Available in a simple Black, Tort & Black, Brown & Blue and a classic Tort.

**Size:** 50-19-135

Black

Brown & Blue

Tort & Pink