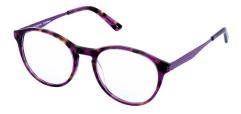

#### ALI

Ali is a modern round eye frame featuring a mixture of exciting colours. Available in a simple Black, Tort & Black, Brown & Blue and a classic Tort.

**Size:** 50-19-135

Black

Brown & Blue

Tort & Pink

Tort