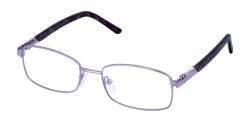

#### **ALICE**

A quirky frame featuring unique patterns and metal detailing along the temples. This transparent like frame is available in three soft colours – Granite & Crystal, Sherry & Crystal and Violet & Crystal.

Available sizes: 50-15-125 & 52-15-130

Granite & Crystal

Sherry & Crystal

Violet & Crystal