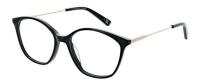

# **LEO**

Keeping with current trends of more delicate metal frames, the Leo frame encapsulates this style but still inkeeping with the classic Cameo range aesthetic. Available in three bold colour-ways: Black, Blue and Red.

**Size:** 51-20-140

Black

Blue

Red