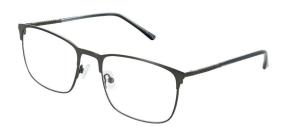

# **DEREK**

Derek is a stylish square frame featuring a smart double bridge and curved tips.

Available in Gold, Gun and Navy.

**Size:** 54-18-140

Gold