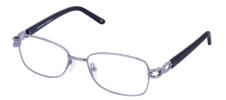

#### **ALICE**

A quirky frame featuring unique patterns and metal detailing along the temples. This transparent like frame is available in three soft colours – Granite & Crystal, Sherry & Crystal and Violet & Crystal.

Available sizes: 50-15-125 & 52-15-130

Granite & Crystal

Sherry & Crystal

Violet & Crystal