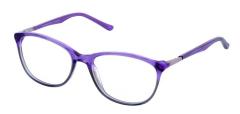

#### **EVELYN**

Thin mental frames with an intricate braided design on the temples and a colour block finish on the temple tips. Available in Grape, Lilac & Rose.

Available sizes: 51-17-130

Grape

Lilac

Rose