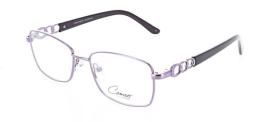

#### **ALICE**

A quirky frame featuring unique patterns and metal detailing along the temples. This transparent like frame is available in three soft colours – Granite & Crystal, Sherry & Crystal and Violet & Crystal.

Available sizes: 50-15-125 & 52-15-130

Granite & Crystal

Sherry & Crystal

Violet & Crystal