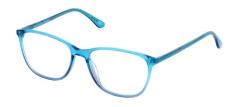

#### **CHARLIE**

Charlie is a classic but contemporary square shaped frame, that will flatter most face shapes. Available in three bold colours: Claret, Conifer & Crystal.

Available sizes: 49-21-140

Claret

Conifer

Crystal