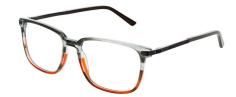

# **CRAIG**

This masculine frame is simple in shape with chunky temples.

Craig is available in Black, Gun and Navy.

**Size:** 53-17-140

Black

Gun

Navy