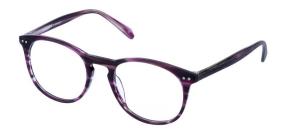

#### **LEWIS**

Lewis is a super bold, square frame with tons of interesting features, such as contrasting patterns near the bridge and detailing on the hinges and temples. Available in three distinctive colourways: Blue, Olive and Smoke.

**Size:** 54-17-145

Blue Olive Smoke

LILY

Lily is a fun-loving, bold frame that's packed with colour and personality - the combination of metal temples adds a deeper layer of interest for this piece of eyewear.