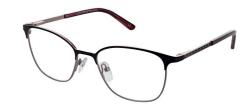

#### **ADAM**

Adam is a thin rounded square frame with contrasting temple tips and large comfort nose pads.

Available in two sizes and three metallic colours – Brown, Gold and Gun.  $\,$ 

**Available sizes:** 52-18-140 / 54-18-140

Brown

Gold