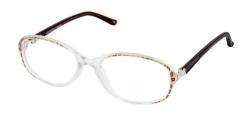

#### **ELIZABETH**

Elizabeth is a large round eye frame with a sweet pattern around the front. Available in Brown & Crystal, Granite & Crystal and Purple & Crystal.

**Available sizes:** 53-15-135 & 55-15-135

**Brown & Crystal** 

Granite & Crystal

Purple & Crystal

Intricate metal frames with fantastic circular detailing on the upper temples. Available in Gold, Mauve & Pink.

**Size:** 50-16-130

Gold

Mauve

Pink