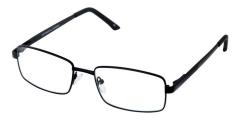

# HAL

Hal is an easy-to-wear rectangle frame, available in two clean colours – Black and Navy.

**Size:** 56-17-145

Black

Navy

Grey