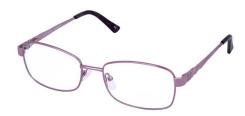

#### **ANDREA**

Andrea is a petite rectangle frame with stylish metal detailing on the temples.

This feminine frame is available in Gold, Mauve and Rose.

**Size:** 52-17-130

Mauve

Rose