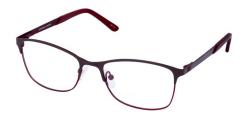

# **GABBIE**

Gabbie is a classy two-tone frame, with subtle detailing along the temples. Available in three sophisticated colours - Damson, Claret and Teal.

**Size:** 53-17-135

Claret

Teal