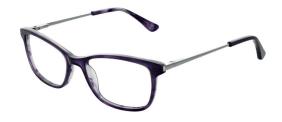

#### **ALICE**

A quirky frame featuring unique patterns and metal detailing along the temples. This transparent like frame is available in three soft colours – Granite & Crystal, Sherry & Crystal and Violet & Crystal.

Available sizes: 50-15-125 & 52-15-130

Granite & Crystal

Sherry & Crystal

Violet & Crystal