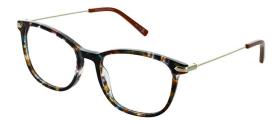

#### **ALICE**

A quirky frame featuring unique patterns and metal detailing along the temples. This transparent like frame is available in three soft colours – Granite & Crystal, Sherry & Crystal and Violet & Crystal.

Available sizes: 50-15-125 & 52-15-130

Granite & Crystal

Sherry & Crystal

Violet & Crystal