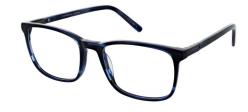

#### **ADAM**

Adam is a thin rounded square frame with contrasting temple tips and large comfort nose pads.

Available in two sizes and three metallic colours – Brown, Gold and Gun.  $\,$ 

**Available sizes:** 52-18-140 / 54-18-140