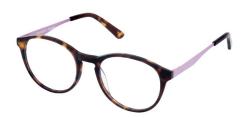

#### **ALICE**

A quirky frame featuring unique patterns and metal detailing along the temples. This transparent like frame is available in three soft colours – Granite & Crystal, Sherry & Crystal and Violet & Crystal.

Available sizes: 50-15-125 & 52-15-130

Granite & Crystal

Sherry & Crystal

Violet & Crystal