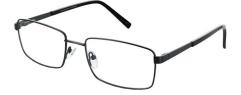

# HAL

Hal is an easy-to-wear rectangle frame, available in two clean colours – Black and Navy.

**Size:** 56-17-145

Black

Navy

Grey