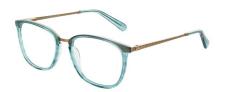

#### CAROLINE

Caroline is a bold, square acetate frame with an ombre effect across the rims, which creates an intriguing aesthetic for this piece of eyewear. Available in three elemental inspired colours: Jade, Ruby and Sky.

Available sizes: 54-16-140

Jade

Ruby

Sky