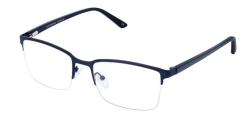

# **CALLUM**

This supra (half rim) frame exudes sophistication with its subtle colourways offering an attractive and flattering look for any wearer. Callum is available in Black, Gun and Navy.

**Size:** 53-17-140

Black Gun Navy