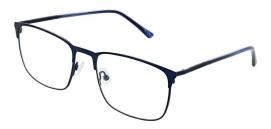

# **DEREK**

Derek is a stylish square frame featuring a smart double bridge and curved tips.

Available in Gold, Gun and Navy.

**Size:** 54-18-140

Gold