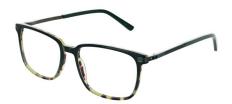

#### **ADAM**

Adam is a thin rounded square frame with contrasting temple tips and large comfort nose pads.

Available in two sizes and three metallic colours – Brown, Gold and Gun.  $\,$ 

**Available sizes:** 52-18-140 / 54-18-140