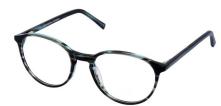

#### ALI

Ali is a modern round eye frame featuring a mixture of exciting colours. Available in a simple Black, Tort & Black, Brown & Blue and a classic Tort.

**Size:** 50-19-135

Black

Brown & Blue

Tort & Pink

Tort