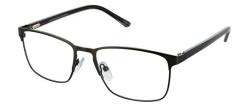

# **BRANDON**

Brandon is a simple rectangle frame, with chunky temples and two-tone detailing. Available in Brown, Grey and Navy.

**Size:** 55-17-145

Brown

Navy