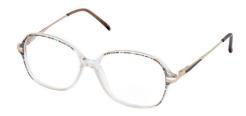

#### **ALICE**

A quirky frame featuring unique patterns and metal detailing along the temples. This transparent like frame is available in three soft colours – Granite & Crystal, Sherry & Crystal and Violet & Crystal.

Available sizes: 50-15-125 & 52-15-130

Granite & Crystal

Sherry & Crystal

Violet & Crystal