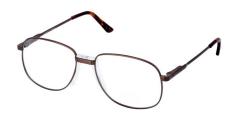

#### **ADAM**

Adam is a thin rounded square frame with contrasting temple tips and large comfort nose pads.

Available in two sizes and three metallic colours – Brown, Gold and Gun.  $\,$ 

**Available sizes:** 52-18-140 / 54-18-140