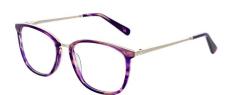

#### **ALICE**

A quirky frame featuring unique patterns and metal detailing along the temples. This transparent like frame is available in three soft colours – Granite & Crystal, Sherry & Crystal and Violet & Crystal.

Available sizes: 50-15-125 & 52-15-130

Granite & Crystal

Sherry & Crystal

Violet & Crystal