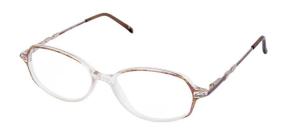

#### **ALICE**

A quirky frame featuring unique patterns and metal detailing along the temples. This transparent like frame is available in three soft colours – Granite & Crystal, Sherry & Crystal and Violet & Crystal.

Available sizes: 50-15-125 & 52-15-130

Granite & Crystal

Sherry & Crystal

Violet & Crystal