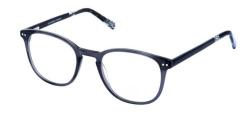

#### **ADAM**

Adam is a thin rounded square frame with contrasting temple tips and large comfort nose pads.

Available in two sizes and three metallic colours – Brown, Gold and Gun.  $\,$ 

**Available sizes:** 52-18-140 / 54-18-140