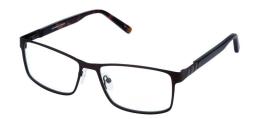

# HUGO

This supra (half rim) frame is super easy-to-wear and is available in three simple colours – Brown, Grey and Navy.

**Size:** 54-19-143

Brown