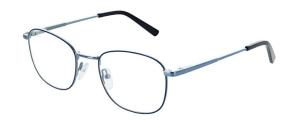

# **DEREK**

Derek is a stylish square frame featuring a smart double bridge and curved tips.

Available in Gold, Gun and Navy.

**Size:** 54-18-140

Gold