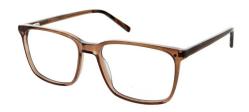

#### **ADAM**

Adam is a thin rounded square frame with contrasting temple tips and large comfort nose pads.

Available in two sizes and three metallic colours – Brown, Gold and Gun.  $\,$ 

**Available sizes:** 52-18-140 / 54-18-140

Brown

Gold