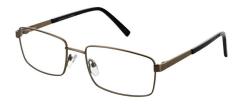

# **DEREK**

Derek is a stylish square frame featuring a smart double bridge and curved tips.

Available in Gold, Gun and Navy.

**Size:** 54-18-140

Gold