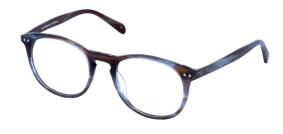

#### **LEWIS**

Lewis is a super bold, square frame with tons of interesting features, such as contrasting patterns near the bridge and detailing on the hinges and temples. Available in three distinctive colourways: Blue, Olive and Smoke.

**Size:** 54-17-145

Blue Olive Smoke

LILY

Lily is a fun-loving, bold frame that's packed with colour and personality - the combination of metal temples adds a deeper layer of interest for this piece of eyewear.