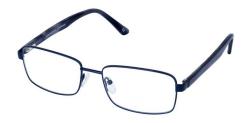

# **DEREK**

Derek is a stylish square frame featuring a smart double bridge and curved tips.

Available in Gold, Gun and Navy.

**Size:** 54-18-140

Gold