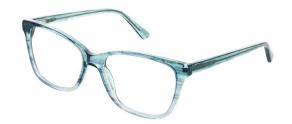

#### **ALICE**

A quirky frame featuring unique patterns and metal detailing along the temples. This transparent like frame is available in three soft colours – Granite & Crystal, Sherry & Crystal and Violet & Crystal.

Available sizes: 50-15-125 & 52-15-130

Granite & Crystal

Sherry & Crystal

Violet & Crystal