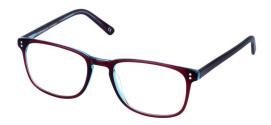

#### **CHARLIE**

Charlie is a classic but contemporary square shaped frame, that will flatter most face shapes. Available in three bold colours: Claret, Conifer & Crystal.

Available sizes: 49-21-140

Claret

Conifer

Crystal