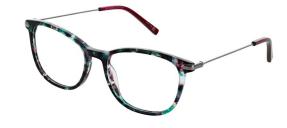

#### CAROLINE

Caroline is a bold, square acetate frame with an ombre effect across the rims, which creates an intriguing aesthetic for this piece of eyewear. Available in three elemental inspired colours: Jade, Ruby and Sky.

Available sizes: 54-16-140

Jade

Ruby

Sky