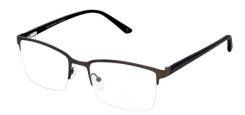

#### **RYAN**

Ryan is a masculine frame in a rounded-square shape, with subtle modern features such as the metal hinge detailing and dropped bridge.

**Size:** 53-18-140

Black & Silver

Gun & Silver

Navy & Silver