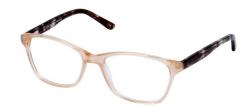

#### **ELIZABETH**

Elizabeth is a large round eye frame with a sweet pattern around the front. Available in Brown & Crystal, Granite & Crystal and Purple & Crystal.

**Available sizes:** 53-15-135 & 55-15-135

**Brown & Crystal** 

Granite & Crystal

Purple & Crystal

Intricate metal frames with fantastic circular detailing on the upper temples. Available in Gold, Mauve & Pink.

**Size:** 50-16-130

Gold

Mauve

Pink