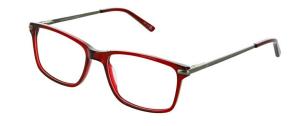

# **MASSIMO**

Bold and striking, Massimo is a distinctive rectangular frame available in three strong colours – Brown, Grey and Navy.

**Size:** 53-18-145

Navy