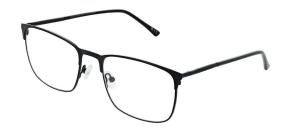

# **DEREK**

Derek is a stylish square frame featuring a smart double bridge and curved tips.

Available in Gold, Gun and Navy.

**Size:** 54-18-140

Gold