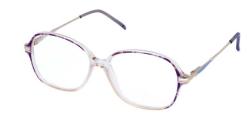

#### **ELIZABETH**

Elizabeth is a large round eye frame with a sweet pattern around the front. Available in Brown & Crystal, Granite & Crystal and Purple & Crystal.

**Available sizes:** 53-15-135 & 55-15-135

**Brown & Crystal** 

Granite & Crystal

Purple & Crystal

Intricate metal frames with fantastic circular detailing on the upper temples. Available in Gold, Mauve & Pink.

**Size:** 50-16-130

Gold

Mauve

Pink