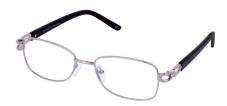

#### **ALICE**

A quirky frame featuring unique patterns and metal detailing along the temples. This transparent like frame is available in three soft colours – Granite & Crystal, Sherry & Crystal and Violet & Crystal.

Available sizes: 50-15-125 & 52-15-130

Granite & Crystal

Sherry & Crystal

Violet & Crystal