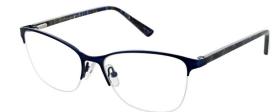

#### **ELAINE**

Elaine's pretty round front is complimented by subtle tort effect tips and a choice of metallic colourways. The embossed pattern along the temples give this frame an extra bit of glam. Available in Blue, Mauve and Rose.

**Size:** 50-17-130

Blue

Mauve

Rose