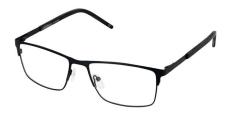

# **WILLIAM**

A defined square frame, featuring a unique double bridge. William is available in three subtle colours - Brown, Grey and Navy.

**Size:** 55-16-140

Navy