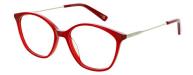

# ELISE NEW!

Elise boasts a bold design brimming with personality. Crafted with an acetate frame and enhanced by metal temples, this eye-wear is sure to captivate attention for all the right reasons. Available in four colours: black, purple, red and teal.

**Size:** 52-16-140

Black

Purple

Red

Teal

continental eyewear