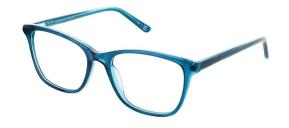

#### **ELAINE**

Elaine's pretty round front is complimented by subtle tort effect tips and a choice of metallic colourways. The embossed pattern along the temples give this frame an extra bit of glam. Available in Blue, Mauve and Rose.

**Size:** 50-17-130

Blue

Mauve

Rose