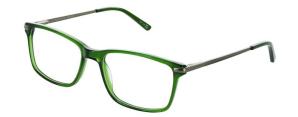

#### **LEWIS**

Lewis is a super bold, square frame with tons of interesting features, such as contrasting patterns near the bridge and detailing on the hinges and temples. Available in three distinctive colourways: Blue, Olive and Smoke.

**Size:** 54-17-145

Blue Olive Smoke

LILY

Lily is a fun-loving, bold frame that's packed with colour and personality - the combination of metal temples adds a deeper layer of interest for this piece of eyewear.