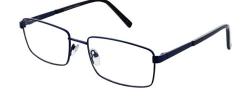

# **VINCENT**

Simple and effortless, Vincent is a smart supra (half rim) frame and is available in three colours - Black, Grey and Navy.

**Size:** 54-18-145

Navy