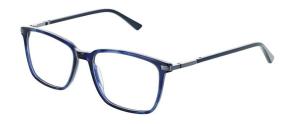

# **KENNY**

Kenny is a classic but contemporary masculine shaped frame, combined with bright bold colours. The perfect frame for those who like to stand out. Available in three colours: Blue, Green & Red.

**Size:** 53-17-140

Blue

Green

Red