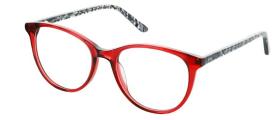

#### **ALICE**

A quirky frame featuring unique patterns and metal detailing along the temples. This transparent like frame is available in three soft colours – Granite & Crystal, Sherry & Crystal and Violet & Crystal.

Available sizes: 50-15-125 & 52-15-130

Granite & Crystal

Sherry & Crystal

Violet & Crystal