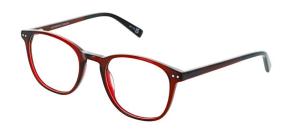

#### ALI

Ali is a modern round eye frame featuring a mixture of exciting colours. Available in a simple Black, Tort & Black, Brown & Blue and a classic Tort.

**Size:** 50-19-135

Black

Brown & Blue

Tort & Pink

Tort