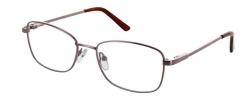

# **ROWENA**

Rowena is a rounded metal frame that offers a petite style with delicate diamante detailing along the temples. Available in Blue, Burgundy and Plum.

**Size:** 50-17-130

Burgundy

Plum