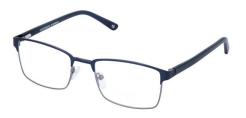

# **DEREK**

Derek is a stylish square frame featuring a smart double bridge and curved tips.

Available in Gold, Gun and Navy.

**Size:** 54-18-140

Gold