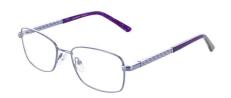

#### **ANDREA**

Andrea is a petite rectangle frame with stylish metal detailing on the temples.

This feminine frame is available in Gold, Mauve and Rose.

**Size:** 52-17-130

Mauve

Rose