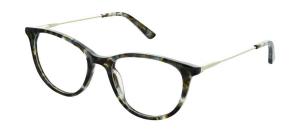

#### **ELIZABETH**

Elizabeth is a large round eye frame with a sweet pattern around the front. Available in Brown & Crystal, Granite & Crystal and Purple & Crystal.

**Available sizes:** 53-15-135 & 55-15-135

**Brown & Crystal** 

Granite & Crystal

Purple & Crystal

Intricate metal frames with fantastic circular detailing on the upper temples. Available in Gold, Mauve & Pink.

**Size:** 50-16-130

Gold

Mauve

Pink