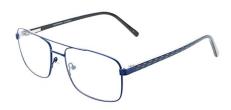

# HUGO

This supra (half rim) frame is super easy-to-wear and is available in three simple colours – Brown, Grey and Navy.

**Size:** 54-19-143

Brown