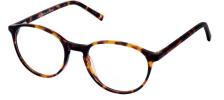

#### ALI

Ali is a modern round eye frame featuring a mixture of exciting colours. Available in a simple Black, Tort & Black, Brown & Blue and a classic Tort.

**Size:** 50-19-135

Black

Brown & Blue

Tort & Pink

Tort