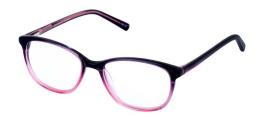

#### **ELAINE**

Elaine's pretty round front is complimented by subtle tort effect tips and a choice of metallic colourways. The embossed pattern along the temples give this frame an extra bit of glam. Available in Blue, Mauve and Rose.

**Size:** 50-17-130

Blue

Mauve

Rose