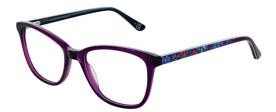

#### ALI

Ali is a modern round eye frame featuring a mixture of exciting colours. Available in a simple Black, Tort & Black, Brown & Blue and a classic Tort.

**Size:** 50-19-135

Black

Brown & Blue

Tort & Pink

Tort