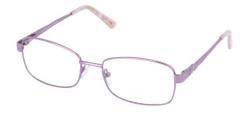

# **HEIDI**

Heidi's narrow eccentric shape and subtle patterns provides a quirky look for any wearer. With contrasting temple tips, Heidi is available in three elegant colours – Brown & Crystal, Lavender & Crystal and Pink & Crystal.

**Available sizes:** 52-16-125 & 54-16-125

**Brown & Crystal** 

Lavender & Crystal

Pink & Crystal