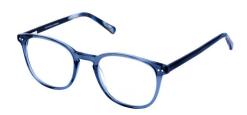

#### **ELIZABETH**

Elizabeth is a large round eye frame with a sweet pattern around the front. Available in Brown & Crystal, Granite & Crystal and Purple & Crystal.

**Available sizes:** 53-15-135 & 55-15-135

**Brown & Crystal** 

Granite & Crystal

Purple & Crystal

Intricate metal frames with fantastic circular detailing on the upper temples. Available in Gold, Mauve & Pink.

**Size:** 50-16-130

Gold

Mauve

Pink