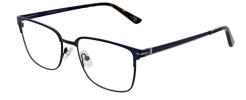

# HAL

Hal is an easy-to-wear rectangle frame, available in two clean colours – Black and Navy.

**Size:** 56-17-145

Black

Navy

Grey