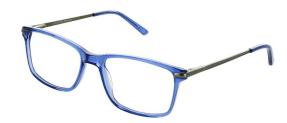

#### **LEWIS**

Lewis is a super bold, square frame with tons of interesting features, such as contrasting patterns near the bridge and detailing on the hinges and temples. Available in three distinctive colourways: Blue, Olive and Smoke.

**Size:** 54-17-145

Blue Olive Smoke

LILY

Lily is a fun-loving, bold frame that's packed with colour and personality - the combination of metal temples adds a deeper layer of interest for this piece of eyewear.