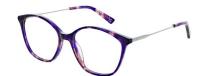

#### **ALICE**

A quirky frame featuring unique patterns and metal detailing along the temples. This transparent like frame is available in three soft colours – Granite & Crystal, Sherry & Crystal and Violet & Crystal.

Available sizes: 50-15-125 & 52-15-130

Granite & Crystal

Sherry & Crystal

Violet & Crystal