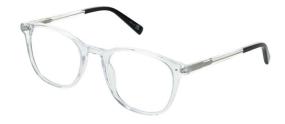

#### **CHARLIE**

Charlie is a classic but contemporary square shaped frame, that will flatter most face shapes. Available in three bold colours: Claret, Conifer & Crystal.

Available sizes: 49-21-140

Claret

Conifer

Crystal