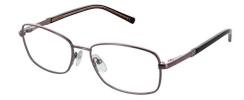

# **BRETT**

Brett's masculine shape is complimented by a classy double bridge and subtle printing on the temples. Available in Brown, Gun and Navy.

**Size:** 55-18-145

Navy