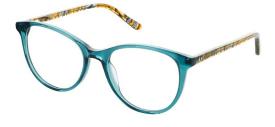

#### **ALICE**

A quirky frame featuring unique patterns and metal detailing along the temples. This transparent like frame is available in three soft colours – Granite & Crystal, Sherry & Crystal and Violet & Crystal.

Available sizes: 50-15-125 & 52-15-130

Granite & Crystal

Sherry & Crystal

Violet & Crystal