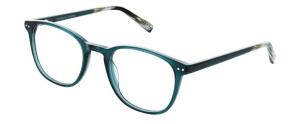

# **GABBIE**

Gabbie is a classy two-tone frame, with subtle detailing along the temples. Available in three sophisticated colours - Damson, Claret and Teal.

**Size:** 53-17-135

Claret

Teal