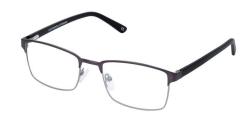

#### **SCOTT**

Scott is a classic but contemporary masculine shaped frame, with the square styling of the rims and thinner temples. Available in three colours: Black, Gun & Navy.

**Size:** 54-19-145

Blue

Gun