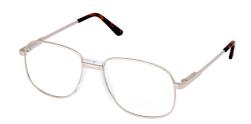

# **DEREK**

Derek is a stylish square frame featuring a smart double bridge and curved tips.

Available in Gold, Gun and Navy.

**Size:** 54-18-140

Gold