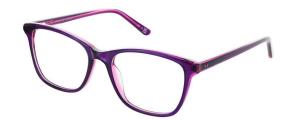

#### **ELAINE**

Elaine's pretty round front is complimented by subtle tort effect tips and a choice of metallic colourways. The embossed pattern along the temples give this frame an extra bit of glam. Available in Blue, Mauve and Rose.

**Size:** 50-17-130

Blue

Mauve

Rose