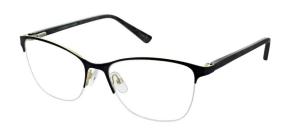

#### **MARTHA**

Martha is a soft cat eye frame, that conveys class and style. Martha is available in Black, Navy and Plum.

**Size:** 51-16-130

Black

Navy

Plum