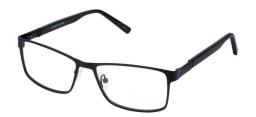

# HAL

Hal is an easy-to-wear rectangle frame, available in two clean colours – Black and Navy.

**Size:** 56-17-145

Black

Navy

Grey