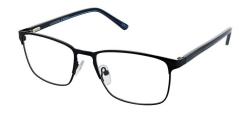

# **BRETT**

Brett's masculine shape is complimented by a classy double bridge and subtle printing on the temples. Available in Brown, Gun and Navy.

**Size:** 55-18-145

Navy