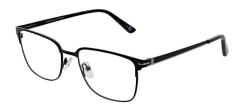

# **CRAIG**

This masculine frame is simple in shape with chunky temples.

Craig is available in Black, Gun and Navy.

**Size:** 53-17-140

Black

Gun

Navy