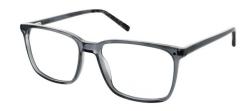

# **DEREK**

Derek is a stylish square frame featuring a smart double bridge and curved tips.

Available in Gold, Gun and Navy.

**Size:** 54-18-140

Gold