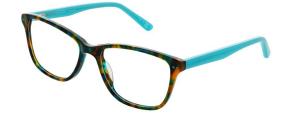

#### ALI

Ali is a modern round eye frame featuring a mixture of exciting colours. Available in a simple Black, Tort & Black, Brown & Blue and a classic Tort.

**Size:** 50-19-135

Black

Brown & Blue

Tort & Pink

Tort