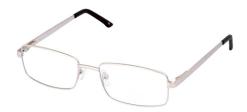

# **DEREK**

Derek is a stylish square frame featuring a smart double bridge and curved tips.

Available in Gold, Gun and Navy.

**Size:** 54-18-140

Gold