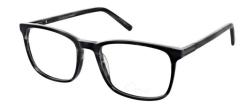

# **CRAIG**

This masculine frame is simple in shape with chunky temples.

Craig is available in Black, Gun and Navy.

**Size:** 53-17-140

Black

Gun

Navy