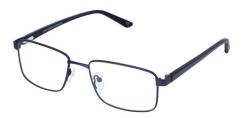

# **BRANDON**

Brandon is a simple rectangle frame, with chunky temples and two-tone detailing. Available in Brown, Grey and Navy.

**Size:** 55-17-145

Brown

Navy