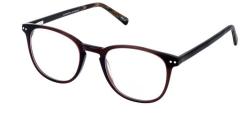

# **HEIDI**

Heidi's narrow eccentric shape and subtle patterns provides a quirky look for any wearer. With contrasting temple tips, Heidi is available in three elegant colours – Brown & Crystal, Lavender & Crystal and Pink & Crystal.

**Available sizes:** 52-16-125 & 54-16-125

**Brown & Crystal** 

Lavender & Crystal

Pink & Crystal