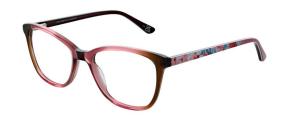

# **HEIDI**

Heidi's narrow eccentric shape and subtle patterns provides a quirky look for any wearer. With contrasting temple tips, Heidi is available in three elegant colours – Brown & Crystal, Lavender & Crystal and Pink & Crystal.

**Available sizes:** 52-16-125 & 54-16-125

**Brown & Crystal** 

Lavender & Crystal

Pink & Crystal