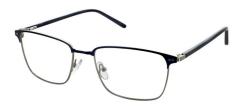

# **DEREK**

Derek is a stylish square frame featuring a smart double bridge and curved tips.

Available in Gold, Gun and Navy.

**Size:** 54-18-140

Gold