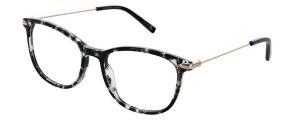

#### **ELIZABETH**

Elizabeth is a large round eye frame with a sweet pattern around the front. Available in Brown & Crystal, Granite & Crystal and Purple & Crystal.

**Available sizes:** 53-15-135 & 55-15-135

**Brown & Crystal** 

Granite & Crystal

Purple & Crystal

Intricate metal frames with fantastic circular detailing on the upper temples. Available in Gold, Mauve & Pink.

**Size:** 50-16-130

Gold

Mauve

Pink