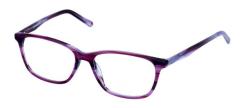

#### **ALICE**

A quirky frame featuring unique patterns and metal detailing along the temples. This transparent like frame is available in three soft colours – Granite & Crystal, Sherry & Crystal and Violet & Crystal.

Available sizes: 50-15-125 & 52-15-130

Granite & Crystal

Sherry & Crystal

Violet & Crystal