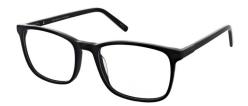

# **CRAIG**

This masculine frame is simple in shape with chunky temples.

Craig is available in Black, Gun and Navy.

**Size:** 53-17-140

Black

Gun

Navy