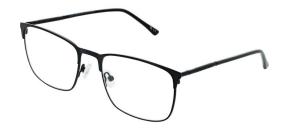

# **DEREK**

Derek is a stylish square frame featuring a smart double bridge and curved tips.

Available in Gold, Gun and Navy.

**Size:** 54-18-140

Gold