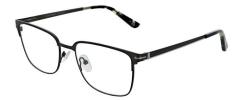

# **CALLUM**

This supra (half rim) frame exudes sophistication with its subtle colourways offering an attractive and flattering look for any wearer. Callum is available in Black, Gun and Navy.

**Size:** 53-17-140

Black Gun Navy