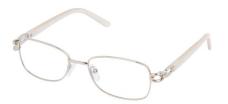

# **ROWENA**

Rowena is a rounded metal frame that offers a petite style with delicate diamante detailing along the temples. Available in Blue, Burgundy and Plum.

**Size:** 50-17-130

Burgundy

Plum