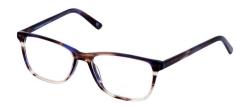

#### ALI

Ali is a modern round eye frame featuring a mixture of exciting colours. Available in a simple Black, Tort & Black, Brown & Blue and a classic Tort.

**Size:** 50-19-135

Black

Brown & Blue

Tort & Pink

Tort