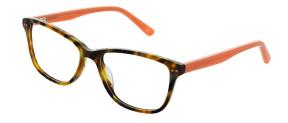

#### ALI

Ali is a modern round eye frame featuring a mixture of exciting colours. Available in a simple Black, Tort & Black, Brown & Blue and a classic Tort.

**Size:** 50-19-135

Black

Brown & Blue

Tort & Pink

Tort