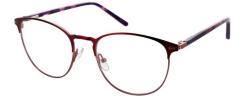

#### **ELAINE**

Elaine's pretty round front is complimented by subtle tort effect tips and a choice of metallic colourways. The embossed pattern along the temples give this frame an extra bit of glam. Available in Blue, Mauve and Rose.

**Size:** 50-17-130

Blue

Mauve

Rose