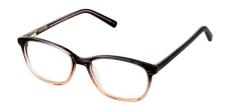

# **HEIDI**

Heidi's narrow eccentric shape and subtle patterns provides a quirky look for any wearer. With contrasting temple tips, Heidi is available in three elegant colours – Brown & Crystal, Lavender & Crystal and Pink & Crystal.

**Available sizes:** 52-16-125 & 54-16-125

**Brown & Crystal** 

Lavender & Crystal

Pink & Crystal