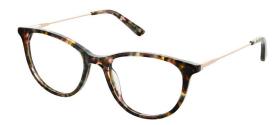

#### **ELIZABETH**

Elizabeth is a large round eye frame with a sweet pattern around the front. Available in Brown & Crystal, Granite & Crystal and Purple & Crystal.

**Available sizes:** 53-15-135 & 55-15-135

**Brown & Crystal** 

Granite & Crystal

Purple & Crystal

Intricate metal frames with fantastic circular detailing on the upper temples. Available in Gold, Mauve & Pink.

**Size:** 50-16-130

Gold

Mauve

Pink