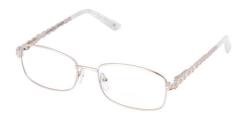

# **ROWENA**

Rowena is a rounded metal frame that offers a petite style with delicate diamante detailing along the temples. Available in Blue, Burgundy and Plum.

**Size:** 50-17-130

Burgundy

Plum