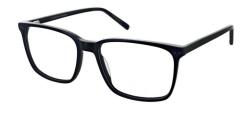

# **CALLUM**

This supra (half rim) frame exudes sophistication with its subtle colourways offering an attractive and flattering look for any wearer. Callum is available in Black, Gun and Navy.

**Size:** 53-17-140

Black Gun Navy