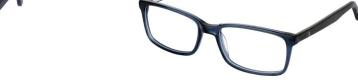

# HAL

Hal is an easy-to-wear rectangle frame, available in two clean colours – Black and Navy.

**Size:** 56-17-145

Black

Navy

Grey