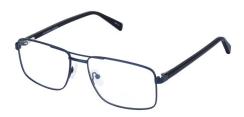

# **MASSIMO**

Bold and striking, Massimo is a distinctive rectangular frame available in three strong colours – Brown, Grey and Navy.

**Size:** 53-18-145

Navy