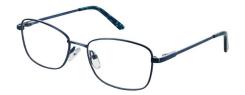

# **DEREK**

Derek is a stylish square frame featuring a smart double bridge and curved tips.

Available in Gold, Gun and Navy.

**Size:** 54-18-140

Gold