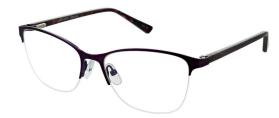

#### **ANDREA**

Andrea is a petite rectangle frame with stylish metal detailing on the temples.

This feminine frame is available in Gold, Mauve and Rose.

**Size:** 52-17-130

Mauve

Rose