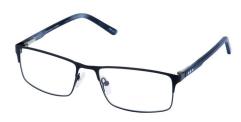

# HAL

Hal is an easy-to-wear rectangle frame, available in two clean colours – Black and Navy.

**Size:** 56-17-145

Black

Navy

Grey