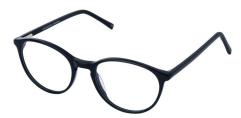

# **CALLUM**

This supra (half rim) frame exudes sophistication with its subtle colourways offering an attractive and flattering look for any wearer. Callum is available in Black, Gun and Navy.

**Size:** 53-17-140

Black Gun Navy