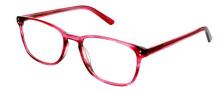

#### ALI

Ali is a modern round eye frame featuring a mixture of exciting colours. Available in a simple Black, Tort & Black, Brown & Blue and a classic Tort.

**Size:** 50-19-135

Black

Brown & Blue

Tort & Pink

Tort