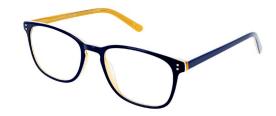

# **KENNY**

Kenny is a classic but contemporary masculine shaped frame, combined with bright bold colours. The perfect frame for those who like to stand out. Available in three colours: Blue, Green & Red.

**Size:** 53-17-140

Blue

Green

Red