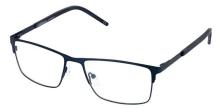

# **BERT**

A wide angled rectangle frame available in a slick Gold and Gun.

**Size:** 53-16-140, 55-16-140

Gold Gun