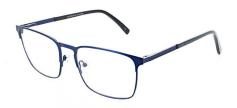

# **CALLUM**

This supra (half rim) frame exudes sophistication with its subtle colourways offering an attractive and flattering look for any wearer. Callum is available in Black, Gun and Navy.

**Size:** 53-17-140

Black Gun Navy