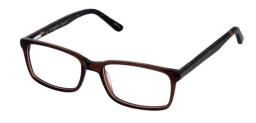

# HUGO

This supra (half rim) frame is super easy-to-wear and is available in three simple colours – Brown, Grey and Navy.

**Size:** 54-19-143

Brown