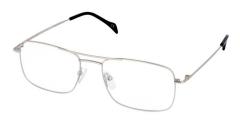

# **DEREK**

Derek is a stylish square frame featuring a smart double bridge and curved tips.

Available in Gold, Gun and Navy.

**Size:** 54-18-140

Gold