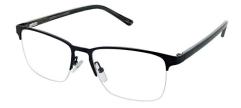

#### **ADAM**

Adam is a thin rounded square frame with contrasting temple tips and large comfort nose pads.

Available in two sizes and three metallic colours – Brown, Gold and Gun.  $\,$ 

**Available sizes:** 52-18-140 / 54-18-140