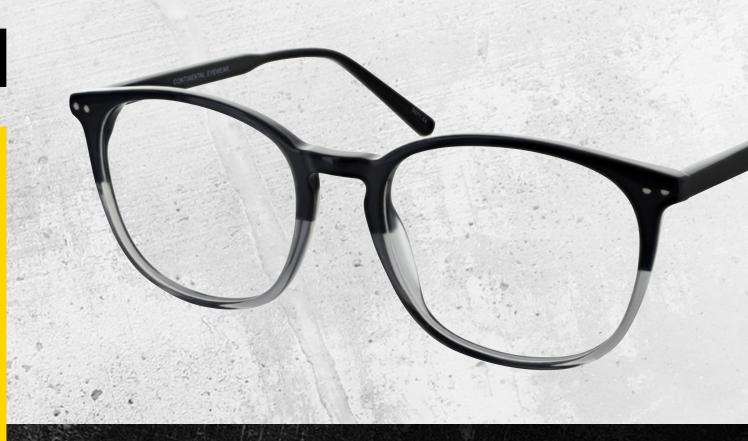

95

Enticing colours run through this rounded frame, making it a distinctive choice.

Available in Blue, Claret and Grey.

Size: 51 - 16 - 135

96

A round-eye frame bursting with soft tort patterns for a stylish look.