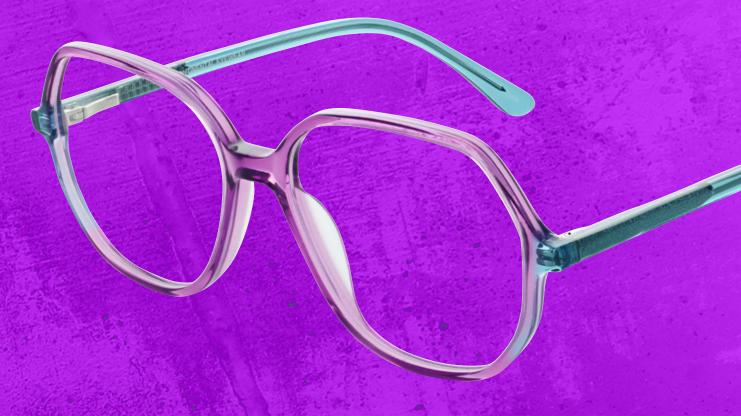

# 108

This retro-inspired oversized angular frame brings a touch of contemporary flair, ensuring a standout aesthetic.

The acetate frame features a stylish translucent effect in a choice of three colourways: black, blue and purple.

SIZE: 53 - 16 - 140

109