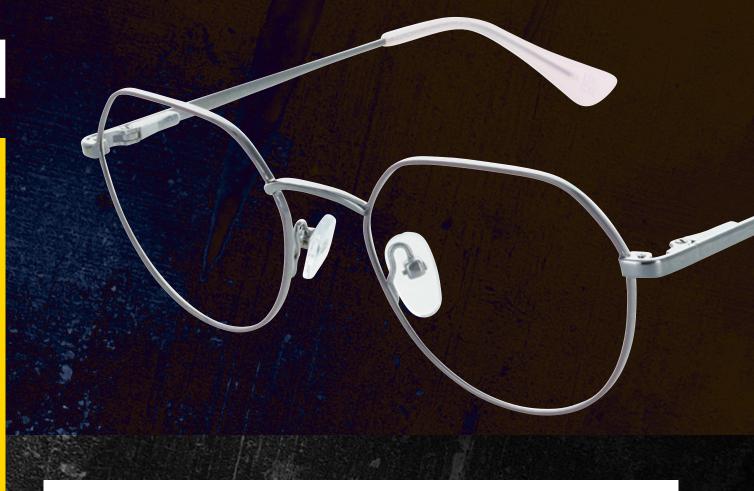

SIZE: 50 - 21 - 135

102

A metal frame style that has been popular for the Zenith range in the past.

Featuring a subtle angular shape and sleek metal temples, along with delicate details such as the nose pads and temple tips. Available in Blue, Lilac and White.

SIZE: 51 - 19 - 135