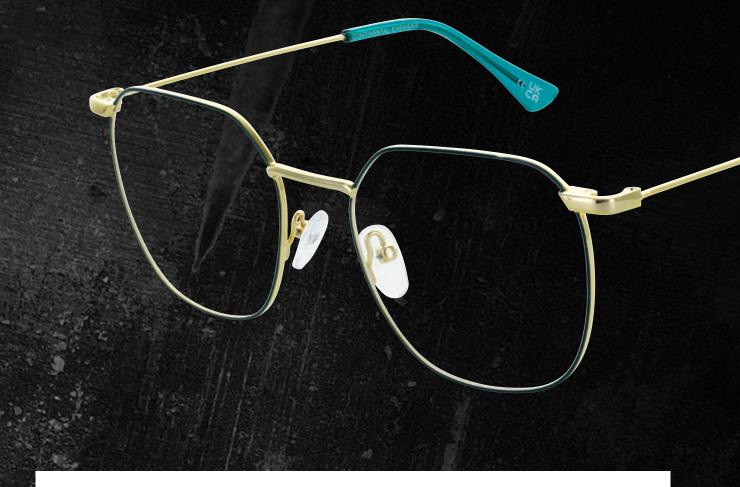

# 103

An edgy twist on the classic metal frame: with an exaggerated, oversized rim shape, complimented by stylish subtle angular detailing.

Available in three bold colour-ways: Dark Blue, Dark Green and Dark Grey.

SIZE: 52 - 19 - 140