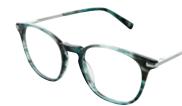

95

Enticing colours run through this rounded frame, making it a distinctive choice.

Available in Blue, Claret and Grey.

Size: 51 - 16 - 135

96

A round-eye frame bursting with soft tort patterns for a stylish look.

Available in Blue, Brown and Lilac.

SIZE: 50 - 21 - 135

Brown

Blue

Lilac

98

This angular octagon shape frame offers any wearer a nostalgic look.

The contrasting on the tips gives this retro frame a modern feel. Zenith 98 is available in three metallic colours - Gold, Rose Gold and Silver.