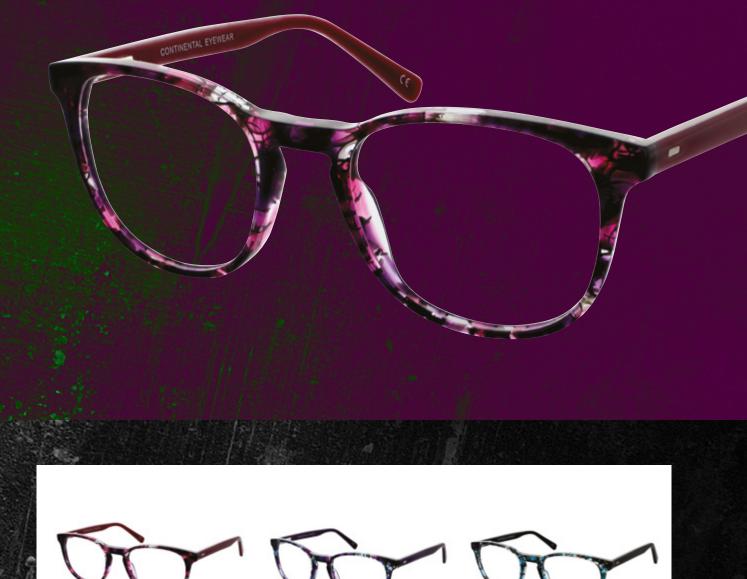

#### An outgoing choice.

This feminine frame is available in Burgundy Tort, Purple Tort and Aqua Tort.

SIZE: 48 - 19 - 130

**Purple Tort** 

**Burgundy Tort** 

Aqua Tort

89

This elegant style features a sweet pattern on the inner temples for a subtle effect.