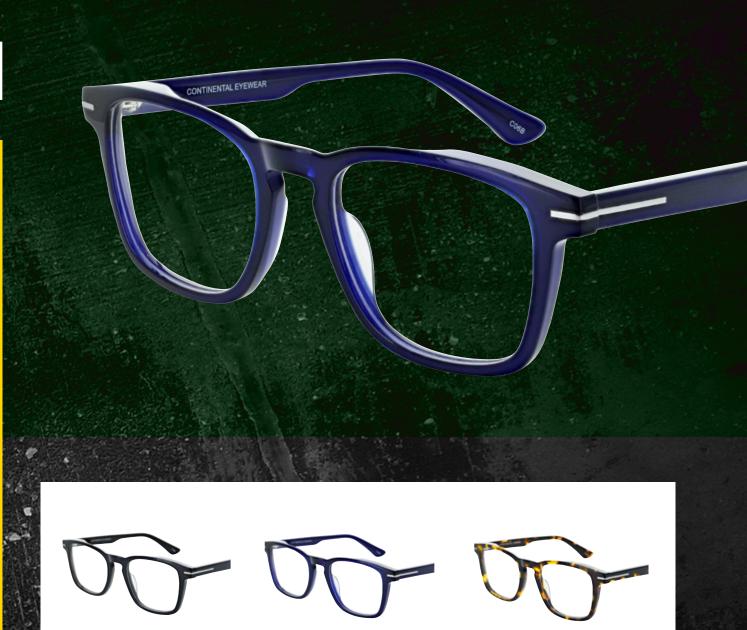

# 108

This retro-inspired oversized angular frame brings a touch of contemporary flair, ensuring a standout aesthetic.

The acetate frame features a stylish translucent effect in a choice of three colourways: black, blue and purple.

SIZE: 53 - 16 - 140

109