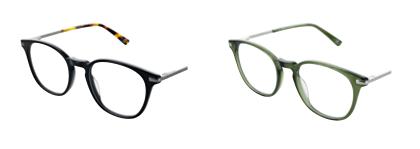

Whether you're into bold statement pieces or subtle frames, we've got something for everyone to match their unique aesthetic. Experience the Zenith difference and see the world in a whole new way!

This chunky round-eye will turn heads thanks to it's enticing tort pattern.

Available in Black, Brown Tort and Crystal.

SIZE: 48 - 19 - 130

Black

**Brown Tort** 