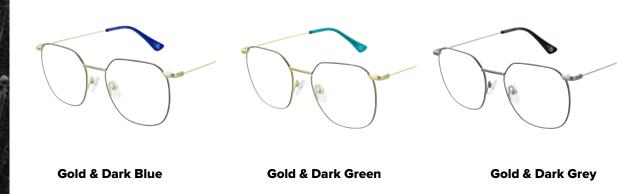

# 103

An edgy twist on the classic metal frame: with an exaggerated, oversized rim shape, complimented by stylish subtle angular detailing.

Available in three bold colour-ways: Dark Blue, Dark Green and Dark Grey.

SIZE: 52 - 19 - 140