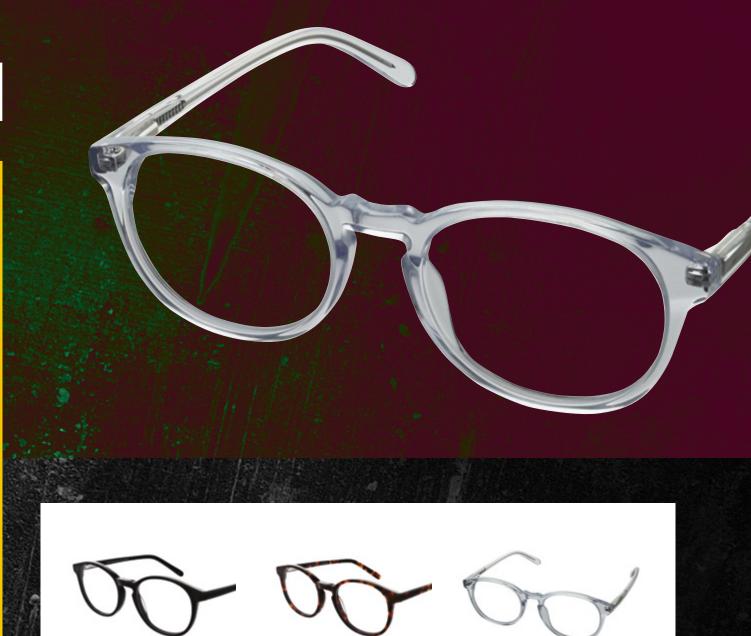

#### An outgoing choice.

This feminine frame is available in Burgundy Tort, Purple Tort and Aqua Tort.

SIZE: 48 - 19 - 130

**Purple Tort** 

**Burgundy Tort** 

Aqua Tort

89

This elegant style features a sweet pattern on the inner temples for a subtle effect.

Zenith 89 is available in Blue, Claret and Rose.

SIZE: 51 - 17 - 135