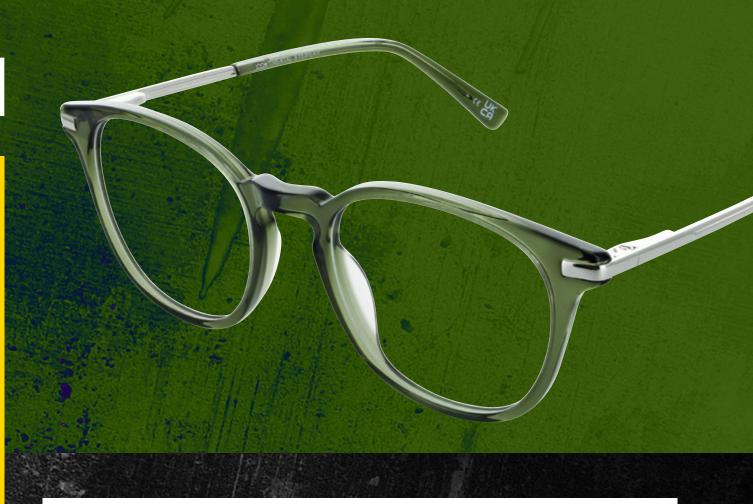

# 104

#### A contemporary, vibrant addition to the Zenith range.

From the quirky keyhole bridge, to the masculine colourways - 104 is perfect for those who want a pair of glasses with subtle stand out features.

SIZE: 50 - 20 - 140

Black & Gun

Khaki Green

**Grey & Silver** 

105

Rectangular frame with pin detailing on the front and a metal plaque feature on the temples.

Available in Blue or Grey, Zenith 105 is a classic and easy-to-wear choice for any teen.