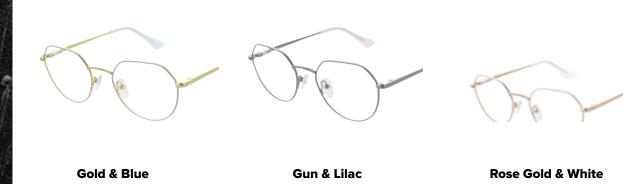

SIZE: 50 - 21 - 135

102

A metal frame style that has been popular for the Zenith range in the past.

Featuring a subtle angular shape and sleek metal temples, along with delicate details such as the nose pads and temple tips. Available in Blue, Lilac and White.

SIZE: 51 - 19 - 135