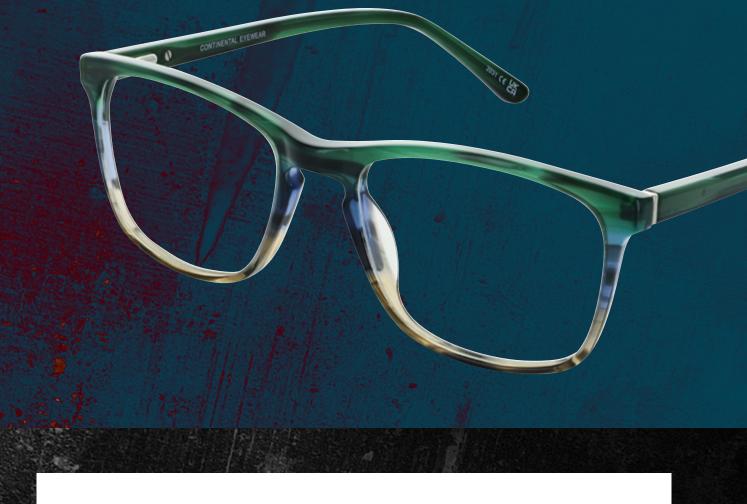

SIZE: 52 - 17 - 135

Rose

Gold

Silver

**1000** The 100th frame from the Zenith collection is not to be missed!

Bright and unique colour combinations make this a modern twist on the classic rectangular shaped frame.

Available in three bold colours, Brown, Green and Navy.

SIZE: 52 - 18 - 140

101