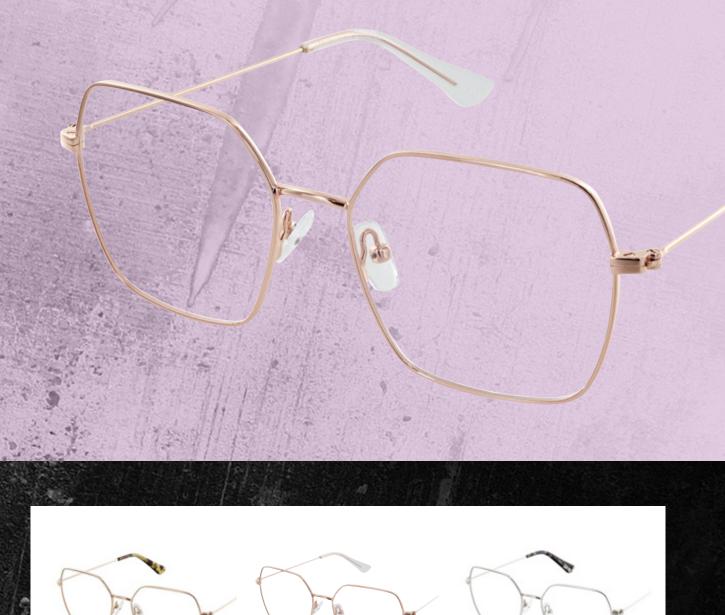

Available in Blue, Brown and Lilac.

SIZE: 50 - 21 - 135

Brown

Blue

Lilac

98

This angular octagon shape frame offers any wearer a nostalgic look.

The contrasting on the tips gives this retro frame a modern feel. Zenith 98 is available in three metallic colours - Gold, Rose Gold and Silver.