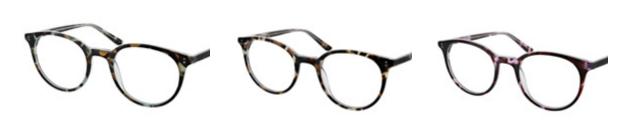

Available in Black, Brown Tort and Crystal.

SIZE: 48 - 19 - 130

Black

**Brown Tort** 