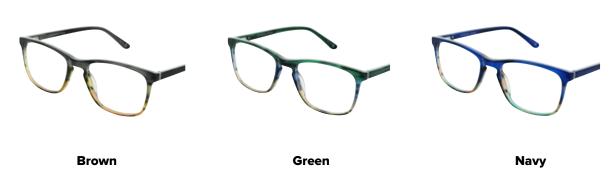

SIZE: 52 - 17 - 135

Rose

Gold

Silver

**1000** The 100th frame from the Zenith collection is not to be missed!

Bright and unique colour combinations make this a modern twist on the classic rectangular shaped frame.

Available in three bold colours, Brown, Green and Navy.

SIZE: 52 - 18 - 140

101