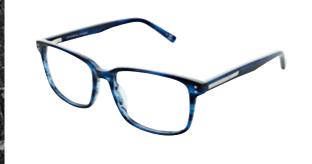

# 108

This retro-inspired oversized angular frame brings a touch of contemporary flair, ensuring a standout aesthetic.

The acetate frame features a stylish translucent effect in a choice of three colourways: black, blue and purple.

SIZE: 53 - 16 - 140

109