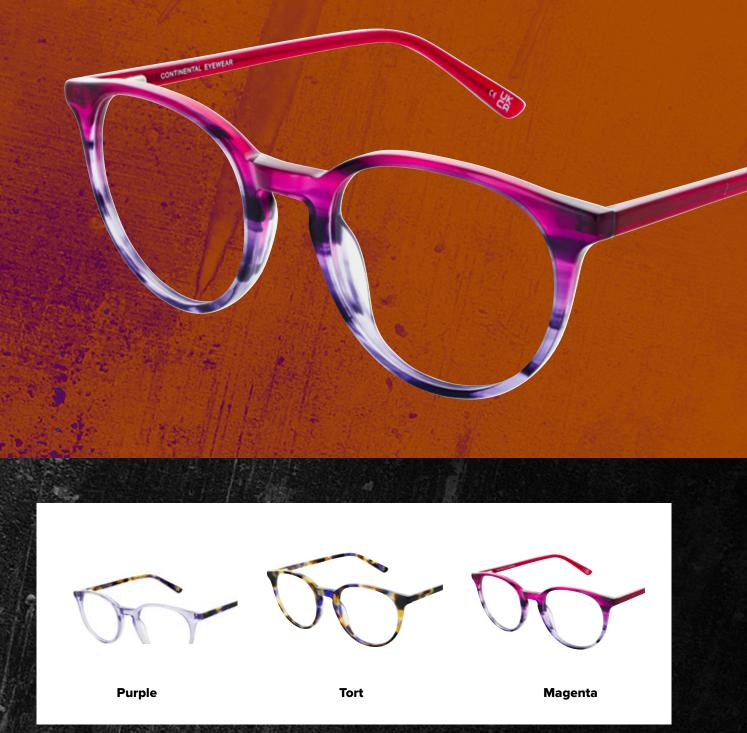

#### An extremely trendy and colourful frame!

Created with those in mind who love a pop of colour and standing out for all the right reasons! Available in three stylish colour-ways: Magenta,?Tort and Purple.

SIZE: 50 - 21 - 135

102

A metal frame style that has been popular for the Zenith range in the past.

Featuring a subtle angular shape and sleek metal temples, along with delicate details such as the nose pads and temple tips. Available in Blue, Lilac and White.