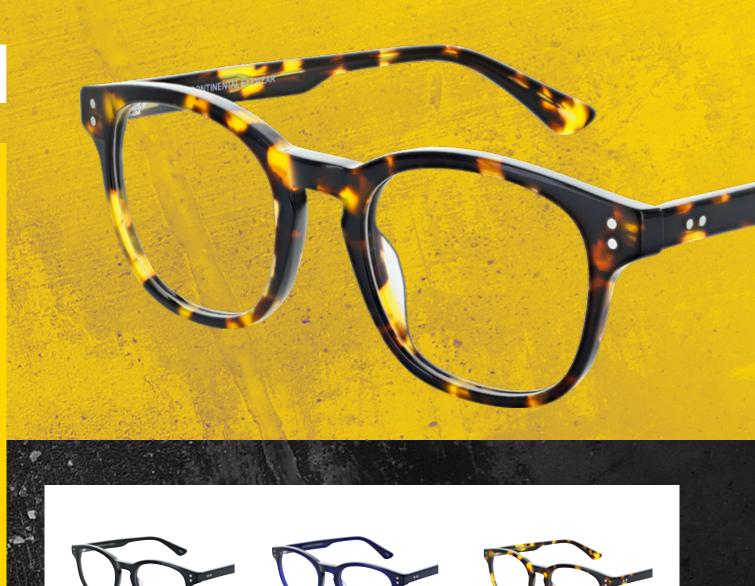

Whether you're into bold statement pieces or subtle frames, we've got something for everyone to match their unique aesthetic. Experience the Zenith difference and see the world in a whole new way!

This chunky round-eye will turn heads thanks to it's enticing tort pattern.

Available in Black, Brown Tort and Crystal.

SIZE: 48 - 19 - 130

Black

**Brown Tort** 