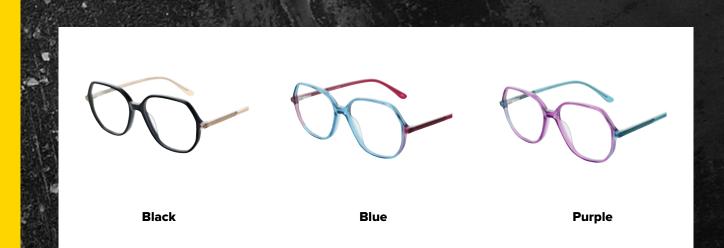

# 108

This retro-inspired oversized angular frame brings a touch of contemporary flair, ensuring a standout aesthetic.

The acetate frame features a stylish translucent effect in a choice of three colourways: black, blue and purple.

SIZE: 53 - 16 - 140

109