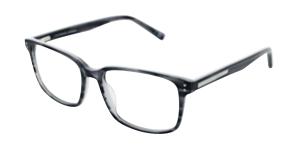

## 94

Look your best in this classic round-eye frame, with a unique two-tone front.

Available in Black & Grey, Grey & Blue and Grey & Sherry.

SIZE: 52 - 19 - 135

**Black & Grey** 

Grey & Blue

**Grey & Sherry** 