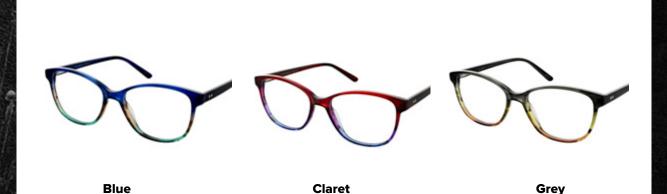

95

Enticing colours run through this rounded frame, making it a distinctive choice.

Available in Blue, Claret and Grey.

Size: 51 - 16 - 135

96

A round-eye frame bursting with soft tort patterns for a stylish look.