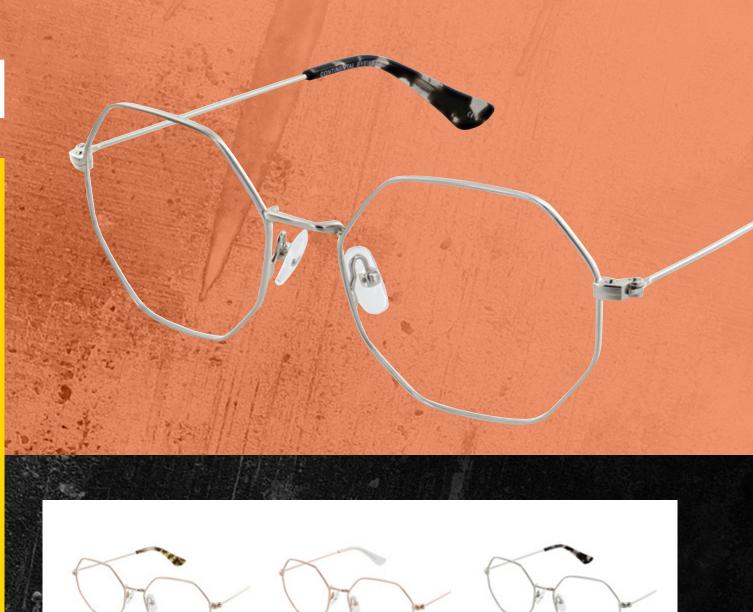

Available in Blue, Brown and Lilac.

SIZE: 50 - 21 - 135

Brown

Blue

Lilac

98

This angular octagon shape frame offers any wearer a nostalgic look.

The contrasting on the tips gives this retro frame a modern feel. Zenith 98 is available in three metallic colours - Gold, Rose Gold and Silver.