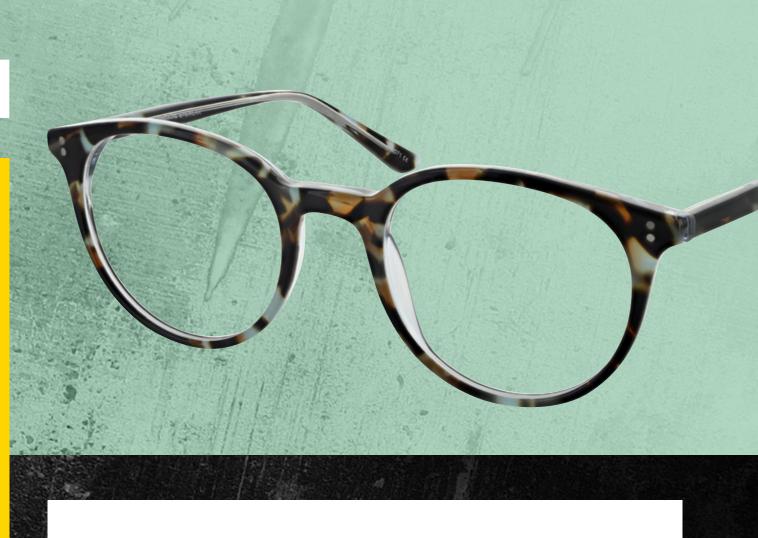

Whether you're into bold statement pieces or subtle frames, we've got something for everyone to match their unique aesthetic. Experience the Zenith difference and see the world in a whole new way!

This chunky round-eye will turn heads thanks to it's enticing tort pattern.

Available in Black, Brown Tort and Crystal.

SIZE: 48 - 19 - 130

Black

**Brown Tort** 