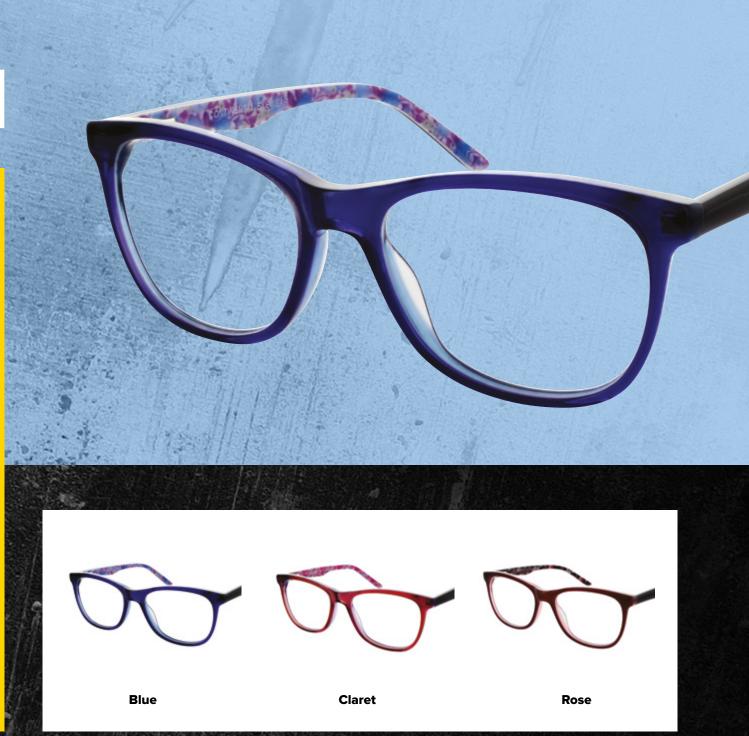

#### An outgoing choice.

This feminine frame is available in Burgundy Tort, Purple Tort and Aqua Tort.

SIZE: 48 - 19 - 130

**Purple Tort** 

**Burgundy Tort** 

Aqua Tort

89

This elegant style features a sweet pattern on the inner temples for a subtle effect.

Zenith 89 is available in Blue, Claret and Rose.

SIZE: 51 - 17 - 135