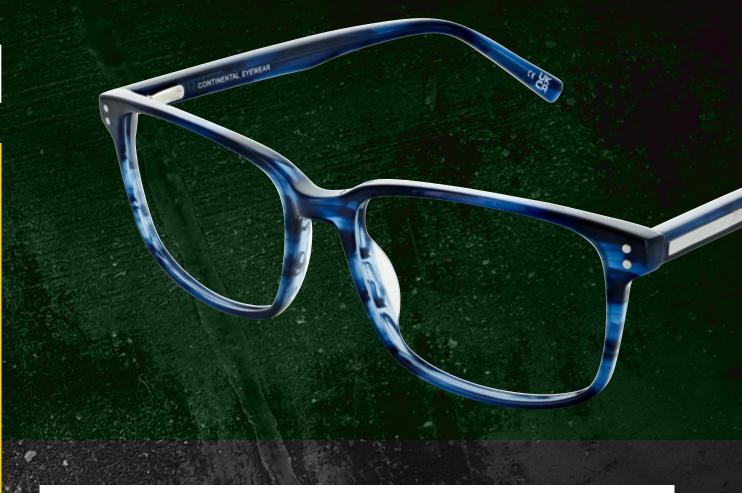

# 108

This retro-inspired oversized angular frame brings a touch of contemporary flair, ensuring a standout aesthetic.

The acetate frame features a stylish translucent effect in a choice of three colourways: black, blue and purple.

SIZE: 53 - 16 - 140

109