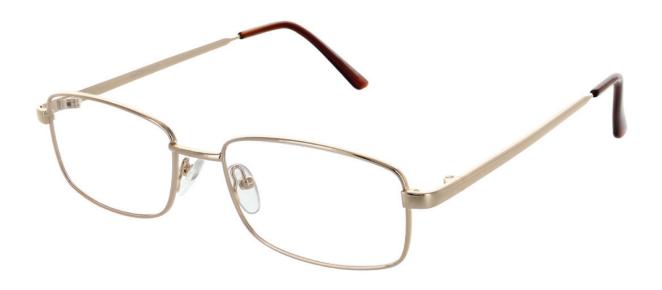

#### MATRIX

**Matrix 215** is a rectangular frame covered in a smooth metallic Gold. Featuring contrasting temple tips, the double bridge adds sophistication.

Colour: Gold