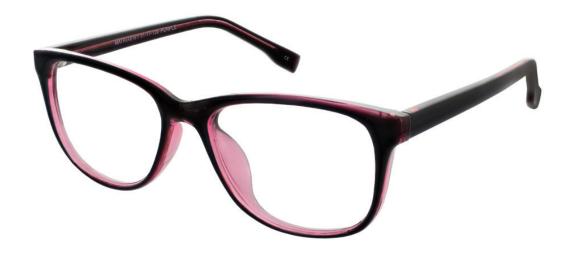

#### MATRIX

**Matrix 820** This simple square frame features metal pin detailing and is complemented by bright contrasting temples.

Available in Black & Turquoise, Black & Rose, Black & Purple, Black & Red and Black.

**Size** 50-20-135

Black & Turquoise

Black & Rose

Black & Purple

Black & Red

Black