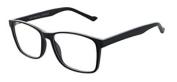

#### MATRIX

**Matrix 222** Simple and classic, this rectangular frame has subtle detailing on the temples and is available in Black only.

Colour: Black

Size

50-18-135

53-19-140