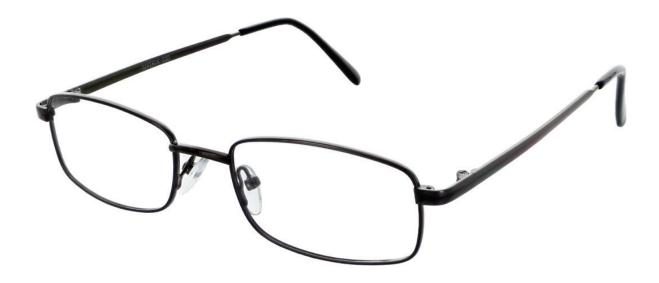

#### MATRIX

**Matrix 222** Simple and classic, this rectangular frame has subtle detailing on the temples and is available in Black only.

Colour: Black

Size

50-18-135

53-19-140