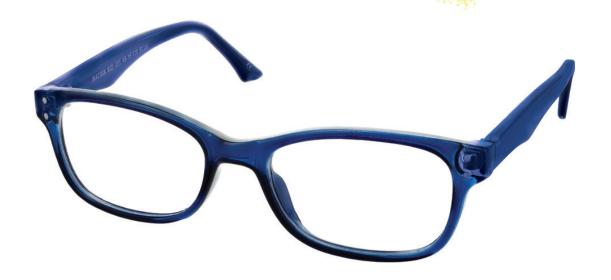

# MATRIX

**Matrix Kids 001** A stunning choice for boys and girls. This rectangular frame features chunky temples and metal pin detailing. Available in Blue, Purple, Tort, Black and Matt Black.

**Size** 46-16-130

Blue

Purple

Tort

Black

Matt Black