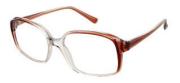

## MATRIX

**Matrix 205** This oversized frame features a stylish translucent effect and will suit larger face shapes. Matrix 205 is available in Sherry and Smoke.

Size

52-17-140

54-17-140

Sherry Smoke