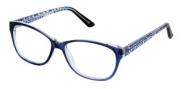

## MATRIX

**Matrix 476** This unique rounded frame features scattered patterns across the front and temples. A stylish piece, available in Rose & Crystal and Sherry & Crystal.

Size

50-18-135

52-18-135

Rose & Crystal

Sherry & Crystal