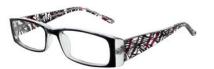

#### MATRIX

**Matrix 813** Exciting patterns on the temples complement this narrow rectangular frame. Available in Black & Pink, Black & Red and Black & Blue.

**Size** 50-18-135

Black & Pink Black & Red Black & Blue