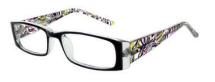

#### MATRIX

**Matrix 813** Exciting patterns on the temples complement this narrow rectangular frame. Available in Black & Pink, Black & Red and Black & Blue.

**Size** 50-18-135

Black & Pink Black & Red Black & Blue