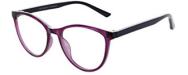

### MATRIX

**Matrix 828** A delightful frame, rounded in shape with exquisite detailing along the temples. Available in three colours - Blue, Purple and Tort.

**Size** 53-16-135

Blue Purple

Tort

## MATRIX

**Matrix 829** A rounded frame with chunky temples. Available in Blue, Tort and Wine.

**Size** 51-16-135

Blue Tort Wine