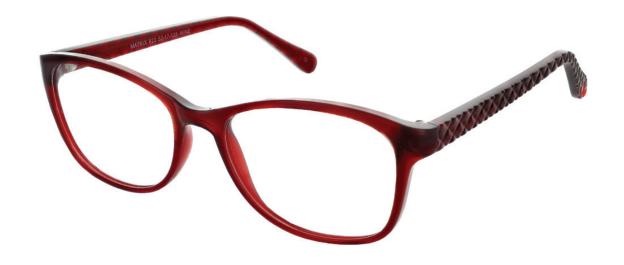

#### MATRIX

**Matrix 823** A sophisticated rectangle frame with an embossed pattern along the temples. Available in five appealing colours - Black, Purple, Tort, Wine and Crystal.

**Size** 52-17-135

00

5

Black

Purple

Tort

Wine

Crystal