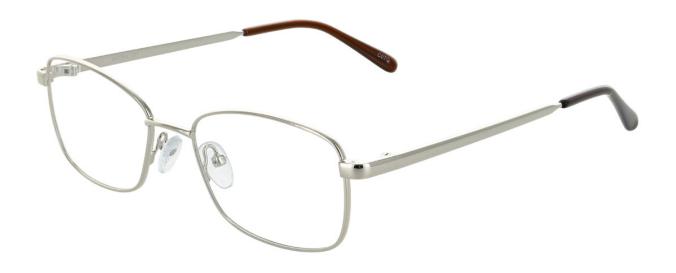

#### MATRIX

**Matrix 215** is a rectangular frame covered in a smooth metallic Gold. Featuring contrasting temple tips, the double bridge adds sophistication.

Colour: Gold