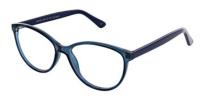

#### MATRIX

**Matrix 840** A delightful, rounded frame featuring brushed up edges and contrasting tips.

Available in three outgoing colours - Blue, Purple and Sherry.

**Size** 53-16-135

Blue

Purple

Sherry