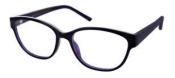

## MATRIX

**Matrix 815** A rounded frame with chunky temples. Available in Black and Purple.

Size

50-17-130

52-17-135

Black Purple