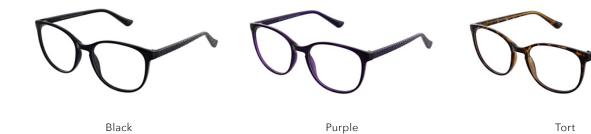

#### MATRIX

**Matrix 823** A sophisticated rectangle frame with an embossed pattern along the temples. Available in five appealing colours - Black, Purple, Tort, Wine and Crystal.

**Size** 52-17-135

00

5

Black

Purple

Tort

Wine

Crystal