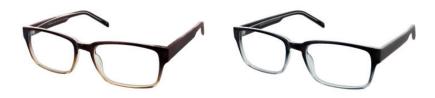

## MATRIX

**Matrix 224** This defined rectangular frame is classic and simple, featuring subtle detailing on the tips.

Colour: Brown

Size

54-17-140

57-18-145

#### MATRIX

**Matrix 832** This masculine rectangle frame features an attractive ombre effect front and chunky temples. Available in Brown and Smoke.

Brown Smoke