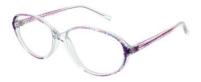

## MATRIX

**Matrix 476** This unique rounded frame features scattered patterns across the front and temples. A stylish piece, available in Rose & Crystal and Sherry & Crystal.

Size

50-18-135

52-18-135

Rose & Crystal