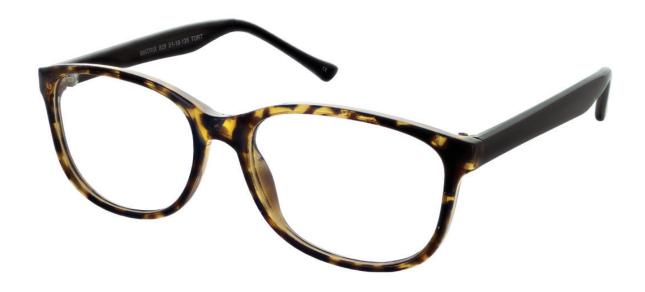

## MATRIX

**Matrix 224** This defined rectangular frame is classic and simple, featuring subtle detailing on the tips.

Colour: Brown

Size

54-17-140

57-18-145