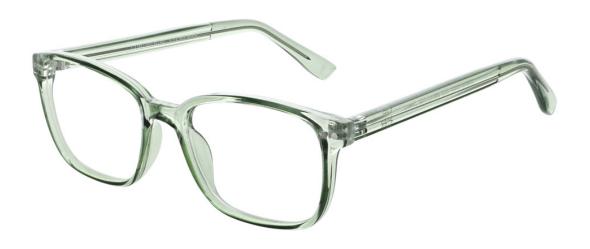

# MATRIX

**Matrix Kids 010** A bright and colourful translucent oval frame available in three colourway options:

**Size** 43-17-120

Grey, Blue and Green, making it the perfect unisex frame.

Grey

Green

Blue