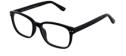

#### MATRIX

**Matrix 222** Simple and classic, this rectangular frame has subtle detailing on the temples and is available in Black only.

Colour: Black

Size

50-18-135

53-19-140