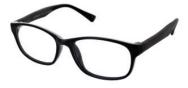

#### MATRIX

**Matrix 846** Reinventing a classic soft square frame, the Matrix 846 gives a bold aesthetic without chunky frames. Chic simplicity is paramount in this style, available Matt Black and Matt Navy.

**Size** 55-16-145

Matt Black

Matt Navy