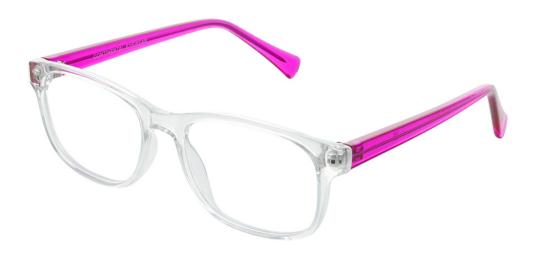

# MATRIX

**Matrix Kids 009** A striking, bold frame with clear front rims paired with contrasting coloured temples. 009 is certainly for those children who like to stand out from the crowd!

**Size** 48-16-130

Crystal & Black

Crystal & Blue

Crystal & Pink

Crystal & Purple