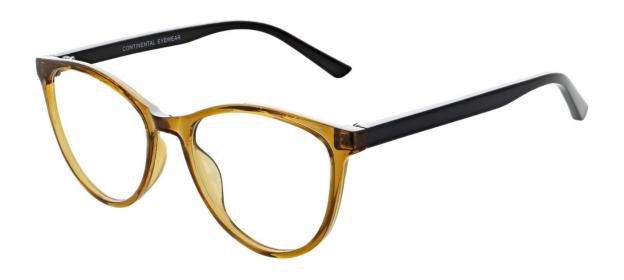

### MATRIX

**Matrix 828** A delightful frame, rounded in shape with exquisite detailing along the temples. Available in three colours - Blue, Purple and Tort.

**Size** 53-16-135

Blue Purple

Tort

## MATRIX

**Matrix 829** A rounded frame with chunky temples. Available in Blue, Tort and Wine.

**Size** 51-16-135

Blue Tort Wine