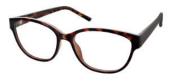

## MATRIX

**Matrix 205** This oversized frame features a stylish translucent effect and will suit larger face shapes. Matrix 205 is available in Sherry and Smoke.

Size

52-17-140

54-17-140

Sherry Smoke