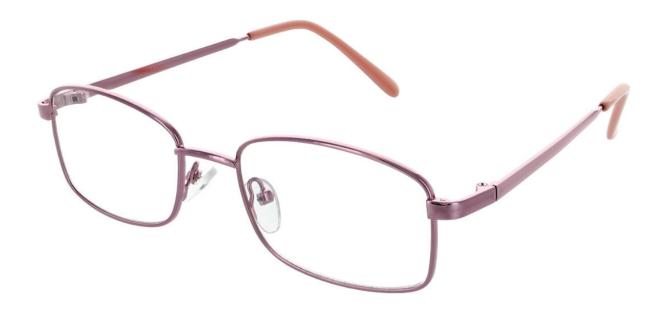

#### MATRIX

**Matrix 221** An elegant square frame in Rose, featuring subtle detailing on the temples.

Colour: Rose

Size

51-18-130

54-18-135