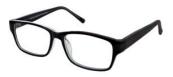

#### MATRIX

**Matrix 222** Simple and classic, this rectangular frame has subtle detailing on the temples and is available in Black only.

Colour: Black

Size

50-18-135

53-19-140