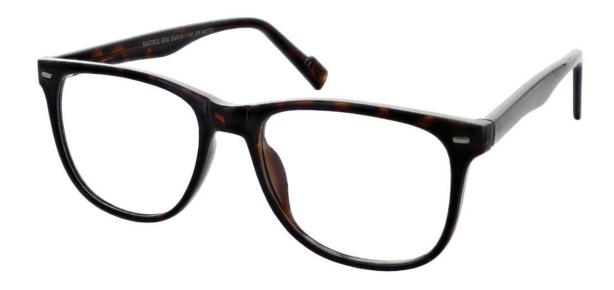

#### MATRIX

**Matrix 827** A bold frame available in three easy-to-wear colours - Black, Grey and Tort.

**Size** 55-18-145

Black

Grey

Tort