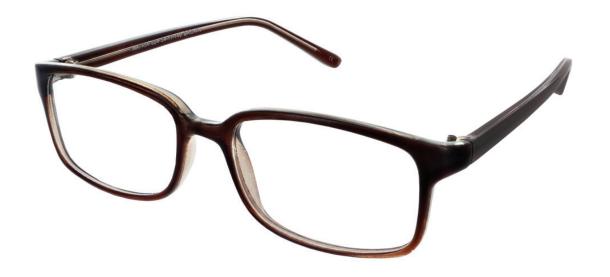

## MATRIX

**Matrix 224** This defined rectangular frame is classic and simple, featuring subtle detailing on the tips.

Colour: Brown

Size

54-17-140

57-18-145