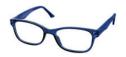

# MATRIX

**Matrix Kids 001** A stunning choice for boys and girls. This rectangular frame features chunky temples and metal pin detailing. Available in Blue, Purple, Tort, Black and Matt Black.

**Size** 46-16-130

Blue

Purple

Tort

Black

Matt Black