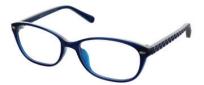

# MATRIX

**Matrix Kids 003** The two-tone effect and unique metal pin detailing give this simple rectangle frame a hint of individuality. Available in Black & Blue, Black & Grey, Black & Red and Crystal & Black.

**Size** 48-17-130

Black & Blue

Black & Grey

Black & Red

Crystal & Black

**Matrix Kids 004** A simple rectangular frame with a sleek matt finish for a contemporary look. Available in Black, Blue, Grey, Green and Shiny Black. **Size** 49-17-135