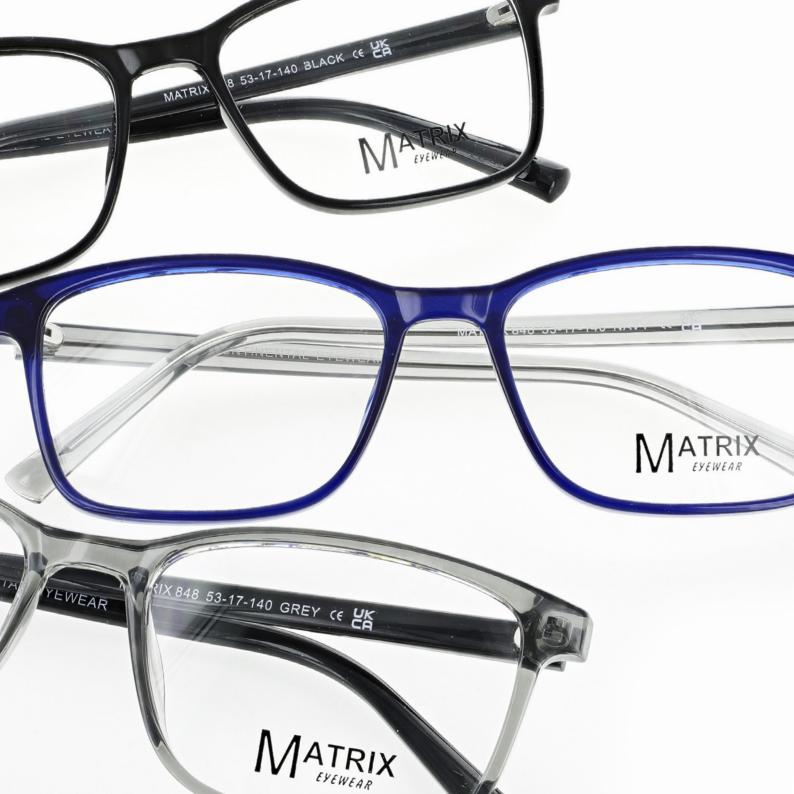

#### MATRIX

**Matrix 848** A classic rectangular frame with contrasting colour on the front and temples. Available in three colourways: Black, Grey and Navy.

**Size** 53-17-140