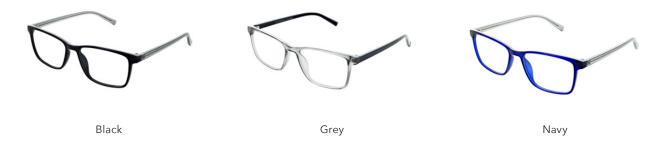

#### MATRIX

**Matrix 833** This slim rectangular frame offers sheer sophistication with its embossed temples and alluring colourways. Available in Black, Navy and Purple.

**Size** 51-16-130

Black

Navy

Purple