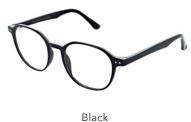

#### MATRIX

**Matrix 222** Simple and classic, this rectangular frame has subtle detailing on the temples and is available in Black only.

Colour: Black

Size

50-18-135

53-19-140