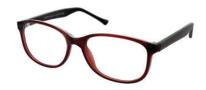

### MATRIX

**Matrix 831** A simple style frame with a fun pattern along the temples. Available in Black, Claret and Tort.

**Size** 54-17-135

Black Claret Tort