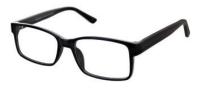

#### MATRIX

**Matrix 222** Simple and classic, this rectangular frame has subtle detailing on the temples and is available in Black only.

Colour: Black

Size

50-18-135

53-19-140