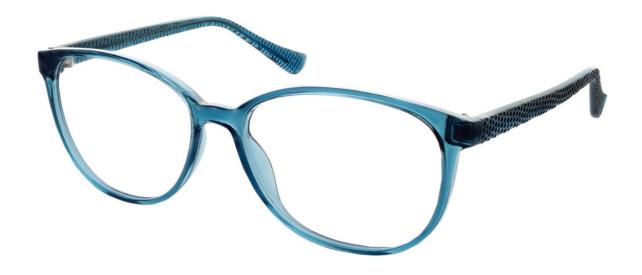

### MATRIX

**Matrix 828** A delightful frame, rounded in shape with exquisite detailing along the temples. Available in three colours - Blue, Purple and Tort.

**Size** 53-16-135

Blue Purple

Tort