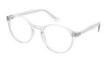

## MATRIX

**Matrix 205** This oversized frame features a stylish translucent effect and will suit larger face shapes. Matrix 205 is available in Sherry and Smoke.

Size

52-17-140

54-17-140

Sherry Smoke