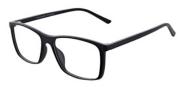

#### MATRIX

**Matrix 222** Simple and classic, this rectangular frame has subtle detailing on the temples and is available in Black only.

Colour: Black

Size

50-18-135

53-19-140