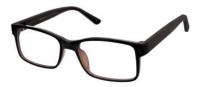

#### MATRIX

**Matrix 222** Simple and classic, this rectangular frame has subtle detailing on the temples and is available in Black only.

Colour: Black

Size

50-18-135

53-19-140