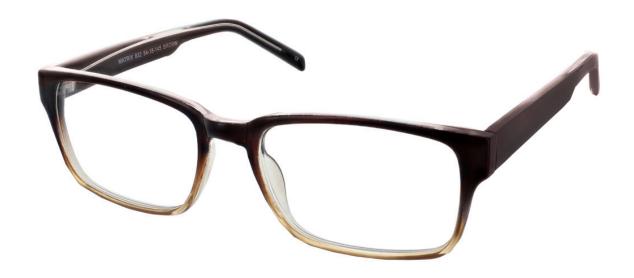

## MATRIX

**Matrix 224** This defined rectangular frame is classic and simple, featuring subtle detailing on the tips.

Colour: Brown

Size

54-17-140

57-18-145