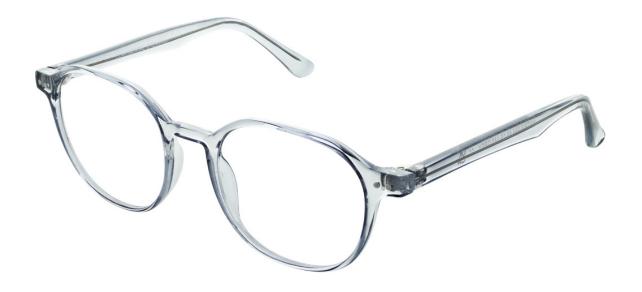

## MATRIX

**Matrix 815** A rounded frame with chunky temples. Available in Black and Purple.

Size

50-17-130

52-17-135

Black Purple