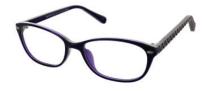

#### MATRIX

**Matrix 830** This feminine frame features a lifted brow line and uniquely shaped temples.

Colour: Wine Tort

Size

53-16-135