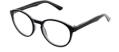

#### MATRIX

**Matrix 819** This simple, yet classic frame is square shaped and slightly chunky. Available in two colours - Purple and Black.

Size

51-17-135

53-17-135

Purple Black