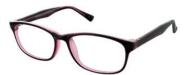

#### MATRIX

**Matrix 221** An elegant square frame in Rose, featuring subtle detailing on the temples.

Colour: Rose

Size

51-18-130

54-18-135