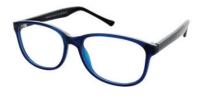

### MATRIX

**Matrix 828** A delightful frame, rounded in shape with exquisite detailing along the temples. Available in three colours - Blue, Purple and Tort.

**Size** 53-16-135

Blue Purple

Tort