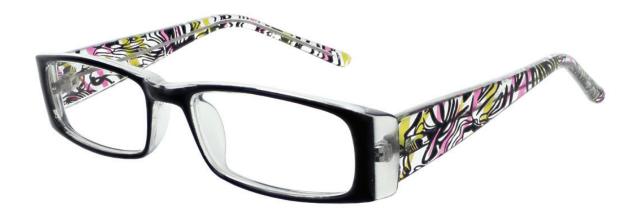

#### MATRIX

**Matrix 813** Exciting patterns on the temples complement this narrow rectangular frame. Available in Black & Pink, Black & Red and Black & Blue.

**Size** 50-18-135

Black & Pink Black & Red Black & Blue