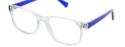

# MATRIX

**Matrix Kids 010** A bright and colourful translucent oval frame available in three colourway options:

**Size** 43-17-120

Grey, Blue and Green, making it the perfect unisex frame.

Grey

Green

Blue