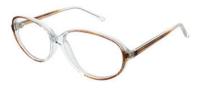

## MATRIX

**Matrix 476** This unique rounded frame features scattered patterns across the front and temples. A stylish piece, available in Rose & Crystal and Sherry & Crystal.

Size

50-18-135

52-18-135

Rose & Crystal