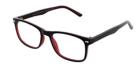

#### MATRIX

**Matrix 222** Simple and classic, this rectangular frame has subtle detailing on the temples and is available in Black only.

Colour: Black

Size

50-18-135

53-19-140