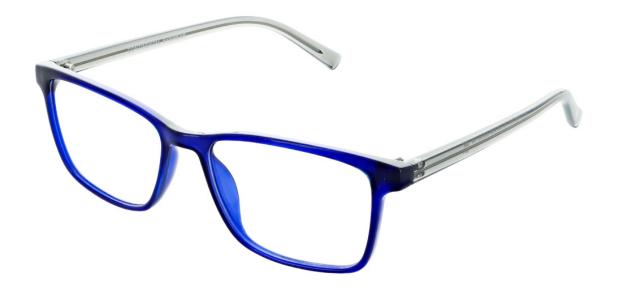

#### MATRIX

**Matrix 833** This slim rectangular frame offers sheer sophistication with its embossed temples and alluring colourways. Available in Black, Navy and Purple.

**Size** 51-16-130

Black

Navy

Purple