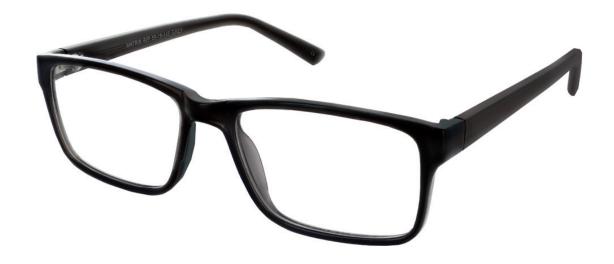

#### MATRIX

**Matrix 846** Reinventing a classic soft square frame, the Matrix 846 gives a bold aesthetic without chunky frames. Chic simplicity is paramount in this style, available Matt Black and Matt Navy.

**Size** 55-16-145

Matt Black

Matt Navy