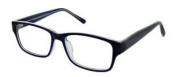

### MATRIX

**Matrix 836** Classic in style, this square frame is available in Black or Navy.

**Size** 52-16-137