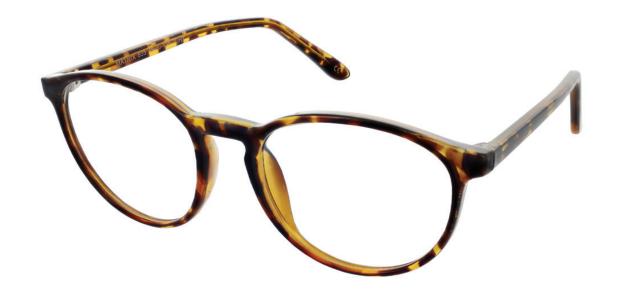

## MATRIX

**Matrix 205** This oversized frame features a stylish translucent effect and will suit larger face shapes. Matrix 205 is available in Sherry and Smoke.

Size

52-17-140

54-17-140

Sherry Smoke