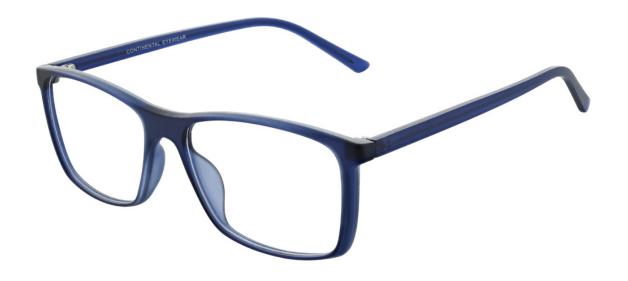

### MATRIX

**Matrix 828** A delightful frame, rounded in shape with exquisite detailing along the temples. Available in three colours - Blue, Purple and Tort.

**Size** 53-16-135

Blue Purple

Tort