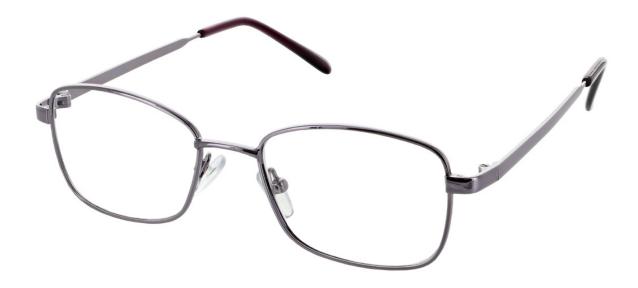

## MATRIX

**Matrix 227** Simplicity and comfort are paramount for Matrix 227, a classic rectangular frame available in Gold.

Colour: Gold

Size

48-17-135

51-17-135