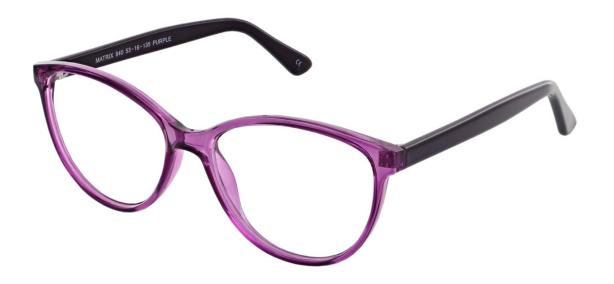

#### MATRIX

**Matrix 840** A delightful, rounded frame featuring brushed up edges and contrasting tips.

Available in three outgoing colours - Blue, Purple and Sherry.

**Size** 53-16-135

Blue

Purple

Sherry