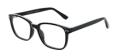

### MATRIX

**Matrix 836** Classic in style, this square frame is available in Black or Navy.

**Size** 52-16-137