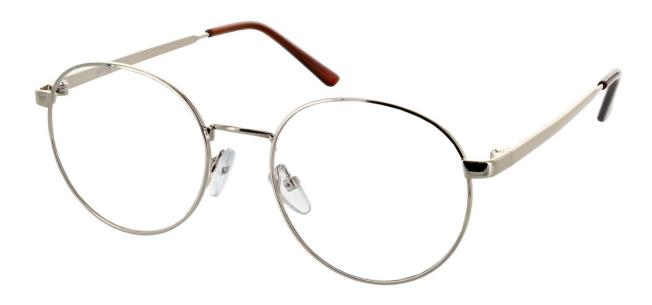

## MATRIX

**Matrix 225** A retro style round eye frame in a metallic Gold, with contrasting tips. A stylish choice.

Colour: Gold

Size

49-18-130

52-19-140