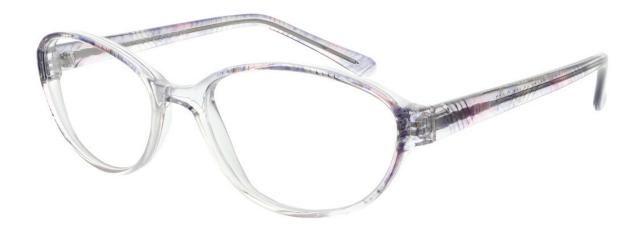

## MATRIX

**Matrix 476** This unique rounded frame features scattered patterns across the front and temples. A stylish piece, available in Rose & Crystal and Sherry & Crystal.

Size

50-18-135

52-18-135

Rose & Crystal

Sherry & Crystal