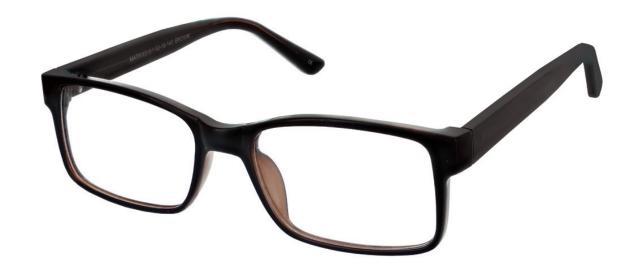

## MATRIX

**Matrix 224** This defined rectangular frame is classic and simple, featuring subtle detailing on the tips.

Colour: Brown

Size

54-17-140

57-18-145