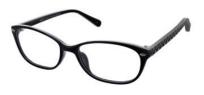

# MATRIX

**Matrix Kids 003** The two-tone effect and unique metal pin detailing give this simple rectangle frame a hint of individuality. Available in Black & Blue, Black & Grey, Black & Red and Crystal & Black.

**Size** 48-17-130

Black & Blue

Black & Grey

Black & Red

Crystal & Black

**Matrix Kids 004** A simple rectangular frame with a sleek matt finish for a contemporary look. Available in Black, Blue, Grey, Green and Shiny Black. **Size** 49-17-135