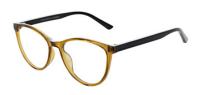

## MATRIX

**Matrix 205** This oversized frame features a stylish translucent effect and will suit larger face shapes. Matrix 205 is available in Sherry and Smoke.

Size

52-17-140

54-17-140

Sherry Smoke