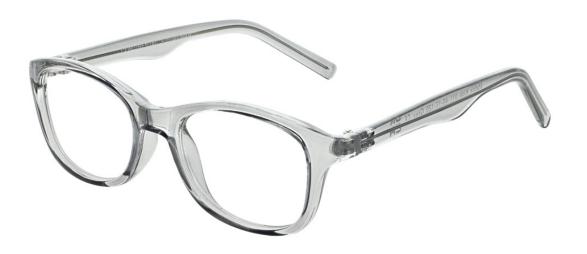

# MATRIX

**Matrix Kids 011** A sleek, transparent rectangular frame perfect for children who want to have a contemporary look. Available in three colourways: Blue, Crystal and Grey.

**Size** 45-17-125

00