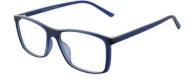

#### MATRIX

**Matrix 833** This slim rectangular frame offers sheer sophistication with its embossed temples and alluring colourways. Available in Black, Navy and Purple.

**Size** 51-16-130

Black

Navy

Purple