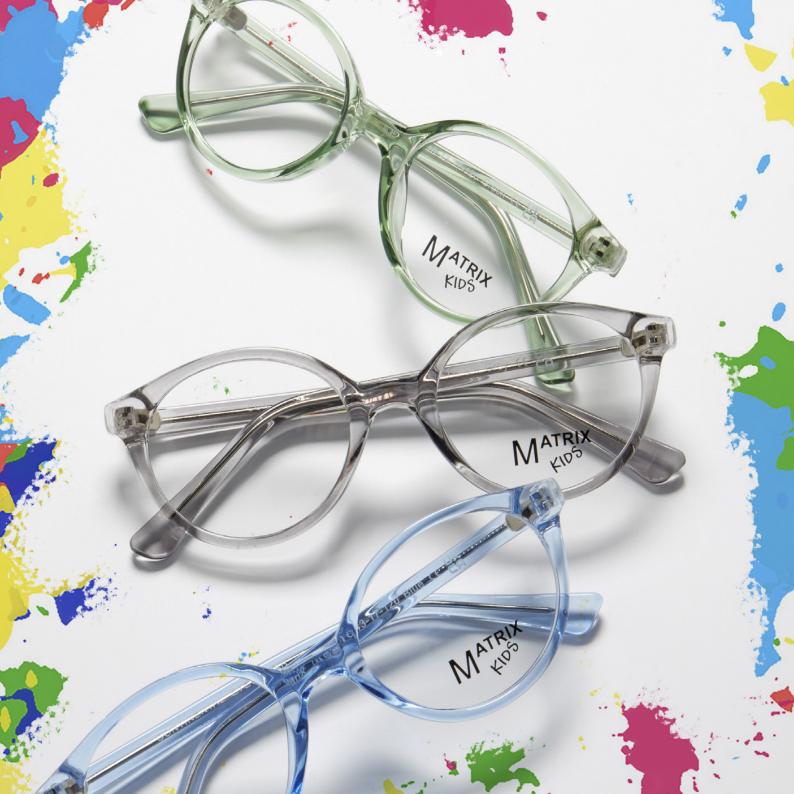

# MATRIX

**Matrix Kids 010** A bright and colourful translucent oval frame available in three colourway options:

**Size** 43-17-120

Grey, Blue and Green, making it the perfect unisex frame.

Grey

Green

Blue