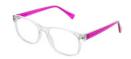

# MATRIX

**Matrix Kids 008** An easy-to-wear rectangle frame boasting with bright contrasting temples. Available in Black & Blue, Black & Fuchsia, Black & Grey and Black & Purple.

**Size** 48-16-130

0

Black & Blue

Black & Fuschsia

Black & Grey

Black & Purple