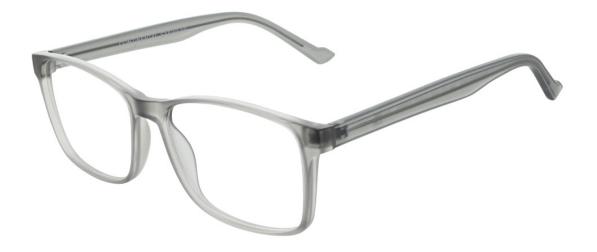

## MATRIX

**Matrix 205** This oversized frame features a stylish translucent effect and will suit larger face shapes. Matrix 205 is available in Sherry and Smoke.

Size

52-17-140

54-17-140

Sherry Smoke