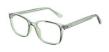

# MATRIX

**Matrix Kids 010** A bright and colourful translucent oval frame available in three colourway options:

**Size** 43-17-120

Grey, Blue and Green, making it the perfect unisex frame.

Grey

Green

Blue