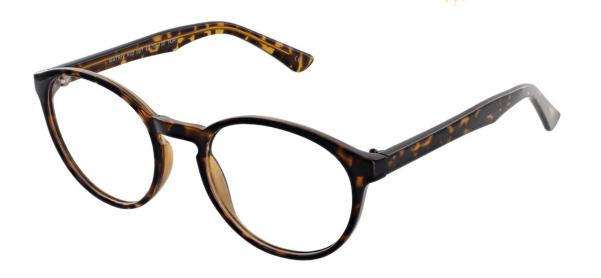

## MATRIX

**Matrix 224** This defined rectangular frame is classic and simple, featuring subtle detailing on the tips.

Colour: Brown

Size

54-17-140

57-18-145