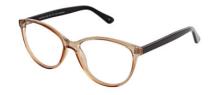

#### MATRIX

**Matrix 823** A sophisticated rectangle frame with an embossed pattern along the temples. Available in five appealing colours - Black, Purple, Tort, Wine and Crystal.

**Size** 52-17-135

00

5

Black