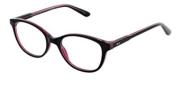

### MATRIX

**Matrix 831** A simple style frame with a fun pattern along the temples. Available in Black, Claret and Tort.

**Size** 54-17-135

Black Claret Tort