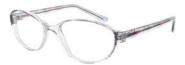

## MATRIX

**Matrix 476** This unique rounded frame features scattered patterns across the front and temples. A stylish piece, available in Rose & Crystal and Sherry & Crystal.

Size

50-18-135

52-18-135

Rose & Crystal

Sherry & Crystal