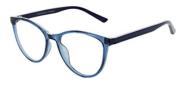

### MATRIX

**Matrix 828** A delightful frame, rounded in shape with exquisite detailing along the temples. Available in three colours - Blue, Purple and Tort.

**Size** 53-16-135

Blue Purple

Tort

## MATRIX

**Matrix 829** A rounded frame with chunky temples. Available in Blue, Tort and Wine.

**Size** 51-16-135

Blue Tort Wine