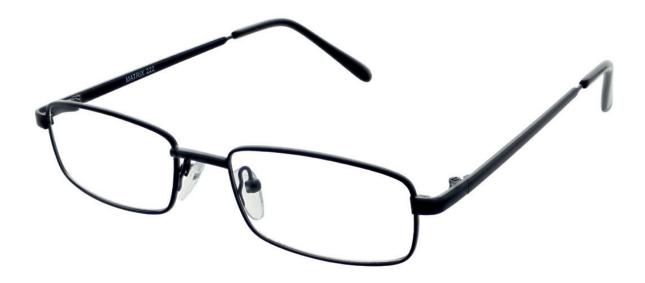

## MATRIX

**Matrix 223** This aviator style frame is a popular choice. The double bridge and detailing on the temples create effortless style.

Colour: Gun

Size

52-16-140

55-17-145