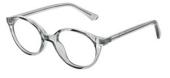

# MATRIX

**Matrix Kids 010** A bright and colourful translucent oval frame available in three colourway options:

**Size** 43-17-120

Grey, Blue and Green, making it the perfect unisex frame.

Grey

Green

Blue