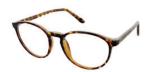

## MATRIX

**Matrix 815** A rounded frame with chunky temples. Available in Black and Purple.

Size

50-17-130

52-17-135

Black Purple