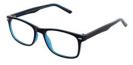

# MATRIX

**Matrix Kids 003** The two-tone effect and unique metal pin detailing give this simple rectangle frame a hint of individuality. Available in Black & Blue, Black & Grey, Black & Red and Crystal & Black.

**Size** 48-17-130

Black & Blue

Black & Grey

Black & Red

Crystal & Black

**Matrix Kids 004** A simple rectangular frame with a sleek matt finish for a contemporary look. Available in Black, Blue, Grey, Green and Shiny Black. **Size** 49-17-135