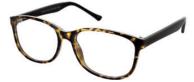

#### MATRIX

**Matrix 827** A bold frame available in three easy-to-wear colours - Black, Grey and Tort.

**Size** 55-18-145

Black

Grey

Tort