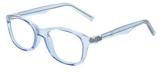

## MATRIX

**Matrix 205** This oversized frame features a stylish translucent effect and will suit larger face shapes. Matrix 205 is available in Sherry and Smoke.

Size

52-17-140

54-17-140

Sherry Smoke