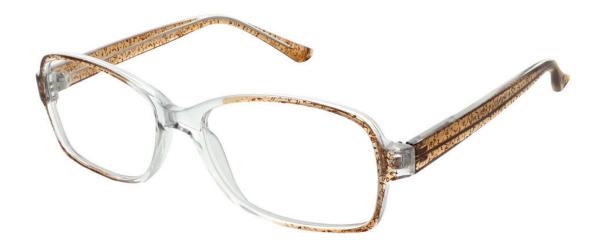

## MATRIX

**Matrix 205** This oversized frame features a stylish translucent effect and will suit larger face shapes. Matrix 205 is available in Sherry and Smoke.

Size

52-17-140

54-17-140

Sherry Smoke