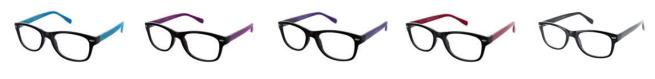

# MATRIX

**Matrix Kids 001** A stunning choice for boys and girls. This rectangular frame features chunky temples and metal pin detailing. Available in Blue, Purple, Tort, Black and Matt Black.

**Size** 46-16-130

Blue

Purple

Tort

Black

Matt Black