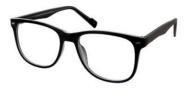

### MATRIX

**Matrix 836** Classic in style, this square frame is available in Black or Navy.

**Size** 52-16-137