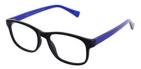

# MATRIX

**Matrix Kids 003** The two-tone effect and unique metal pin detailing give this simple rectangle frame a hint of individuality. Available in Black & Blue, Black & Grey, Black & Red and Crystal & Black.

**Size** 48-17-130

Black & Blue

Black & Grey

Black & Red

Crystal & Black

**Matrix Kids 004** A simple rectangular frame with a sleek matt finish for a contemporary look. Available in Black, Blue, Grey, Green and Shiny Black. **Size** 49-17-135