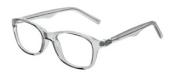

#### MATRIX

**Matrix 827** A bold frame available in three easy-to-wear colours - Black, Grey and Tort.

**Size** 55-18-145

Black

Grey

Tort