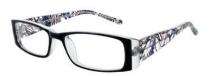

#### MATRIX

**Matrix 813** Exciting patterns on the temples complement this narrow rectangular frame. Available in Black & Pink, Black & Red and Black & Blue.

**Size** 50-18-135

Black & Pink Black & Red Black & Blue