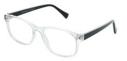

# MATRIX

**Matrix Kids 009** A striking, bold frame with clear front rims paired with contrasting coloured temples. 009 is certainly for those children who like to stand out from the crowd!

**Size** 48-16-130

Crystal & Black

Crystal & Blue

Crystal & Pink

Crystal & Purple