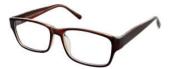

## MATRIX

**Matrix 224** This defined rectangular frame is classic and simple, featuring subtle detailing on the tips.

Colour: Brown

Size

54-17-140

57-18-145