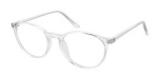

# MATRIX

**Matrix Kids 011** A sleek, transparent rectangular frame perfect for children who want to have a contemporary look. Available in three colourways: Blue, Crystal and Grey.

**Size** 45-17-125

00

Blue

Crystal

Grey

PART OF MILLMEAD OPTICAL GROUP