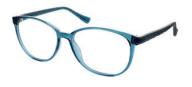

## MATRIX

**Matrix 205** This oversized frame features a stylish translucent effect and will suit larger face shapes. Matrix 205 is available in Sherry and Smoke.

Size

52-17-140

54-17-140

Sherry Smoke