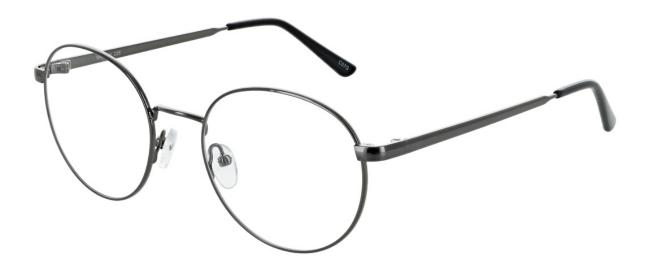

## MATRIX

**Matrix 223** This aviator style frame is a popular choice. The double bridge and detailing on the temples create effortless style.

Colour: Gun

Size

52-16-140

55-17-145