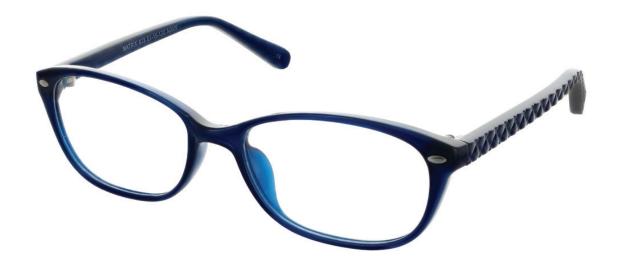

# MATRIX

**Matrix Kids 003** The two-tone effect and unique metal pin detailing give this simple rectangle frame a hint of individuality. Available in Black & Blue, Black & Grey, Black & Red and Crystal & Black.

**Size** 48-17-130

Black & Blue

Black & Grey

Black & Red

Crystal & Black

**Matrix Kids 004** A simple rectangular frame with a sleek matt finish for a contemporary look. Available in Black, Blue, Grey, Green and Shiny Black. **Size** 49-17-135