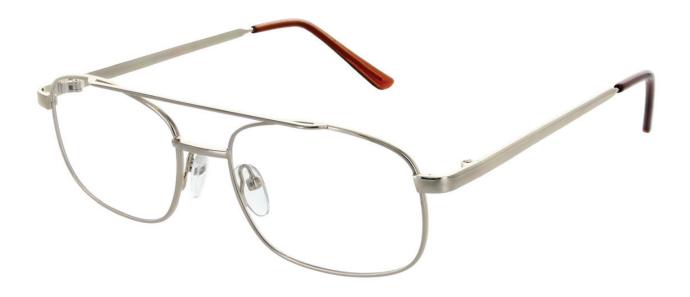

## MATRIX

**Matrix 223** This aviator style frame is a popular choice. The double bridge and detailing on the temples create effortless style.

Colour: Gun

Size

52-16-140

55-17-145