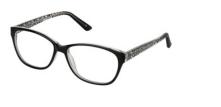

#### MATRIX

**Matrix 813** Exciting patterns on the temples complement this narrow rectangular frame. Available in Black & Pink, Black & Red and Black & Blue.

**Size** 50-18-135

Black & Pink Black & Red Black & Blue