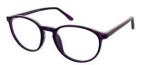

## MATRIX

**Matrix 815** A rounded frame with chunky temples. Available in Black and Purple.

Size

50-17-130

52-17-135

Black Purple