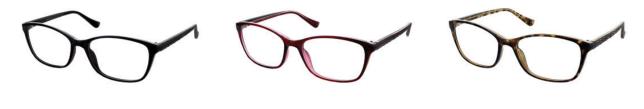

#### MATRIX

**Matrix 222** Simple and classic, this rectangular frame has subtle detailing on the temples and is available in Black only.

Colour: Black

Size

50-18-135

53-19-140