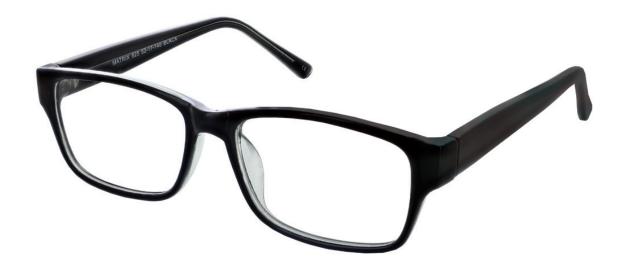

#### MATRIX

**Matrix 823** A sophisticated rectangle frame with an embossed pattern along the temples. Available in five appealing colours - Black, Purple, Tort, Wine and Crystal.

**Size** 52-17-135

00

5

Black

Purple

Tort

Wine

Crystal