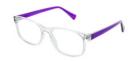

# MATRIX

**Matrix Kids 007** A slightly more mature shape, this retro style frame is fun and stylish. Available in five appealing colours - Black, Navy, Purple, Purple, Tort and Crystal.

**Size** 48-19-130

50

5

5

Black

Navy

Purple

Tort

Crystal