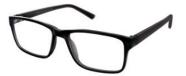

## MATRIX

**Matrix 224** This defined rectangular frame is classic and simple, featuring subtle detailing on the tips.

Colour: Brown

Size

54-17-140

57-18-145