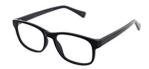

# MATRIX

**Matrix Kids 001** A stunning choice for boys and girls. This rectangular frame features chunky temples and metal pin detailing. Available in Blue, Purple, Tort, Black and Matt Black.

**Size** 46-16-130

Blue

Purple

Tort

Black

Matt Black