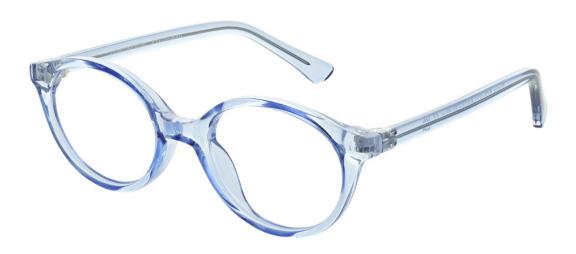

# MATRIX

**Matrix Kids 010** A bright and colourful translucent oval frame available in three colourway options:

**Size** 43-17-120

Grey, Blue and Green, making it the perfect unisex frame.

Grey

Green

Blue