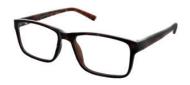

## MATRIX

**Matrix 224** This defined rectangular frame is classic and simple, featuring subtle detailing on the tips.

Colour: Brown

Size

54-17-140

57-18-145