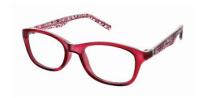

# MATRIX

**Matrix Kids 009** A striking, bold frame with clear front rims paired with contrasting coloured temples. 009 is certainly for those children who like to stand out from the crowd!

**Size** 48-16-130

Crystal & Black

Crystal & Blue

Crystal & Pink

Crystal & Purple