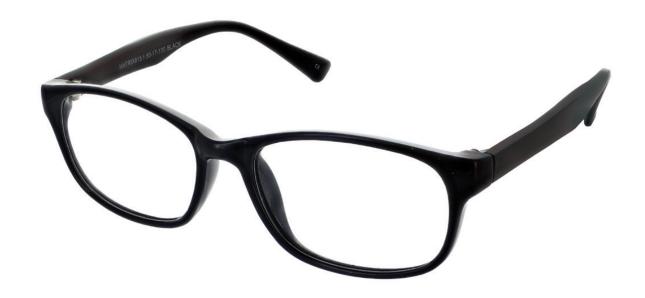

#### MATRIX

**Matrix 847** With subtle two-tone hues, the Matrix 847 takes timeless colours and has created a modern frame with nods to a vintage style. Choose from Matt Black, Matt Grey and Matt Navy.

**Size** 58-17-150

Matt Black Matt Grey Matt Navy