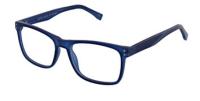

#### MATRIX

**Matrix 842** A rectangular frame with contrasting colour on the front and temples. Available in three colours: choose between classic Black or Grey or add a splash of colour with Navy.

**Size** 51-16-140