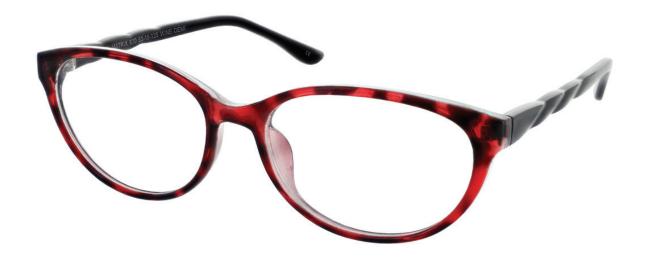

#### MATRIX

**Matrix 830** This feminine frame features a lifted brow line and uniquely shaped temples.

Colour: Wine Tort

Size

53-16-135