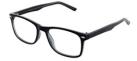

# MATRIX

**Matrix Kids 001** A stunning choice for boys and girls. This rectangular frame features chunky temples and metal pin detailing. Available in Blue, Purple, Tort, Black and Matt Black.

**Size** 46-16-130

Blue

Purple

Tort

Black

Matt Black