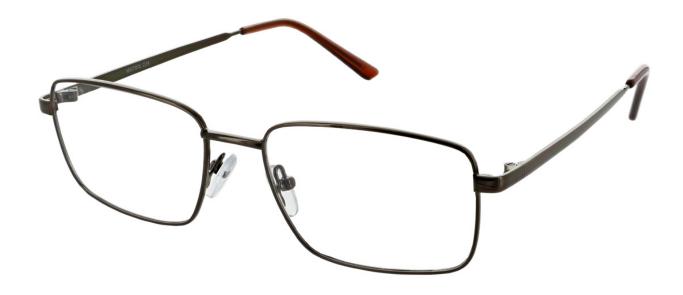

## MATRIX

**Matrix 224** This defined rectangular frame is classic and simple, featuring subtle detailing on the tips.

Colour: Brown

Size

54-17-140

57-18-145