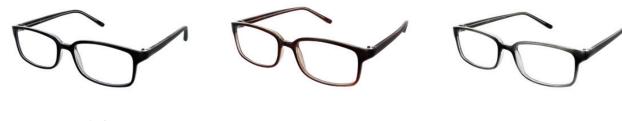

#### MATRIX

**Matrix 222** Simple and classic, this rectangular frame has subtle detailing on the temples and is available in Black only.

Colour: Black

Size

50-18-135

53-19-140

### MATRIX

**Matrix 816** A simple square frame with chunky temples. Matrix 816 is available in Black and Brown.

Size

52-18-145

54-18-145

Black Brown