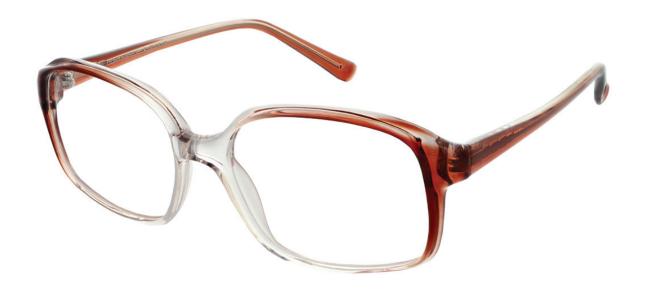

## MATRIX

**Matrix 205** This oversized frame features a stylish translucent effect and will suit larger face shapes. Matrix 205 is available in Sherry and Smoke.

Size

52-17-140

54-17-140

Sherry Smoke