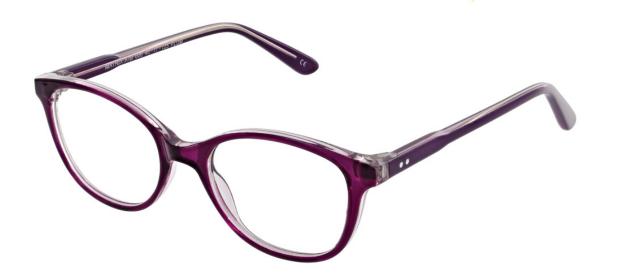

## MATRIX

**Matrix 815** A rounded frame with chunky temples. Available in Black and Purple.

Size

50-17-130

52-17-135

Black Purple