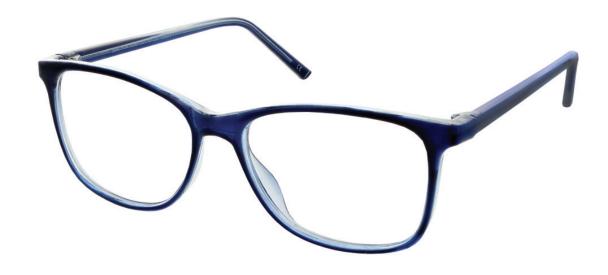

### MATRIX

**Matrix 836** Classic in style, this square frame is available in Black or Navy.

**Size** 52-16-137