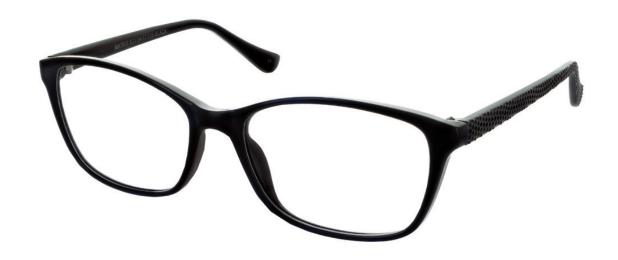

#### MATRIX

**Matrix 221** An elegant square frame in Rose, featuring subtle detailing on the temples.

Colour: Rose

Size

51-18-130

54-18-135