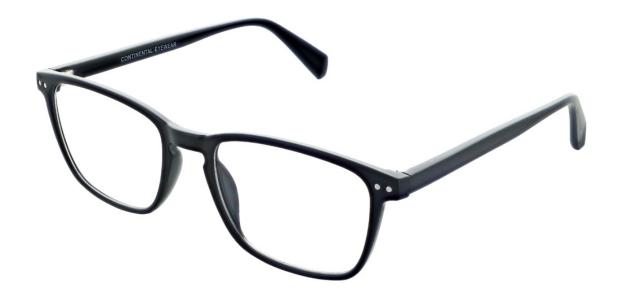

### MATRIX

**Matrix 836** Classic in style, this square frame is available in Black or Navy.

**Size** 52-16-137