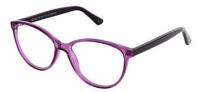

#### MATRIX

**Matrix 823** A sophisticated rectangle frame with an embossed pattern along the temples. Available in five appealing colours - Black, Purple, Tort, Wine and Crystal.

**Size** 52-17-135

00

5

Black