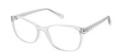

# MATRIX

**Matrix Kids 010** A bright and colourful translucent oval frame available in three colourway options:

**Size** 43-17-120

Grey, Blue and Green, making it the perfect unisex frame.

Grey

Green

Blue

# MATRIX

**Matrix Kids 011** A sleek, transparent rectangular frame perfect for children who want to have a contemporary look. Available in three colourways: Blue, Crystal and Grey.

**Size** 45-17-125

00