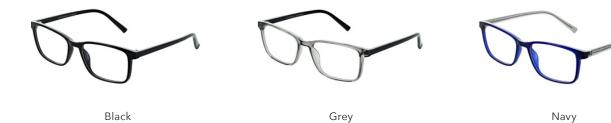

#### MATRIX

**Matrix 825** A simplistic rectangular frame featuring chunky temples. Available in Black, Brown and Navy.

**Size** 52-17-140

Black

Brown

Navy