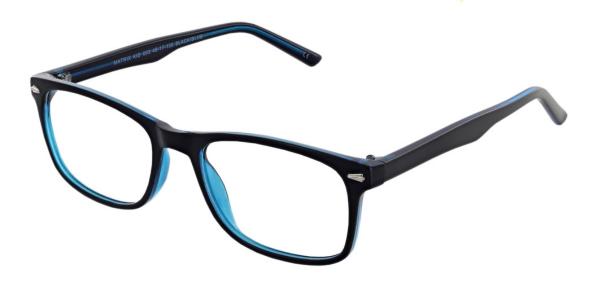

# MATRIX

**Matrix Kids 003** The two-tone effect and unique metal pin detailing give this simple rectangle frame a hint of individuality. Available in Black & Blue, Black & Grey, Black & Red and Crystal & Black.

**Size** 48-17-130

Black & Blue

Black & Grey

Black & Red

Crystal & Black

**Matrix Kids 004** A simple rectangular frame with a sleek matt finish for a contemporary look. Available in Black, Blue, Grey, Green and Shiny Black. **Size** 49-17-135