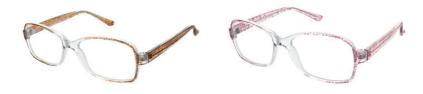

## MATRIX

**Matrix 476** This unique rounded frame features scattered patterns across the front and temples. A stylish piece, available in Rose & Crystal and Sherry & Crystal.

Size

50-18-135

52-18-135

Rose & Crystal

Sherry & Crystal