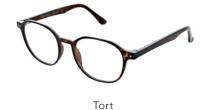

#### MATRIX

**Matrix 827** A bold frame available in three easy-to-wear colours - Black, Grey and Tort.

**Size** 55-18-145

Black

Grey

Tort