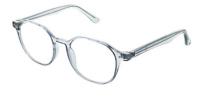

## MATRIX

**Matrix 815** A rounded frame with chunky temples. Available in Black and Purple.

Size

50-17-130

52-17-135

Black Purple