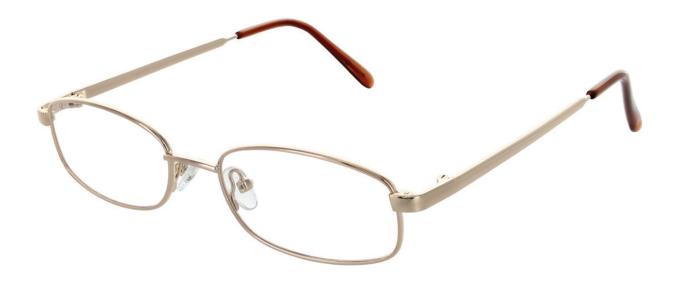

#### MATRIX

**Matrix 215** is a rectangular frame covered in a smooth metallic Gold. Featuring contrasting temple tips, the double bridge adds sophistication.

Colour: Gold

#### Size

51-16-140

54-18-140