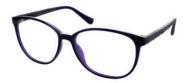

## MATRIX

**Matrix 226** A simple rectangular frame in a metallic Lilac.

Colour: Lilac

Size

48-17-130

51-17-135