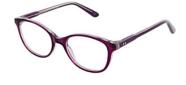

#### MATRIX

**Matrix 221** An elegant square frame in Rose, featuring subtle detailing on the temples.

Colour: Rose

Size

51-18-130

54-18-135