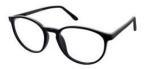

## MATRIX

**Matrix 815** A rounded frame with chunky temples. Available in Black and Purple.

Size

50-17-130

52-17-135

Black Purple