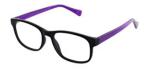

# MATRIX

**Matrix Kids 001** A stunning choice for boys and girls. This rectangular frame features chunky temples and metal pin detailing. Available in Blue, Purple, Tort, Black and Matt Black.

**Size** 46-16-130

Blue

Purple

Tort

Black

Matt Black