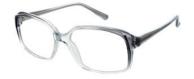

## MATRIX

**Matrix 205** This oversized frame features a stylish translucent effect and will suit larger face shapes. Matrix 205 is available in Sherry and Smoke.

Size

52-17-140

54-17-140

Sherry Smoke