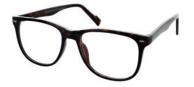

#### MATRIX

**Matrix 827** A bold frame available in three easy-to-wear colours - Black, Grey and Tort.

**Size** 55-18-145

Black

Grey

Tort