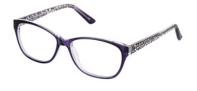

## MATRIX

**Matrix 476** This unique rounded frame features scattered patterns across the front and temples. A stylish piece, available in Rose & Crystal and Sherry & Crystal.

Size

50-18-135

52-18-135

Rose & Crystal

Sherry & Crystal