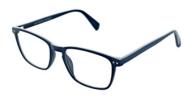

#### MATRIX

**Matrix 222** Simple and classic, this rectangular frame has subtle detailing on the temples and is available in Black only.

Colour: Black

Size

50-18-135

53-19-140