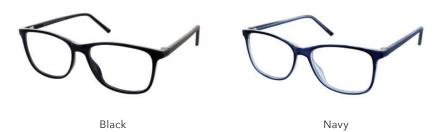

### MATRIX

**Matrix 836** Classic in style, this square frame is available in Black or Navy.

**Size** 52-16-137