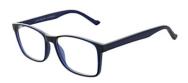

#### MATRIX

**Matrix 833** This slim rectangular frame offers sheer sophistication with its embossed temples and alluring colourways. Available in Black, Navy and Purple.

**Size** 51-16-130

Black

Navy

Purple

### MATRIX

**Matrix 836** Classic in style, this square frame is available in Black or Navy.

**Size** 52-16-137