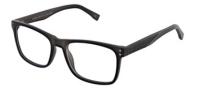

#### MATRIX

**Matrix 842** A rectangular frame with contrasting colour on the front and temples. Available in three colours: choose between classic Black or Grey or add a splash of colour with Navy.

**Size** 51-16-140