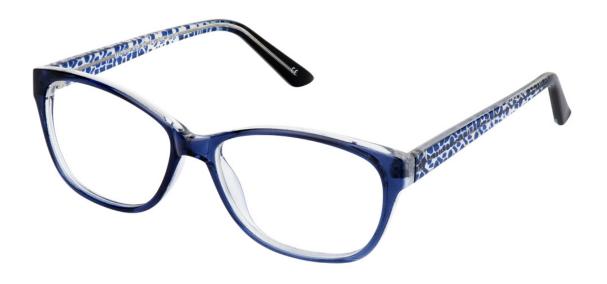

## MATRIX

**Matrix 476** This unique rounded frame features scattered patterns across the front and temples. A stylish piece, available in Rose & Crystal and Sherry & Crystal.

Size

50-18-135

52-18-135

Rose & Crystal

Sherry & Crystal