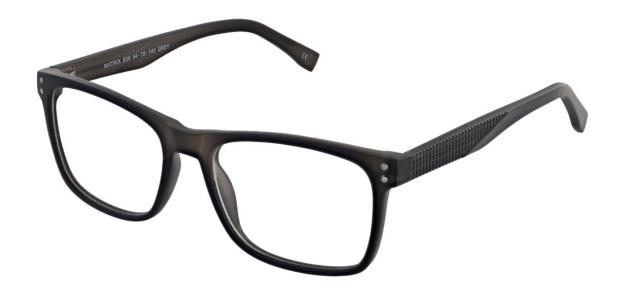

## MATRIX

**Matrix 224** This defined rectangular frame is classic and simple, featuring subtle detailing on the tips.

Colour: Brown

Size

54-17-140

57-18-145