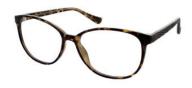

## MATRIX

**Matrix 224** This defined rectangular frame is classic and simple, featuring subtle detailing on the tips.

Colour: Brown

Size

54-17-140

57-18-145