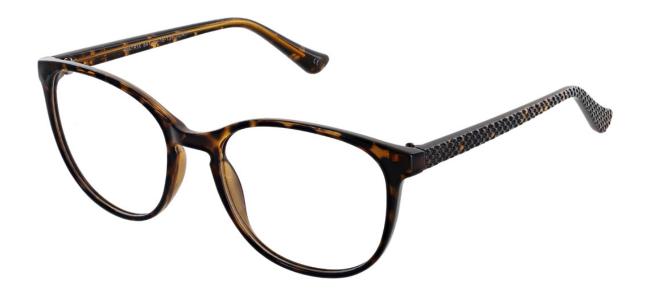

#### MATRIX

**Matrix 823** A sophisticated rectangle frame with an embossed pattern along the temples. Available in five appealing colours - Black, Purple, Tort, Wine and Crystal.

**Size** 52-17-135

00

5

Black