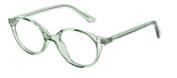

# MATRIX

**Matrix Kids 010** A bright and colourful translucent oval frame available in three colourway options:

**Size** 43-17-120

Grey, Blue and Green, making it the perfect unisex frame.

Grey

Green

Blue