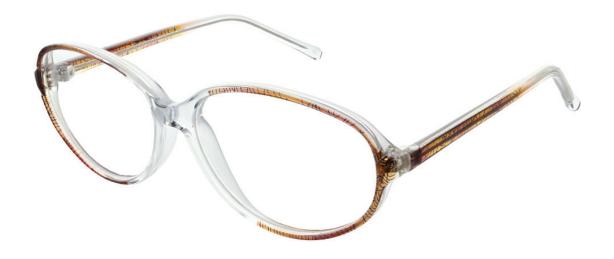

## MATRIX

**Matrix 476** This unique rounded frame features scattered patterns across the front and temples. A stylish piece, available in Rose & Crystal and Sherry & Crystal.

Size

50-18-135

52-18-135

Rose & Crystal