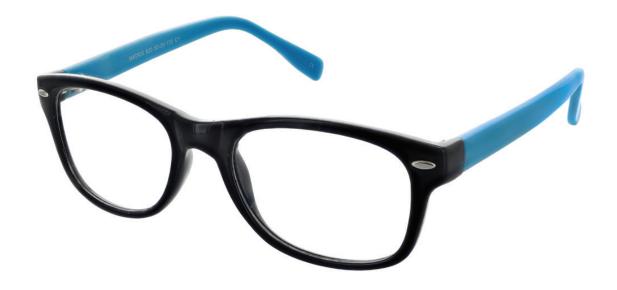

# MATRIX

**Matrix Kids 001** A stunning choice for boys and girls. This rectangular frame features chunky temples and metal pin detailing. Available in Blue, Purple, Tort, Black and Matt Black.

**Size** 46-16-130

Blue

Purple

Tort

Black

Matt Black