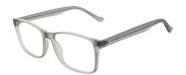

## MATRIX

**Matrix 205** This oversized frame features a stylish translucent effect and will suit larger face shapes. Matrix 205 is available in Sherry and Smoke.

Size

52-17-140

54-17-140

Sherry Smoke