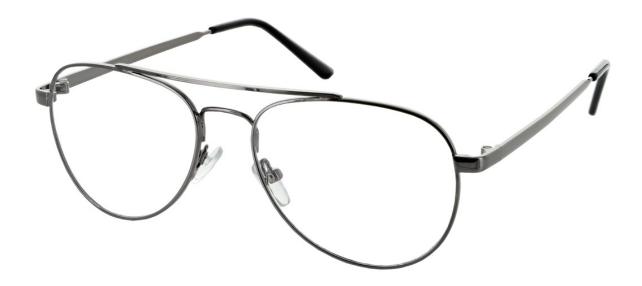

## MATRIX

**Matrix 223** This aviator style frame is a popular choice. The double bridge and detailing on the temples create effortless style.

Colour: Gun

Size

52-16-140

55-17-145