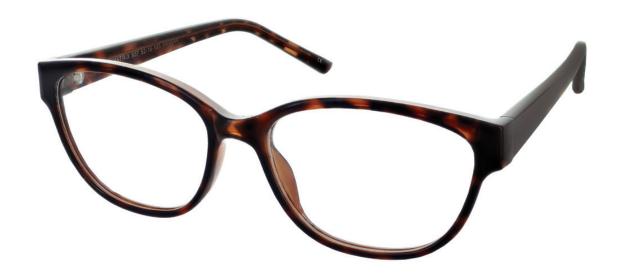

#### MATRIX

**Matrix 827** A bold frame available in three easy-to-wear colours - Black, Grey and Tort.

**Size** 55-18-145

Black

Grey

Tort