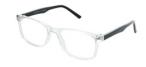

# MATRIX

**Matrix Kids 011** A sleek, transparent rectangular frame perfect for children who want to have a contemporary look. Available in three colourways: Blue, Crystal and Grey.

**Size** 45-17-125

00

Blue

Crystal

Grey

PART OF MILLMEAD OPTICAL GROUP