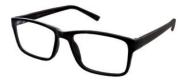

#### MATRIX

**Matrix 222** Simple and classic, this rectangular frame has subtle detailing on the temples and is available in Black only.

Colour: Black

Size

50-18-135

53-19-140