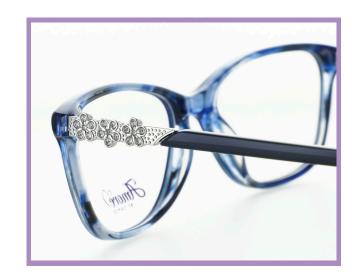

## LUCIA

A colourful, bold feminine frame with a stunning diamante flower detailing on the temples.

SIZE:

50-16-140

COLOURS:

C1 - Purple

C2 - Blue