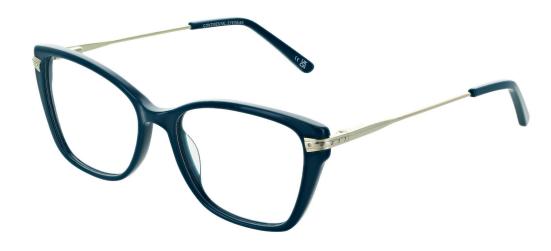

### SOPHIA

A chunky and bold oversized cats eye frame, accentuated with delicate jewels on the edge of the temples enhancing the femininity of the frame.

SIZE:

53-16-140

COLOURS:

C1 - Black

C2 - Teal

PART OF MILLMEAD OPTICAL GROUP