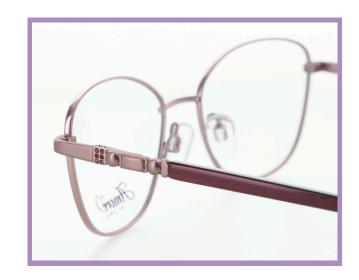

### ISABELLA

A stylish metal frame with vibrant, contrasting tips and baguette detailing on the temples, complete with hand-placed jewels. It blends classic style with a modern twist.

SIZE:

52-17-135

COLOURS:

C1 - Rose Gold

C2 - Black