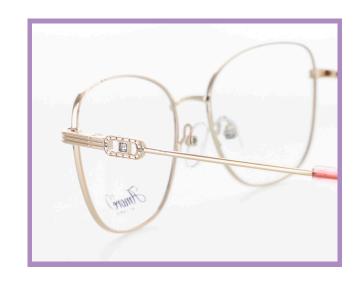

## FABIA

With its circular metal frame, Fabia is timeless classic. The addition of the hand-placed jewel detailing on the temples completes the design beautifully.

SIZE:

50-17-140

COLOURS:

C1 - Rose

C2 - Gold