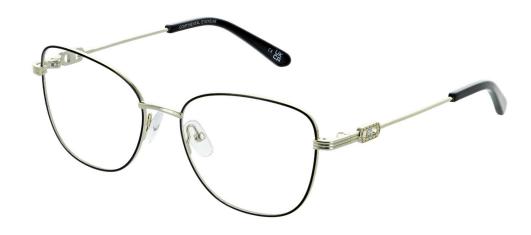

### ISABELLA

A stylish metal frame with vibrant, contrasting tips and baguette detailing on the temples, complete with hand-placed jewels. It blends classic style with a modern twist.

SIZE:

52-17-135

COLOURS:

C1 - Rose Gold

C2 - Black