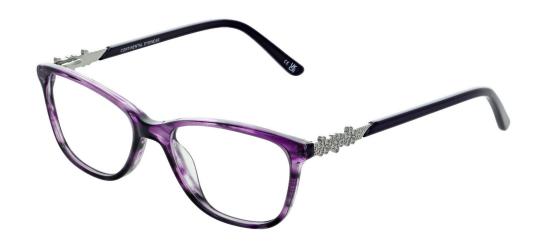

## CHIARA

Chiara exudes feminine sophistication. This rounded square frame features an intricate bubble detailing with hand-placed jewels on the temples, adding a luxurious element to the frame.

SIZE:

53-17-140

COLOURS:

C1 - Burgundy

C2 - Blue