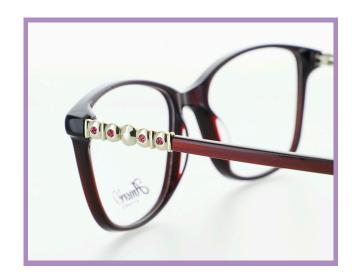

## CHIARA

Chiara exudes feminine sophistication. This rounded square frame features an intricate bubble detailing with hand-placed jewels on the temples, adding a luxurious element to the frame.

SIZE:

53-17-140

COLOURS:

C1 - Burgundy

C2 - Blue