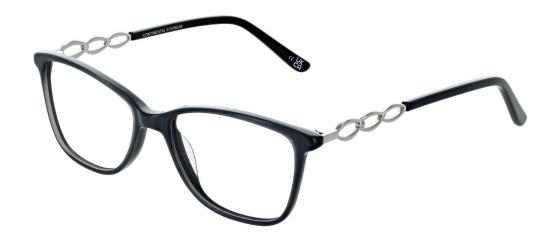

### PALOMA

With its metal angular frame, bringing a touch of contemporary flair, the Paloma frame is available in two colour options. With its quirky chain detailing on the temples, this frame ensures a standout aesthetic.

SIZE: 51-18-135

COLOURS: C1 - Gold

C2 - Lilac