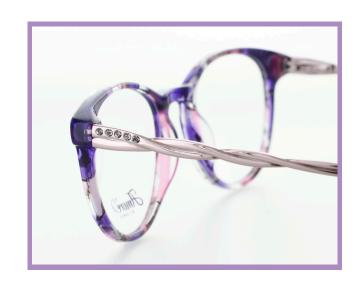

# GIORGIA

A strong, bold feminine frame, Giorgia comes in two stylish colourways. The intricate temple detailing, complete with jewels, adds to the femininity of the frame.

SIZE:

52-15-140

COLOURS:

C1 - Purple

C2 - Grey