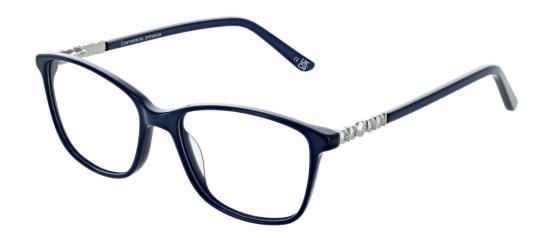

### SOPHIA

A chunky and bold oversized cats eye frame, accentuated with delicate jewels on the edge of the temples enhancing the femininity of the frame.

SIZE:

53-16-140

COLOURS:

C1 - Black

C2 - Teal

PART OF MILLMEAD OPTICAL GROUP