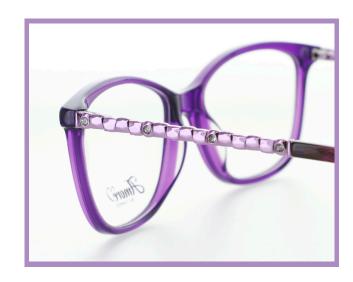

# GIORGIA

A strong, bold feminine frame, Giorgia comes in two stylish colourways. The intricate temple detailing, complete with jewels, adds to the femininity of the frame.

SIZE:

52-15-140

COLOURS:

C1 - Purple

C2 - Grey