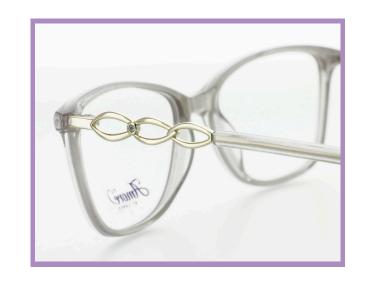

## MARCELLA

With its strong, bold frame, Marcella has gorgeous circular detailing on the temples and matching colour tips.

SIZE:

52-16-140

COLOURS:

C1 - Gold

C2 - Grey