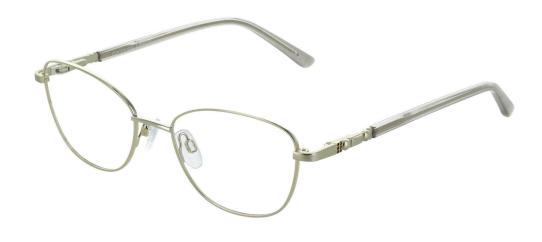

## FABIA

With its circular metal frame, Fabia is timeless classic. The addition of the hand-placed jewel detailing on the temples completes the design beautifully.

SIZE:

50-17-140

COLOURS:

C1 - Rose

C2 - Gold