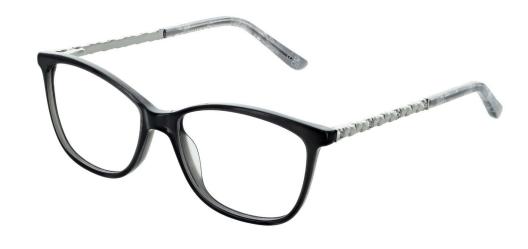

### SOPHIA

A chunky and bold oversized cats eye frame, accentuated with delicate jewels on the edge of the temples enhancing the femininity of the frame.

SIZE:

53-16-140

COLOURS:

C1 - Black

C2 - Teal

PART OF MILLMEAD OPTICAL GROUP