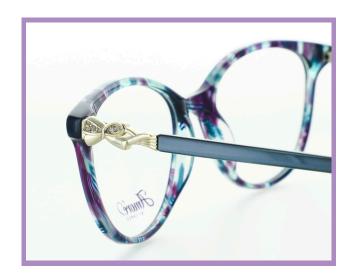

## BIANCA

A subtle cat-eye shape, in two delightful colourful tort designs. The temples feature a gorgeous gold bow complete with hand-placed jewels adding an extra touch of sparkle to the look.

SIZE:

52-17-140

COLOURS:

C1 - Teal Multi

C2 - Tort Blue