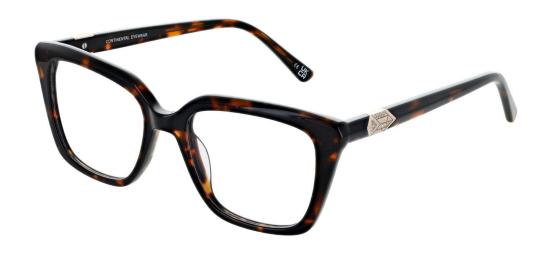

### PALOMA

With its metal angular frame, bringing a touch of contemporary flair, the Paloma frame is available in two colour options. With its quirky chain detailing on the temples, this frame ensures a standout aesthetic.

SIZE: 51-18-135

COLOURS: C1 - Gold

C2 - Lilac