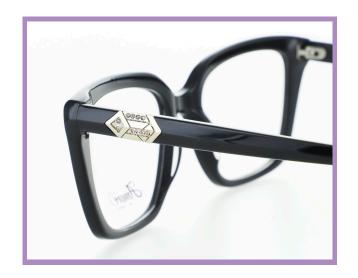

# EMILIA

A bold, oversized acetate frame, perfect for someone who wants to make a statement with their eyewear. The geometric detailing with subtle jewels on the temples adds a feminine touch.

SIZE:

52-18-140

COLOURS:

C1 - Tort

C2 - Black