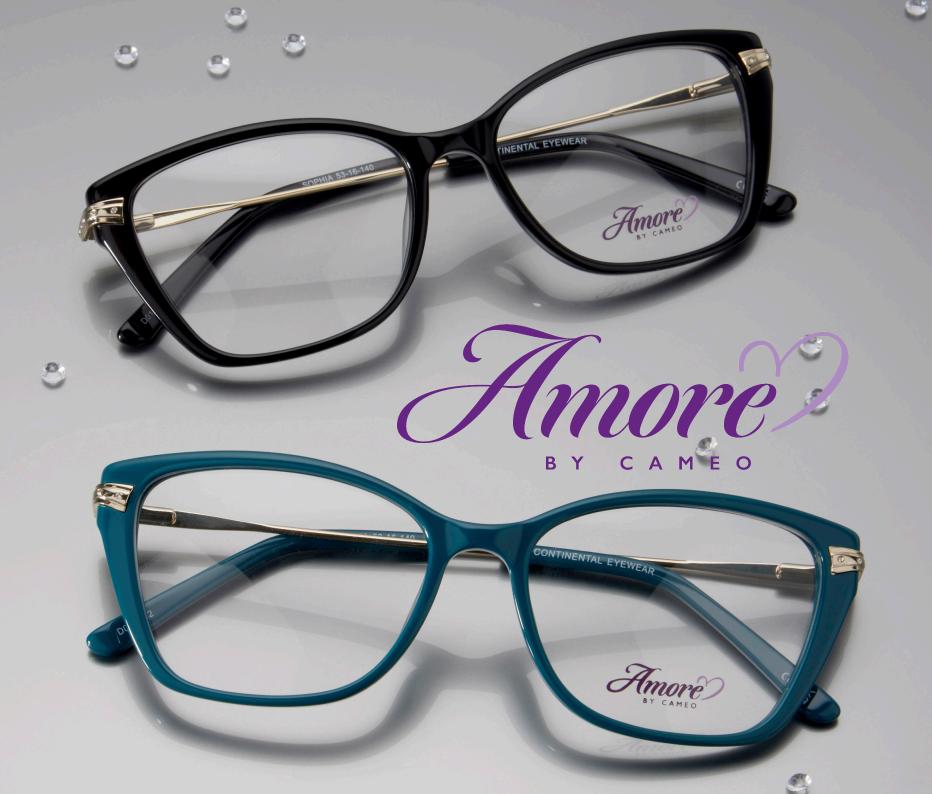

### SOPHIA

A chunky and bold oversized cats eye frame, accentuated with delicate jewels on the edge of the temples enhancing the femininity of the frame.

SIZE:

53-16-140

COLOURS:

C1 - Black

C2 - Teal

PART OF MILLMEAD OPTICAL GROUP