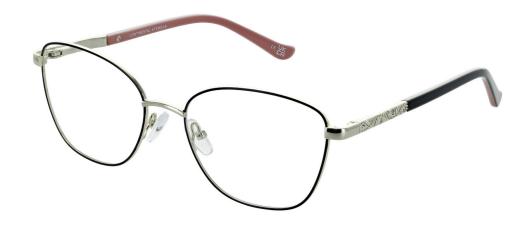

### ISABELLA

A stylish metal frame with vibrant, contrasting tips and baguette detailing on the temples, complete with hand-placed jewels. It blends classic style with a modern twist.

SIZE:

52-17-135

COLOURS:

C1 - Rose Gold

C2 - Black