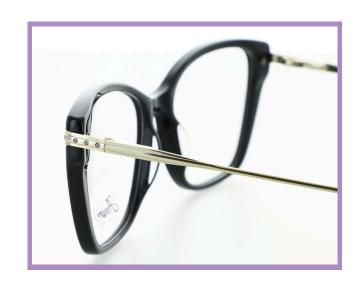

#### ARIA

A circular metal frame that exudes elegance and sophistication. The delicate detailing on the temples, embellished with hand-placed jewels adds an understated sparkle.

SIZE:

53-17-135

COLOURS:

C1 - Black

C2 - Gold