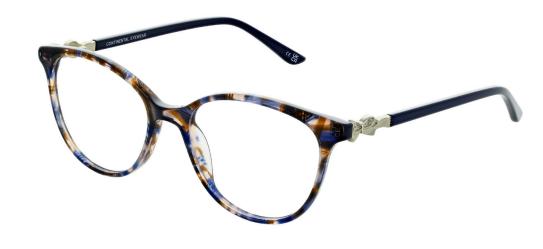

## BIANCA

A subtle cat-eye shape, in two delightful colourful tort designs. The temples feature a gorgeous gold bow complete with hand-placed jewels adding an extra touch of sparkle to the look.

SIZE:

52-17-140

COLOURS:

C1 - Teal Multi

C2 - Tort Blue