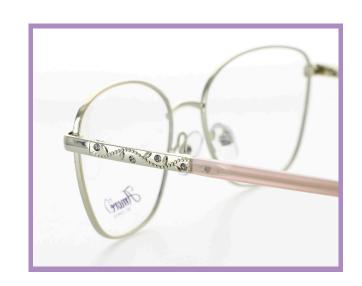

## FABIA

With its circular metal frame, Fabia is timeless classic. The addition of the hand-placed jewel detailing on the temples completes the design beautifully.

SIZE:

50-17-140

COLOURS:

C1 - Rose

C2 - Gold