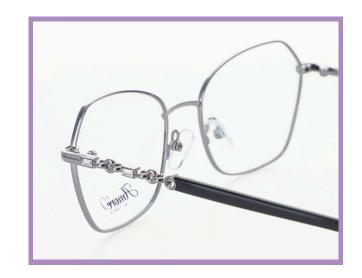

### PALOMA

With its metal angular frame, bringing a touch of contemporary flair, the Paloma frame is available in two colour options. With its quirky chain detailing on the temples, this frame ensures a standout aesthetic.

SIZE: 51-18-135

COLOURS: C1 - Gold

C2 - Lilac