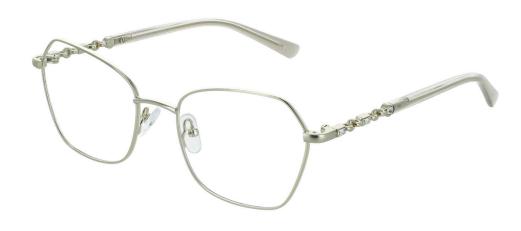

# GIORGIA

A strong, bold feminine frame, Giorgia comes in two stylish colourways. The intricate temple detailing, complete with jewels, adds to the femininity of the frame.

SIZE:

52-15-140

COLOURS:

C1 - Purple

C2 - Grey