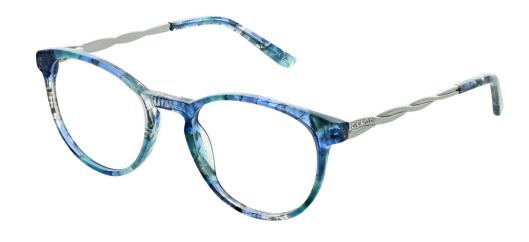

## BIANCA

A subtle cat-eye shape, in two delightful colourful tort designs. The temples feature a gorgeous gold bow complete with hand-placed jewels adding an extra touch of sparkle to the look.

SIZE:

52-17-140

COLOURS:

C1 - Teal Multi

C2 - Tort Blue