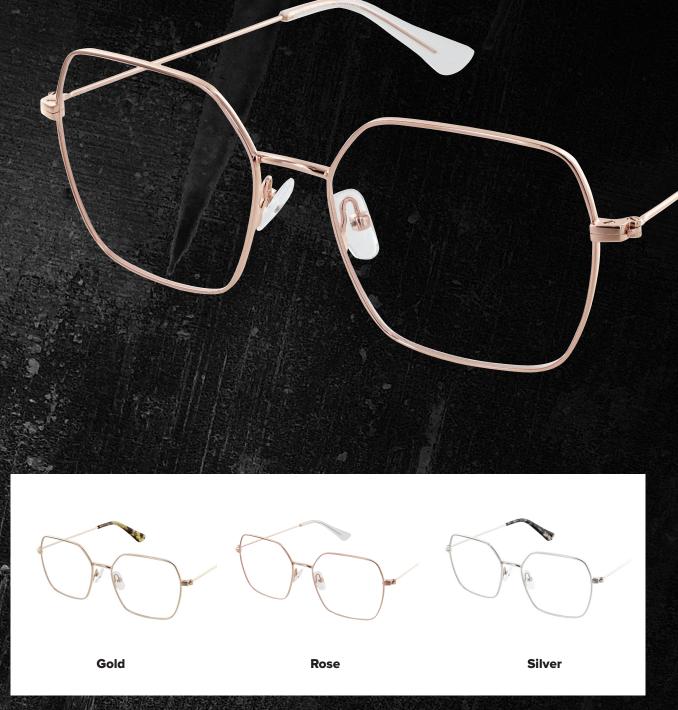

The contrasting on the tips gives this retro frame a modern feel. Zenith 98 is available in three metallic colours - Gold, Rose Gold and Silver.

SIZE: 53 - 18 - 135

99

The angular square frame is an eye-catching choice.

The clean front is complemented with contrasting tips. Available in three stunning metallic colourways - Gold, Rose Gold and Silver.

SIZE: 52 - 17 - 135