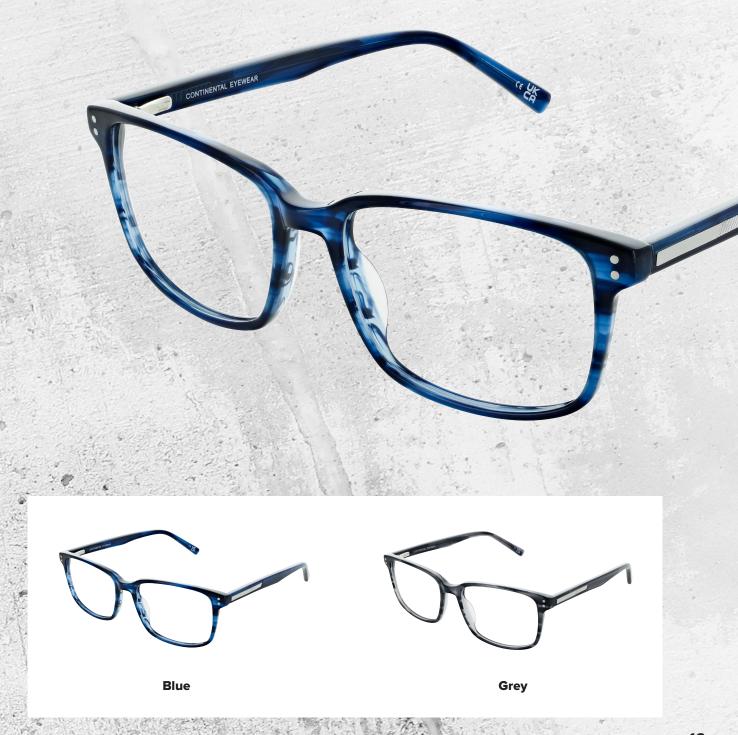

### 103

An edgy twist on the classic metal frame: with an exaggerated, oversized rim shape, complemented by stylish subtle angular detailing.

Available in three bold colourways: Dark Blue, Dark Green and Dark Grey.

SIZE: 52 - 19 - 140