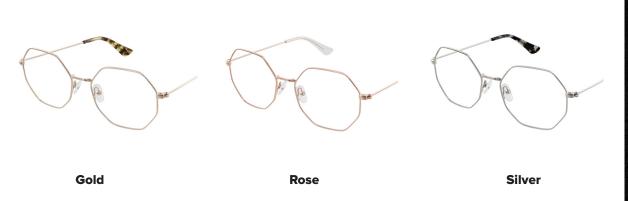

The contrasting on the tips gives this retro frame a modern feel. Zenith 98 is available in three metallic colours - Gold, Rose Gold and Silver.

SIZE: 53 - 18 - 135

99

The angular square frame is an eye-catching choice.

The clean front is complemented with contrasting tips. Available in three stunning metallic colourways - Gold, Rose Gold and Silver.

SIZE: 52 - 17 - 135