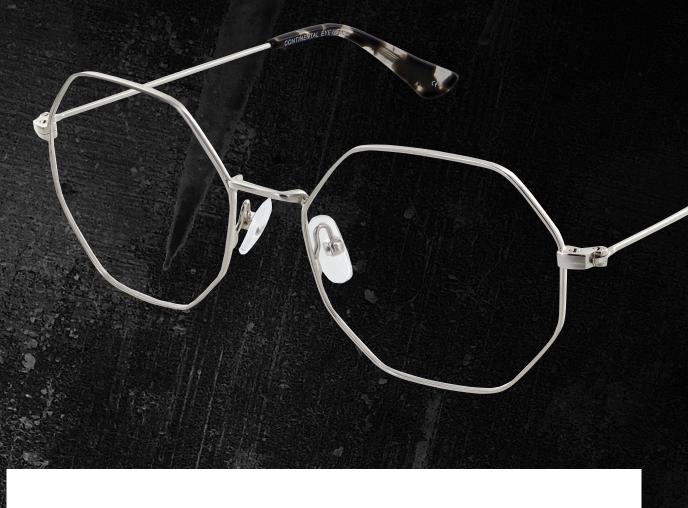

Available in Blue, Claret and Grey.

Size: 51 - 16 - 135

96

A round-eye frame bursting with soft tort patterns for a stylish look.

Available in Blue, Brown and Lilac.

98

This angular octagon shape frame offers any wearer a nostalgic look.

The contrasting on the tips gives this retro frame a modern feel. Zenith 98 is available in three metallic colours - Gold, Rose Gold and Silver.

SIZE: 53 - 18 - 135

99

The angular square frame is an eye-catching choice.