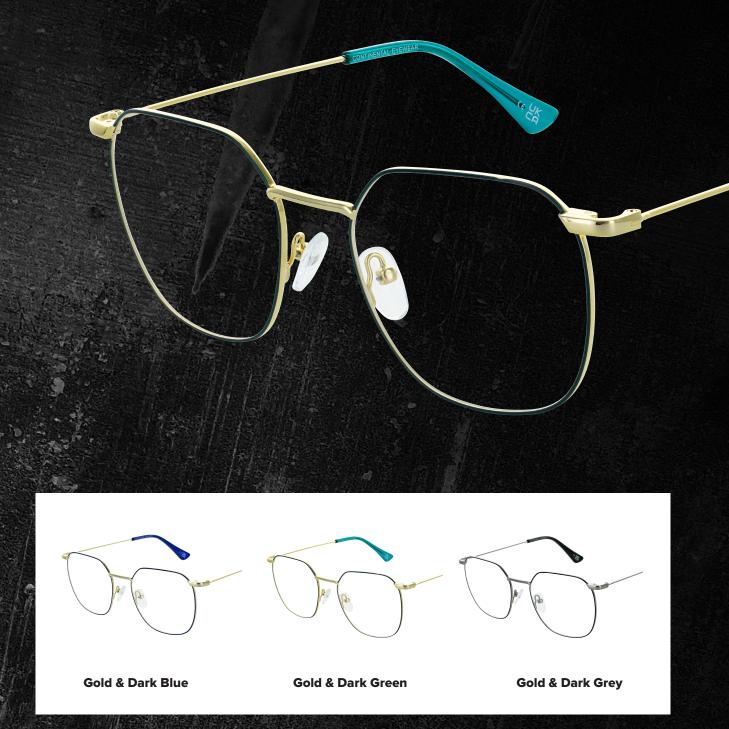

### 103

An edgy twist on the classic metal frame: with an exaggerated, oversized rim shape, complemented by stylish subtle angular detailing.

Available in three bold colourways: Dark Blue, Dark Green and Dark Grey.

SIZE: 52 - 19 - 140