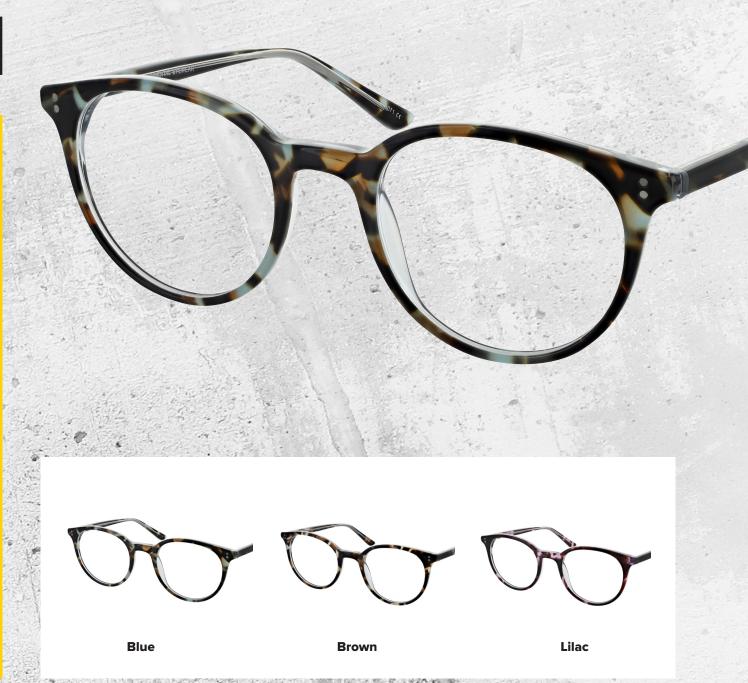

Available in Blue, Claret and Grey.

Size: 51 - 16 - 135

96

A round-eye frame bursting with soft tort patterns for a stylish look.

Available in Blue, Brown and Lilac.

98

This angular octagon shape frame offers any wearer a nostalgic look.