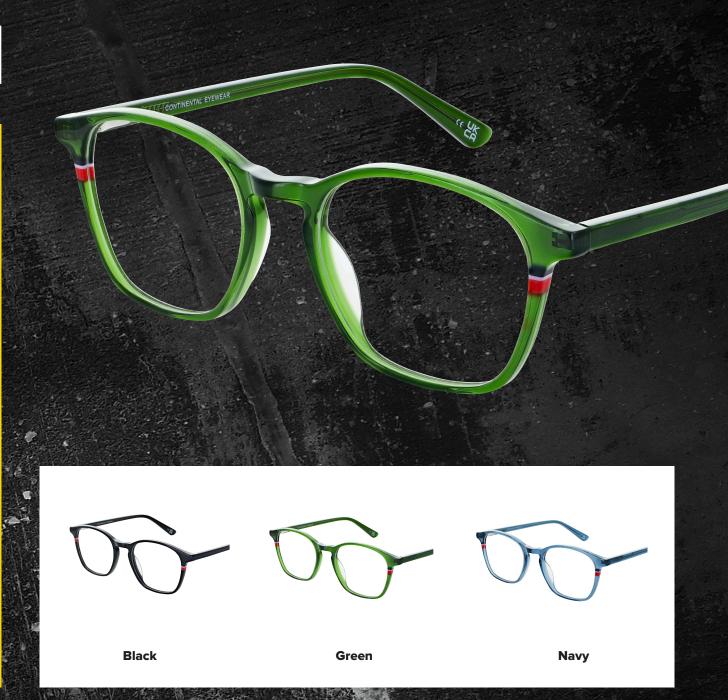

### 109

Make a statement with Zenith 109.

An oversized frame with colour detailing is available in three classic colours:
Black, Green and Navy.

**SIZE: 51 - 19 - 140** 