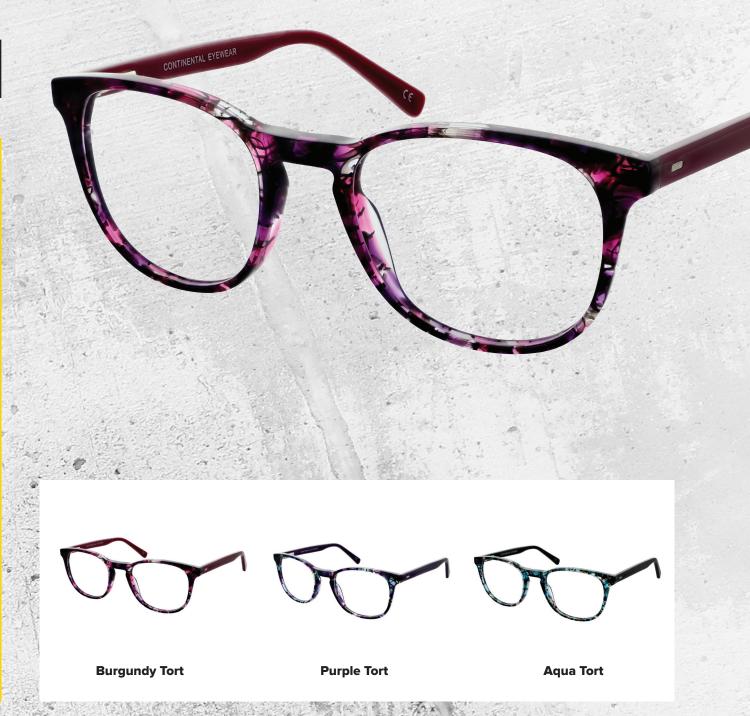

### 84

This chunky round-eye will turn heads thanks to it's enticing tort pattern.

Available in Black, Brown Tort and Crystal.

Black Brown Tort

Crystal

88

An outgoing choice.

This feminine frame is available in Burgundy Tort, Purple Tort and Aqua Tort.