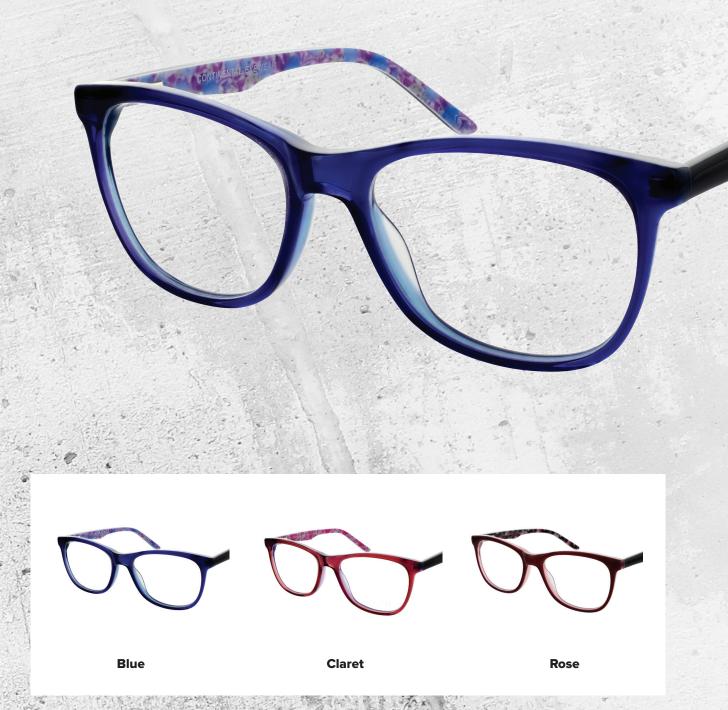

SIZE: 48 - 19 - 130

89

This elegant style features a sweet pattern on the inner temples for a subtle effect.

Zenith 89 is available in Blue, Claret and Rose.

**SIZE: 51 - 17 - 135** 