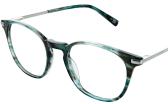

Available in Blue, Claret and Grey.

Size: 51 - 16 - 135

96

A round-eye frame bursting with soft tort patterns for a stylish look.

Available in Blue, Brown and Lilac.

98

This angular octagon shape frame offers any wearer a nostalgic look.