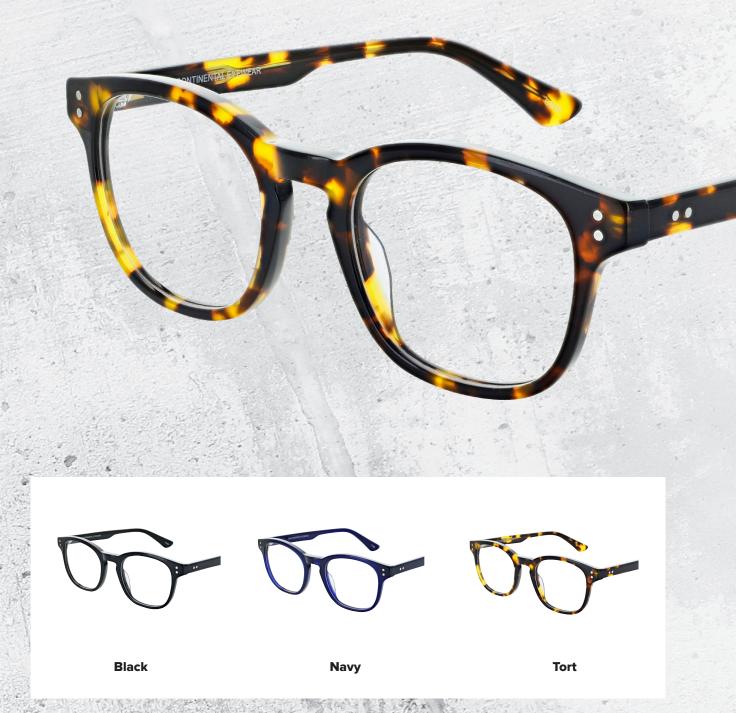

### 107

With its timeless colours, 107 is a chunky and oversized frame.

With a hint of silver in the temple, this frame is a modern classic. Available in three colourways: Black, Navy and Tort.

**SIZE: 51 - 21 - 140** 