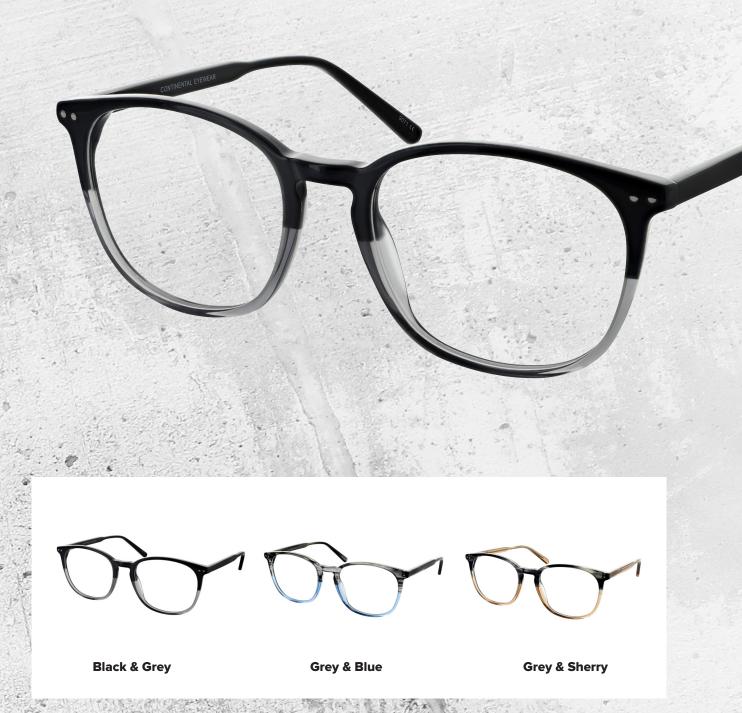

### 94

Look your best in this classic round-eye frame, with a unique two-tone front.

Available in Black & Grey, Grey & Blue and Grey & Sherry.

SIZE: 52 - 19 - 135

95

Enticing colours run through this rounded frame, making it a distinctive choice.