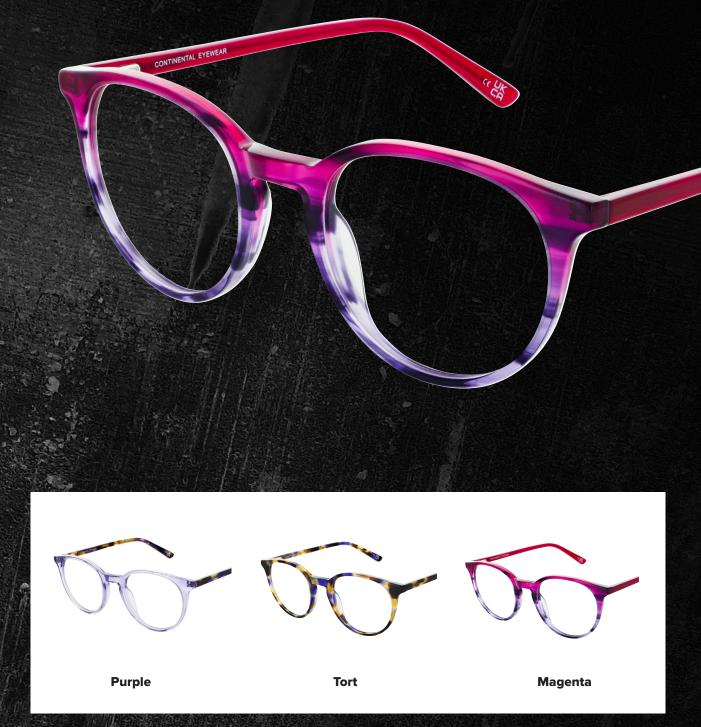

### 101

#### An extremely trendy and colourful frame!

Created with those in mind who love a pop of colour and standing out for all the right reasons!

Available in three stylish colourways: Magenta, Tort and Purple.

SIZE: 50 - 21 - 135