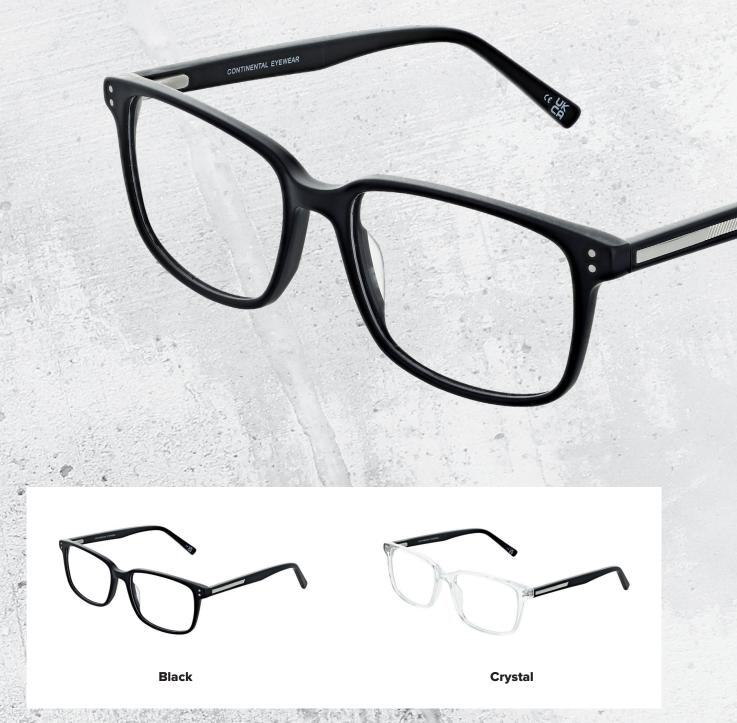

### 110

The Zenith 110 boasts a square, bold frame with subtle details that enhance its trendy, modern style.

Available in Black or Crystal, Zenith 110 is a stylish choice for all teens.

SIZE: 54-17-140