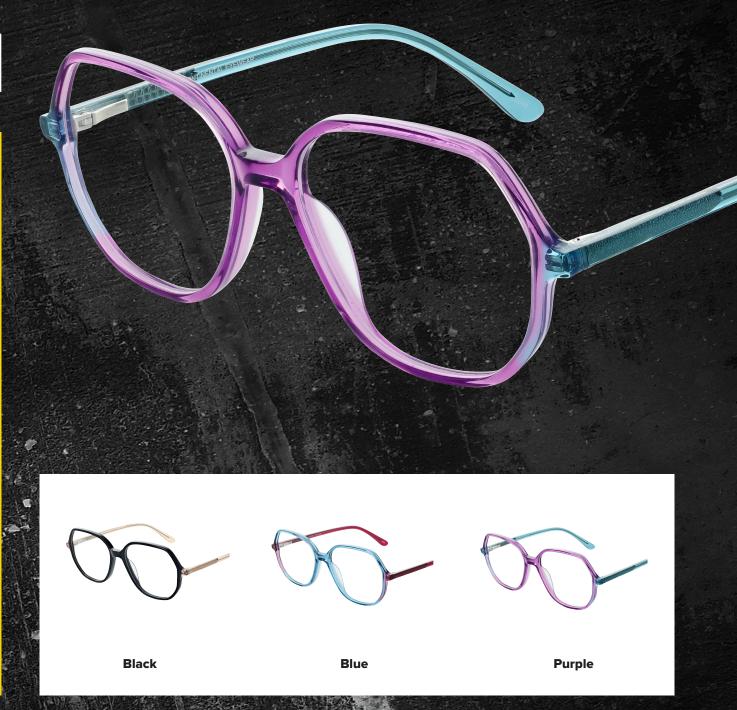

### 108

This retro-inspired oversized angular frame brings a touch of contemporary flair, ensuring a standout aesthetic.

The acetate frame features a stylish translucent effect in a choice of three colourways: Black, Blue and Purple.