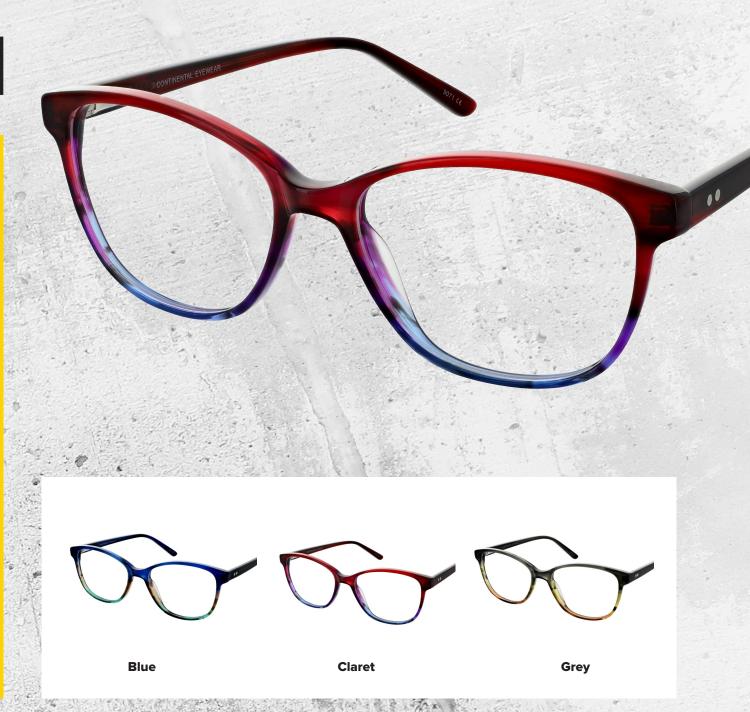

### 94

Look your best in this classic round-eye frame, with a unique two-tone front.

Available in Black & Grey, Grey & Blue and Grey & Sherry.

SIZE: 52 - 19 - 135

95

Enticing colours run through this rounded frame, making it a distinctive choice.

Available in Blue, Claret and Grey.

Size: 51 - 16 - 135

96

A round-eye frame bursting with soft tort patterns for a stylish look.

Available in Blue, Brown and Lilac.

98

This angular octagon shape frame offers any wearer a nostalgic look.