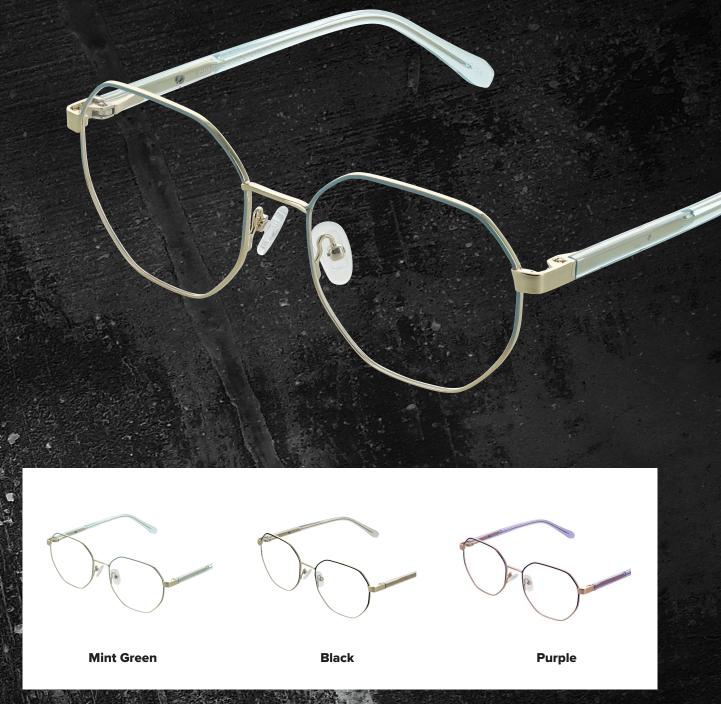

### 111

The Zenith 111 is a contemporary metal frame with subtle angular detailing.

Available in three bold colourways: Black, Mint Green and Purple.

SIZE: 53-17-140