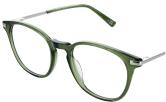

### 94

Look your best in this classic round-eye frame, with a unique two-tone front.

Available in Black & Grey, Grey & Blue and Grey & Sherry.

SIZE: 52 - 19 - 135

95

Enticing colours run through this rounded frame, making it a distinctive choice.