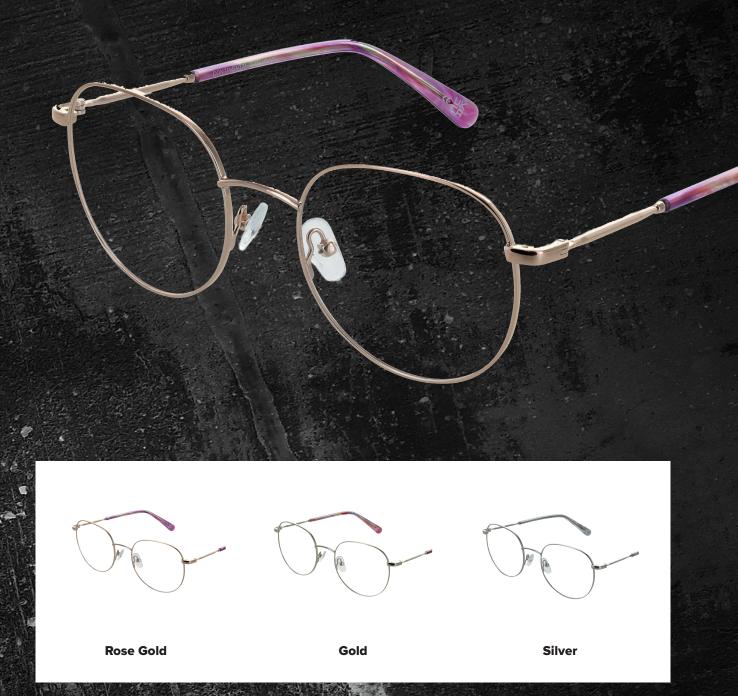

### 112

The Zenith 112 features a retro-inspired round eye frame with vibrant, contrasting tips.

Available in three timeless colours - Gold, Rose Gold, and Silver - it blends classic style with a modern twist.

**SIZE: 50-19-135** 