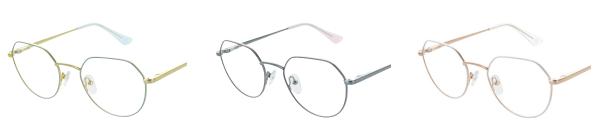

### 94

Look your best in this classic round-eye frame, with a unique two-tone front.

Available in Black & Grey, Grey & Blue and Grey & Sherry.

SIZE: 52 - 19 - 135

95

Enticing colours run through this rounded frame, making it a distinctive choice.

Available in Blue, Claret and Grey.

Size: 51 - 16 - 135

96

A round-eye frame bursting with soft tort patterns for a stylish look.

Available in Blue, Brown and Lilac.

98

This angular octagon shape frame offers any wearer a nostalgic look.