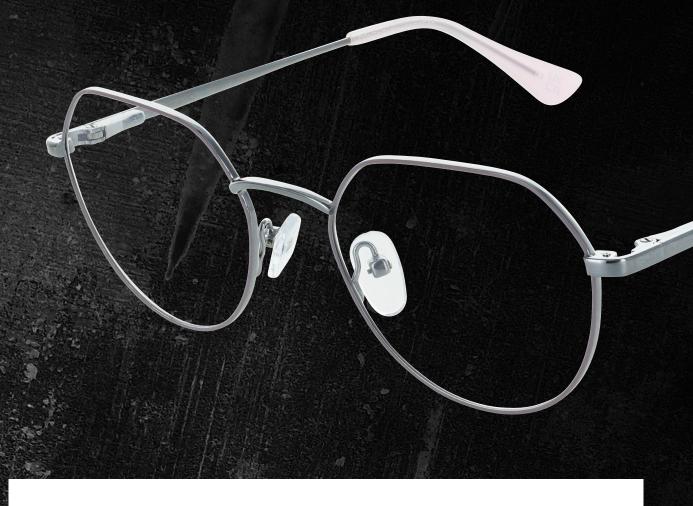

### 94

Look your best in this classic round-eye frame, with a unique two-tone front.

Available in Black & Grey, Grey & Blue and Grey & Sherry.

SIZE: 52 - 19 - 135

95

Enticing colours run through this rounded frame, making it a distinctive choice.

Available in Blue, Claret and Grey.

Size: 51 - 16 - 135

96

A round-eye frame bursting with soft tort patterns for a stylish look.

Available in Blue, Brown and Lilac.

98

This angular octagon shape frame offers any wearer a nostalgic look.