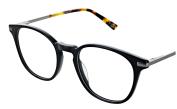

### 84

This chunky round-eye will turn heads thanks to it's enticing tort pattern.

Available in Black, Brown Tort and Crystal.

Black Brown Tort

Crystal

88

An outgoing choice.

This feminine frame is available in Burgundy Tort, Purple Tort and Aqua Tort.