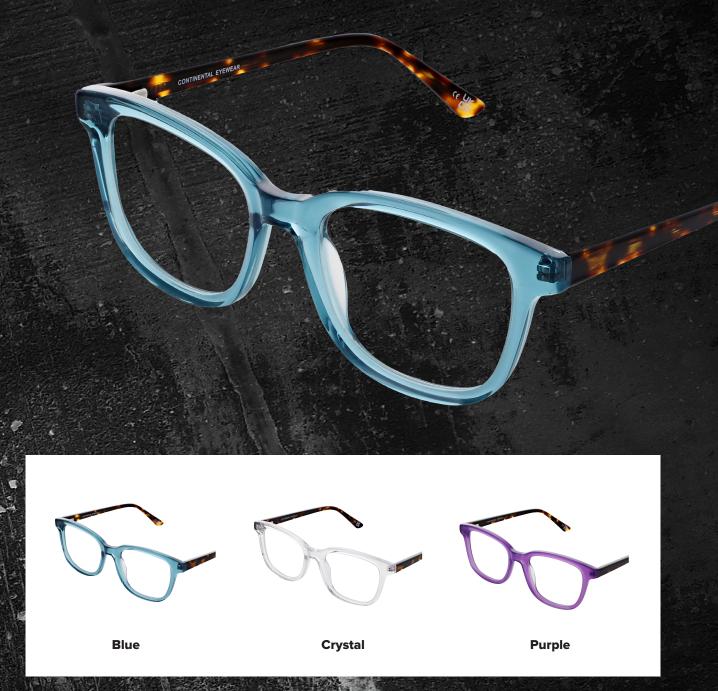

### 113

Zenith 113 boasts tort temples and a colourful front, perfect for those looking to add a statement piece to their collection!

Available in three bright colourways: Blue, Crystal and Purple.

SIZE: 50-19-140