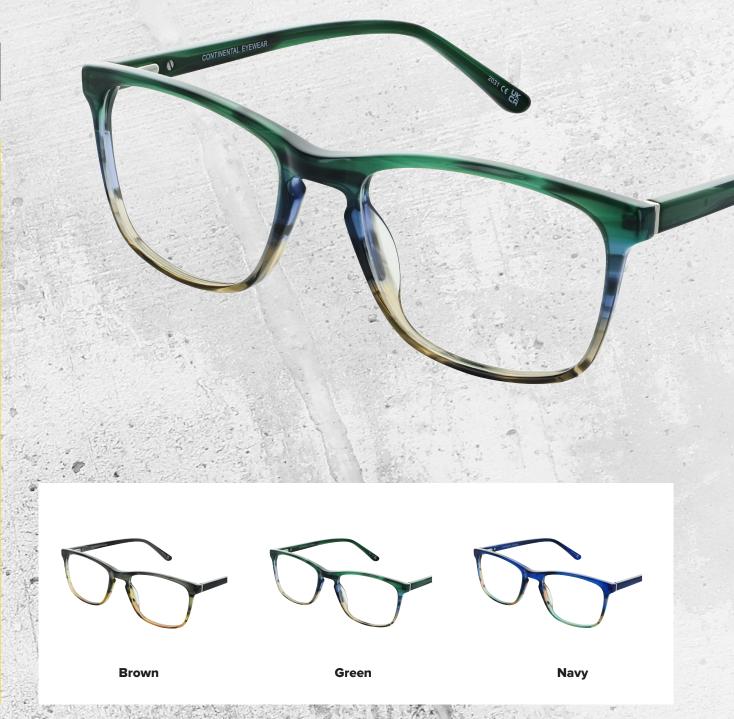

### 100

The 100 frame from the Zenith collection is not to be missed!

Bright and unique colour combinations make this a modern twist on the classic rectangular shaped frame.

Available in three bold colours: Brown, Green and Navy.

SIZE: 52 - 18 - 140