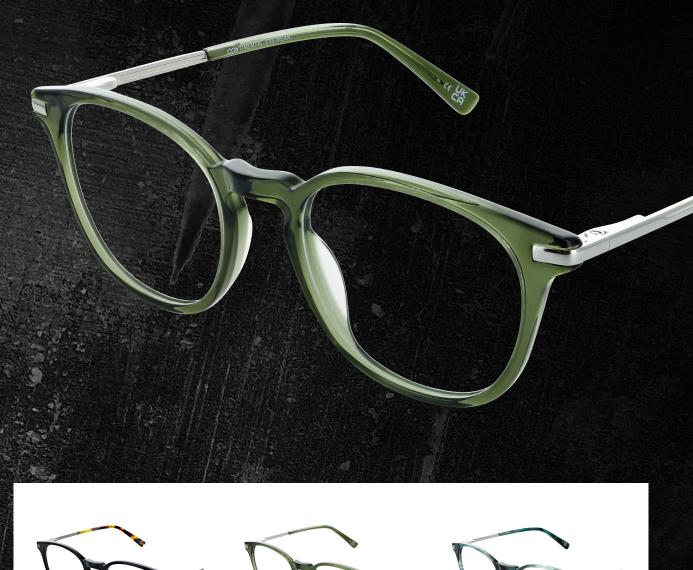

### 102

A metal frame style that has been popular for the Zenith range in the past.

Featuring a subtle angular shape and sleek metal temples, along with delicate details such as the nose pads and temple tips.
Available in Blue, Lilac and White.

**SIZE: 51 - 19 - 135** 

Gold & Blue

**Gun & Lilac** 

Rose Gold & White