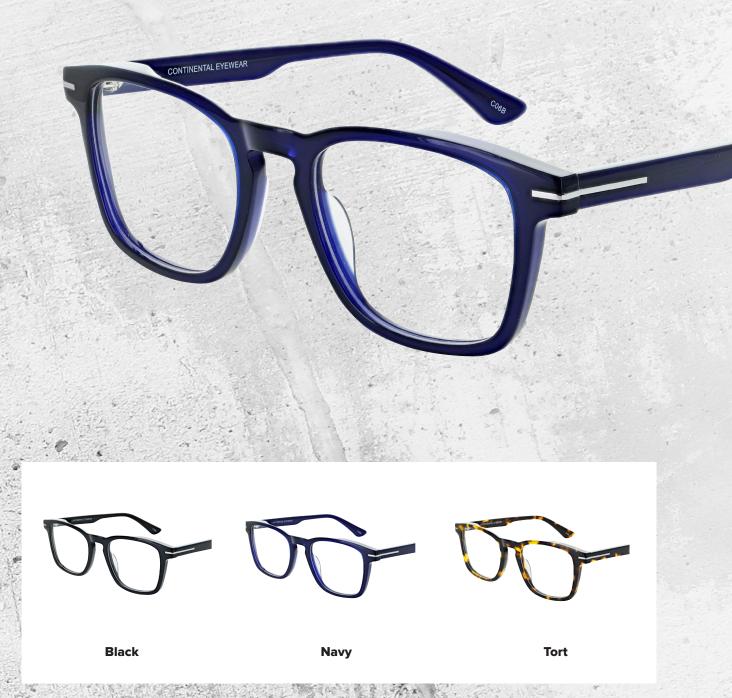

### 107

With its timeless colours, 107 is a chunky and oversized frame.

With a hint of silver in the temple, this frame is a modern classic. Available in three colourways: Black, Navy and Tort.

**SIZE: 51 - 21 - 140** 