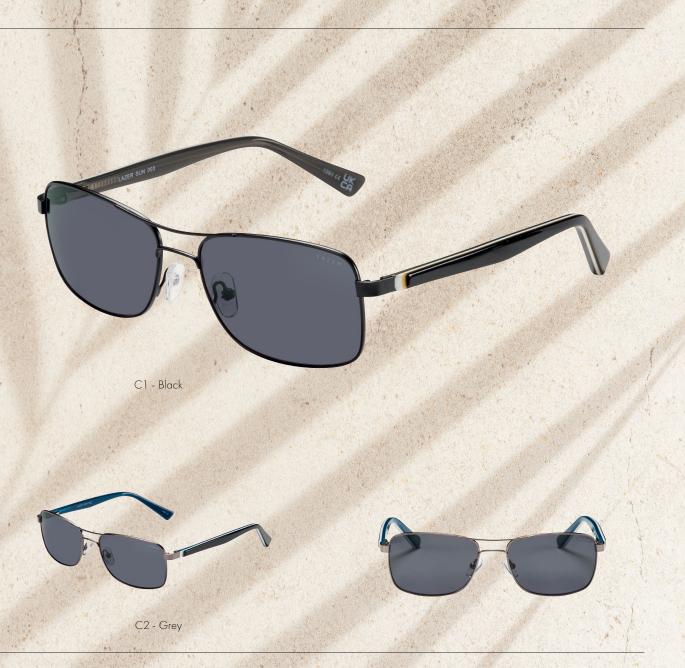

Don't miss out on this opportunity to offer high-quality prescription sunglasses that deliver extreme value for money.

New Frames

37

Lazer Sun 37 is a classic aviator style frame, available in two colour options:

Gun and Black.