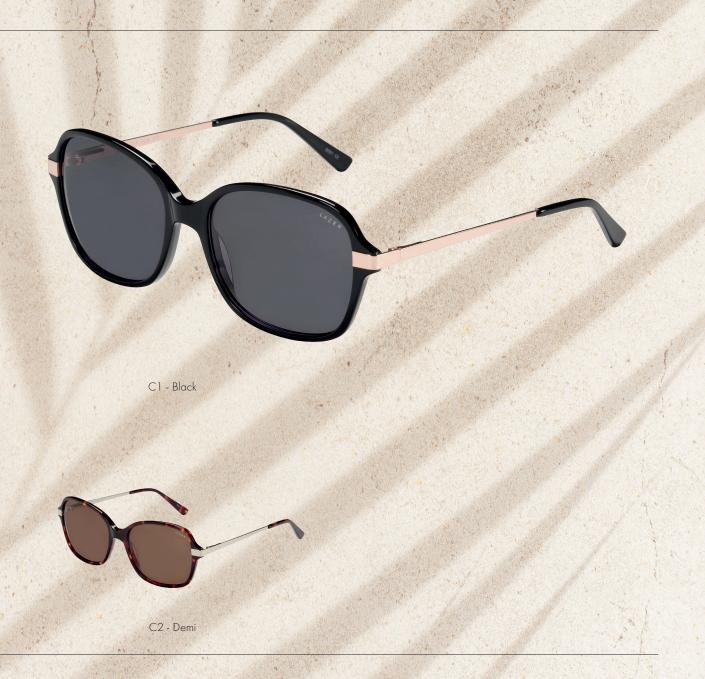

#### Size Options:

Bold and striking, this Lazer sunglass features a sophisticated embossed print on the temples.

#### Size:

06

Classic in style, this simplistic Lazer sunglass has dark features for a chic look. Available in Black and Tort.

Size:

03

Classy and understated, this rectangular sunglass features a stylish double bridge for a contemporary look. Available in Black and Grey.