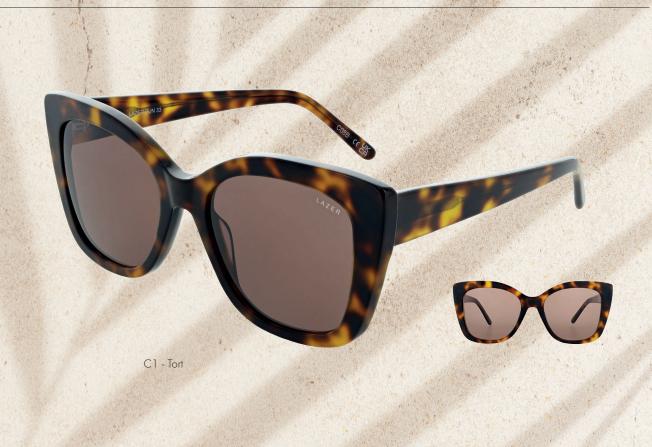

# 33

The Lazer Sun 33 sunglasses make a statement with this bold and chunky cat eye frame, perfect for the wearer who likes a fashion forward aesthetic. Available in vibrant Purple or classic Tort.

#### Size:

52 - 19 - 140

C2 - Purple

32

Lazer Sun 32 is a modern take on a classic frame. These masculine sunglasses are oversized in a style that will suit most face shapes. Available in two colourways:

Smoke Crystal and Black.