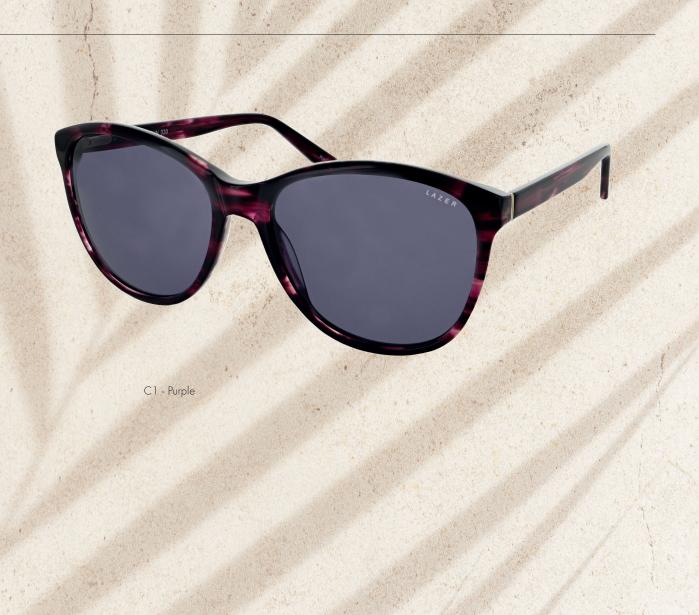

or the perfect chic sunglasses for summer. Available in Brown and Rose.

#### Size:



# 23

Perfect for summer - this round eye frame features clear colours, solid sun lenses and a shiny finish. Available in two soft colours:
Nude and Pink.

#### Size:

52 - 20 - 135



# 22

This squared frame comes in two soft translucent colours with gradient lenses.

Perfect for everyday use. Available in Pink and Brown.

#### Size:



2

Make a statement with this slight cat eye frame, featuring a bold tort pattern across the entire frame for a unique edge. Available in Demi Rose and Demi Black.

#### Size:





C2 - Demi Black

20

This cat-eye shaped frame is both fun and feminine. Both colours have a tort effect giving it a spark of individuality. Available in Purple and Red.

#### Size Options:



19

This bold square frame is a timeless classic, with two metal pins at the front. Available in Black and Navy.

#### Size Options:



# 15

This timeless frame is simple, yet stylish.

Featuring metal detailing on the front and temples, the Lazer Sun 15 is perfect for everyday use. Available in Havana and Black.

#### Size Options:

53 - 20 - 140



This striking frame is luxurious with refined contrasting temples. The bold rounded shape makes this model a statement piece. Available in Black and Demi.

#### Size Options:





Bold and striking, this Lazer sunglass features a sophisticated embossed print on the temples.

#### Size:



06

Classic in style, this simplistic Lazer sunglass has dark features for a chic look. Available in Black and Tort.

Size:



03

Classy and understated,