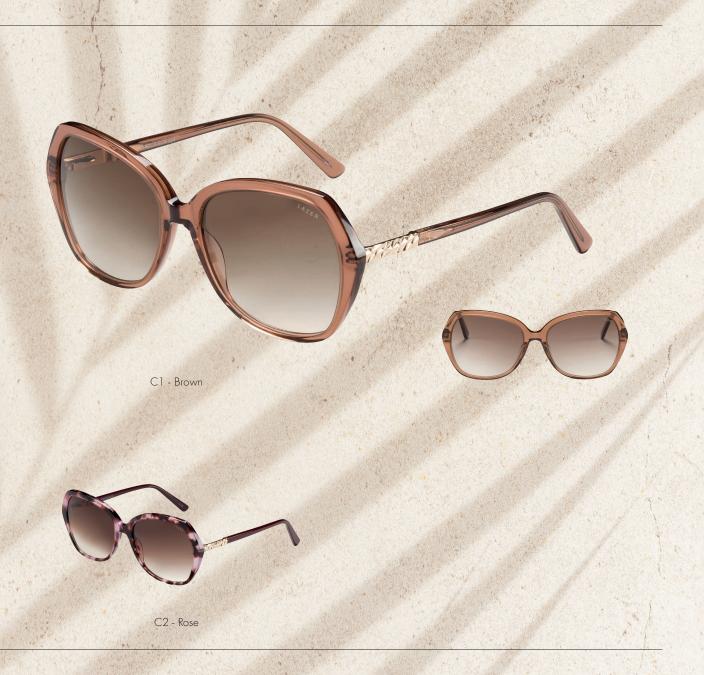

# 29

Lazer Sun 29 embodies that timeless, oversized sunglasses aesthetic. Chunky yet feminine fronts combined with the sleek metal temples and patterned temple tips make for a beautifully balanced pair of sunglasses.

Available two colourway choices:

Black and Tort.

#### Size:

55 - 18 - 140

28

A classic style that will suit anybody. Sleek rounded- square frames, with finishing details on the end pieces. Available in Tort and Dark Rose.