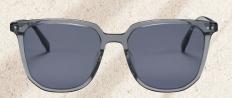

# SUN

Lazer Sun 31 is a fantastic modern frame, that encapsulates the recent European trend of sunglasses being more oversized, squarer in shape and with angular details. Lazer Sun 31 maintains the dramatic nature of this trend, but will suit most face shapes. Available in two modern colourways: Shiny Black and Dark Grey.

Size:

55 - 18 - 145

C1 - Shiny Black

C2 - Dark Grey