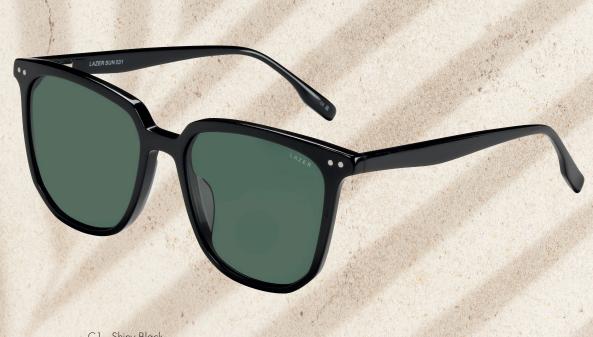

# SUN

Lazer Sun 31 is a fantastic modern frame, that encapsulates the recent European trend of sunglasses being more oversized, squarer in shape and with angular details. Lazer Sun 31 maintains the dramatic nature of this trend, but will suit most face shapes. Available in two modern colourways: Shiny Black and Dark Grey.

Size:

55 - 18 - 145

C1 - Shiny Black

C2 - Dark Grey