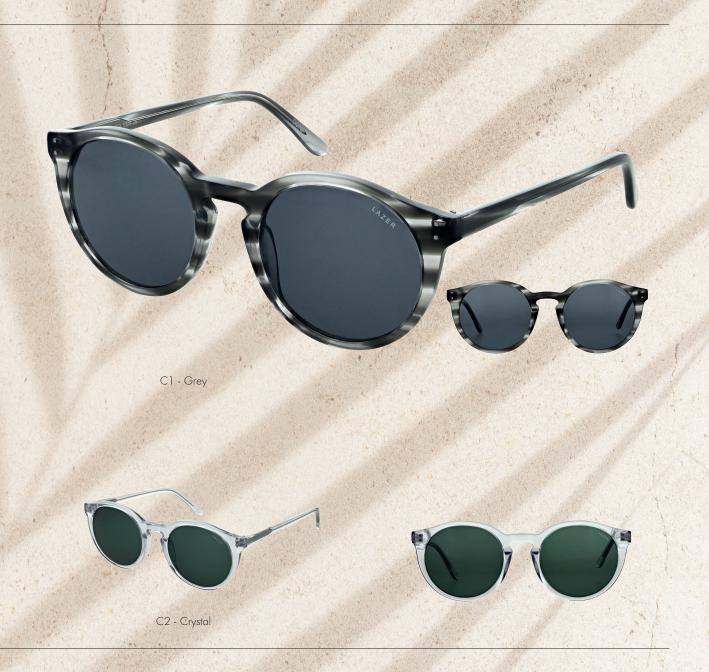

#### Size:

36

The Lazer Sun 36 is a classic cat-eye frame, in two sophisticated colourways, providing both elegance and a touch of boldness for everyday wear. Available in Navy and Tort.

Size:

35

The Lazer Sun 35 is a modern, round-frame frame available in Grey and Crystal.