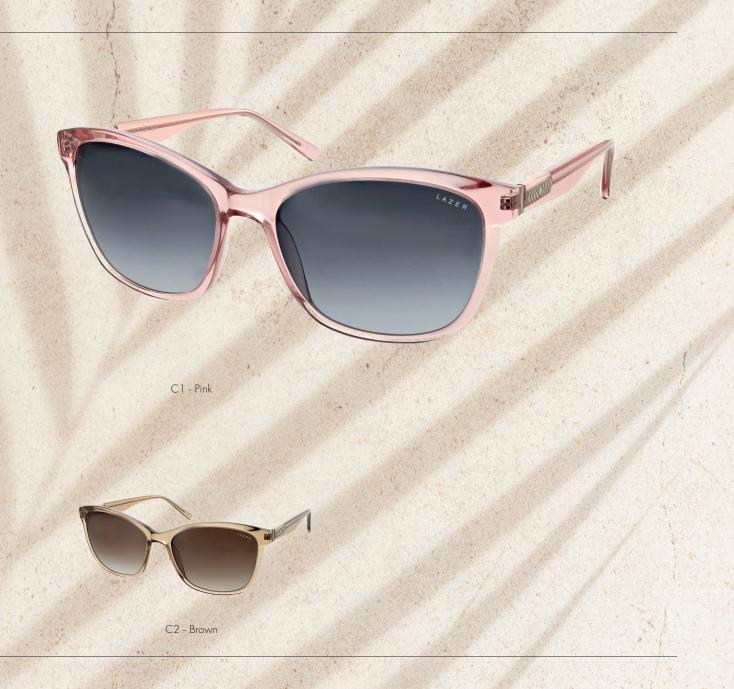

# 22

This squared frame comes in two soft translucent colours with gradient lenses.

Perfect for everyday use. Available in Pink and Brown.

#### Size:

2

Make a statement with this slight cat eye frame, featuring a bold tort pattern across the entire frame for a unique edge. Available in Demi Rose and Demi Black.