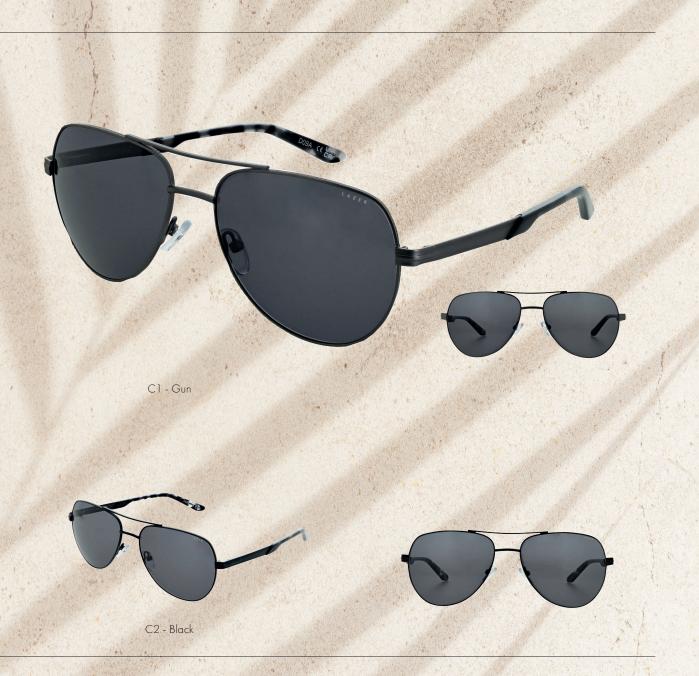

Don't miss out on this opportunity to offer high-quality prescription sunglasses that deliver extreme value for money.

New Frames

37

Lazer Sun 37 is a classic aviator style frame, available in two colour options:

Gun and Black.