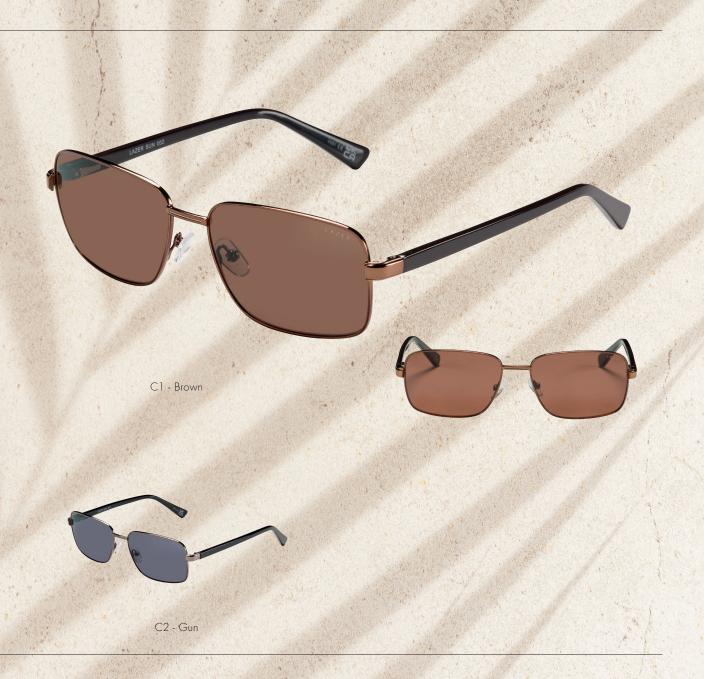

Don't miss out on this opportunity to offer high-quality prescription sunglasses that deliver extreme value for money.

New Frames

37

Lazer Sun 37 is a classic aviator style frame, available in two colour options:

Gun and Black.