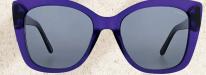

# 33

The Lazer Sun 33 sunglasses make a statement with this bold and chunky cat eye frame, perfect for the wearer who likes a fashion forward aesthetic. Available in vibrant Purple or classic Tort.

#### Size:

52 - 19 - 140

C2 - Purple

32

Lazer Sun 32 is a modern take on a classic frame. These masculine sunglasses are oversized in a style that will suit most face shapes. Available in two colourways:

Smoke Crystal and Black.