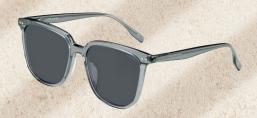

#### Size:

36

The Lazer Sun 36 is a classic cat-eye frame, in two sophisticated colourways, providing both elegance and a touch of boldness for everyday wear. Available in Navy and Tort.

Size:

35

The Lazer Sun 35 is a modern, round-frame frame available in Grey and Crystal.

Size:

51 - 20 - 140

Full Collection

34

Expertly designed, the Lazer Sun 34, blends classic colour frames with a pop of colour on the temple. Comfortable and practical, this frame is available in two colourways: Black & Blue and Brown & Orange.