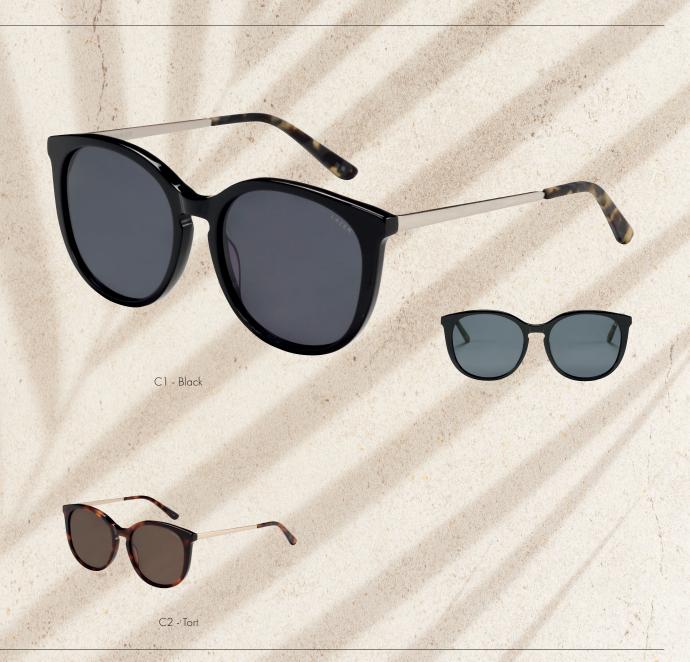

# 29

Lazer Sun 29 embodies that timeless, oversized sunglasses aesthetic. Chunky yet feminine fronts combined with the sleek metal temples and patterned temple tips make for a beautifully balanced pair of sunglasses.

Available two colourway choices:

Black and Tort.

#### Size:

55 - 18 - 140

28

A classic style that will suit anybody. Sleek rounded- square frames, with finishing details on the end pieces. Available in Tort and Dark Rose.