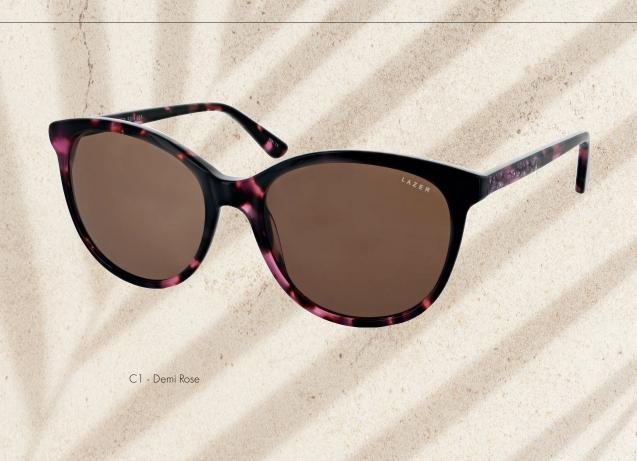

#### Size:

2

Make a statement with this slight cat eye frame, featuring a bold tort pattern across the entire frame for a unique edge. Available in Demi Rose and Demi Black.

#### Size:

C2 - Demi Black

20

This cat-eye shaped frame is both fun and feminine. Both colours have a tort effect giving it a spark of individuality. Available in Purple and Red.