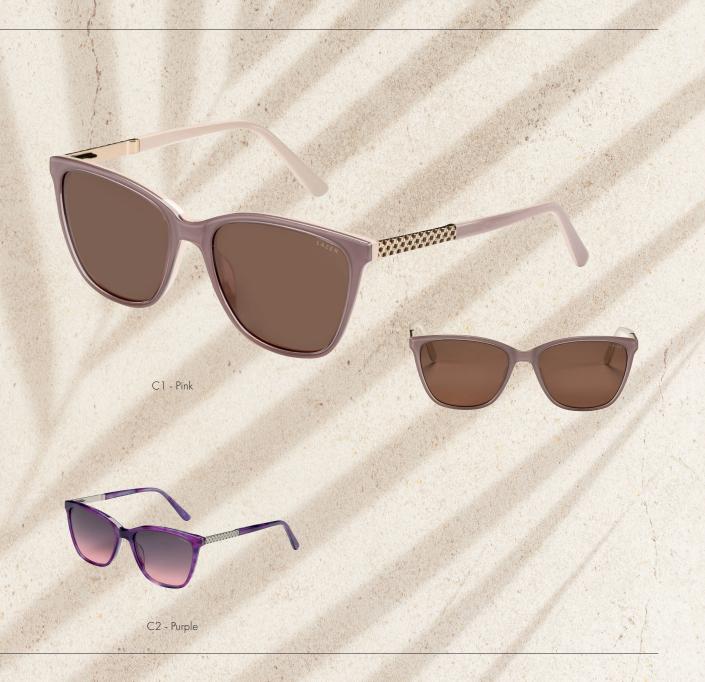

# 33

The Lazer Sun 33 sunglasses make a statement with this bold and chunky cat eye frame, perfect for the wearer who likes a fashion forward aesthetic. Available in vibrant Purple or classic Tort.

#### Size:

52 - 19 - 140

C2 - Purple

32

Lazer Sun 32 is a modern take on a classic frame. These masculine sunglasses are oversized in a style that will suit most face shapes. Available in two colourways:

Smoke Crystal and Black.