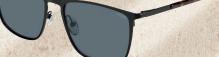

# SUN

Lazer Sun 31 is a fantastic modern frame, that encapsulates the recent European trend of sunglasses being more oversized, squarer in shape and with angular details. Lazer Sun 31 maintains the dramatic nature of this trend, but will suit most face shapes. Available in two modern colourways: Shiny Black and Dark Grey.

Size:

55 - 18 - 145

C1 - Shiny Black

C2 - Dark Grey