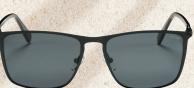

#### Size:

52 - 19 - 140

C2 - Purple

32

Lazer Sun 32 is a modern take on a classic frame. These masculine sunglasses are oversized in a style that will suit most face shapes. Available in two colourways:

Smoke Crystal and Black.