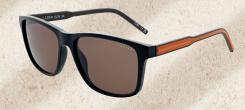

Size:

51 - 20 - 140

Full Collection

34

Expertly designed, the Lazer Sun 34, blends classic colour frames with a pop of colour on the temple. Comfortable and practical, this frame is available in two colourways: Black & Blue and Brown & Orange.

Size:

C1 - Black & Blue

C2 - Brown & Orange