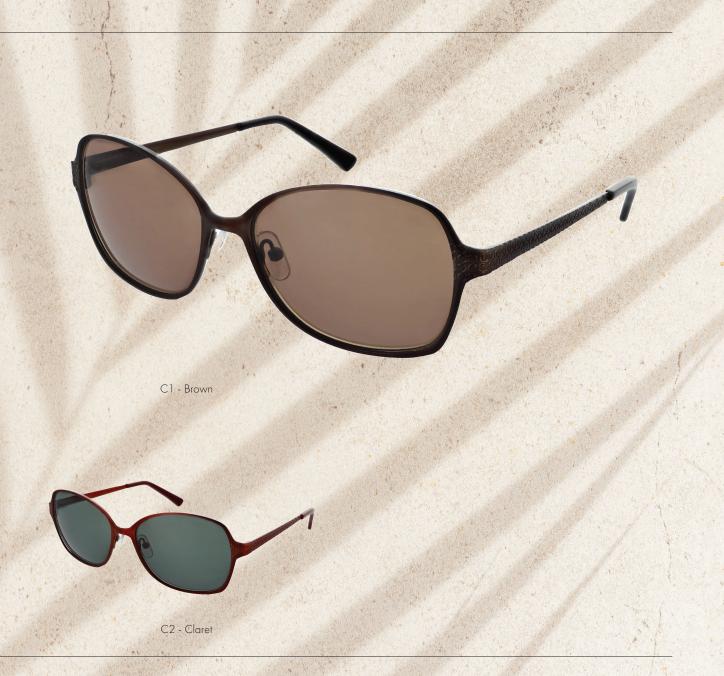

Size:

02

This bold frame is smart and sophisticated with its rectangular shape and sleek finish.

Available in two masculine colours: Brown and Gun.

#### Size: