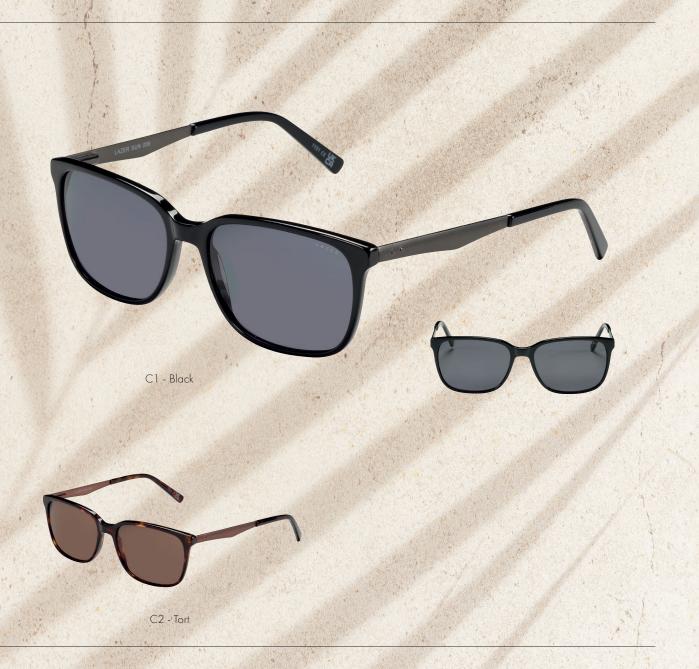

# 33

The Lazer Sun 33 sunglasses make a statement with this bold and chunky cat eye frame, perfect for the wearer who likes a fashion forward aesthetic. Available in vibrant Purple or classic Tort.

#### Size:

52 - 19 - 140

C2 - Purple

32

Lazer Sun 32 is a modern take on a classic frame. These masculine sunglasses are oversized in a style that will suit most face shapes. Available in two colourways:

Smoke Crystal and Black.