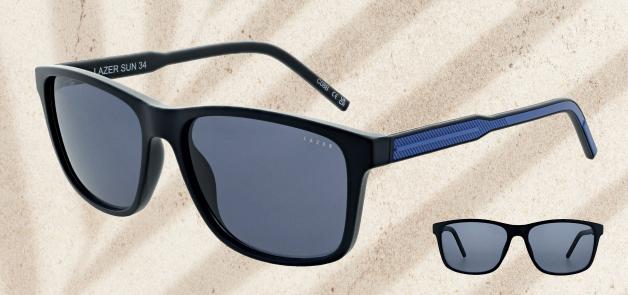

Size:

51 - 20 - 140

Full Collection

34

Expertly designed, the Lazer Sun 34, blends classic colour frames with a pop of colour on the temple. Comfortable and practical, this frame is available in two colourways: Black & Blue and Brown & Orange.

Size:

C1 - Black & Blue

C2 - Brown & Orange