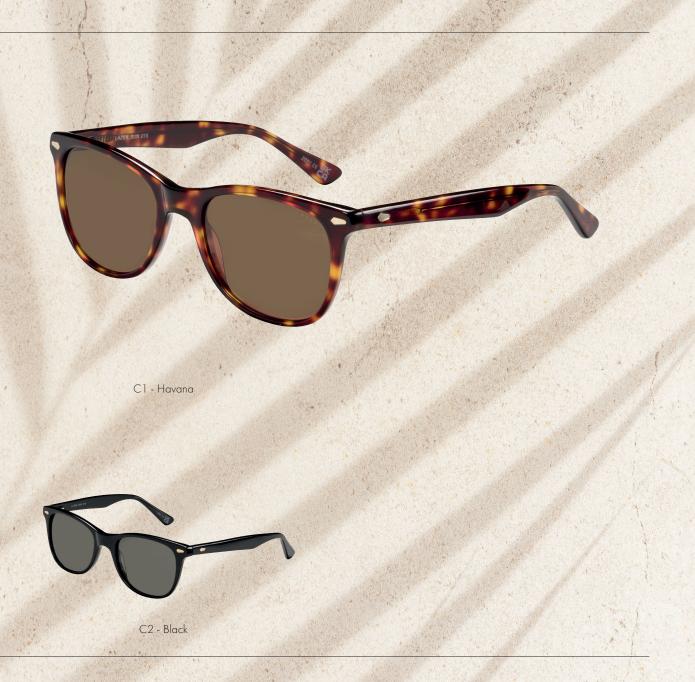

# 15

This timeless frame is simple, yet stylish.

Featuring metal detailing on the front and temples, the Lazer Sun 15 is perfect for everyday use. Available in Havana and Black.

#### Size Options:

53 - 20 - 140

This striking frame is luxurious with refined contrasting temples. The bold rounded shape makes this model a statement piece. Available in Black and Demi.