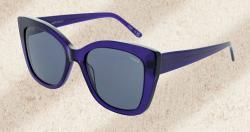

# 33

The Lazer Sun 33 sunglasses make a statement with this bold and chunky cat eye frame, perfect for the wearer who likes a fashion forward aesthetic. Available in vibrant Purple or classic Tort.

#### Size:

52 - 19 - 140

C2 - Purple

32

Lazer Sun 32 is a modern take on a classic frame. These masculine sunglasses are oversized in a style that will suit most face shapes. Available in two colourways:

Smoke Crystal and Black.