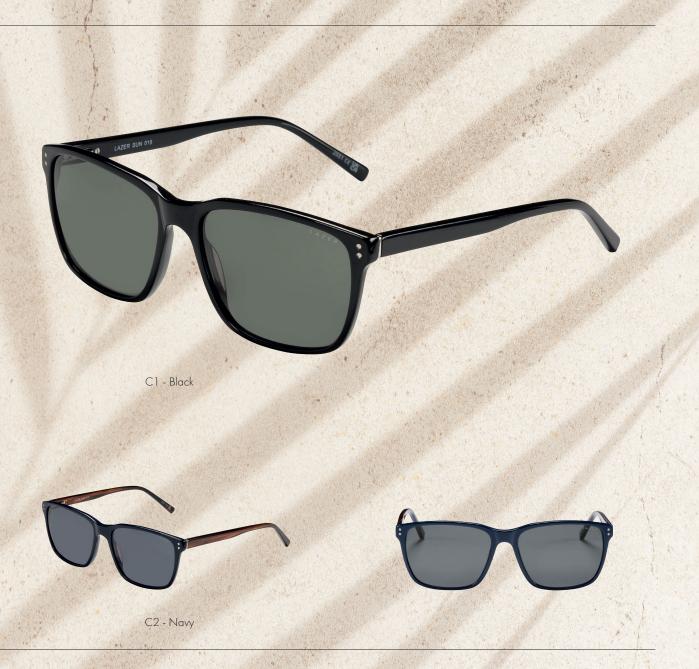

# SUN

Lazer Sun 31 is a fantastic modern frame, that encapsulates the recent European trend of sunglasses being more oversized, squarer in shape and with angular details. Lazer Sun 31 maintains the dramatic nature of this trend, but will suit most face shapes. Available in two modern colourways: Shiny Black and Dark Grey.

Size:

55 - 18 - 145

C1 - Shiny Black

C2 - Dark Grey