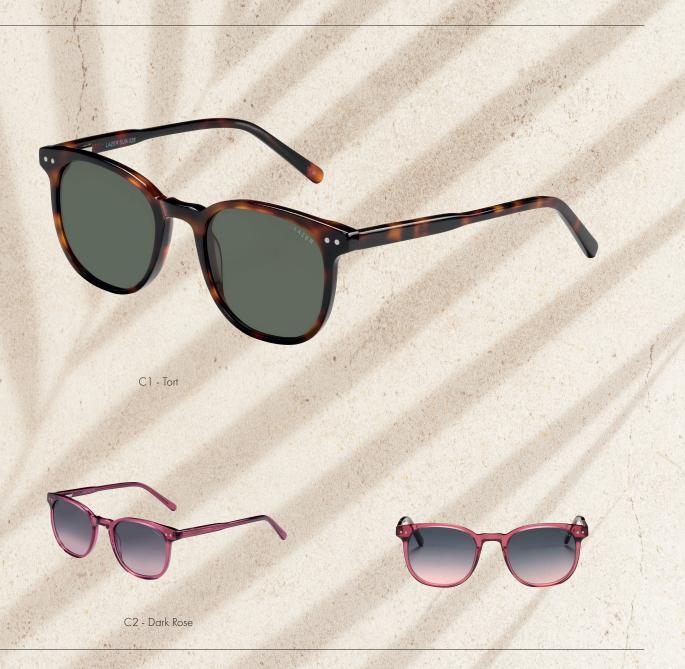

#### Size:

55 - 18 - 140

28

A classic style that will suit anybody. Sleek rounded- square frames, with finishing details on the end pieces. Available in Tort and Dark Rose.

#### Size:

49 - 21 - 140

27

Stand out for all the right reasons this summer, with this modern bold aviator style. Comes in Black and Tort.