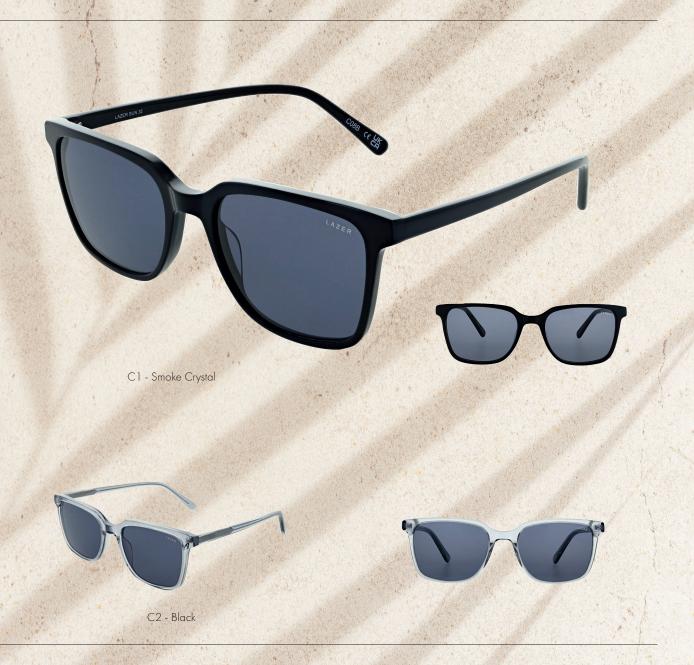

#### Size:

52 - 19 - 140

C2 - Purple

32

Lazer Sun 32 is a modern take on a classic frame. These masculine sunglasses are oversized in a style that will suit most face shapes. Available in two colourways:

Smoke Crystal and Black.

#### Size:

53 - 19 - 145