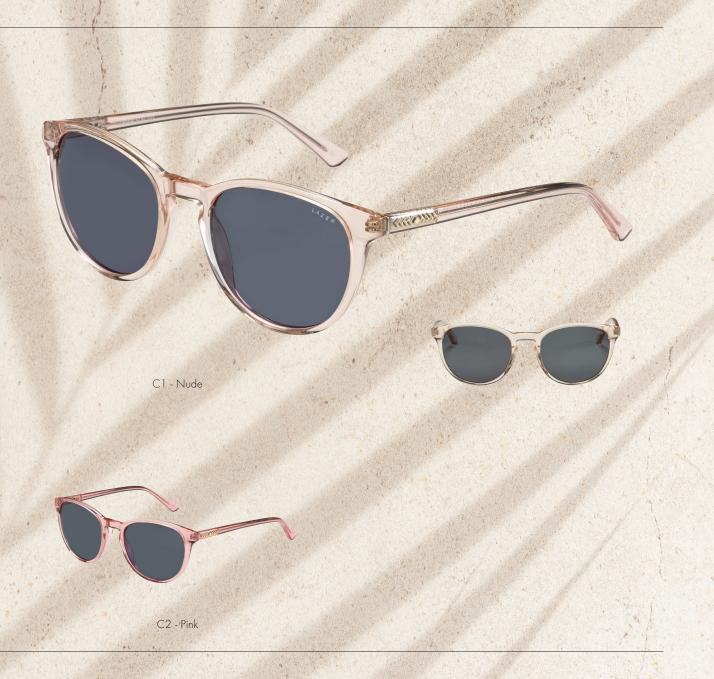

# 23

Perfect for summer - this round eye frame features clear colours, solid sun lenses and a shiny finish. Available in two soft colours:
Nude and Pink.

#### Size:

52 - 20 - 135