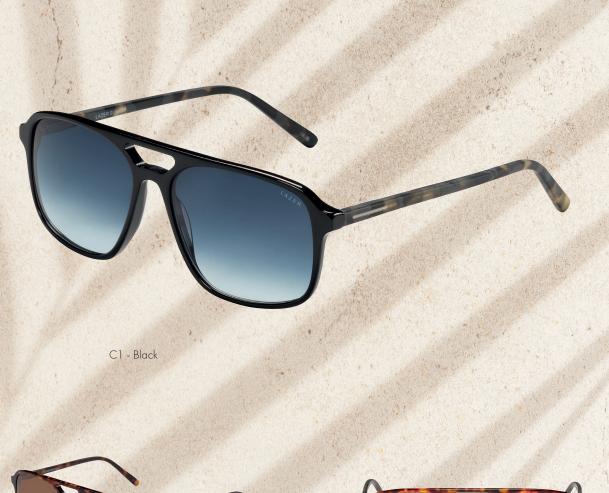

#### Size:

49 - 21 - 140

27

Stand out for all the right reasons this summer, with this modern bold aviator style. Comes in Black and Tort.

#### Size: