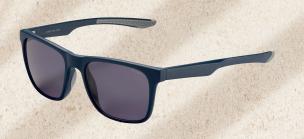

# 30

Lazer Sun 30 is the first sport-inspired sunglass that we have produced, with neither functionality nor style being compromised. Expertly designed to be comfortable and extremely practical, ensuring that the frame grips to the wearer's face when doing activities such as running or jumping. Available in two matte colours: Black and Navy.

#### Size:

54 - 19 - 140

C2 - Matt Navy