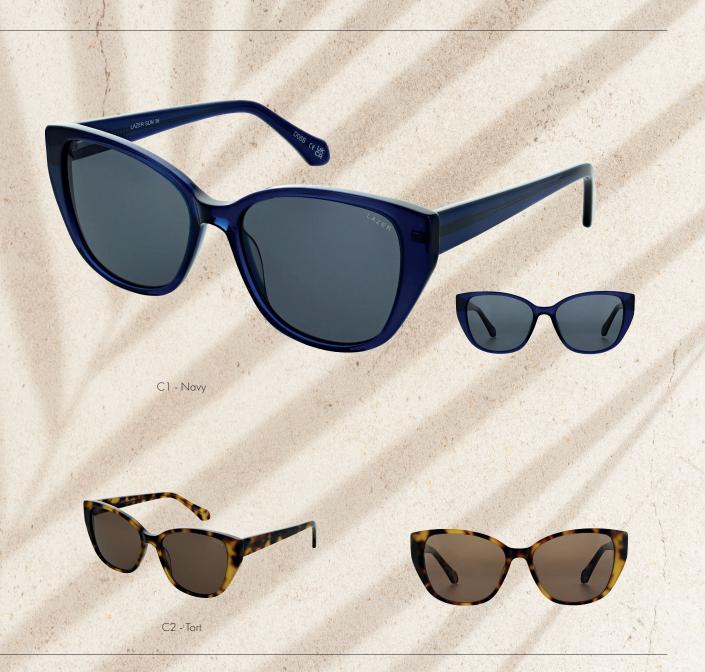

#### Size:

36

The Lazer Sun 36 is a classic cat-eye frame, in two sophisticated colourways, providing both elegance and a touch of boldness for everyday wear. Available in Navy and Tort.

Size:

35

The Lazer Sun 35 is a modern, round-frame frame available in Grey and Crystal.