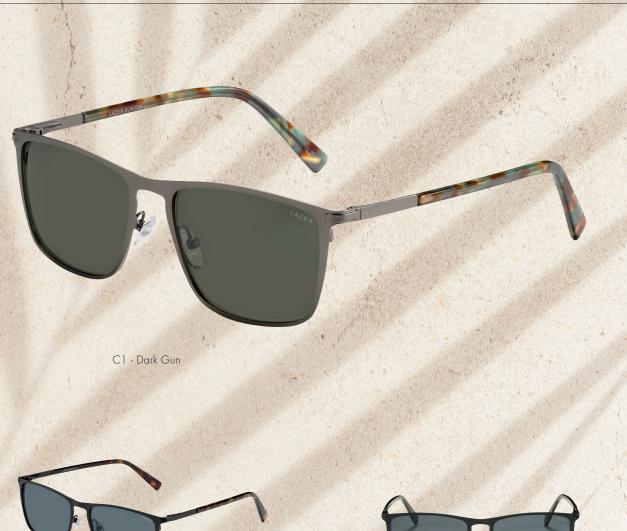

# SUN

Lazer Sun 31 is a fantastic modern frame, that encapsulates the recent European trend of sunglasses being more oversized, squarer in shape and with angular details. Lazer Sun 31 maintains the dramatic nature of this trend, but will suit most face shapes. Available in two modern colourways: Shiny Black and Dark Grey.

Size:

55 - 18 - 145

C1 - Shiny Black

C2 - Dark Grey