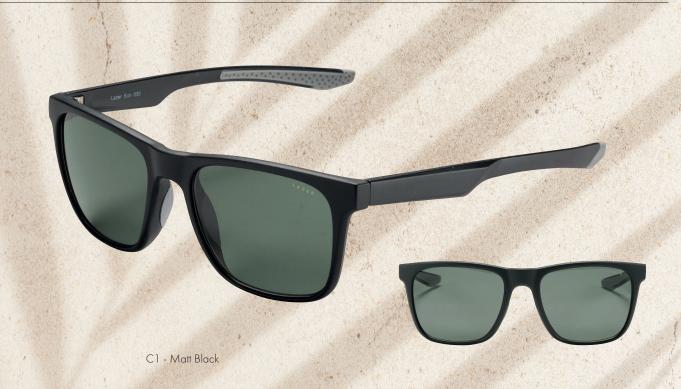

# 30

Lazer Sun 30 is the first sport-inspired sunglass that we have produced, with neither functionality nor style being compromised. Expertly designed to be comfortable and extremely practical, ensuring that the frame grips to the wearer's face when doing activities such as running or jumping. Available in two matte colours: Black and Navy.

#### Size:

54 - 19 - 140

C2 - Matt Navy