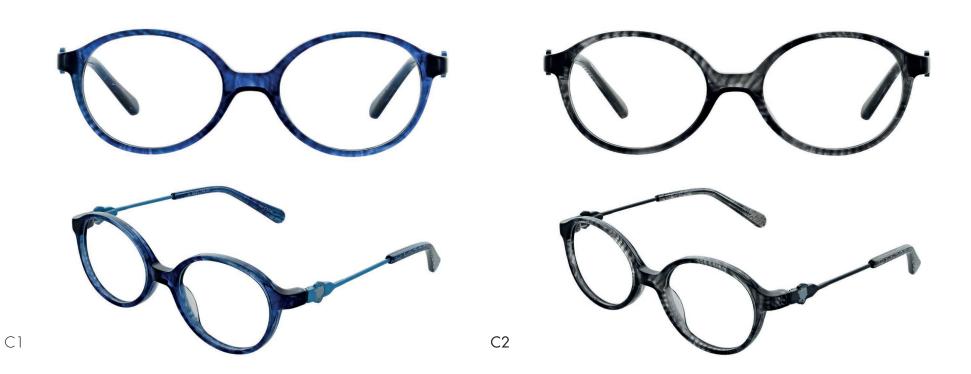

# MR CALM 01

FRAME SIZE: 44-16-125

Mr Calm is a striking frame with a bold round shape,
with Mr Calm adorning the temple.
Available in two classic colourways.