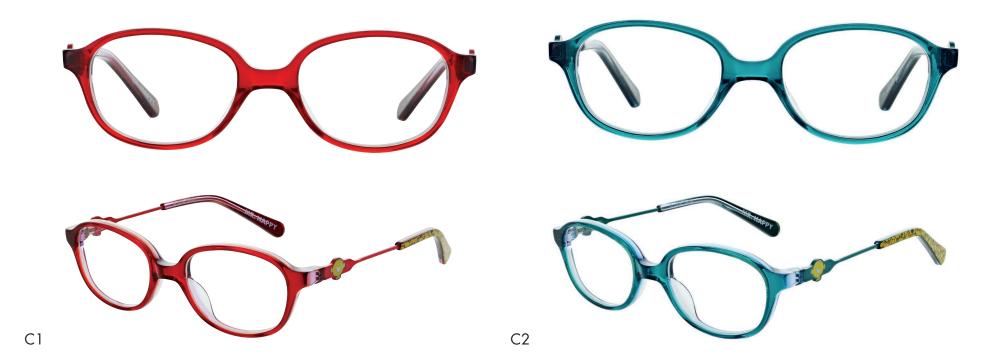

### MR HAPPY 01

FRAME SIZE: 43-16-120

The iconic Mr Happy adorns the temples of this frame.

Available in Red and Teal with an accent detailing in bright Yellow.

This frame is a simple and easy-to-wear choice for any little one!