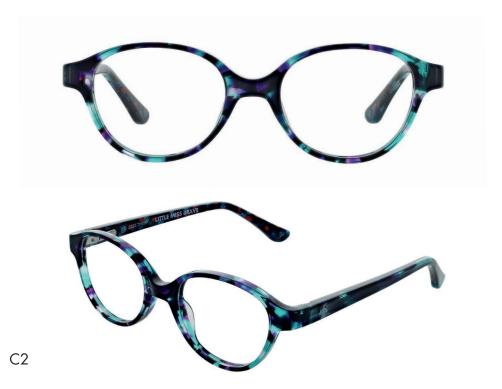

# **LITTLE MISS BRAVE 01**

Little Miss Brave is a fun, colourful frame with a playful cat-eye shape and has

Little Miss Brave adorning the temple adding a touch of whimsy.

FRAME SIZE: 43-16-125