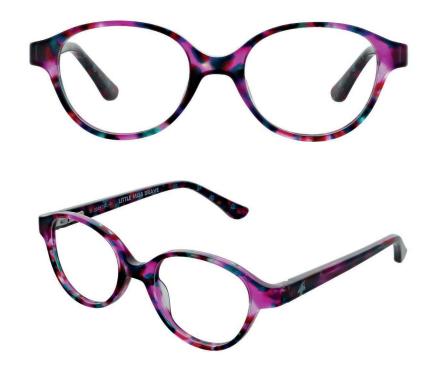

#### **LITTLE MISS PRINCESS 02**

FRAME SIZE: 43-16-120

An enchantingly vibrant option fit for royalty.

This rounded eye frame boasts a captivating multi-coloured speckle pattern, while the presence of Little Miss Princess on the temple adds a charmingly subtle touch.