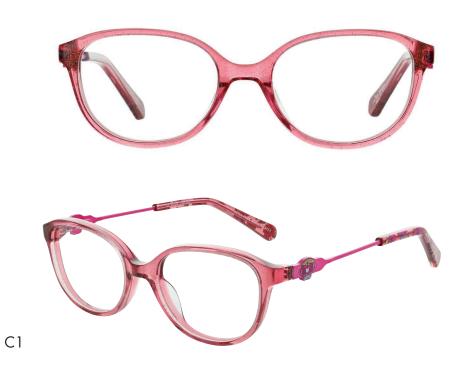

#### LITTLE MISS CHATTERBOX 02

FRAME SIZE: 44-16-125

Named after the sweet Little Miss Chatterbox, these colourful and playful frames, add a splash of vibrant personality.

Available in two colourways: Pink and Purple, these frames have a metal temple, adorned with a Little Miss Chatterbox figure and matching temple tips.