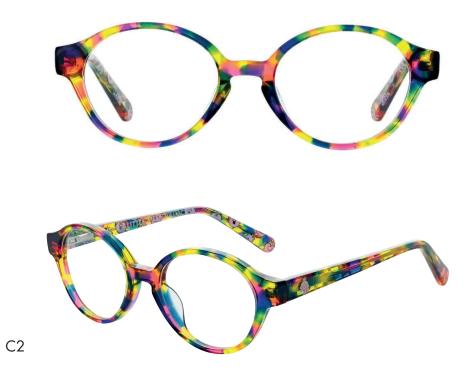

#### **LITTLE MISS PRINCESS 02**

FRAME SIZE: 43-16-120

An enchantingly vibrant option fit for royalty.

This rounded eye frame boasts a captivating multi-coloured speckle pattern, while the presence of Little Miss Princess on the temple adds a charmingly subtle touch.