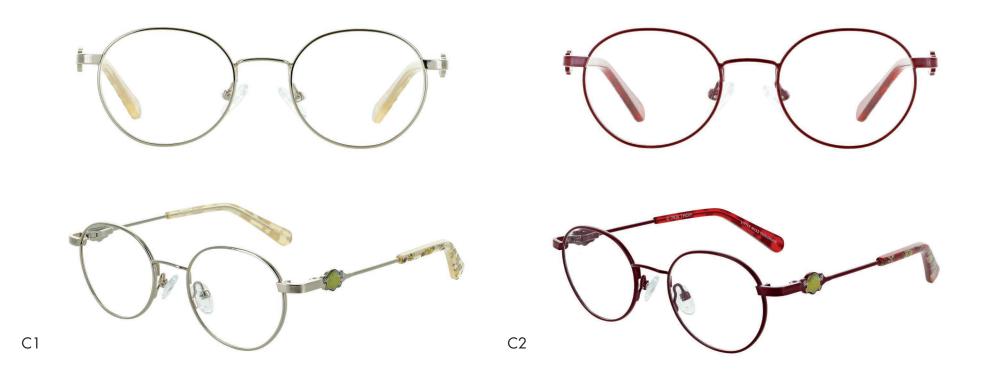

### LITTLE MISS SUNSHINE 02

FRAME SIZE: 42-17-120

Little Miss Sunshine lives up to her name with these bright metal frames. There is a cute Little Miss Sunshine on the temple and the tips feature a complementary Little Miss design.