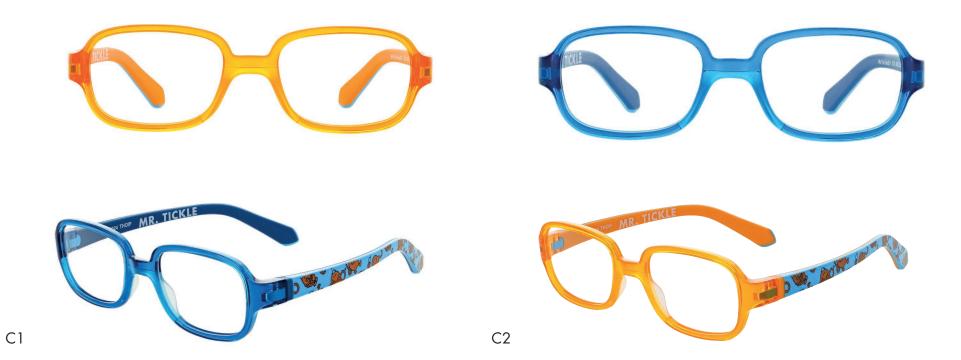

#### **MRTICKLE 01**

FRAME SIZE: 43-16-120

These bright and bold rectangular frames are available in two striking colour choices, Blue and Orange. The chunky temples of these frames feature Mr

Tickle adding a touch of whimsy and playfulness to the style.