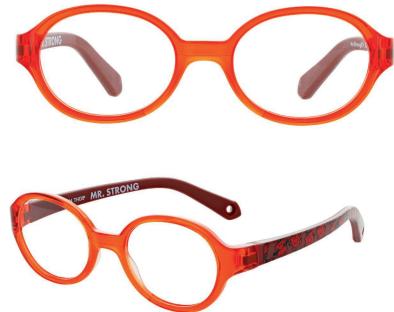

### MR STRONG 01

FRAME SIZE: 42-16-120

Mr Strong 01 is a vibrant bold frame, available in Green and Orange.

Mr Strong 01 is oval in shape. The temples on these fabulous frames
feature Mr Strong across the length of them.