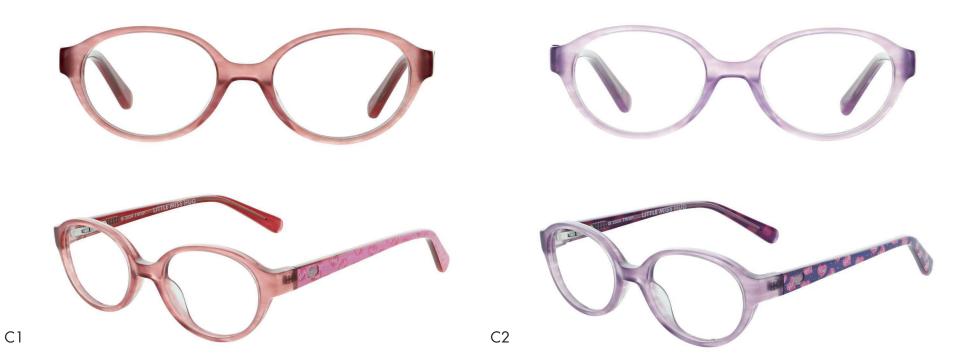

### **LITTLE MISS HUG 02**

FRAME SIZE: 43-16-120

Little Miss Hug O2 is an oval frame with patterned temples.

This is an easy-to-wear frame and offers a subtle choice for children to wear.

Little Miss Hug O2 is available in a delicate soft pink and lilac.