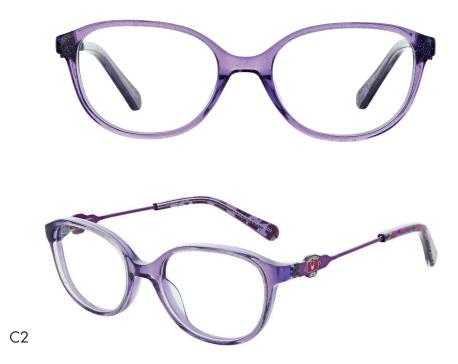

#### LITTLE MISS CHATTERBOX 02

FRAME SIZE: 44-16-125

Named after the sweet Little Miss Chatterbox, these colourful and playful frames, add a splash of vibrant personality.

Available in two colourways: Pink and Purple, these frames have a metal temple, adorned with a Little Miss Chatterbox figure and matching temple tips.