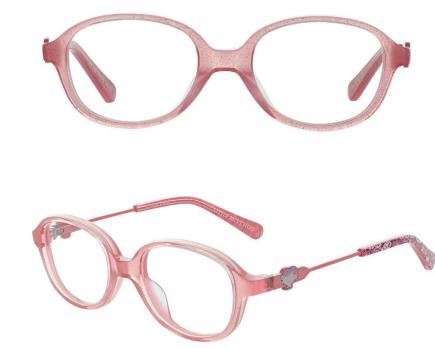

### **LITTLE MISS HUG 02**

FRAME SIZE: 43-16-120

Little Miss Hug O2 is an oval frame with patterned temples.

This is an easy-to-wear frame and offers a subtle choice for children to wear.

Little Miss Hug O2 is available in a delicate soft pink and lilac.