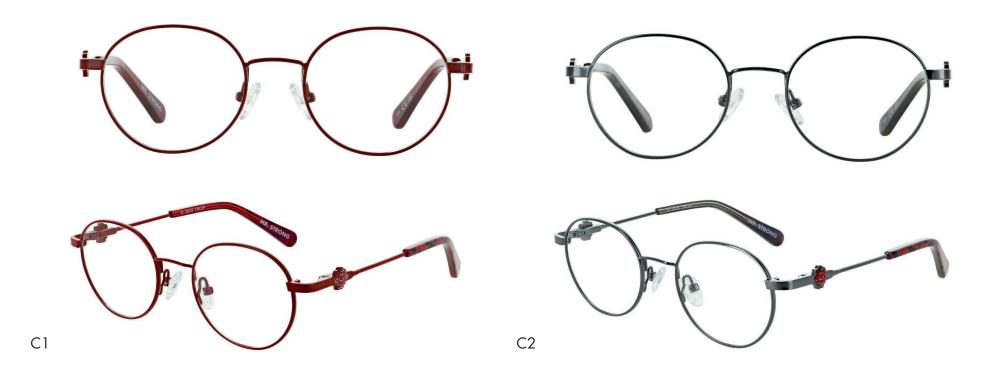

### MR STRONG 03

FRAME SIZE: 43-17-120

Mr Strong 03 is a stunning metal round eye frame available in two captivating colours, Red and Brushed Gun. Mr Strong adorns the temples, and a series of drawn weights create a complementary design for the temple tips.