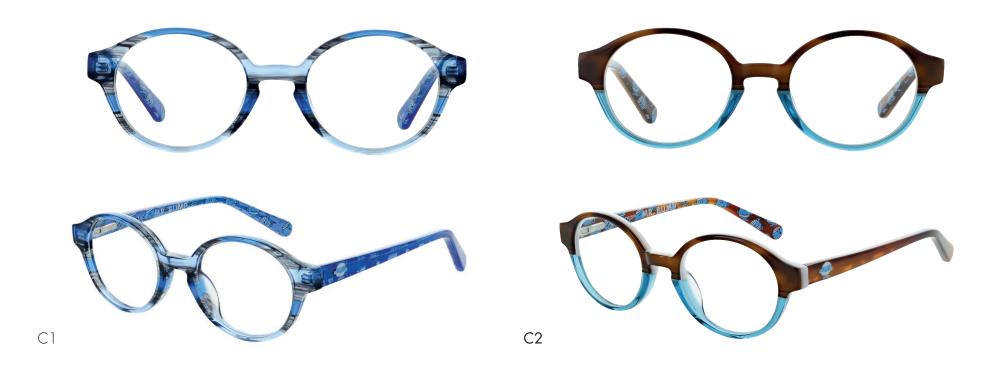

# MR BUMP 02

FRAME SIZE: 42-17-120

Mr Bump 02 is the perfect round eye.

C1 offers a striped blend of Grey and Blue, whilst C2 offers a two-tone Tort and Blue. The inside temples feature a Mr Bump pattern with a little character icon on the outside.