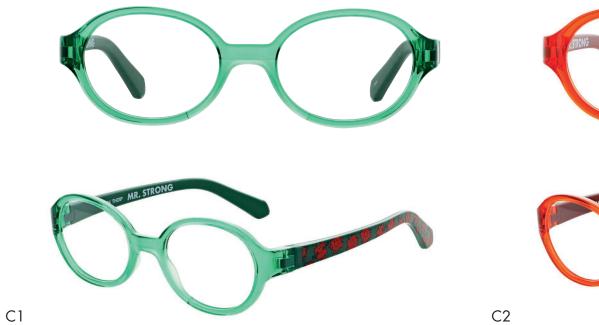

### MR STRONG 01

FRAME SIZE: 42-16-120

Mr Strong 01 is a vibrant bold frame, available in Green and Orange.

Mr Strong 01 is oval in shape. The temples on these fabulous frames
feature Mr Strong across the length of them.