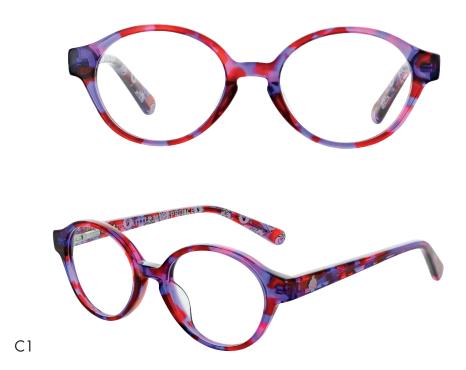

-16-120

Little Miss Hug 01 infuses a hint of charm and sparkle.

Sporting an elegant oval shape crafted from a blend of plastic and metal, its temples gracefully bear the endearing Little Miss Hug icon near the front, accentuated by patterned temple tips.







### **LITTLE MISS HUG 02**

FRAME SIZE: 43-16-120

Little Miss Hug O2 is an oval frame with patterned temples.

This is an easy-to-wear frame and offers a subtle choice for children to wear.

Little Miss Hug O2 is available in a delicate soft pink and lilac.





#### **LITTLE MISS PRINCESS 02**

FRAME SIZE: 43-16-120

An enchantingly vibrant option fit for royalty.

This rounded eye frame boasts a captivating multi-coloured speckle pattern, while the presence of Little Miss Princess on the temple adds a charmingly subtle touch.







### LITTLE MISS SUNSHINE 02

FRAME SIZE: 42-17-120

Little Miss Sunshine lives up to her name with these bright metal frames. There is a cute Little Miss Sunshine on the temple and the tips feature a complementary Little Miss design.