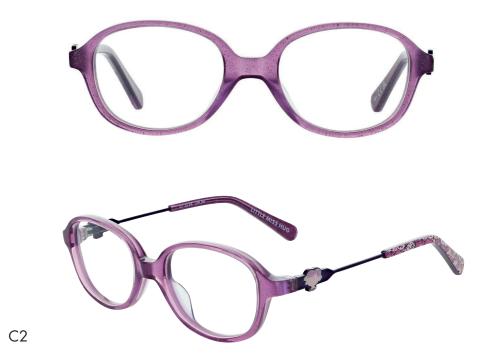

#### **LITTLE MISS HUG 01**

FRAME SIZE: 42-16-120

Little Miss Hug 01 infuses a hint of charm and sparkle.

Sporting an elegant oval shape crafted from a blend of plastic and metal, its temples gracefully bear the endearing Little Miss Hug icon near the front, accentuated by patterned temple tips.