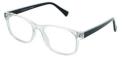

# MATRIX

A sleek, transparent rectangular frame perfect for children who want to have a contemporary look. Available in four colourways: Blue, Crystal, Purple and Grey.

Size 45-17-125

Blue

Crystal

Grey

A bright and colourful translucent oval frame available in four colourway options: Grey, Blue, Green and Purple, making it the perfect unisex frame.