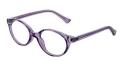

# MATRIX

A fun rounded frame available in four classic colourways: Green, Crystal, Pink and Purple.

Size 46-16-125

Green

Crystal

Pink

A contemporary frame with a keyhole bridge in three modern colour options: Black, Crystal and Tort.