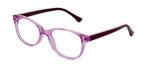

# MATRIX

A fun rounded frame available in four classic colourways: Green, Crystal, Pink and Purple.

Size 46-16-125

Green

Crystal

Pink

A contemporary frame with a keyhole bridge in three modern colour options: Black, Crystal and Tort.