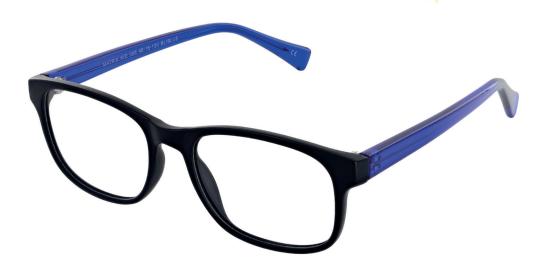

Size 48-16-130

District C Freedom

Black & Blue

Black & Fuschsia

Black & Grey

Black & Purple

A slightly more mature shape, this retro style frame is fun and stylish. Available in five appealing colours - Black, Navy, Purple, Tort and Crystal. Size 48-19-130

00

Black

Navy

Purple

Tort

Crystal

This rounded, rectangular frame has an almost translucent two-tone effect, offering a unique look. Featuring metal pin detailing along the temples, this frameis available in Black, Blue and Plum.