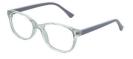

# MATRIX

A sleek, transparent rectangular frame perfect for children who want to have a contemporary look. Available in four colourways: Blue, Crystal, Purple and Grey.

Size 45-17-125

Blue

Crystal

Grey

A bright and colourful translucent oval frame available in four colourway options: Grey, Blue, Green and Purple, making it the perfect unisex frame.