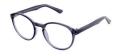

# MATRIX

A fun rounded frame available in four classic colourways: Green, Crystal, Pink and Purple.

Size 46-16-125

Green

Crystal

Pink

A contemporary frame with a keyhole bridge in three modern colour options: Black, Crystal and Tort.

Size 46-17-125

Tort

Black Crystal

A bright and fun round eye frame available in four colours: Blue, Crystal, Grey and Purple.

Size 41-15-120

Blue

Crystal

Grey