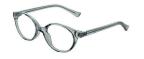

# MATRIX

A fun rounded frame available in four classic colourways: Green, Crystal, Pink and Purple.

Size 46-16-125

Green

Crystal

Pink

A contemporary frame with a keyhole bridge in three modern colour options: Black, Crystal and Tort.

Size 46-17-125

Tort

Black Crystal

A bright and fun round eye frame available in four colours: Blue, Crystal, Grey and Purple.

Size 41-15-120

Blue

Crystal

Grey