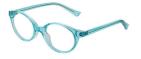

# MATRIX

A fun rounded frame available in four classic colourways: Green, Crystal, Pink and Purple.

Size 46-16-125

Green

Crystal

Pink

A contemporary frame with a keyhole bridge in three modern colour options: Black, Crystal and Tort.

Size 46-17-125

Tort

Black Crystal

A bright and fun round eye frame available in four colours: Blue, Crystal, Grey and Purple.

Size 41-15-120

Blue

Crystal

Grey