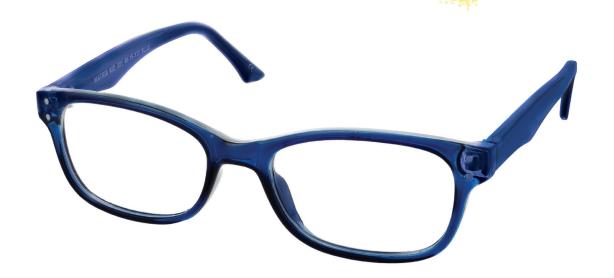

00

Black

Navy

Purple

Tort

Crystal

This rounded, rectangular frame has an almost translucent two-tone effect, offering a unique look. Featuring metal pin detailing along the temples, this frameis available in Black, Blue and Plum.