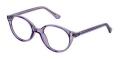

# MATRIX

A fun rounded frame available in four classic colourways: Green, Crystal, Pink and Purple.

Size 46-16-125

Green

Crystal

Pink

A contemporary frame with a keyhole bridge in three modern colour options: Black, Crystal and Tort.