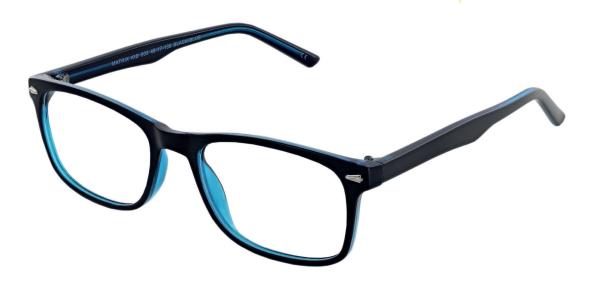

00

Black

Navy

Purple

Tort

Crystal

This rounded, rectangular frame has an almost translucent two-tone effect, offering a unique look. Featuring metal pin detailing along the temples, this frameis available in Black, Blue and Plum.