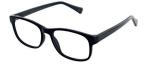

# MATRIX

A fun rounded frame available in four classic colourways: Green, Crystal, Pink and Purple.

Size 46-16-125

Green

Crystal

Pink

A contemporary frame with a keyhole bridge in three modern colour options: Black, Crystal and Tort.

Size 46-17-125

Tort

Black Crystal

A bright and fun round eye frame available in four colours: Blue, Crystal, Grey and Purple.

Size 41-15-120

Blue

Crystal

Grey