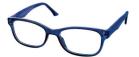

00

Black

Navy

Purple

Tort

Crystal

This rounded, rectangular frame has an almost translucent two-tone effect, offering a unique look. Featuring metal pin detailing along the temples, this frameis available in Black, Blue and Plum.