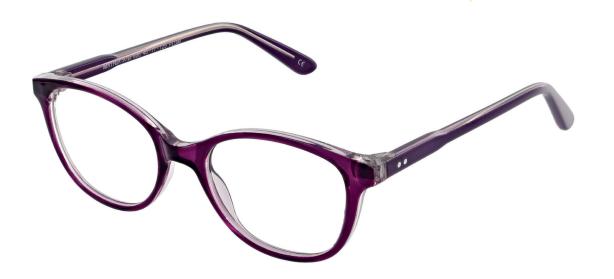

00

Black

Navy

Purple

Tort

Crystal

This rounded, rectangular frame has an almost translucent two-tone effect, offering a unique look. Featuring metal pin detailing along the temples, this frameis available in Black, Blue and Plum.