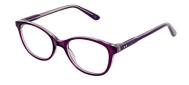

# MATRIX

A fun rounded frame available in four classic colourways: Green, Crystal, Pink and Purple.

Size 46-16-125

Green

Crystal

Pink

A contemporary frame with a keyhole bridge in three modern colour options: Black, Crystal and Tort.

Size 46-17-125

Tort

Black Crystal

A bright and fun round eye frame available in four colours: Blue, Crystal, Grey and Purple.

Size 41-15-120

Blue

Crystal

Grey