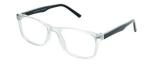

# MATRIX

A sleek, transparent rectangular frame perfect for children who want to have a contemporary look. Available in four colourways: Blue, Crystal, Purple and Grey.

Size 45-17-125

Blue

Crystal

Grey

A bright and colourful translucent oval frame available in four colourway options: Grey, Blue, Green and Purple, making it the perfect unisex frame.