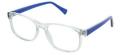

Size 46-17-125

Tort

Black Crystal

A bright and fun round eye frame available in four colours: Blue, Crystal, Grey and Purple.

Size 41-15-120

Blue

Crystal

Grey