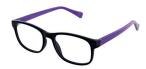

Crystal & Black

Crystal & Blue

Crystal & Pink

Crystal & Purple

An easy-to-wear rectangle frame boasting with bright contrasting temples. Available in Black & Blue, Black & Fuchsia, Black & Grey and Black & Purple.

Size 48-16-130

District C Freedom

Black & Blue

Black & Fuschsia

Black & Grey

Black & Purple

A slightly more mature shape, this retro style frame is fun and stylish. Available in five appealing colours - Black, Navy, Purple, Tort and Crystal. Size 48-19-130