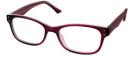

00

Black

Navy

Purple

Tort

Crystal

This rounded, rectangular frame has an almost translucent two-tone effect, offering a unique look. Featuring metal pin detailing along the temples, this frameis available in Black, Blue and Plum.