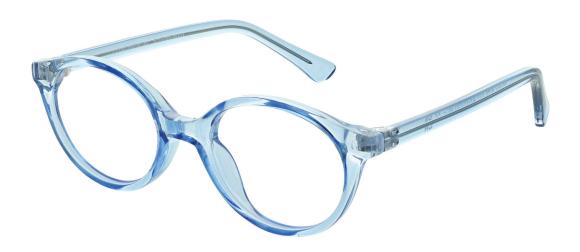

Size 46-17-125

Tort

Black Crystal

A bright and fun round eye frame available in four colours: Blue, Crystal, Grey and Purple.

Size 41-15-120

Blue

Crystal

Grey