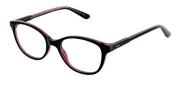

# MATRIX

A fun rounded frame available in four classic colourways: Green, Crystal, Pink and Purple.

Size 46-16-125

Green

Crystal

Pink

A contemporary frame with a keyhole bridge in three modern colour options: Black, Crystal and Tort.

Size 46-17-125

Tort

Black Crystal

A bright and fun round eye frame available in four colours: Blue, Crystal, Grey and Purple.

Size 41-15-120

Blue

Crystal

Grey