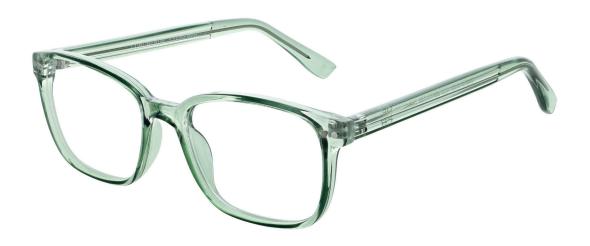

# MATRIX

A sleek, transparent rectangular frame perfect for children who want to have a contemporary look. Available in four colourways: Blue, Crystal, Purple and Grey.

Size 45-17-125

Blue

Crystal

Grey

A bright and colourful translucent oval frame available in four colourway options: Grey, Blue, Green and Purple, making it the perfect unisex frame.