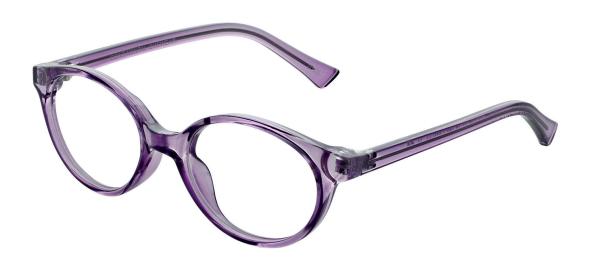

# MATRIX

A fun rounded frame available in four classic colourways: Green, Crystal, Pink and Purple.

Size 46-16-125

Green

Crystal

Pink

A contemporary frame with a keyhole bridge in three modern colour options: Black, Crystal and Tort.

Size 46-17-125

Tort

Black Crystal

A bright and fun round eye frame available in four colours: Blue, Crystal, Grey and Purple.

Size 41-15-120

Blue

Crystal

Grey