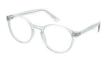

# MATRIX

A fun rounded frame available in four classic colourways: Green, Crystal, Pink and Purple.

Size 46-16-125

Green

Crystal

Pink

A contemporary frame with a keyhole bridge in three modern colour options: Black, Crystal and Tort.