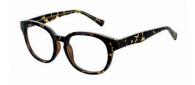

# MATRIX

A fun rounded frame available in four classic colourways: Green, Crystal, Pink and Purple.

Size 46-16-125

Green

Crystal

Pink

A contemporary frame with a keyhole bridge in three modern colour options: Black, Crystal and Tort.

Size 46-17-125

Tort

Black Crystal

A bright and fun round eye frame available in four colours: Blue, Crystal, Grey and Purple.

Size 41-15-120

Blue

Crystal

Grey