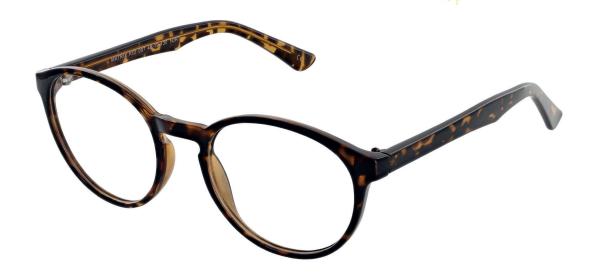

Size 48-16-130

District C Freedom

Black & Blue

Black & Fuschsia

Black & Grey

Black & Purple

A slightly more mature shape, this retro style frame is fun and stylish. Available in five appealing colours - Black, Navy, Purple, Tort and Crystal. Size 48-19-130

00

Black

Navy

Purple

Tort

Crystal

This rounded, rectangular frame has an almost translucent two-tone effect, offering a unique look. Featuring metal pin detailing along the temples, this frameis available in Black, Blue and Plum.