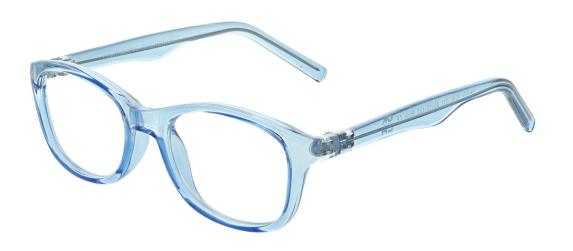

# MATRIX

A sleek, transparent rectangular frame perfect for children who want to have a contemporary look. Available in four colourways: Blue, Crystal, Purple and Grey.

Size 45-17-125

Blue

Crystal

Grey

A bright and colourful translucent oval frame available in four colourway options: Grey, Blue, Green and Purple, making it the perfect unisex frame.