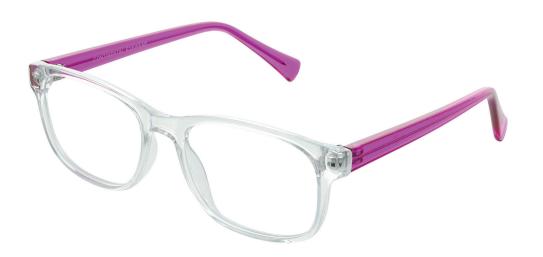

Size 43-17-120

00

00-

Grey

Blue

Green

A striking, bold frame with clear front rims paired with contrasting coloured temples. 009 is certainly for those children who like to stand out from the crowd!

Size 48-16-130

Crystal & Black

Crystal & Blue

Crystal & Pink

Crystal & Purple

An easy-to-wear rectangle frame boasting with bright contrasting temples. Available in Black & Blue, Black & Fuchsia, Black & Grey and Black & Purple.