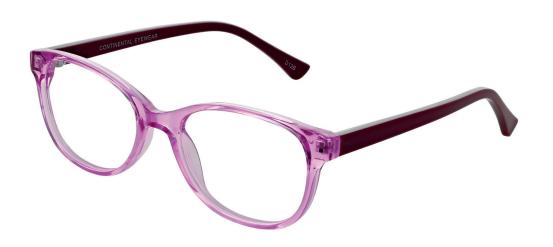

Crystal & Black

Crystal & Blue

Crystal & Pink

Crystal & Purple

An easy-to-wear rectangle frame boasting with bright contrasting temples. Available in Black & Blue, Black & Fuchsia, Black & Grey and Black & Purple.