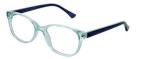

# MATRIX

A sleek, transparent rectangular frame perfect for children who want to have a contemporary look. Available in four colourways: Blue, Crystal, Purple and Grey.

Size 45-17-125

Blue

Crystal

Grey

A bright and colourful translucent oval frame available in four colourway options: Grey, Blue, Green and Purple, making it the perfect unisex frame.