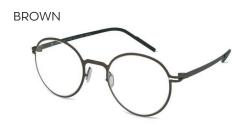

#### JONAS

The round-eye style makes a comeback with JONAS frames, offering a modern take on a retro-classic look.

Crafted from durable and lightweight titanium, they come in four vibrant and classic colour options: Violet, Teal, Brown, and Navy.