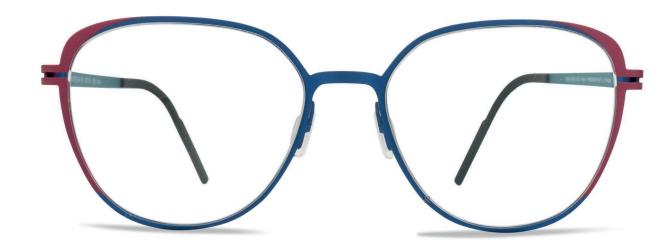

#### **SIZE:** 52-17-140

EDDA embodies bold elegance with its oversized round design and subtle upswept corners.

The two-tone colour finish adds a striking visual contrast to this statement frame.

BLUE

TEAL