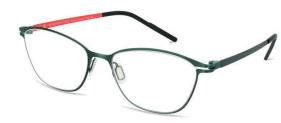

## HEIMDALL

HEIMDALL is a classic rectangular men's frame with contrasting bridge.

Available in three flattering colourways: Black & Gold, Gun and Blue.

 $\mathsf{BLACK}\,\&\,\mathsf{GOLD}$ 

GUN

BLUE

HELGA is a delicate, feminine half-rim frame in an oval shape.

The vividly coloured rims and temples are a perfect collaboration, making for a fashion-forward piece for eyewear.

TEAL

DARK VIOLET

REYKJAVIK EYES