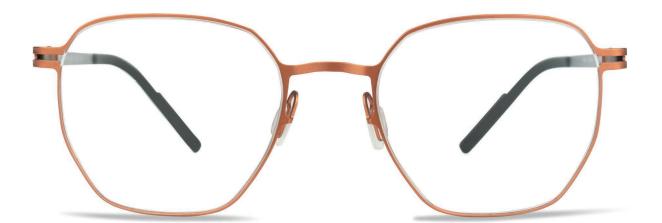

#### HANS

Discover HANS, where classic square frames meet a modern geometric edge, crafted from lightweight and durable titanium.

With two-tone options offering a unique point of differentiation, it's a fresh twist on a timeless design.

BLUE & GUN