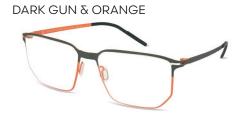

#### RAGNAR

RAGNAR redefines bold style.

This oversized square frame commands attention and exudes confidence through its muted, masculine colours.

KHAKI & BLACK

NAVY & WHITE

GUN & GREEN