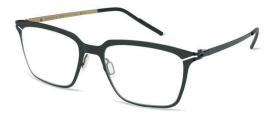

inations - Gun & Orange, Black & Brown, and Blue & Gun.



BLACK & BROWN



BLUE & GUN



REYKJAVIK EYES

RIKHARD features a geometric square front with a double bar bridge along the brow line.

An understated titanium trend piece for anyone looking for an updated look.





39







**SIZE:** 54-17-145

## ROSBERG

ROSBERG is a larger take on the classic rectangular frame.

C1 features a new colour of hand-sprayed Gloss Black titanium, while C2 is a subtle Brushed Gun, and C3 is a bright and bold metallic Blue.



**BRUSHED GUN** 



BLUE



## RUNAR

RUNAR offers timeless elegance with a contemporary twist, boasting a square frame ideal for versatile looks.

With durability and comfort in mind, choose from Navy, Gun, and Dark Gun colour options to suit your style.





GUN



DARK GUN



SARA is a frame that exudes femininity, with its oval shaped rims featuring a subtle cat-eye effect.

The frame is rounded off beautifully by the striking and memorable colour palette.





TEAL









SIF

#### **SIZE:** 51-16-135

Not your every day glasses, SIF is a rounded frame with angular edges.

The frame and temples feature a mix of contrasting colours, creating a unique look.





PURPLE







BLUE & WHITE

## SKADI

A smaller take on the classic round-eye, SKADI is a contemporary frame that exudes old-style elegance.

This timeless model pairs well with any outfit choice and suits all ages.



BLACK & GOLD



BLUE & GUN







THEO

THEO is half-rim frame in a rectangle shape, showcasing itself to be an ageless classic.

The frame is further enhanced by the inviting hues of