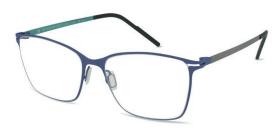

# KRISTIN

KRISTIN features a modern take on the square front.

An understated titanium trend piece for anyone looking for an updated look.

PURPLE & TEAL

BURGUNDY & LIGHT RED