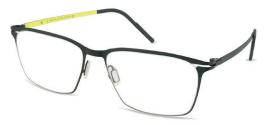

#### RAGNAR

RAGNAR redefines bold style.

This oversized square frame commands attention and exudes confidence through its muted, masculine colours.

KHAKI & BLACK

NAVY & WHITE

GUN & GREEN