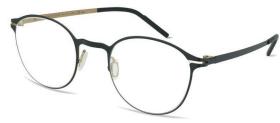

uare frame ideal for versatile looks.

With durability and comfort in mind, choose from Navy, Gun, and Dark Gun colour options to suit your style.





GUN



DARK GUN



SARA is a frame that exudes femininity, with its oval shaped rims featuring a subtle cat-eye effect.

The frame is rounded off beautifully by the striking and memorable colour palette.





TEAL









SIF

#### **SIZE:** 51-16-135

Not your every day glasses, SIF is a rounded frame with angular edges.

The frame and temples feature a mix of contrasting colours, creating a unique look.





PURPLE







BLUE & WHITE

## SKADI

A smaller take on the classic round-eye, SKADI is a contemporary frame that exudes old-style elegance.

This timeless model pairs well with any outfit choice and suits all ages.



BLACK & GOLD



BLUE & GUN







THEO

THEO is half-rim frame in a rectangle shape, showcasing itself to be an ageless classic.

The frame is further enhanced by the inviting hues of the colouring, across the rims and temples.











BLACK & BRONZE



VILI

VILI is a classic round eye frame suited to many face types.

Available in Black with Red inside temples, and Brushed Gun with Orange inside temples.

**BRUSHED GUN** 

BLACK







## RIMLESS

ALBA is an aviator shaped rimless frame featuring a dramatic double bridge in three tonal colourways.



**BRUSHED BROWN** 

BLACK



LIGHT GUN



## ERON

ERON is classic in shape with subtle angular edges around the bridge.

This best-selling frame is available in five colourways to ensure there is something for everyone.













## MARTA

REYKJAVI