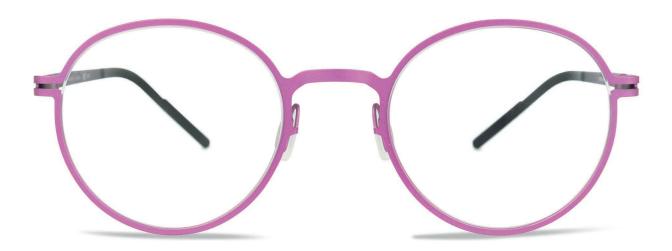

#### JONAS

The round-eye style makes a comeback with JONAS frames, offering a modern take on a retro-classic look.

Crafted from durable and lightweight titanium, they come in four vibrant and classic colour options: Violet, Teal, Brown, and Navy.