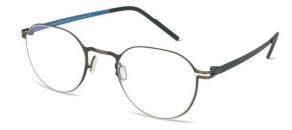

BRIGHT BLUE & GUN



GREEN & GUN







ISAK is a perfect round-eye that exudes timeless sophistication.

This classic design complements a variety of face shapes and adds an air of elegance to your look, whether you're dressing up for a special occasion or expressing your style in everyday wear.



BLACK & GOLD



BLUE & BRONZE



### JAKOB

The JAKOB frame is a versatile, unisex design featuring a bold, round shape with sleek metal rims, perfect for a modern yet sophisticated look.

Available in Navy & Red, Pink, Black & Gold, and Gun & Blue.



PINK

| RI A | GOLD |
|------|------|
| DLA  | GOLD |





#### JESPER

This distinctively rounded yet angular frame bursts with retro vibes.

JESPER is available in Brushed Brown and Orange, there is a colour for every occasion.

BRUSHED BROWN





ORANGE





#### JONAS

The round-eye style makes a comeback with JONAS frames, offering a modern take on a retro-classic look.

Crafted from durable and lightweight titanium, they come in four vibrant and classic colour options: Violet, Teal, Brown, and Navy.













**SIZE:** 48-22-145

# KRISTIN

KRISTIN features a modern take on the square front.

An understated titanium trend piece for anyone looking for an updated look.



PURPLE & TEAL



BURGUNDY & LIGHT RED





#### LARUS

LARUS is a square frame, making it an ideal choice for those who appreciate timeless elegance with a contemporary edge.

The square design provides a versatile look that complements a wide range of face shapes and personal styles.







TEAL BLUE & GUN



BRONZE & BLACK



A classic rectangular frame,