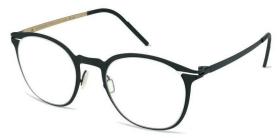

flattering colourways: Black & Gold, Gun and Blue.

 $\mathsf{BLACK}\,\&\,\mathsf{GOLD}$ 

GUN



BLUE





HELGA is a delicate, feminine half-rim frame in an oval shape.

The vividly coloured rims and temples are a perfect collaboration, making for a fashion-forward piece for eyewear.



TEAL



DARK VIOLET





REYKJAVIK EYES

## HEXTOR

HEXTOR is a rectangular frame with a striking front.

The use of titanium adds a stylish finish to this modern frame.





BRUSH BROWN & BLUE

BRIGHT BLUE & GUN



GREEN & GUN







ISAK is a perfect round-eye that exudes timeless sophistication.

This classic design complements a variety of face shapes and adds an air of elegance to your look, whether you're dressing up for a special occasion or expressing your style in everyday wear.



BLACK & GOLD



BLUE & BRONZE



### JAKOB

The JAKOB frame is a versatile, unisex design featuring a bold, round shape with sleek metal rims, perfect for a modern yet sophisticated look.

Available in Navy & Red, Pink, Black & Gold, and Gun & Blue.



PINK

| RI A | GOLD |
|------|------|
| DLA  | GOLD |





#### JESPER

This distinctively rounded yet angular frame bursts with retro vibes.

JESPER is available in Brushed Brown and Orange, there is a colour for every occasion.

BRUSHED BROWN





ORANGE





#### JONAS

The round-eye style makes a comeback with JONAS frames, offering a modern take on a retro-classic look.

Crafted from durable and lightweight titanium, they come in four vibrant and classic colour options: Violet, Teal, Brown, and Navy.













**SIZE:** 48-22-145

# KRISTIN

KRIST