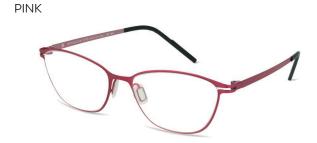

#### DELLING

A simple, but stylish frame, DELLING's use of contrasting colours add character and gives them a unique look.

DELLING is available in Dark Cherry, Blue and Pink.

BLUE

PINK

EIR plays with contrasting colours for a bold look.