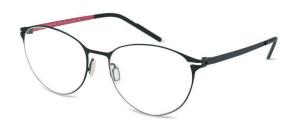

## HEIMDALL

HEIMDALL is a classic rectangular men's frame with contrasting bridge.

Available in three flattering colourways: Black & Gold, Gun and Blue.

 $\mathsf{BLACK}\,\&\,\mathsf{GOLD}$ 

GUN

BLUE

HELGA is a delicate, feminine half-rim frame in an oval shape.

The vividly coloured rims and temples are a perfect collaboration, making for a fashion-forward piece for eyewear.

TEAL

DARK VIOLET

REYKJAVIK EYES