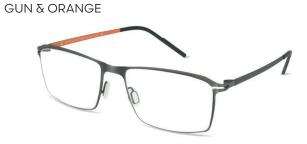

#### GUNNAR

The GUNNAR frame features a bold, masculine aviator design, combining sleek lines and lightweight comfort for a classic yet modern frame.

Available in Black & Orange, Navy & Gun, and Gun & Blue.

NAVY & GUN

GUN & BLUE