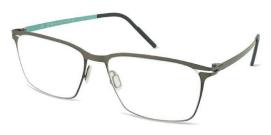

## RUNAR

RUNAR offers timeless elegance with a contemporary twist, boasting a square frame ideal for versatile looks.

With durability and comfort in mind, choose from Navy, Gun, and Dark Gun colour options to suit your style.

GUN

DARK GUN

SARA is a frame that exudes femininity, with its oval shaped rims featuring a subtle cat-eye effect.

The frame is rounded off beautifully by the striking and memorable colour palette.

TEAL

SIF