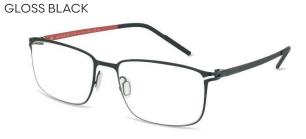

#### HANS

Discover HANS, where classic square frames meet a modern geometric edge, crafted from lightweight and durable titanium.

With two-tone options offering a unique point of differentiation, it's a fresh twist on a timeless design.

BLUE & GUN