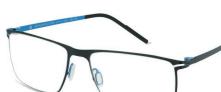

#### GUNNAR

The GUNNAR frame features a bold, masculine aviator design, combining sleek lines and lightweight comfort for a classic yet modern frame.

Available in Black & Orange, Navy & Gun, and Gun & Blue.

NAVY & GUN

GUN & BLUE