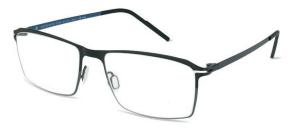

#### HANS

Discover HANS, where classic square frames meet a modern geometric edge, crafted from lightweight and durable titanium.

With two-tone options offering a unique point of differentiation, it's a fresh twist on a timeless design.

BLUE & GUN