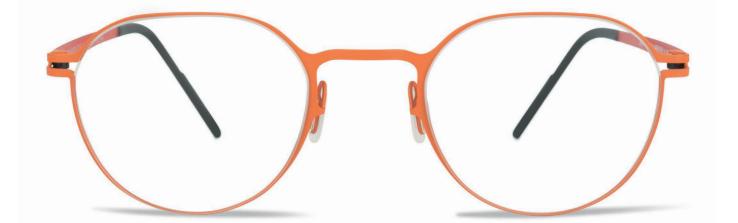

#### JESPER

This distinctively rounded yet angular frame bursts with retro vibes.

JESPER is available in Brushed Brown and Orange, there is a colour for every occasion.

BRUSHED BROWN

ORANGE