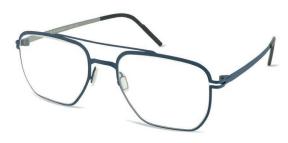

#### GUNNAR

The GUNNAR frame features a bold, masculine aviator design, combining sleek lines and lightweight comfort for a classic yet modern frame.

Available in Black & Orange, Navy & Gun, and Gun & Blue.

NAVY & GUN

GUN & BLUE