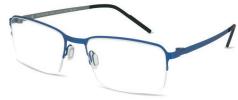

#### FREDRIK

**SIZE:** 56-18-145

FREDRIK is a large rectangular frame with a two-tone front.

The hand-sprayed titanium adds a stylish finish to this modern frame.

BLACK & BLUE