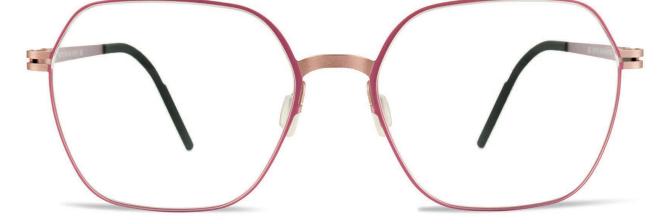

#### **EMILIA**

EMILIA is a soft, feminine hexagonal design frame.

This frame blends lightweight elegance with a choice of four elegant colour options for a timeless, luxurious look.

ROSE GOLD

GOLD & TEAL