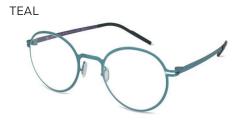

#### JONAS

The round-eye style makes a comeback with JONAS frames, offering a modern take on a retro-classic look.

Crafted from durable and lightweight titanium, they come in four vibrant and classic colour options: Violet, Teal, Brown, and Navy.