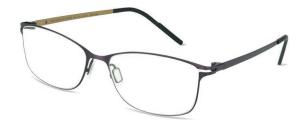

#### RAGNAR

RAGNAR redefines bold style.

This oversized square frame commands attention and exudes confidence through its muted, masculine colours.

KHAKI & BLACK

NAVY & WHITE

GUN & GREEN