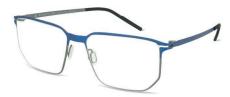

#### GUNNAR

The GUNNAR frame features a bold, masculine aviator design, combining sleek lines and lightweight comfort for a classic yet modern frame.

Available in Black & Orange, Navy & Gun, and Gun & Blue.

NAVY & GUN

GUN & BLUE