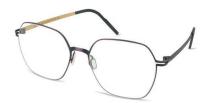

TEAL BLUE & GUN

BRONZE & BLACK

A classic rectangular frame, LOKI features bright colours on the inside of the temples that contrast with the overall dark exterior of the frame.

Available in two colours Gun & Blue and Black & Green.

BLACK & GREEN