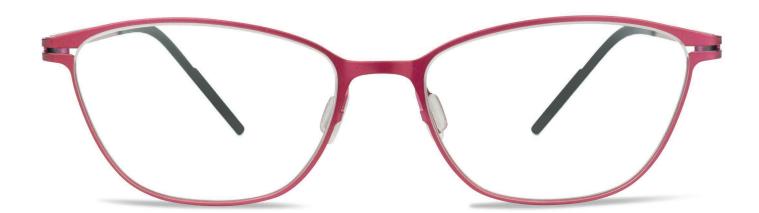

BRONZE & BLACK

ARIA is a contemporary take on the classic cat-eye shape.

BURGUNDY & LIGHT RED

With minimalistic design, on trend colours, this is a highly wearable frame.

BLACK & PINK

STONE & GOLD

Crafted from titanium, ASLA boasts durability without compromising on weight.