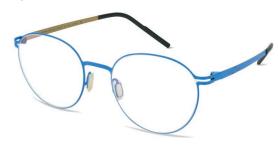

#### BRAGI

With the choice of three colourways, BRAGI is a simple yet striking round eye that offers something for everyone.

BRAGI is available Dark Gun, Gold and Blue.

GOLD

BLUE