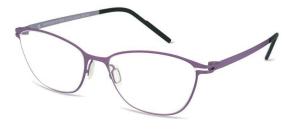

BRONZE & BLACK

ARIA is a contemporary take on the classic cat-eye shape.

BURGUNDY & LIGHT RED

With minimalistic design, on trend colours, this is a highly wearable frame.

BLACK & PINK

STONE & GOLD

Crafted from titanium, ASLA boasts durability without compromising on weight.

Embrace timeless sophistication with our contemporary soft square frame, blending retro charm seamlessly with a modern twist.

AQUA

BLACK

GUN