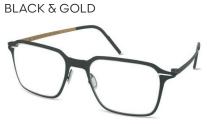

#### **ALVAR**

**SIZE:** 47-19-145

ALVAR is a contemporary frame with a modern angular shape.

With minimalistic design, and on trend colours, this is a highly wearable stylish frame.

BRUSH GUN & BLUE

BLACK & GOLD