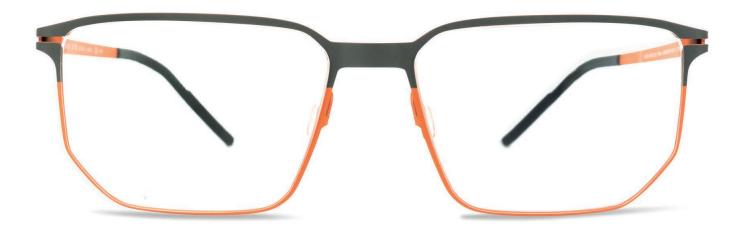

## OSKAR

OSKAR is a classic choice.

This lightweight titanium frame is rectangular in shape and comes in three easy to wear colour combinations - Gun & Orange, Black & Brown, and Blue & Gun.

BLACK & BROWN

BLUE & GUN

REYKJAVIK EYES

RIKHARD features a geometric square front with a double bar bridge along the brow line.

An understated titanium trend piece for anyone looking for an updated look.

39

**SIZE:** 54-17-145