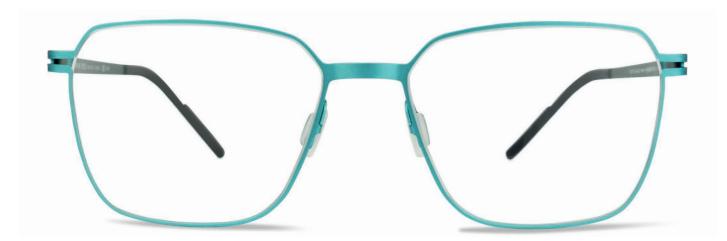

#### LARUS

LARUS is a square frame, making it an ideal choice for those who appreciate timeless elegance with a contemporary edge.

The square design provides a versatile look that complements a wide range of face shapes and personal styles.

TEAL BLUE & GUN

BRONZE & BLACK

A classic rectangular frame, LOKI features bright colours on the inside of the temples that contrast with the overall dark exterior of the frame.

Available in two colours Gun & Blue and Black & Green.