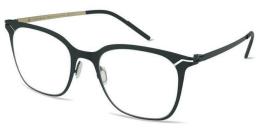

#### FULL COLLECTION

ALLY

**SIZE:** 52-16-140

ALLY features a curved rectangular front with upswept edges.

The two tone, hand-sprayed titanium adds a stylish finish to these models which combine Black, Red and Purple with Gold.