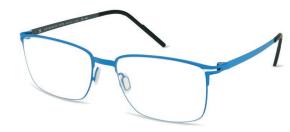

#### FREDRIK

**SIZE:** 56-18-145

FREDRIK is a large rectangular frame with a two-tone front.

The hand-sprayed titanium adds a stylish finish to this modern frame.

BLACK & BLUE