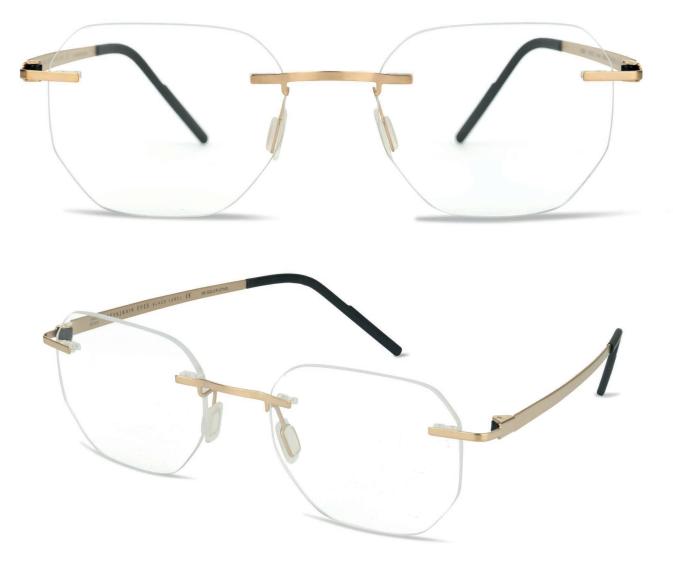

# HENGILL

HENGILL is the only rimless frame in the Gold Edition collection. A bold and angular frame in 18k Gold plated titanium.