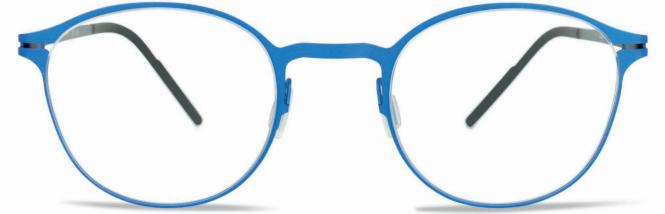

## SKADI

A smaller take on the classic round-eye, SKADI is a contemporary frame that exudes old-style elegance.

This timeless model pairs well with any outfit choice and suits all ages.

BLACK & GOLD

BLUE & GUN