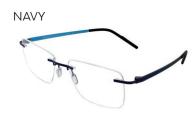

## RIMLESS

ALBA is an aviator shaped rimless frame featuring a dramatic double bridge in three tonal colourways.

**BRUSHED BROWN** 

BLACK

LIGHT GUN