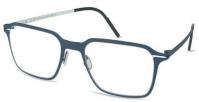

#### FREDRIK

**SIZE:** 56-18-145

FREDRIK is a large rectangular frame with a two-tone front.

The hand-sprayed titanium adds a stylish finish to this modern frame.

BLACK & BLUE