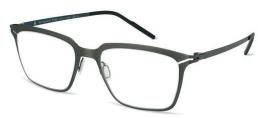

#### RAGNAR

RAGNAR redefines bold style.

This oversized square frame commands attention and exudes confidence through its muted, masculine colours.

KHAKI & BLACK

NAVY & WHITE

GUN & GREEN