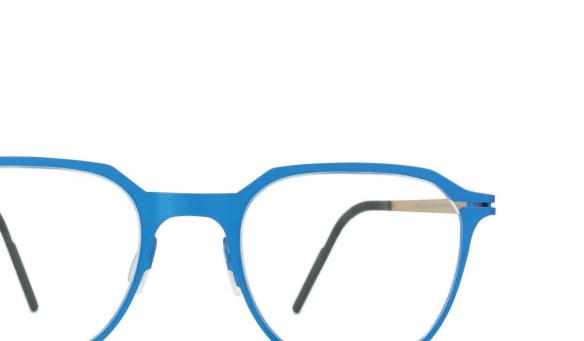

#### **SIZE:** 52-17-140

EDDA embodies bold elegance with its oversized round design and subtle upswept corners.

The two-tone colour finish adds a striking visual contrast to this statement frame.

BLUE

TEAL