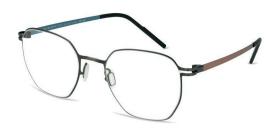

## HEXTOR

HEXTOR is a rectangular frame with a striking front.

The use of titanium adds a stylish finish to this modern frame.

BRUSH BROWN & BLUE

BRIGHT BLUE & GUN

GREEN & GUN

ISAK is a perfect round-eye that exudes timeless sophistication.