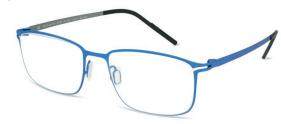

#### HANS

Discover HANS, where classic square frames meet a modern geometric edge, crafted from lightweight and durable titanium.

With two-tone options offering a unique point of differentiation, it's a fresh twist on a timeless design.

BLUE & GUN