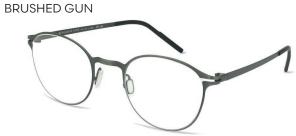

## SKADI

A smaller take on the classic round-eye, SKADI is a contemporary frame that exudes old-style elegance.

This timeless model pairs well with any outfit choice and suits all ages.

BLACK & GOLD

BLUE & GUN