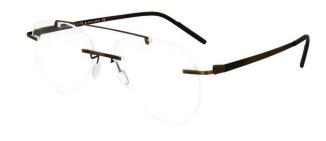

## ERON

ERON is classic in shape with subtle angular edges around the bridge.

This best-selling frame is available in five colourways to ensure there is something for everyone.