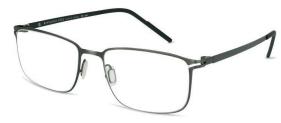

## OSKAR

OSKAR is a classic choice.

This lightweight titanium frame is rectangular in shape and comes in three easy to wear colour combinations - Gun & Orange, Black & Brown, and Blue & Gun.

BLACK & BROWN