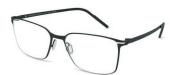

## HEIMDALL

HEIMDALL is a classic rectangular men's frame with contrasting bridge.

Available in three flattering colourways: Black & Gold, Gun and Blue.

 $\mathsf{BLACK}\,\&\,\mathsf{GOLD}$ 

GUN

BLUE

HELGA is a delicate, feminine half-rim frame in an oval shape.