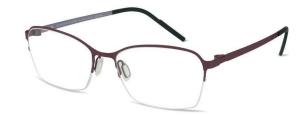

# KRISTIN

KRISTIN features a modern take on the square front.

An understated titanium trend piece for anyone looking for an updated look.

PURPLE & TEAL

BURGUNDY & LIGHT RED