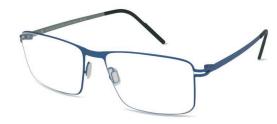

flair to your look, making MARIA the perfect choice for those who dare to be different.



BLUE & TURQUOISE



NUDE & GOLD



REYKJAVIK EYES

**SIZE:** 54-18-140

NEO is a classic men's supra frame available in three colours - Black, Brown and Blue.

C1 and C2 feature two tone detailing - a Brushed Gun bridge on the Black, and a Gold bridge on the Brushed Brown.

BLUE

BLACK



36





NEO



ODIN delivers a stand out frame that portrays a masculine edge.

This frame is bold in style and available in a range of easy-to-wear colours.



BLUE

BLACK



**BRUSH GUN** 



## OSKAR

OSKAR is a classic choice.

This lightweight titanium frame is rectangular in shape and comes in three easy to wear colour combinations - Gun & Orange, Black & Brown, and Blue & Gun.



BLACK & BROWN



BLUE & GUN



REYKJAVIK EYES

RIKHARD features a geometric square front with a double bar bridge along the brow line.

An understated titanium trend piece for anyone looking for an updated look.





39







**SIZE:** 54-17-145

## ROSBERG

ROSBERG is a larger take on the classic rectangular frame.

C1 features a new colour of hand-sprayed Gloss Black titanium, while C2 is a subtle Brushed Gun, and C3 is a bright and bold metallic Blue.



**BRUSHED GUN** 



BLUE



## RUNAR

RUNAR offers timeless elegance with a contemporary twist, boasting a square frame ideal for versatile looks.

With durability and comfort in mind, choose from Navy, Gun, and Dark Gun colour options to suit your style.





GUN



DARK GUN



SARA is a frame that exudes femininity, with its oval shaped rims featuring a subtle c