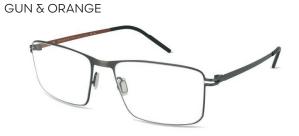

## OSKAR

OSKAR is a classic choice.

This lightweight titanium frame is rectangular in shape and comes in three easy to wear colour combinations - Gun & Orange, Black & Brown, and Blue & Gun.

BLACK & BROWN