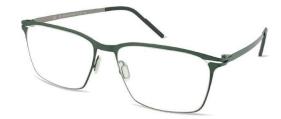

#### RAGNAR

RAGNAR redefines bold style.

This oversized square frame commands attention and exudes confidence through its muted, masculine colours.

KHAKI & BLACK

NAVY & WHITE

GUN & GREEN