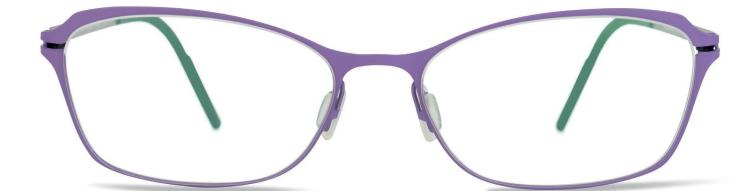

#### HARPA

HARPA embodies clean, architectural lines with a bold yet refined frame, perfect for those who want to make a statement with their eyewear.

BLUE

TEAL

DARK CHERRY