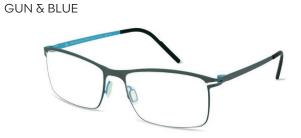

#### GUNNAR

The GUNNAR frame features a bold, masculine aviator design, combining sleek lines and lightweight comfort for a classic yet modern frame.

Available in Black & Orange, Navy & Gun, and Gun & Blue.

NAVY & GUN

GUN & BLUE