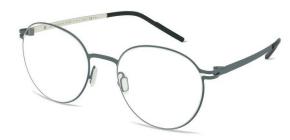

#### BRAGI

With the choice of three colourways, BRAGI is a simple yet striking round eye that offers something for everyone.

BRAGI is available Dark Gun, Gold and Blue.

GOLD

BLUE