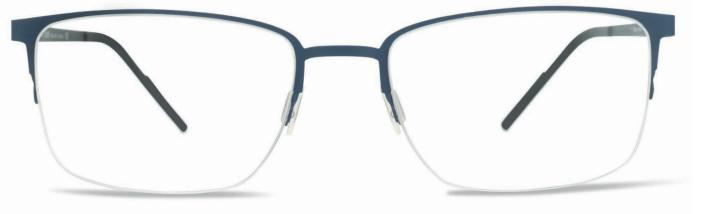

#### FREDRIK

**SIZE:** 56-18-145

FREDRIK is a large rectangular frame with a two-tone front.

The hand-sprayed titanium adds a stylish finish to this modern frame.

BLACK & BLUE