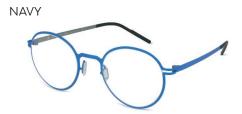

#### **SIZE:** 52-17-140

EDDA embodies bold elegance with its oversized round design and subtle upswept corners.

The two-tone colour finish adds a striking visual contrast to this statement frame.

BLUE

TEAL