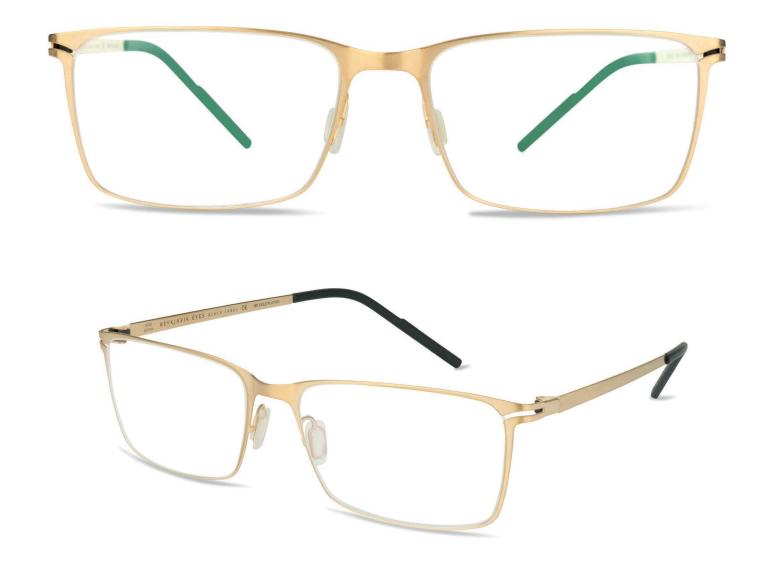

s an aviator shaped rimless frame featuring a dramatic double bridge in three tonal colourways.



**BRUSHED BROWN** 

BLACK



LIGHT GUN



## ERON

ERON is classic in shape with subtle angular edges around the bridge.

This best-selling frame is available in five colourways to ensure there is something for everyone.













## MARTA

REYKJAVIK EYES

MARTA is a smaller rimless choice with quirky, angular shaped lenses in a feminine range of colours.

BRUSHED PURPLE



## TEKLA

TEKLA features rounded lenses with bright and bold inside temples.

The quirky bridge offers a distinctive look for all face shapes.





## GOLD EDITION 18K GOLD PLATED TITANIUM



## ELDFELL

ELDFELL is a classic and easy to wear rectangular frame plated in 18k satin Gold ensuring a subtle and stylish look





## HEKLA

HEKLA's dark grey, rectangular, polarised lenses offer both style and protection against the sun. The double bridge offers an unique and contemporary style.



# HENGILL

HENGILL is the only rimless frame in the Gold Edition collection. A bold and angular frame in 18k Gold plated titanium.





## KATLA

The KATLA sunglasses feature either a Dark Grey flash, Light Blue or Gold mirror lenses.

The thin gold plated titanium frames have a rounded bridge to complement the round eye fronts.





GOLD





## **KERID**

**SIZE:** 52-18-140

KERID is a Gold, rectangular shaped frame with a distinctive angular design suits those looking for something striking but with a modest shape.



# REYKJAVIK EYES

### CONTACT US

83 Sefton Lane, Maghull, Liverpool, Merseyside, L31 8BU

United