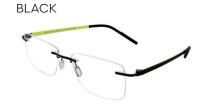

## RIMLESS

ALBA is an aviator shaped rimless frame featuring a dramatic double bridge in three tonal colourways.

**BRUSHED BROWN** 

BLACK

LIGHT GUN