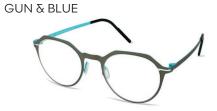

#### GUNNAR

The GUNNAR frame features a bold, masculine aviator design, combining sleek lines and lightweight comfort for a classic yet modern frame.

Available in Black & Orange, Navy & Gun, and Gun & Blue.

NAVY & GUN

GUN & BLUE