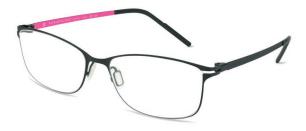

#### **SIZE:** 52-17-140

EDDA embodies bold elegance with its oversized round design and subtle upswept corners.

The two-tone colour finish adds a striking visual contrast to this statement frame.

BLUE

TEAL