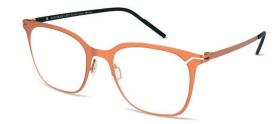

#### **EMILIA**

EMILIA is a soft, feminine hexagonal design frame.

This frame blends lightweight elegance with a choice of four elegant colour options for a timeless, luxurious look.

ROSE GOLD

GOLD & TEAL