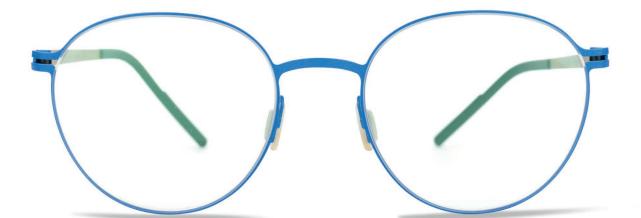

#### BRAGI

With the choice of three colourways, BRAGI is a simple yet striking round eye that offers something for everyone.

BRAGI is available Dark Gun, Gold and Blue.

GOLD

BLUE