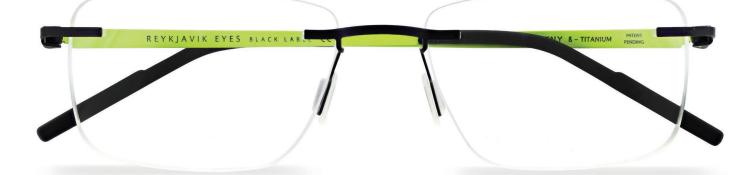

## ERON

ERON is classic in shape with subtle angular edges around the bridge.

This best-selling frame is available in five colourways to ensure there is something for everyone.