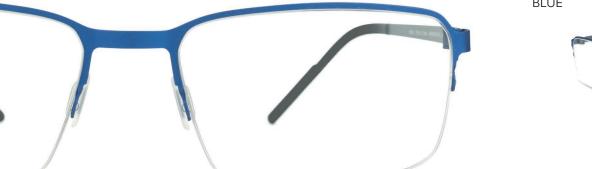

#### GUNNAR

The GUNNAR frame features a bold, masculine aviator design, combining sleek lines and lightweight comfort for a classic yet modern frame.

Available in Black & Orange, Navy & Gun, and Gun & Blue.

NAVY & GUN

GUN & BLUE