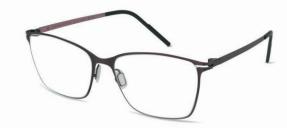

#### **SIZE:** 52-17-140

EDDA embodies bold elegance with its oversized round design and subtle upswept corners.

The two-tone colour finish adds a striking visual contrast to this statement frame.

BLUE

TEAL