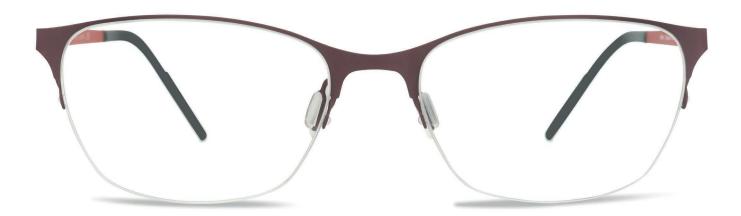

e, DELLING's use of contrasting colours add character and gives them a unique look.

DELLING is available in Dark Cherry, Blue and Pink.





BLUE



PINK





EIR plays with contrasting colours for a bold look.

The oval shape exudes style with a quirky twist. EIR is available in Purple, Red, Black and Pink.



RED

BLACK



PINK





#### **SIZE:** 49-20-145

ELIAS is an extremely smart piece of eyewear, that will be a refined choice for many.

Its spherical rims paired with its two-toned colourway, make it a frame that is not to be missed!

 $\operatorname{GUN} \& \operatorname{LIGHT} \operatorname{TEAL}$ 

RED & GUN



GUN & BRONZE



BLACK











ELSA is a petite and feminine model.

The subtle colourway of Red ensures that the frame is easy-to-wear and suits many face shapes.





#### **EMILIA**

EMILIA is a soft, feminine hexagonal design frame.

This frame blends lightweight elegance with a choice of four elegant colour options for a timeless, luxurious look.







ROSE GOLD

GOLD & TEAL



BURGUNDY





FINN is an ultra-lightweight rectangular frame which blends minimalist Icelandic design with refined luxury for a modern, sophisticated look.

Available in three colours, there is an option for everyone.





 $\mathsf{GUN}\,\&\,\mathsf{BLUE}$ 



GREEN & GUN





#### FREDRIK

**SIZE:** 56-18-145

FREDRIK is a large rectangular frame with a two-tone front.

The hand-sprayed titanium adds a stylish finish to this modern frame.



BLACK & BLUE



#### GUNNAR

The GUNNAR frame features a bold, masculine aviator design, combining sleek lines and lightweight comfo