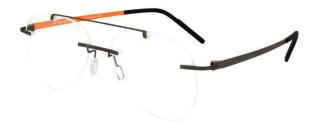

## MARTA

REYKJAVIK EYES

MARTA is a smaller rimless choice with quirky, angular shaped lenses in a feminine range of colours.

BRUSHED PURPLE