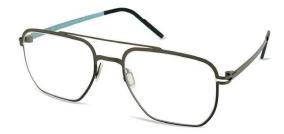

#### GUNNAR

The GUNNAR frame features a bold, masculine aviator design, combining sleek lines and lightweight comfort for a classic yet modern frame.

Available in Black & Orange, Navy & Gun, and Gun & Blue.

NAVY & GUN

GUN & BLUE