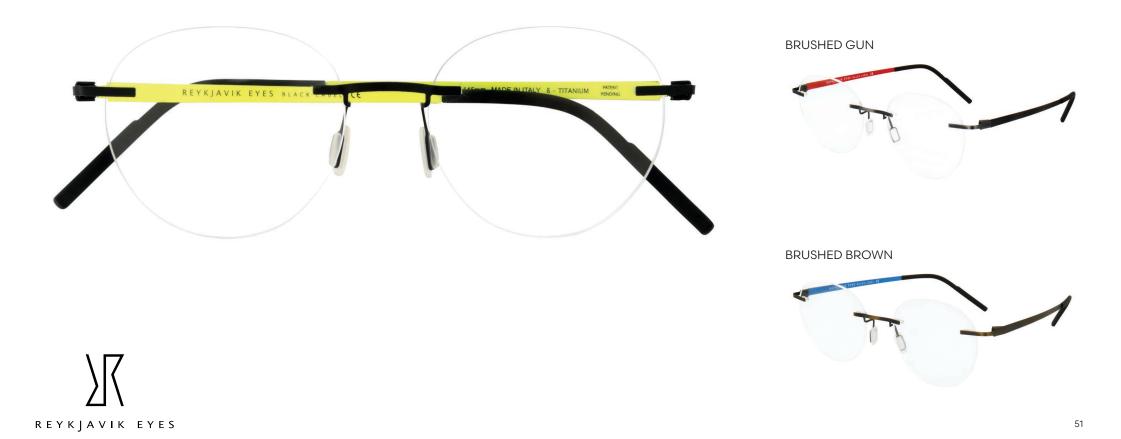

## RIMLESS

ALBA is an aviator shaped rimless frame featuring a dramatic double bridge in three tonal colourways.

**BRUSHED BROWN** 

BLACK

LIGHT GUN