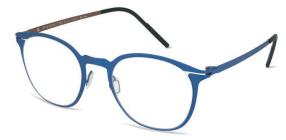

### JAKOB

The JAKOB frame is a versatile, unisex design featuring a bold, round shape with sleek metal rims, perfect for a modern yet sophisticated look.

Available in Navy & Red, Pink, Black & Gold, and Gun & Blue.