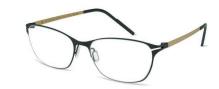

GUN





#### BEYLA

BEYLA is a petite rounded rectangular frame with striking colour combinations.

Pairing Black with Magenta, Emerald Green with Red, and Metallic Purple with Gold.

BLACK



BRUSHED TURQUOISE



BRUSHED PURPLE





#### BRAGI

With the choice of three colourways, BRAGI is a simple yet striking round eye that offers something for everyone.

BRAGI is available Dark Gun, Gold and Blue.







GOLD



BLUE





#### DELLING

A simple, but stylish frame, DELLING's use of contrasting colours add character and gives them a unique look.

DELLING is available in Dark Cherry, Blue and Pink.





BLUE



PINK





EIR plays with contrasting colours for a bold look.

The oval shape exudes style with a quirky twist. EIR is available in Purple, Red, Black and Pink.



RED

BLACK



PINK





#### **SIZE:** 49-20-145

ELIAS is an extremely smart piece of eyewear, that will be a refined choice for many.

Its spherical rims paired with its two-toned colourway, make it a frame that is not to be missed!

 $\operatorname{GUN} \& \operatorname{LIGHT} \operatorname{TEAL}$ 

RED & GUN



GUN & BRONZE



BLACK











ELSA is a petite and feminine model.

The subtle colourway of Red ensures that the frame is easy-to-wear and suits many face shapes.





#### **EMILIA**

EMILIA is a soft, feminine hexagonal design frame.

This frame blends lightweight elegance with a choice of four elegant colour options for a timeless, luxurious look.







ROSE GOLD

GOLD & TEAL



BURGUNDY





FINN is an ultra-lightweight rectangular frame which blends minimalist Icelandic design with