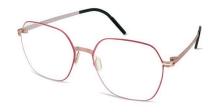

#### **SIZE:** 52-17-140

EDDA embodies bold elegance with its oversized round design and subtle upswept corners.

The two-tone colour finish adds a striking visual contrast to this statement frame.

BLUE

TEAL