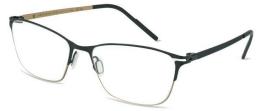

## HEIMDALL

HEIMDALL is a classic rectangular men's frame with contrasting bridge.

Available in three flattering colourways: Black & Gold, Gun and Blue.

 $\mathsf{BLACK}\,\&\,\mathsf{GOLD}$ 

GUN

BLUE

HELGA is a delicate, feminine half-rim frame in an oval shape.