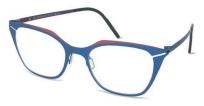

#### **SIZE:** 52-17-140

EDDA embodies bold elegance with its oversized round design and subtle upswept corners.

The two-tone colour finish adds a striking visual contrast to this statement frame.

BLUE

TEAL