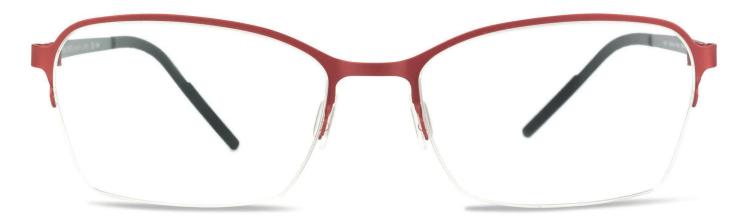

#### **SIZE:** 52-17-140

EDDA embodies bold elegance with its oversized round design and subtle upswept corners.

The two-tone colour finish adds a striking visual contrast to this statement frame.

BLUE

TEAL