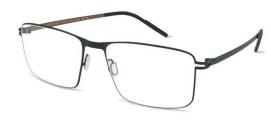

## ERON

ERON is classic in shape with subtle angular edges around the bridge.

This best-selling frame is available in five colourways to ensure there is something for everyone.