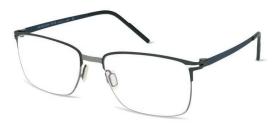

#### FREDRIK

**SIZE:** 56-18-145

FREDRIK is a large rectangular frame with a two-tone front.

The hand-sprayed titanium adds a stylish finish to this modern frame.

BLACK & BLUE