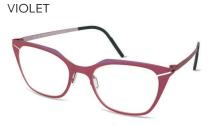

#### **SIZE:** 52-17-140

EDDA embodies bold elegance with its oversized round design and subtle upswept corners.

The two-tone colour finish adds a striking visual contrast to this statement frame.

BLUE

TEAL

PURPLE