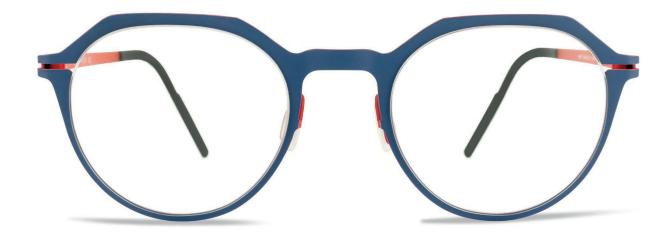

### JAKOB

The JAKOB frame is a versatile, unisex design featuring a bold, round shape with sleek metal rims, perfect for a modern yet sophisticated look.

Available in Navy & Red, Pink, Black & Gold, and Gun & Blue.