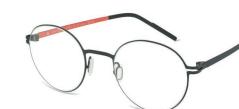

#### GUNNAR

The GUNNAR frame features a bold, masculine aviator design, combining sleek lines and lightweight comfort for a classic yet modern frame.

Available in Black & Orange, Navy & Gun, and Gun & Blue.

NAVY & GUN

GUN & BLUE