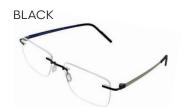

## ERON

ERON is classic in shape with subtle angular edges around the bridge.

This best-selling frame is available in five colourways to ensure there is something for everyone.