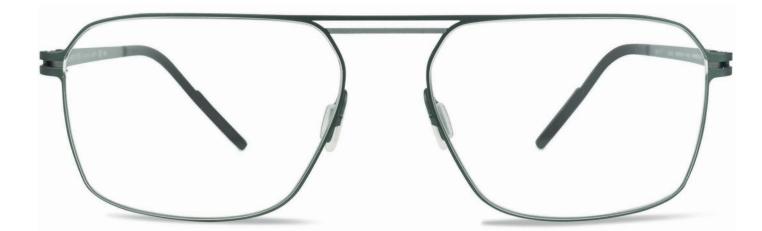

#### GUNNAR

The GUNNAR frame features a bold, masculine aviator design, combining sleek lines and lightweight comfort for a classic yet modern frame.

Available in Black & Orange, Navy & Gun, and Gun & Blue.

NAVY & GUN

GUN & BLUE