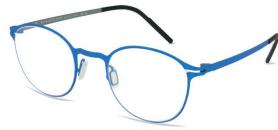

## SKADI

A smaller take on the classic round-eye, SKADI is a contemporary frame that exudes old-style elegance.

This timeless model pairs well with any outfit choice and suits all ages.

BLACK & GOLD

BLUE & GUN