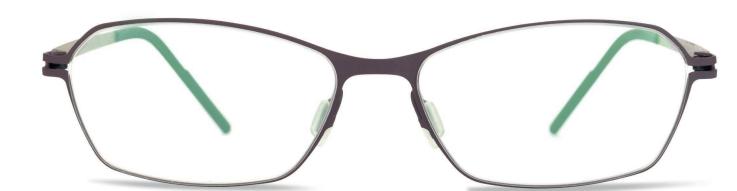

## HEIMDALL

HEIMDALL is a classic rectangular men's frame with contrasting bridge.

Available in three flattering colourways: Black & Gold, Gun and Blue.

 $\mathsf{BLACK}\,\&\,\mathsf{GOLD}$ 

GUN

BLUE

HELGA is a delicate, feminine half-rim frame in an oval shape.