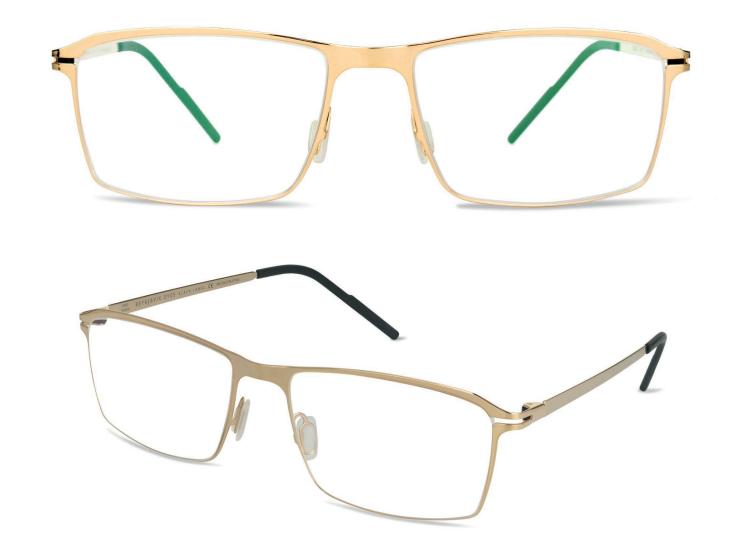

## ELDFELL

ELDFELL is a classic and easy to wear rectangular frame plated in 18k satin Gold ensuring a subtle and stylish look