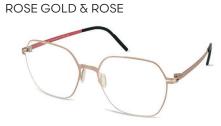

#### **EMILIA**

EMILIA is a soft, feminine hexagonal design frame.

This frame blends lightweight elegance with a choice of four elegant colour options for a timeless, luxurious look.

ROSE GOLD

GOLD & TEAL