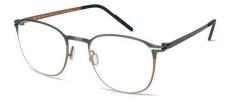

## OSKAR

OSKAR is a classic choice.

This lightweight titanium frame is rectangular in shape and comes in three easy to wear colour combinations - Gun & Orange, Black & Brown, and Blue & Gun.

BLACK & BROWN