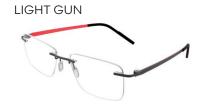

## RIMLESS

ALBA is an aviator shaped rimless frame featuring a dramatic double bridge in three tonal colourways.

**BRUSHED BROWN** 

BLACK

LIGHT GUN