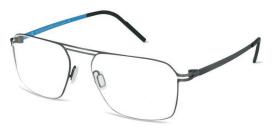

supra frame available in three colours - Black, Brown and Blue.

C1 and C2 feature two tone detailing - a Brushed Gun bridge on the Black, and a Gold bridge on the Brushed Brown.

BLUE

BLACK



36





NEO



ODIN delivers a stand out frame that portrays a masculine edge.

This frame is bold in style and available in a range of easy-to-wear colours.



BLUE

BLACK



**BRUSH GUN** 



## OSKAR

OSKAR is a classic choice.

This lightweight titanium frame is rectangular in shape and comes in three easy to wear colour combinations - Gun & Orange, Black & Brown, and Blue & Gun.



BLACK & BROWN



BLUE & GUN



REYKJAVIK EYES

RIKHARD features a geometric square front with a double bar bridge along the brow line.

An understated titanium trend piece for anyone looking for an updated look.





39







**SIZE:** 54-17-145

## ROSBERG

ROSBERG is a larger take on the classic rectangular frame.

C1 features a new colour of hand-sprayed Gloss Black titanium, while C2 is a subtle Brushed Gun, and C3 is a bright and bold metallic Blue.



**BRUSHED GUN** 



BLUE



## RUNAR

RUNAR offers timeless elegance with a contemporary twist, boasting a square frame ideal for versatile looks.

With durability and comfort in mind, choose from Navy, Gun, and Dark Gun colour options to suit your style.





GUN



DARK GUN



SARA is a frame that exudes femininity, with its oval shaped rims featuring a subtle cat-eye effect.

The frame is rounded off beautifully by the striking and memorable colour palette.





TEAL









SIF

#### **SIZE:** 51-16-135

Not your every day glasses, SIF is a