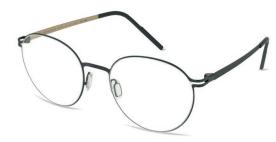

#### BRAGI

With the choice of three colourways, BRAGI is a simple yet striking round eye that offers something for everyone.

BRAGI is available Dark Gun, Gold and Blue.

GOLD

BLUE