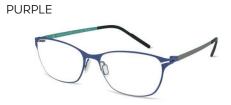

AQUA



BLACK



GUN





#### BEYLA

BEYLA is a petite rounded rectangular frame with striking colour combinations.

Pairing Black with Magenta, Emerald Green with Red, and Metallic Purple with Gold.

BLACK



BRUSHED TURQUOISE



BRUSHED PURPLE





#### BRAGI

With the choice of three colourways, BRAGI is a simple yet striking round eye that offers something for everyone.

BRAGI is available Dark Gun, Gold and Blue.







GOLD



BLUE





#### DELLING

A simple, but stylish frame, DELLING's use of contrasting colours add character and gives them a unique look.

DELLING is available in Dark Cherry, Blue and Pink.





BLUE



PINK





EIR plays with contrasting colours for a bold look.

The oval shape exudes style with a quirky twist. EIR is available in Purple, Red, Black and Pink.



RED

BLACK



PINK





#### **SIZE:** 49-20-145

ELIAS is an extremely smart piece of eyewear, that will be a refined choice for many.

Its spherical rims paired with its two-toned colourway, make it a frame that is not to be missed!

 $\operatorname{GUN} \& \operatorname{LIGHT} \operatorname{TEAL}$ 

RED & GUN



GUN & BRONZE



BLACK











ELSA is a petite and feminine model.

The subtle colourway of Red ensures that the frame is easy-to-wear and suits many face shapes.





#### **EMILIA**

EMILIA is a soft, feminine hexagonal design frame.

This frame blends lightweight elegance with a choice of four elegant colour options for a timeless, luxurious look.







ROSE GOLD

GOLD & TEAL



BURGUNDY





FINN is an ultra-lightweight rectangular frame which blends minimalist Iceland