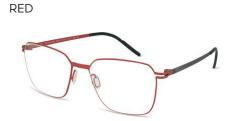

#### LARUS

LARUS is a square frame, making it an ideal choice for those who appreciate timeless elegance with a contemporary edge.

The square design provides a versatile look that complements a wide range of face shapes and personal styles.

TEAL BLUE & GUN

BRONZE & BLACK

A classic rectangular frame, LOKI features bright colours on the inside of the temples that contrast with the overall dark exterior of the frame.

Available in two colours Gun & Blue and Black & Green.