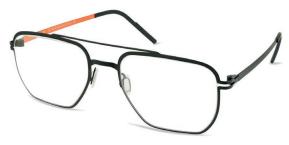

#### GUNNAR

The GUNNAR frame features a bold, masculine aviator design, combining sleek lines and lightweight comfort for a classic yet modern frame.

Available in Black & Orange, Navy & Gun, and Gun & Blue.

NAVY & GUN

GUN & BLUE