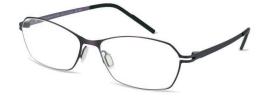

#### HANS

Discover HANS, where classic square frames meet a modern geometric edge, crafted from lightweight and durable titanium.

With two-tone options offering a unique point of differentiation, it's a fresh twist on a timeless design.

BLUE & GUN