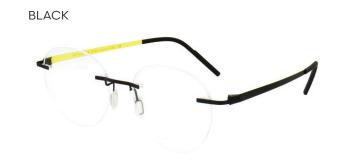

## MARTA

REYKJAVIK EYES

MARTA is a smaller rimless choice with quirky, angular shaped lenses in a feminine range of colours.

BRUSHED PURPLE