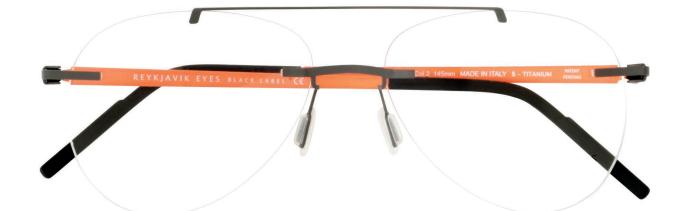

## RIMLESS

ALBA is an aviator shaped rimless frame featuring a dramatic double bridge in three tonal colourways.

**BRUSHED BROWN** 

BLACK

LIGHT GUN