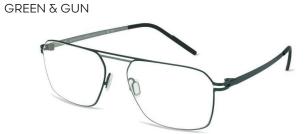

#### GUNNAR

The GUNNAR frame features a bold, masculine aviator design, combining sleek lines and lightweight comfort for a classic yet modern frame.

Available in Black & Orange, Navy & Gun, and Gun & Blue.

NAVY & GUN

GUN & BLUE