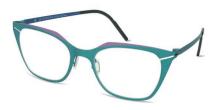

#### **SIZE:** 52-17-140

EDDA embodies bold elegance with its oversized round design and subtle upswept corners.

The two-tone colour finish adds a striking visual contrast to this statement frame.

BLUE

TEAL