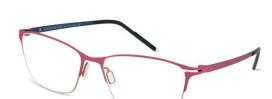

GUN

DARK GUN

SARA is a frame that exudes femininity, with its oval shaped rims featuring a subtle cat-eye effect.

The frame is rounded off beautifully by the striking and memorable colour palette.

TEAL

SIF

#### **SIZE:** 51-16-135

Not your every day glasses, SIF is a rounded frame with angular edges.

The frame and temples feature a mix of contrasting colours, creating a unique look.

PURPLE

BLUE & WHITE