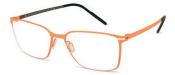

#### **SIZE:** 49-20-145

ELIAS is an extremely smart piece of eyewear, that will be a refined choice for many.

Its spherical rims paired with its two-toned colourway, make it a frame that is not to be missed!

 $\operatorname{GUN} \& \operatorname{LIGHT} \operatorname{TEAL}$ 

RED & GUN

GUN & BRONZE

BLACK

ELSA is a petite and feminine model.

The subtle colourway of Red ensures that the frame is easy-to-wear and suits many face shapes.