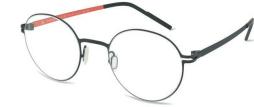

#### BRAGI

With the choice of three colourways, BRAGI is a simple yet striking round eye that offers something for everyone.

BRAGI is available Dark Gun, Gold and Blue.

GOLD

BLUE