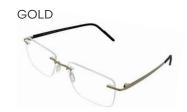

## **KERID**

**SIZE:** 52-18-140

KERID is a Gold, rectangular shaped frame with a distinctive angular design suits those looking for something striking but with a modest shape.