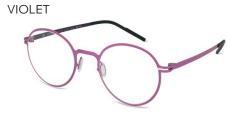

#### JONAS

The round-eye style makes a comeback with JONAS frames, offering a modern take on a retro-classic look.

Crafted from durable and lightweight titanium, they come in four vibrant and classic colour options: Violet, Teal, Brown, and Navy.