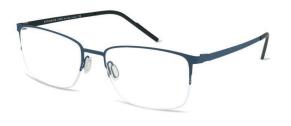

ck & Green.



BLACK & GREEN



#### LUKAS

LUKAS is a stylish square frame, featuring vivid colours on the inside of the temples.

This refined frame delivers a classy feel.









ORANGE & DARK GUN



BLACK







#### MARIA

MARIA's front frame boasts a captivating two-tone hand sprayed colour finish that adds a burst of personality to your eyewear.

The oversized, angular silhouette adds an element of drama and flair to your look, making MARIA the perfect choice for those who dare to be different.



BLUE & TURQUOISE



NUDE & GOLD



REYKJAVIK EYES

**SIZE:** 54-18-140

NEO is a classic men's supra frame available in three colours - Black, Brown and Blue.

C1 and C2 feature two tone detailing - a Brushed Gun bridge on the Black, and a Gold bridge on the Brushed Brown.

BLUE

BLACK



36





NEO



ODIN delivers a stand out frame that portrays a masculine edge.

This frame is bold in style and available in a range of easy-to-wear colours.



BLUE

BLACK



**BRUSH GUN** 



## OSKAR

OSKAR is a classic choice.

This lightweight titanium frame is rectangular in shape and comes in three easy to wear colour combinations - Gun & Orange, Black & Brown, and Blue & Gun.



BLACK & BROWN



BLUE & GUN



REYKJAVIK EYES

RIKHARD features a geometric square front with a double bar bridge along the brow line.

An understated titanium trend piece for anyone looking for an updated look.





39







**SIZE:** 54-17-145

## ROSBERG

ROSBERG is a larger take on the classic rectangular frame.

C1 features a new colour of hand-sprayed Gloss Black titanium, while C2 is a subtle Brus