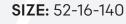

#### FULL COLLECTION

ALLY

**SIZE:** 52-16-140

ALLY features a curved rectangular front with upswept edges.

The two tone, hand-sprayed titanium adds a stylish finish to these models which combine Black, Red and Purple with Gold.