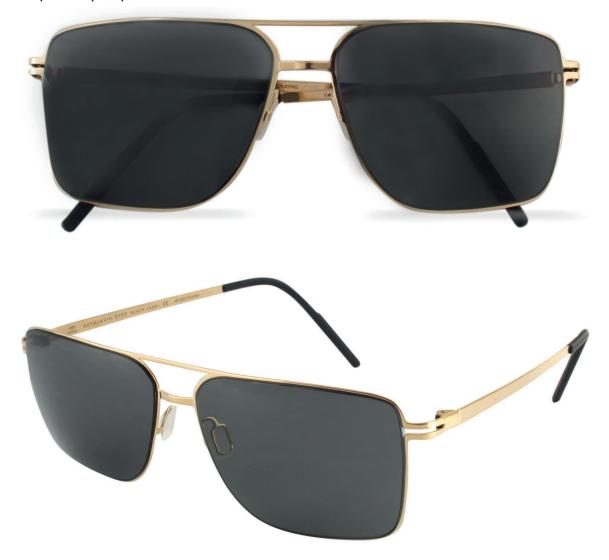

## HEKLA

HEKLA's dark grey, rectangular, polarised lenses offer both style and protection against the sun. The double bridge offers an unique and contemporary style.