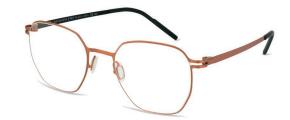

#### HANS

Discover HANS, where classic square frames meet a modern geometric edge, crafted from lightweight and durable titanium.

With two-tone options offering a unique point of differentiation, it's a fresh twist on a timeless design.

BLUE & GUN