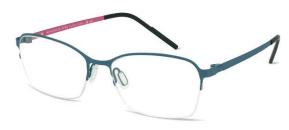

## HEIMDALL

HEIMDALL is a classic rectangular men's frame with contrasting bridge.

Available in three flattering colourways: Black & Gold, Gun and Blue.

 $\mathsf{BLACK}\,\&\,\mathsf{GOLD}$ 

GUN

BLUE

HELGA is a delicate, feminine half-rim frame in an oval shape.