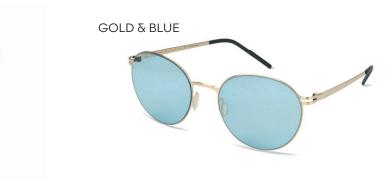

## KATLA

The KATLA sunglasses feature either a Dark Grey flash, Light Blue or Gold mirror lenses.

The thin gold plated titanium frames have a rounded bridge to complement the round eye fronts.

GOLD