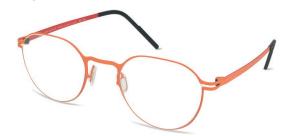

#### JESPER

This distinctively rounded yet angular frame bursts with retro vibes.

JESPER is available in Brushed Brown and Orange, there is a colour for every occasion.

BRUSHED BROWN

ORANGE