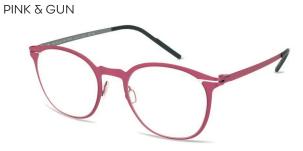

ilable in three flattering colourways: Black & Gold, Gun and Blue.

 $\mathsf{BLACK}\,\&\,\mathsf{GOLD}$ 

GUN



BLUE





HELGA is a delicate, feminine half-rim frame in an oval shape.

The vividly coloured rims and temples are a perfect collaboration, making for a fashion-forward piece for eyewear.



TEAL



DARK VIOLET





REYKJAVIK EYES

## HEXTOR

HEXTOR is a rectangular frame with a striking front.

The use of titanium adds a stylish finish to this modern frame.





BRUSH BROWN & BLUE

BRIGHT BLUE & GUN



GREEN & GUN







ISAK is a perfect round-eye that exudes timeless sophistication.

This classic design complements a variety of face shapes and adds an air of elegance to your look, whether you're dressing up for a special occasion or expressing your style in everyday wear.



BLACK & GOLD



BLUE & BRONZE



### JAKOB

The JAKOB frame is a versatile, unisex design featuring a bold, round shape with sleek metal rims, perfect for a modern yet sophisticated look.

Available in Navy & Red, Pink, Black & Gold, and Gun & Blue.



PINK

| RI A | GOLD |
|------|------|
| DLA  | GOLD |





#### JESPER

This distinctively rounded yet angular frame bursts with retro vibes.

JESPER is available in Brushed Brown and Orange, there is a colour for every occasion.

BRUSHED BROWN





ORANGE





#### JONAS

The round-eye style makes a comeback with JONAS frames, offering a modern take on a retro-classic look.

Crafted from durable and lightweight titanium, they come in four vibrant and classic colour options: Violet, Teal, Brown, and Navy.













**SIZE:** 48-22-145