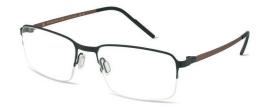

## HEXTOR

HEXTOR is a rectangular frame with a striking front.

The use of titanium adds a stylish finish to this modern frame.

BRUSH BROWN & BLUE

BRIGHT BLUE & GUN

GREEN & GUN

ISAK is a perfect round-eye that exudes timeless sophistication.