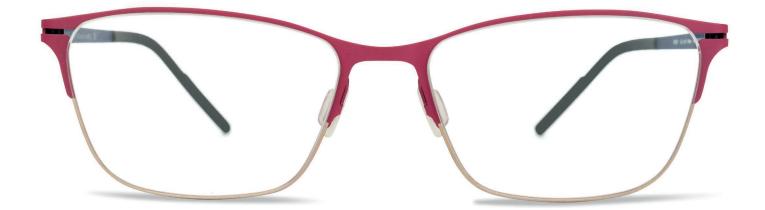

# KRISTIN

KRISTIN features a modern take on the square front.

An understated titanium trend piece for anyone looking for an updated look.

PURPLE & TEAL

BURGUNDY & LIGHT RED