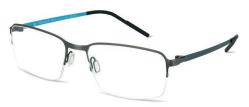

#### GUNNAR

The GUNNAR frame features a bold, masculine aviator design, combining sleek lines and lightweight comfort for a classic yet modern frame.

Available in Black & Orange, Navy & Gun, and Gun & Blue.

NAVY & GUN

GUN & BLUE