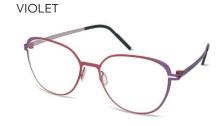

#### **SIZE:** 52-17-140

EDDA embodies bold elegance with its oversized round design and subtle upswept corners.

The two-tone colour finish adds a striking visual contrast to this statement frame.

BLUE

TEAL

PURPLE