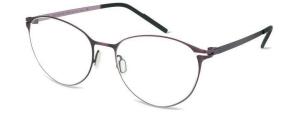

## HEIMDALL

HEIMDALL is a classic rectangular men's frame with contrasting bridge.

Available in three flattering colourways: Black & Gold, Gun and Blue.

 $\mathsf{BLACK}\,\&\,\mathsf{GOLD}$ 

GUN

BLUE

HELGA is a delicate, feminine half-rim frame in an oval shape.

The vividly coloured rims and temples are a perfect collaboration, making for a fashion-forward piece for eyewear.

TEAL

DARK VIOLET

REYKJAVIK EYES