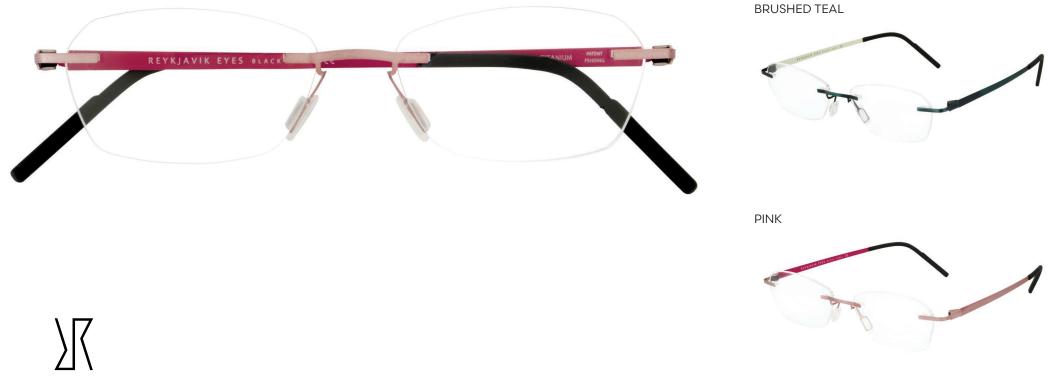

#### DELLING

A simple, but stylish frame, DELLING's use of contrasting colours add character and gives them a unique look.

DELLING is available in Dark Cherry, Blue and Pink.

BLUE

PINK

EIR plays with contrasting colours for a bold look.