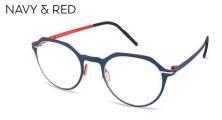

### JAKOB

The JAKOB frame is a versatile, unisex design featuring a bold, round shape with sleek metal rims, perfect for a modern yet sophisticated look.

Available in Navy & Red, Pink, Black & Gold, and Gun & Blue.