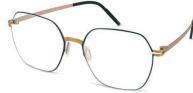

#### **EMILIA**

EMILIA is a soft, feminine hexagonal design frame.

This frame blends lightweight elegance with a choice of four elegant colour options for a timeless, luxurious look.

ROSE GOLD

GOLD & TEAL