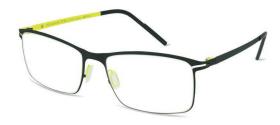

## HEXTOR

HEXTOR is a rectangular frame with a striking front.

The use of titanium adds a stylish finish to this modern frame.

BRUSH BROWN & BLUE

BRIGHT BLUE & GUN

GREEN & GUN

ISAK is a perfect round-eye that exudes timeless sophistication.