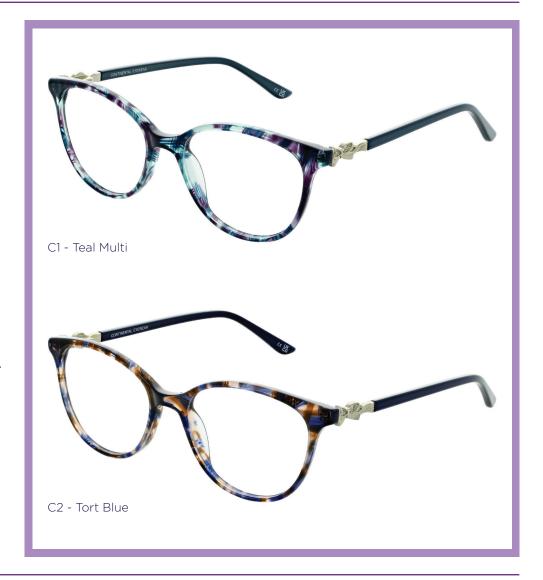

# BIANCA

A subtle cat-eye shape, in two delightful colourful tort designs. The temples feature a gorgeous gold bow complete with hand-placed jewels adding an extra touch of sparkle to the look.

SIZE:

52-17-140

COLOURS:

C1 - Teal Multi

C2 - Tort Blue