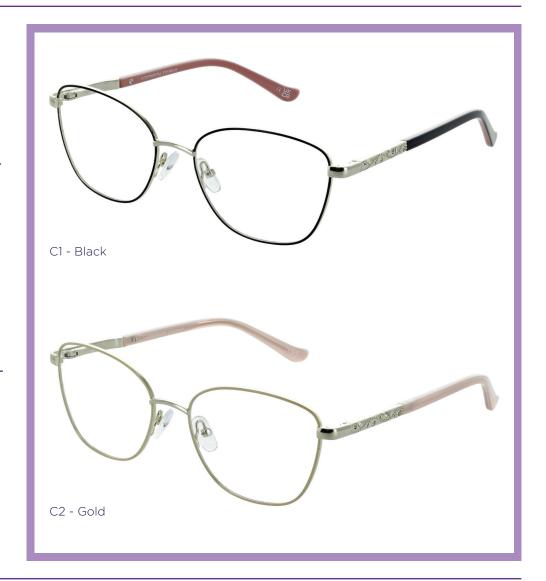

Allegra blends classic elegance with modern femininity. Its rounded shape with subtly upswept edges flatters every face, while diamante detailing on the temples and tortoiseshell tips add a refined charm.

SIZE: 55-17-135

COLOURS: C1 - Rose Gold C2 - Gold





#### ANNA

Bold and beautiful, Anna is a chunky square acetate frame that makes a striking impression. The rich colourways are paired with metal detailing along the temples, adorned with a shimmering diamante pattern that adds a luxe, feminine edge.

SIZE:

51-18-140

COLOURS:

C1 - Tort

C2 - Wine





#### ARIA

A circular metal frame that exudes elegance and sophistication. The delicate detailing on the temples, embellished with hand-placed jewels adds an understated sparkle.

SIZE:

53-17-135

COLOURS:

C1 - Black

C2 - Gold





# BIANCA

A subtle cat-eye shape, in two delightful colourful tort designs. The temples feature a gorgeous gold bow complete with hand-placed jewels adding an extra touch of sparkle to the look.

SIZE:

52-17-140

COLOURS:

C1 - Teal Multi

C2 - Tort Blue





## CHIARA

Chiara exudes feminine sophistication. This rounded square frame features an intricate bubble detailing with hand-placed jewels on the temples, adding a luxurious element to the frame.

SIZE:

53-17-140

COLOURS:

C1 - Burgundy

C2 - Blue





# FABIA

With its circular metal frame, Fabia is timeless classic. The addition of the hand-placed jewel detailing on the temples completes the design beautifully.

SIZE:

50-17-140

COLOURS:

C1 - Rose

C2 - Gold





# GIORGIA

A strong, bold feminine frame, Giorgia comes in tw