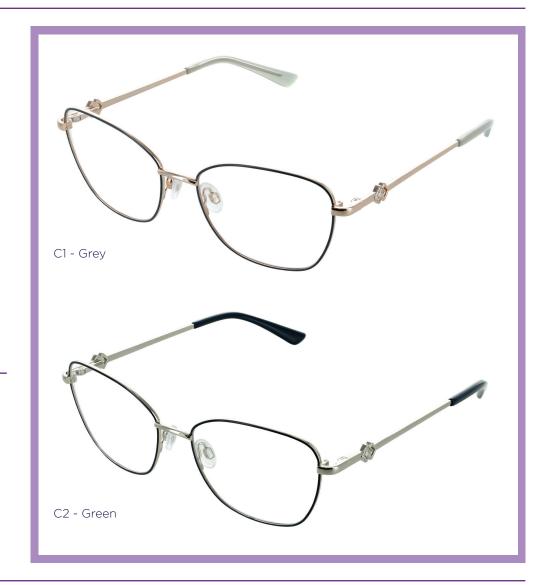

## BEATRICE

Beatrice has a soft, rounded shape with a lightweight metal front and subtle jewelled detail on the temples.

SIZE:

54-17-135

COLOURS:

C1 - Grey

C2 - Green