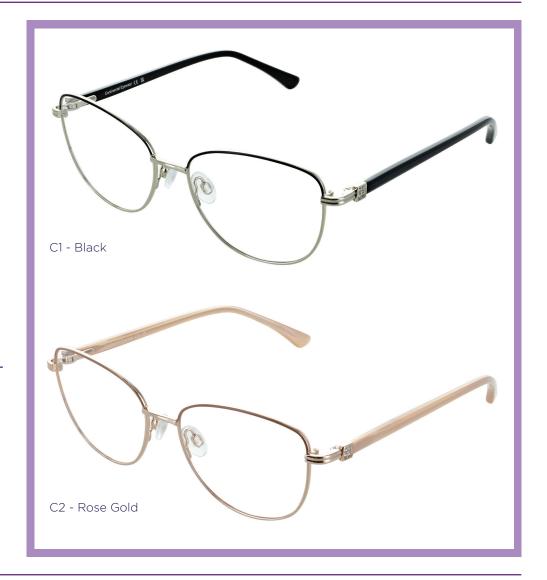

#### AMALFI

Amalfi features a slim metal front with a coloured brow line across the top of the lenses and matching jewelled temple detail.

SIZE:

53-16-135

COLOURS:

C1 - Black

C2 - Rose Gold