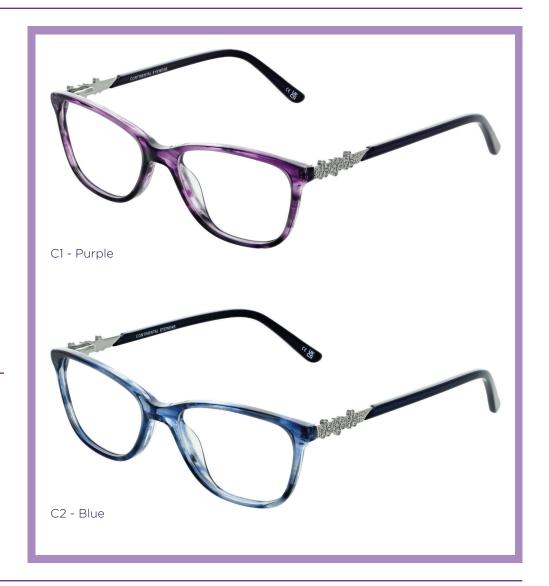

# GIORGIA

A strong, bold feminine frame, Giorgia comes in two stylish colourways. The intricate temple detailing, complete with jewels, adds to the femininity of the frame.

SIZE:

52-15-140

COLOURS:

C1 - Purple

C2 - Grey