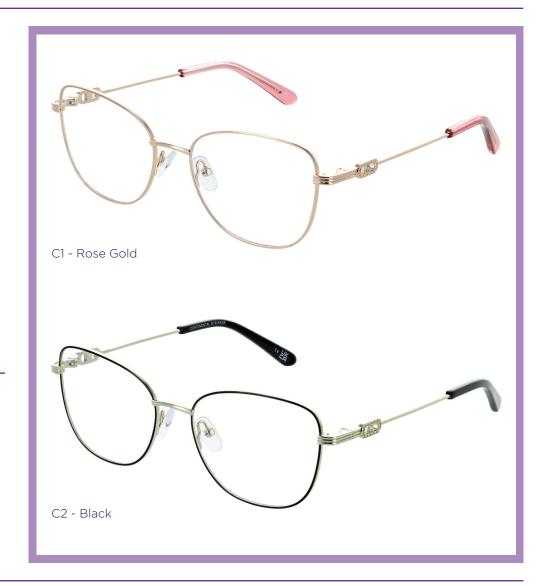

#### ISABELLA

A stylish metal frame with vibrant, contrasting tips and baguette detailing on the temples, complete with hand-placed jewels. It blends classic style with a modern twist.

SIZE:

52-17-135

COLOURS:

C1 - Rose Gold

C2 - Black