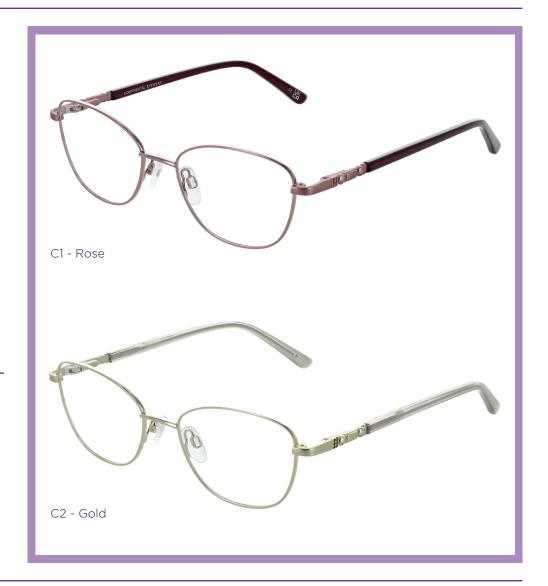

# FABIA

With its circular metal frame, Fabia is timeless classic. The addition of the hand-placed jewel detailing on the temples completes the design beautifully.

SIZE:

50-17-140

COLOURS:

C1 - Rose

C2 - Gold