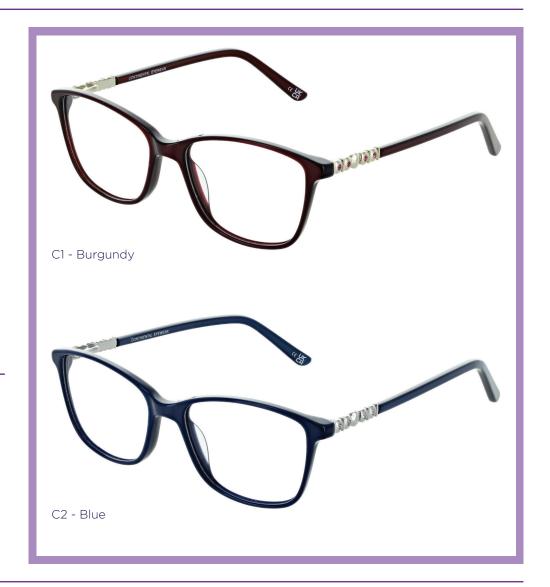

## CHIARA

Chiara exudes feminine sophistication. This rounded square frame features an intricate bubble detailing with hand-placed jewels on the temples, adding a luxurious element to the frame.

SIZE:

53-17-140

COLOURS:

C1 - Burgundy

C2 - Blue