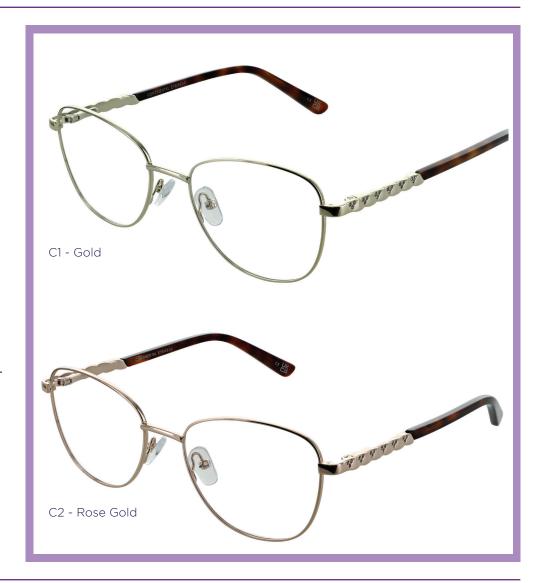

## MARTINA

Martina is a refined metal frame with a classic round eye shape, designed for understated elegance. The temples feature intricate metal detailing and acetate tips for a comfortable fit.

SIZE:

52-18-140

COLOURS:

C1 - Gold

C2 - Rose Gold