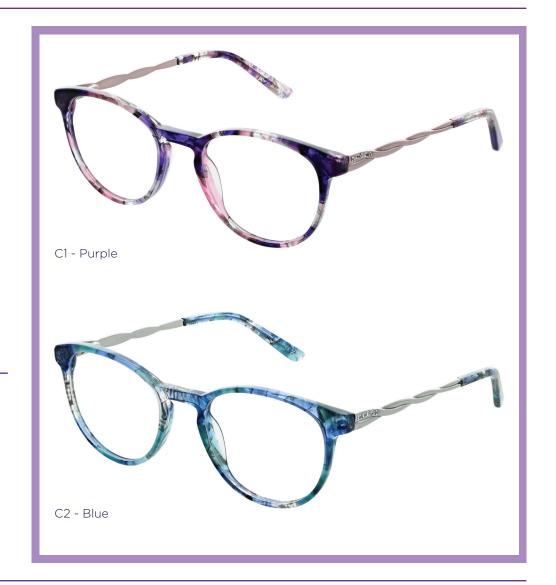

#### RENATA

A retro-inspired spherical frame in a choice of two vibrant colours. The twisted detailing on the temples elevates the overall style and leads to the delicately patterned temple tips.

SIZE:

49-19-140

COLOURS:

C1 - Purple

C2 - Blue