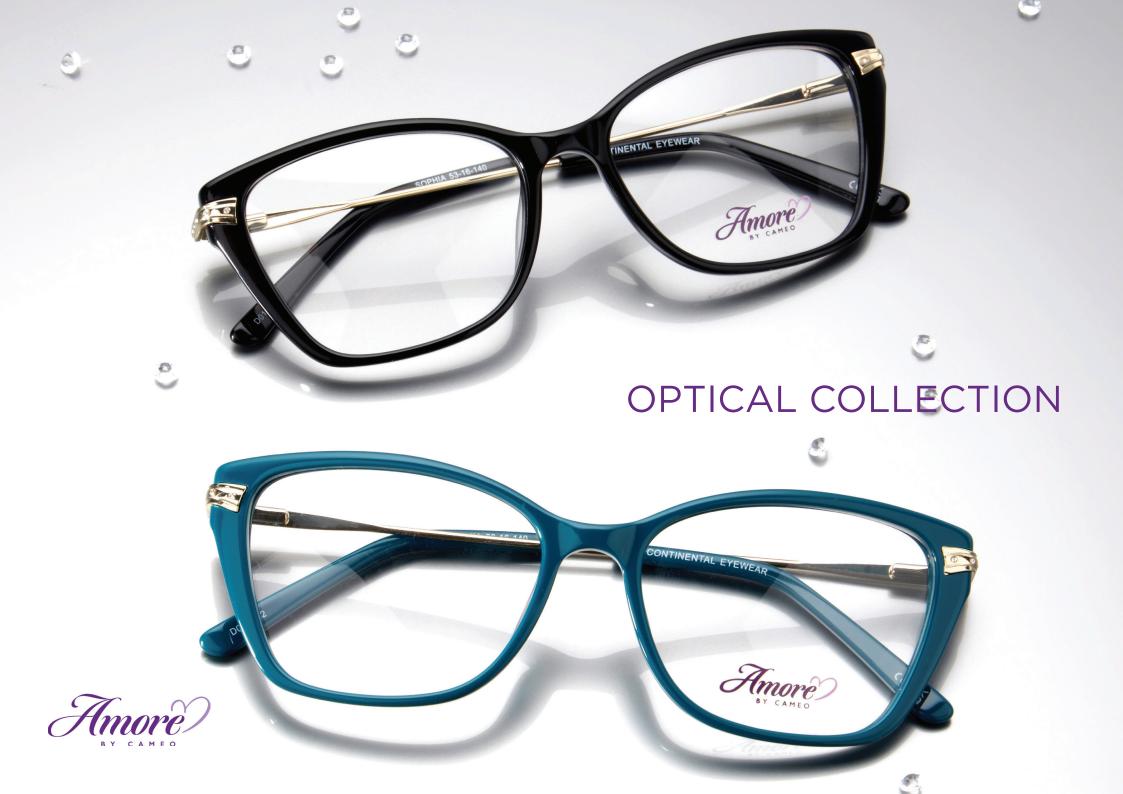

OPTICAL COLLECTION

#### SOPHIA

A chunky and bold oversized cats eye frame, accentuated with delicate jewels on the edge of the temples enhancing the femininity of the frame.

SIZE:

53-16-140

COLOURS:

C1 - Black

C2 - Teal