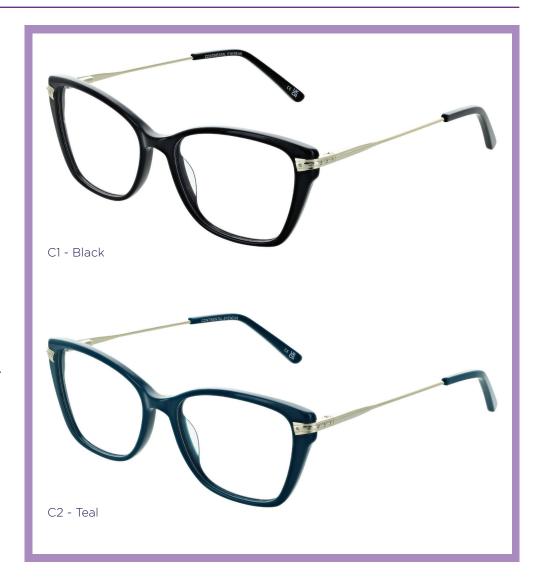

#### SOPHIA

A chunky and bold oversized cats eye frame, accentuated with delicate jewels on the edge of the temples enhancing the femininity of the frame.

SIZE:

53-16-140

COLOURS:

C1 - Black

C2 - Teal