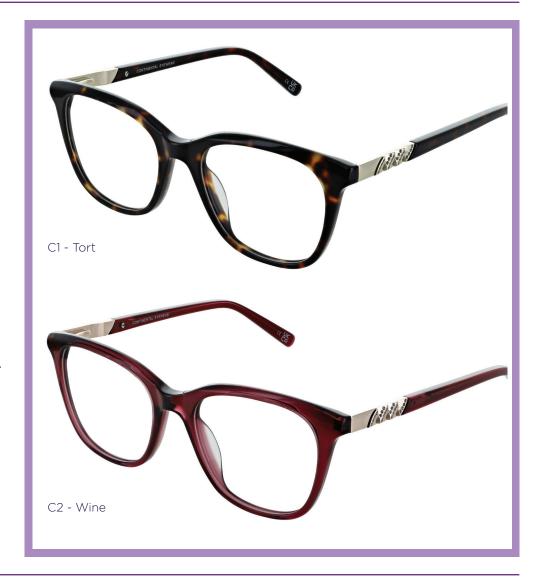

#### ANNA

Bold and beautiful, Anna is a chunky square acetate frame that makes a striking impression. The rich colourways are paired with metal detailing along the temples, adorned with a shimmering diamante pattern that adds a luxe, feminine edge.

SIZE:

51-18-140

COLOURS:

C1 - Tort

C2 - Wine