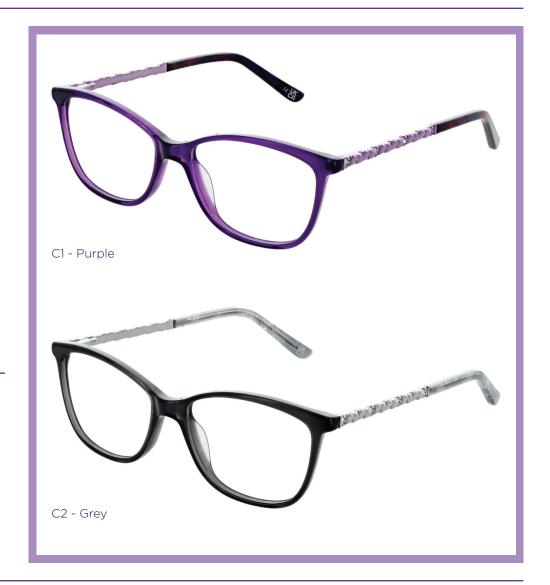

# GIORGIA

A strong, bold feminine frame, Giorgia comes in two stylish colourways. The intricate temple detailing, complete with jewels, adds to the femininity of the frame.

SIZE:

52-15-140

COLOURS:

C1 - Purple

C2 - Grey