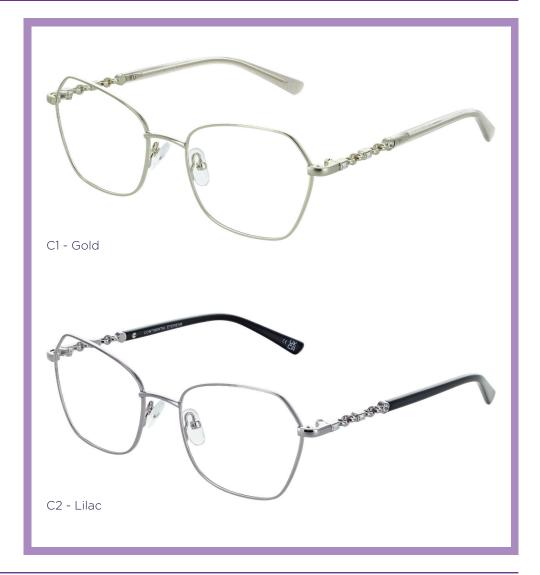

## PALOMA

With its metal angular frame, bringing a touch of contemporary flair, the Paloma frame is available in two colour options. With its quirky chain detailing on the temples, this frame ensures a standout aesthetic.

SIZE: 51-18-135

COLOURS: C1 - Gold

C2 - Lilac