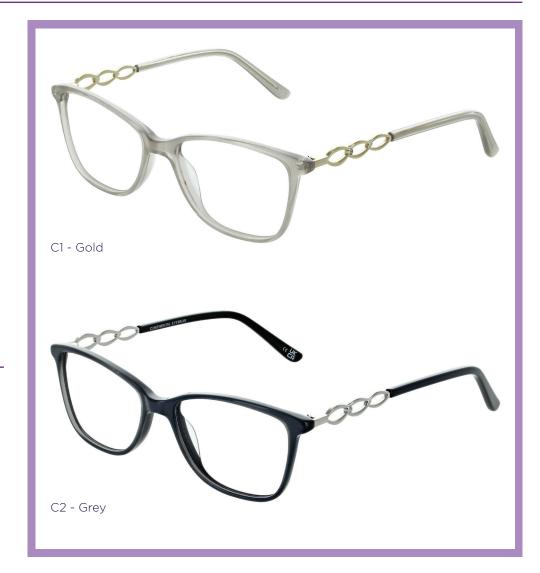

## MARCELLA

With its strong, bold frame, Marcella has gorgeous circular detailing on the temples and matching colour tips.

SIZE:

52-16-140

COLOURS:

C1 - Gold

C2 - Grey