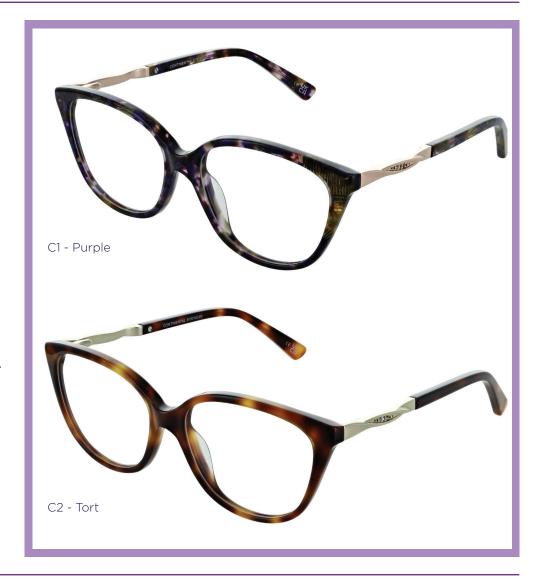

## VITTORIA

Vittoria exudes timeless allure. Crafted from rich acetate and accented with sleek metal temple detailing, this frame strikes the perfect balance between classic and contemporary.

SIZE:

53-15-135

COLOURS:

C1 - Purple

C2 - Tort