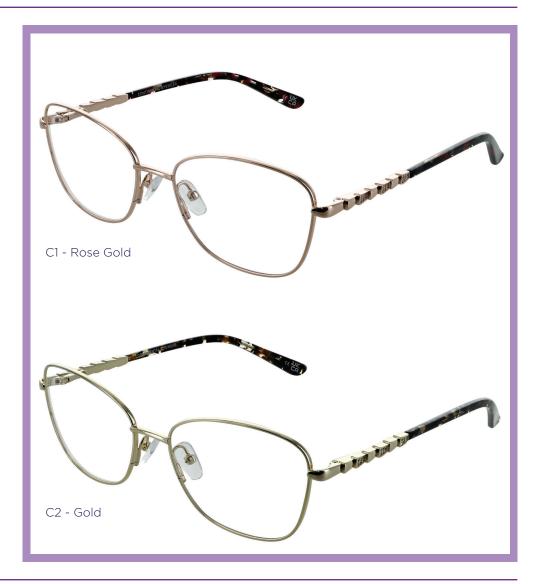

## ALLEGRA

Allegra blends classic elegance with modern femininity. Its rounded shape with subtly upswept edges flatters every face, while diamante detailing on the temples and tortoiseshell tips add a refined charm.

SIZE: 55-17-135

COLOURS: C1 - Rose Gold C2 - Gold