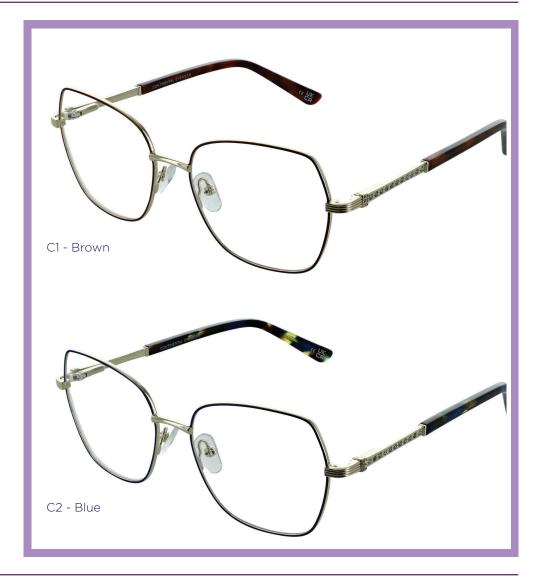

#### ALESSIA

With its oversized angular silhouette and a sleek metal construction, Alessia commands attention with confidence.

Diamante detailing on the temples brings a touch of glamour, while the colourways offer a contemporary twist on a timeless statement.

SIZE:

52-16-135

COLOURS:

C1 - Brown

C2 - Blue