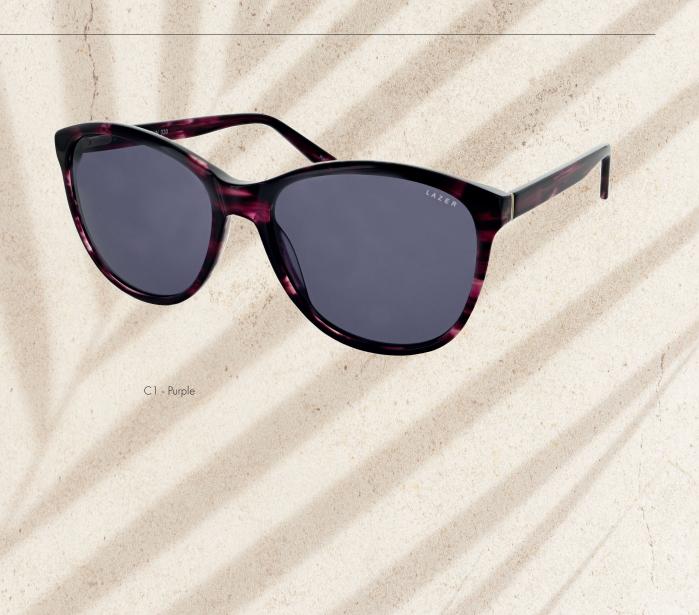

#### Size:

25

Make a statement this summer with these bold cat-eye sunglasses. Available in two bold colours: Pink and Purple.

Size: