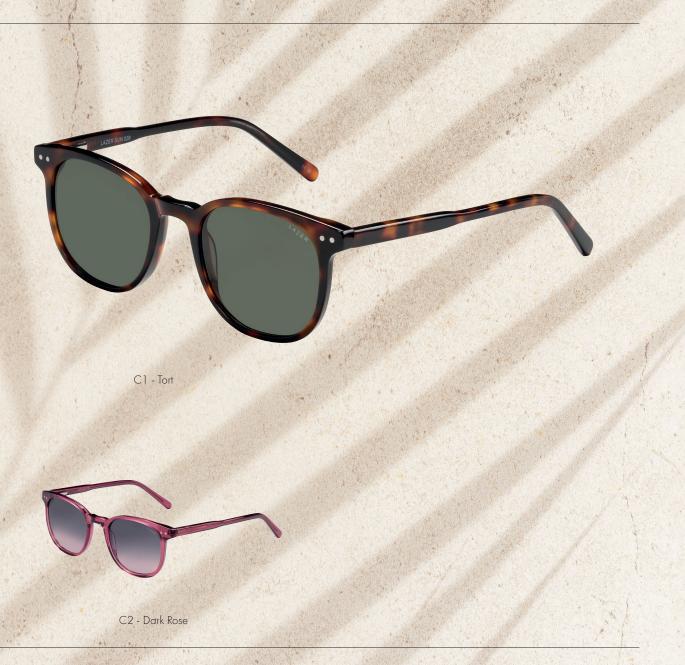

#### Size:

55 - 18 - 140

C2 - Tort

28

A classic style that will suit anybody. Sleek rounded- square frames, with finishing details on the end pieces. Available in Tort and Dark Rose.

#### Size:

49 - 21 - 140

27

Stand out for all the right reasons this summer, with this modern bold aviator style.