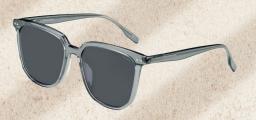

#### Size:

35

The Lazer Sun 35 is a modern, round-frame frame available in Grey and Crystal.

Size:

51 - 20 - 140

Full Collection

34

Expertly designed, the Lazer Sun 34, blends classic colour frames with a pop of colour on the temple. Comfortable and practical, this frame is available in two colourways: Black & Blue and Brown & Orange.