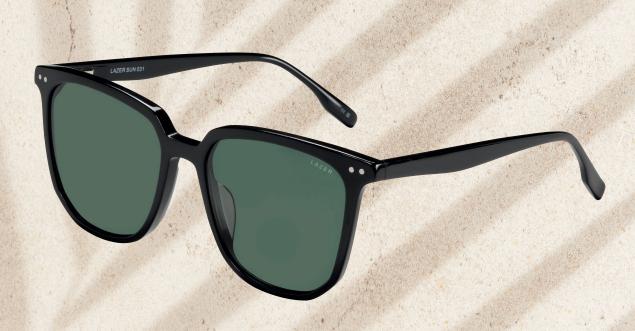

# 31

Lazer Sun 31 is a fantastic modern frame, that encapsulates the recent European trend of sunglasses being more oversized, squarer in shape and with angular details. Lazer Sun 31 maintains the dramatic nature of this trend, but will suit most face shapes. Available in two modern colourways: Shiny Black and Dark Grey.

#### Size:

55 - 18 - 145

C1 - Shiny Black

C2 - Dark Grey