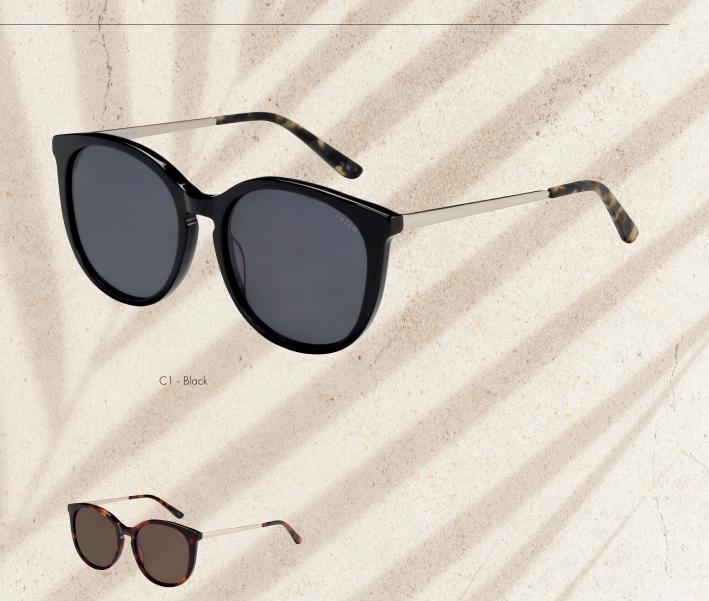

# 29

Lazer Sun 29 embodies that timeless, oversized sunglasses aesthetic. Chunky yet feminine fronts combined with the sleek metal temples and patterned temple tips make for a beautifully balanced pair of sunglasses.

Available two colourway choices:

Black and Tort.

#### Size:

55 - 18 - 140

C2 - Tort

28

A classic style that will suit anybody. Sleek rounded- square frames, with finishing details on the end pieces. Available in Tort and Dark Rose.