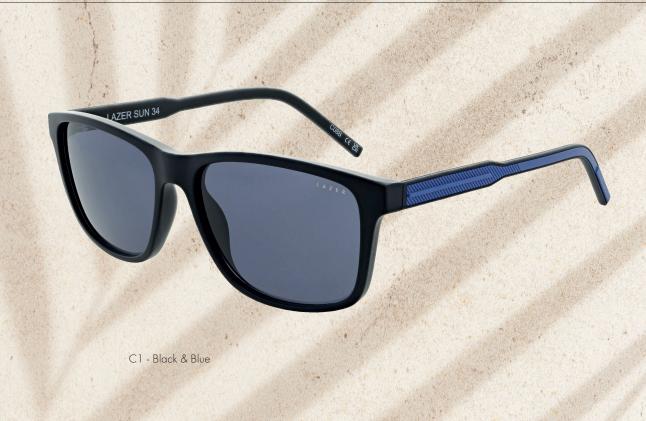

#### Size:

35

The Lazer Sun 35 is a modern, round-frame frame available in Grey and Crystal.

Size:

51 - 20 - 140

Full Collection

34

Expertly designed, the Lazer Sun 34, blends classic colour frames with a pop of colour on the temple. Comfortable and practical, this frame is available in two colourways: Black & Blue and Brown & Orange.