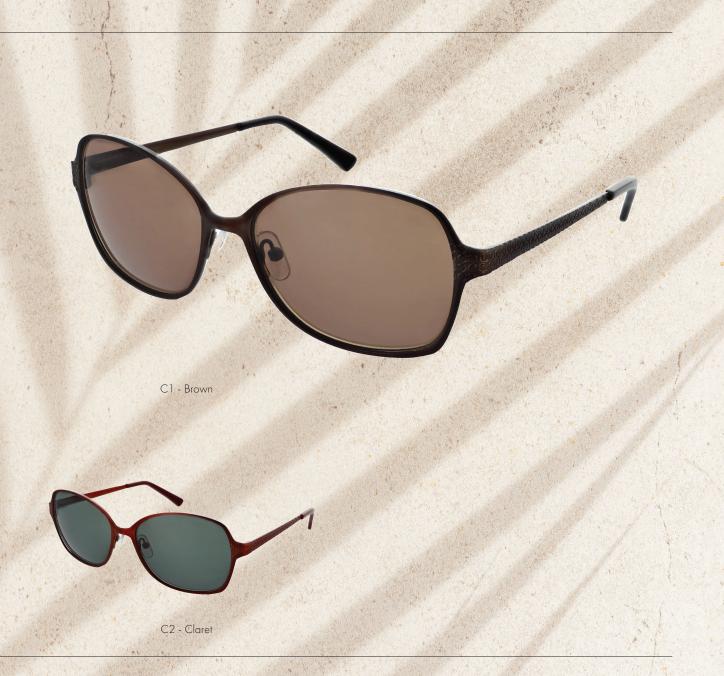

#### Size Options:

Bold and striking, this Lazer sunglass features a sophisticated embossed print on the temples.

#### Size:

55 - 16 - 135

06

Classic in style, this simplistic Lazer sunglass has dark features for a chic look. Available in Black and Tort.

Size:

54 - 16 - 140

C2 - Tort