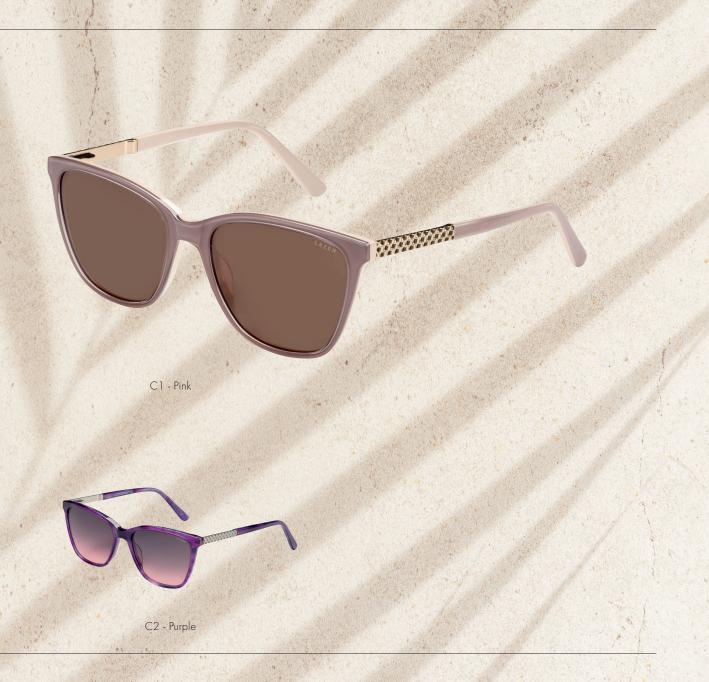

#### Size:

25

Make a statement this summer with these bold cat-eye sunglasses. Available in two bold colours: Pink and Purple.

Size: