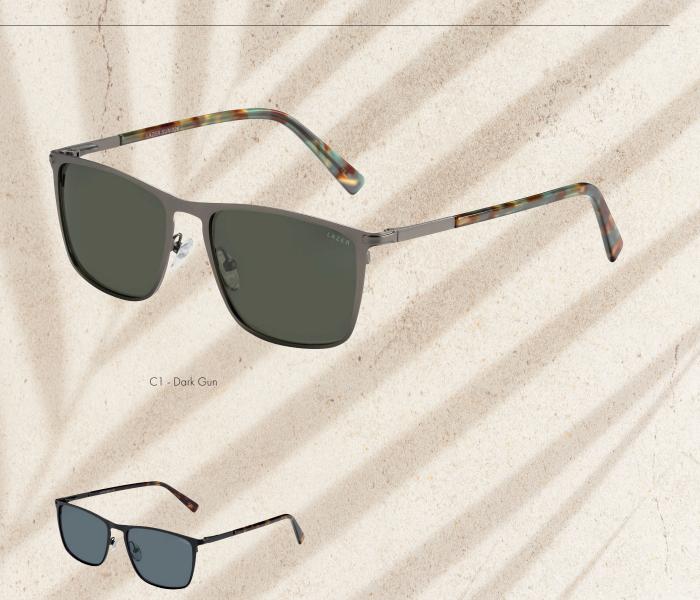

#### Size:

56 - 16 - 145

C2 - Tort

26

This classic frame has been given a modern revamp with colourful patterned temples.

Available in Dark Gun and Black.

#### Size:

25

Make a statement this summer with these bold cat-eye sunglasses. Available in two bold colours: Pink and Purple.

Size: