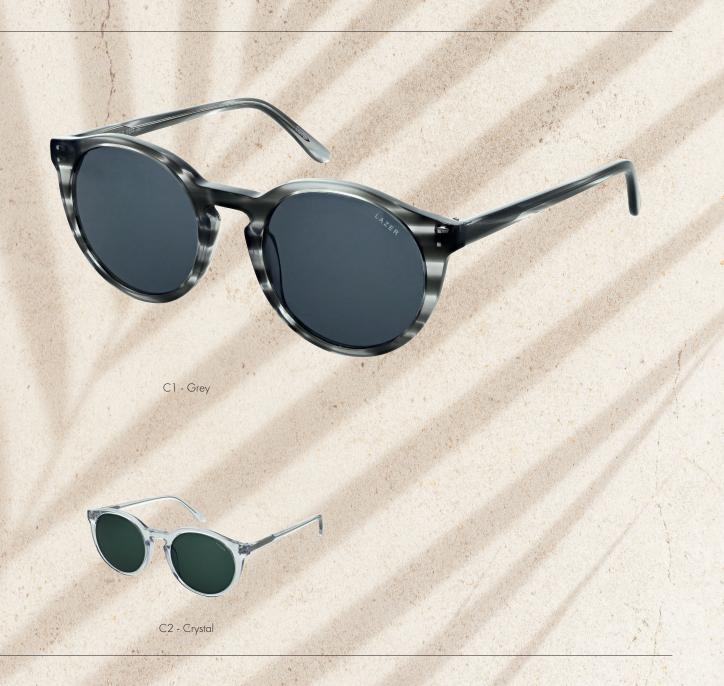

#### Size:

35

The Lazer Sun 35 is a modern, round-frame frame available in Grey and Crystal.

Size:

51 - 20 - 140

Full Collection

34

Expertly designed, the Lazer Sun 34, blends classic colour frames with a pop of colour on the temple. Comfortable and practical, this frame is available in two colourways: Black & Blue and Brown & Orange.