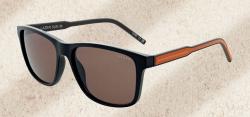

#### Size:

35

The Lazer Sun 35 is a modern, round-frame frame available in Grey and Crystal.

Size:

51 - 20 - 140

Full Collection

34

Expertly designed, the Lazer Sun 34, blends classic colour frames with a pop of colour on the temple. Comfortable and practical, this frame is available in two colourways: Black & Blue and Brown & Orange.

Size:

56 - 16 - 145

C2 - Brown & Orange

33

The Lazer Sun 33 sunglasses make a statement with this bold and chunky cat eye frame, perfect for the wearer who likes a fashion forward aesthetic. Available in vibrant Purple or classic Tort.