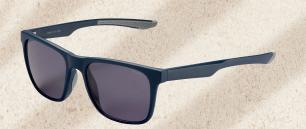

# 30

Lazer Sun 30 is the first sport-inspired sunglass that we have produced, with neither functionality nor style being compromised. Expertly designed to be comfortable and extremely practical, ensuring that the frame grips to the wearer's face when doing activities such as running or jumping. Available in two matte colours: Black and Navy.

#### Size:

54 - 19 - 140

C2 - Matt Navy