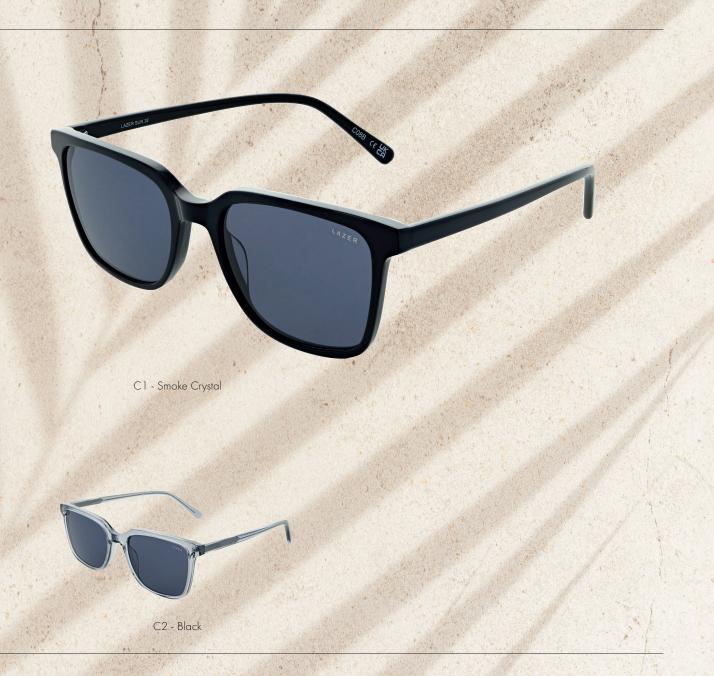

#### Size:

52 - 19 - 140

32

Lazer Sun 32 is a modern take on a classic frame. These masculine sunglasses are oversized in a style that will suit most face shapes. Available in two colourways:

Smoke Crystal and Black.

#### Size:

53 - 19 - 145