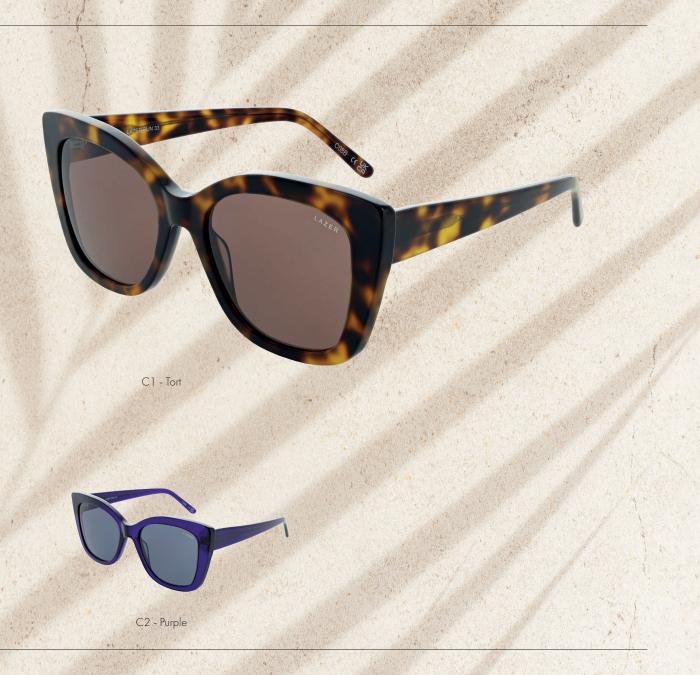

Size:

56 - 16 - 145

C2 - Brown & Orange

33

The Lazer Sun 33 sunglasses make a statement with this bold and chunky cat eye frame, perfect for the wearer who likes a fashion forward aesthetic. Available in vibrant Purple or classic Tort.

#### Size:

52 - 19 - 140

32

Lazer Sun 32 is a modern take on a classic frame. These masculine sunglasses are oversized in a style that will suit most face shapes. Available in two colourways:

Smoke Crystal and Black.