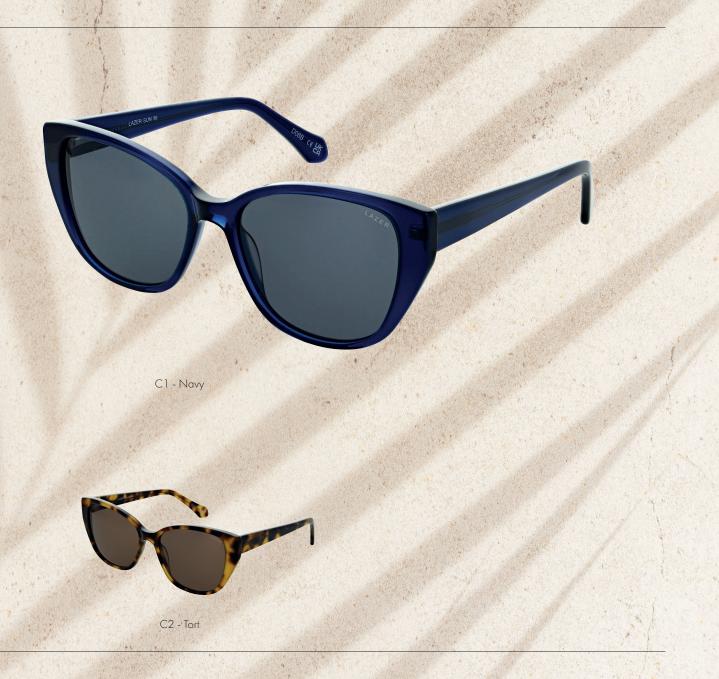

# 36

The Lazer Sun 36 is a classic cat-eye frame, in two sophisticated colourways, providing both elegance and a touch of boldness for everyday wear. Available in Navy and Tort.