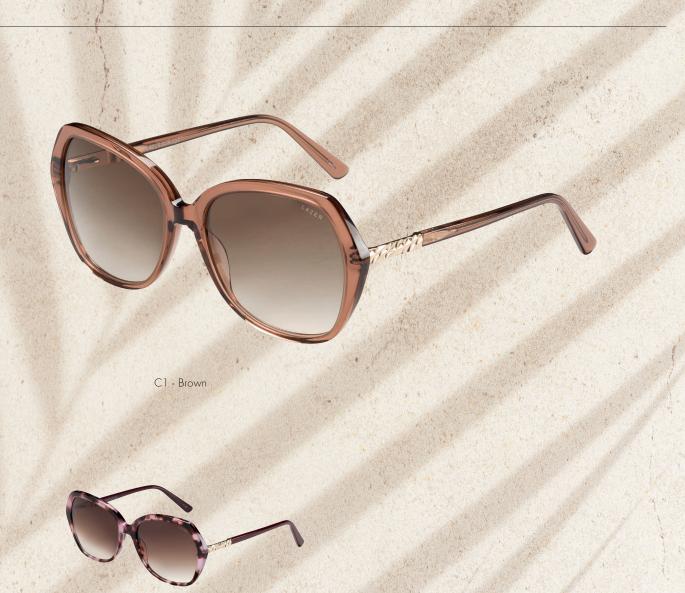

# 24

A modern twist on a classic style. The angular rims combined with the intricate detailing on the temples make for the perfect chic sunglasses for summer. Available in Brown and Rose.