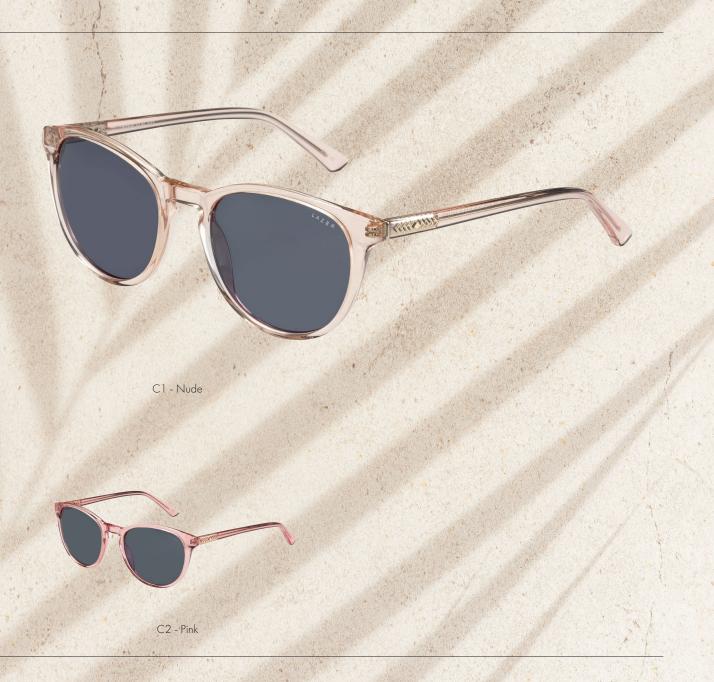

# 23

Perfect for summer - this round eye frame features clear colours, solid sun lenses and a shiny finish. Available in two soft colours:
Nude and Pink.

#### Size:

52 - 20 - 135