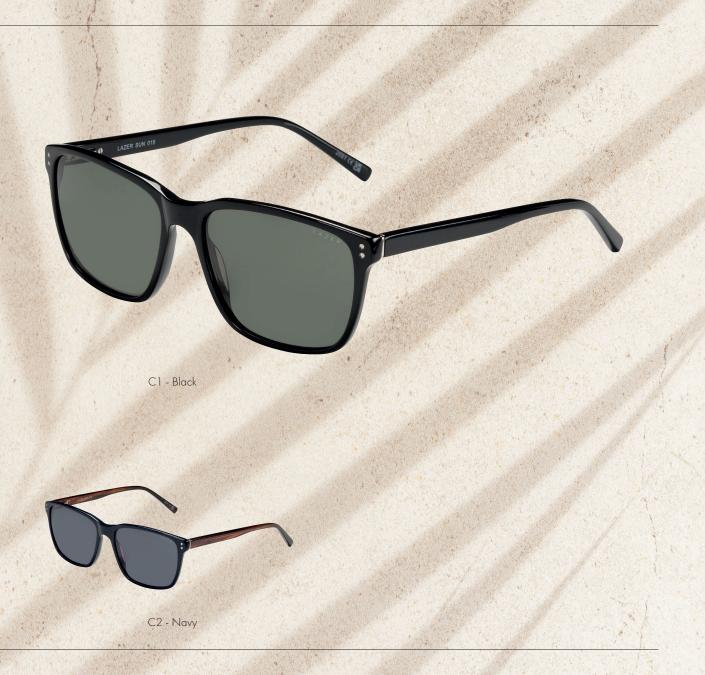

#### Size Options:

19

This bold square frame is a timeless classic, with two metal pins at the front. Available in Black and Navy.

#### Size Options:

56 - 16 - 145