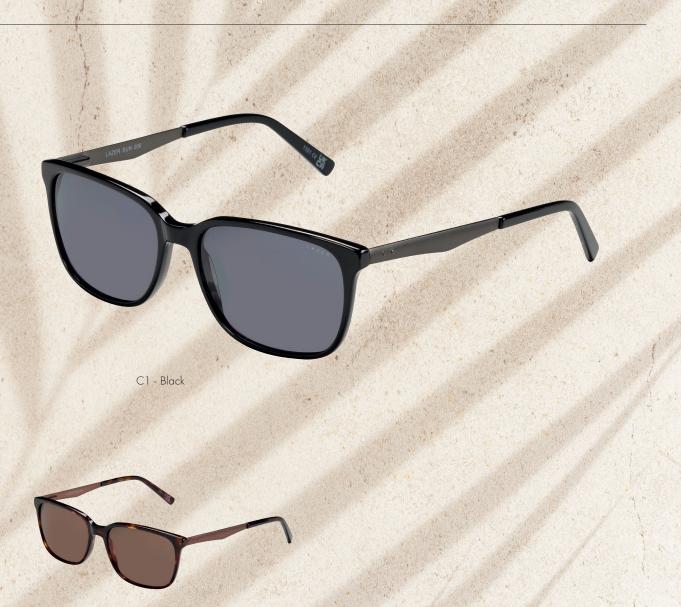

# SUN

Classy and understated, this rectangular sunglass features a stylish double bridge for a contemporary look. Available in Black and Grey.

#### Size:

56 - 17 - 140

C2 - Grey

02

This bold frame is smart and sophisticated with its rectangular shape and sleek finish.

Available in two masculine colours: Brown and Gun.