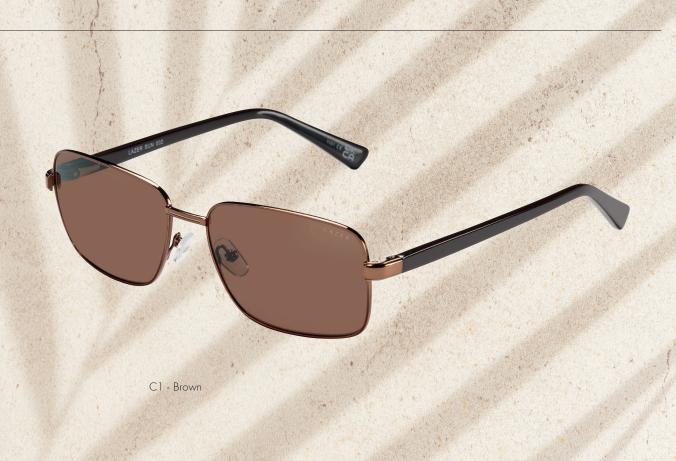

#### Size:

56 - 17 - 140

C2 - Grey

02

This bold frame is smart and sophisticated with its rectangular shape and sleek finish.

Available in two masculine colours: Brown and Gun.

#### Size:

57 - 16 - 140

C2 - Gun