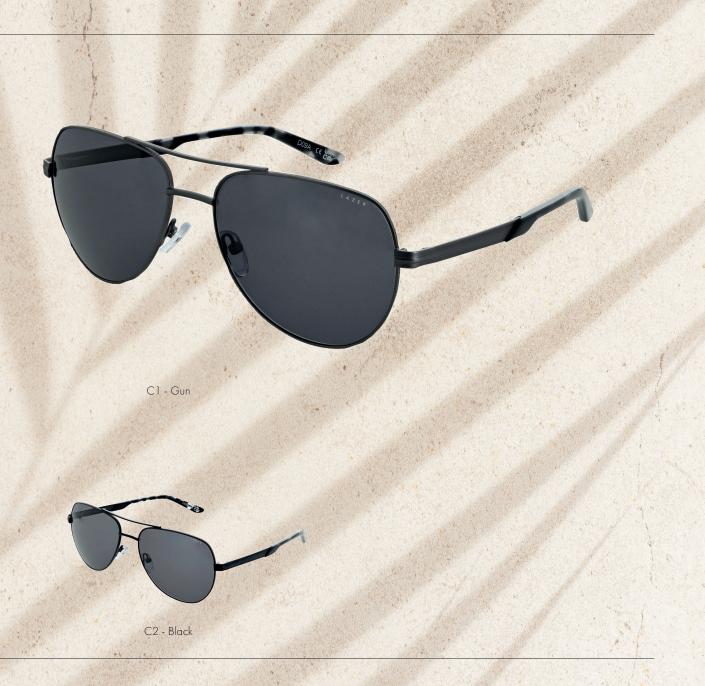

Don't miss out on this opportunity to offer high-quality prescription sunglasses that deliver extreme value for money.

New Frames

37

Lazer Sun 37 is a classic aviator style frame, available in two colour options:

Gun and Black.