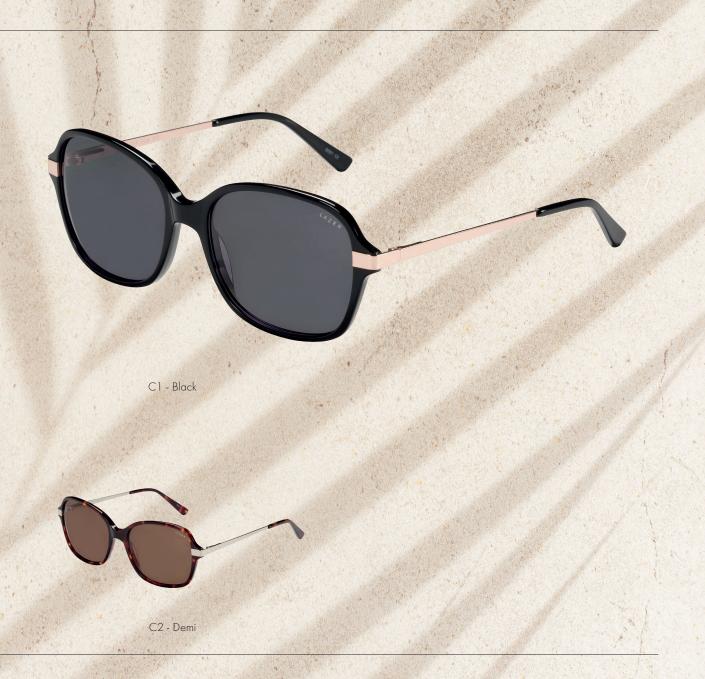

#### Size Options:

53 - 20 - 140

This striking frame is luxurious with refined contrasting temples. The bold rounded shape makes this model a statement piece. Available in Black and Demi.

#### Size Options:

Bold and striking, this Lazer sunglass features a sophisticated embossed print on the temples.