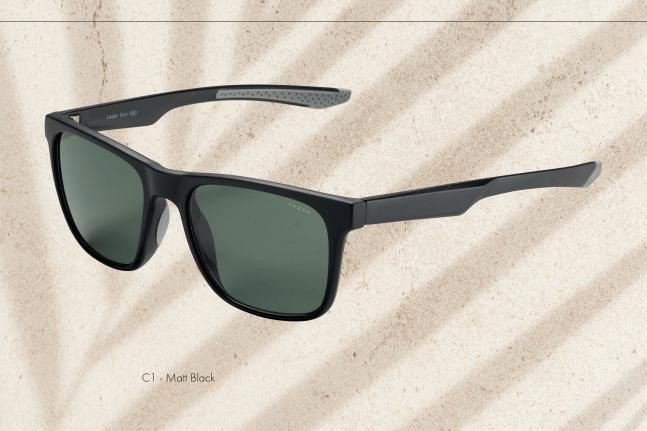

# 31

Lazer Sun 31 is a fantastic modern frame, that encapsulates the recent European trend of sunglasses being more oversized, squarer in shape and with angular details. Lazer Sun 31 maintains the dramatic nature of this trend, but will suit most face shapes. Available in two modern colourways: Shiny Black and Dark Grey.

#### Size:

55 - 18 - 145

C1 - Shiny Black

C2 - Dark Grey