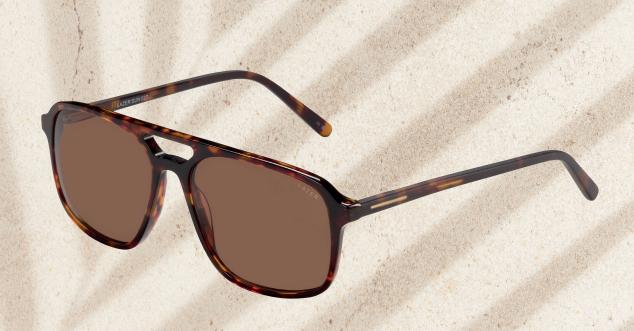

Don't miss out on this opportunity to offer high-quality prescription sunglasses that deliver extreme value for money.

New Frames

37

Lazer Sun 37 is a classic aviator style frame, available in two colour options:

Gun and Black.