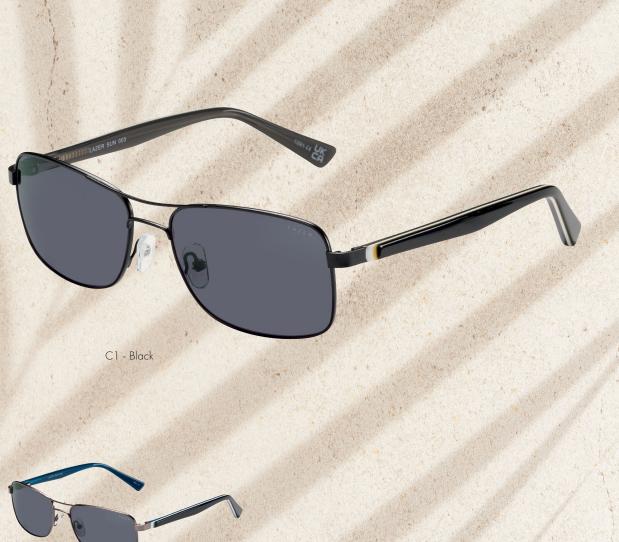

#### Size:

56 - 17 - 140

C2 - Grey

02

This bold frame is smart and sophisticated with its rectangular shape and sleek finish.

Available in two masculine colours: Brown and Gun.

#### Size:

57 - 16 - 140

C2 - Gun