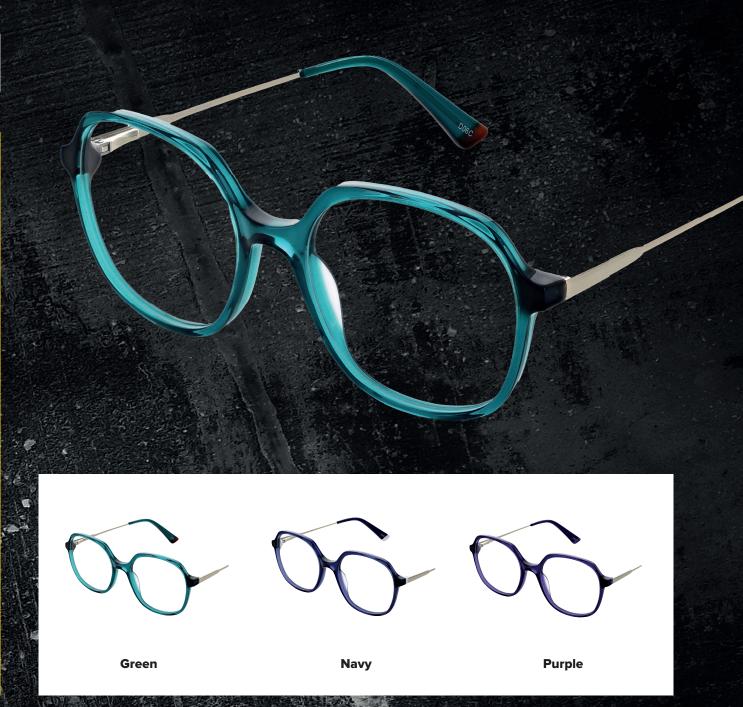

### 114

With its softly squared silhouette and subtly rounded edges, the Zenith 114 offers a modern yet timeless aesthetic that flatters a variety of face shapes.

Available in three bright colourways: Green, Navy and Purple.

**SIZE: 51-18-140** 