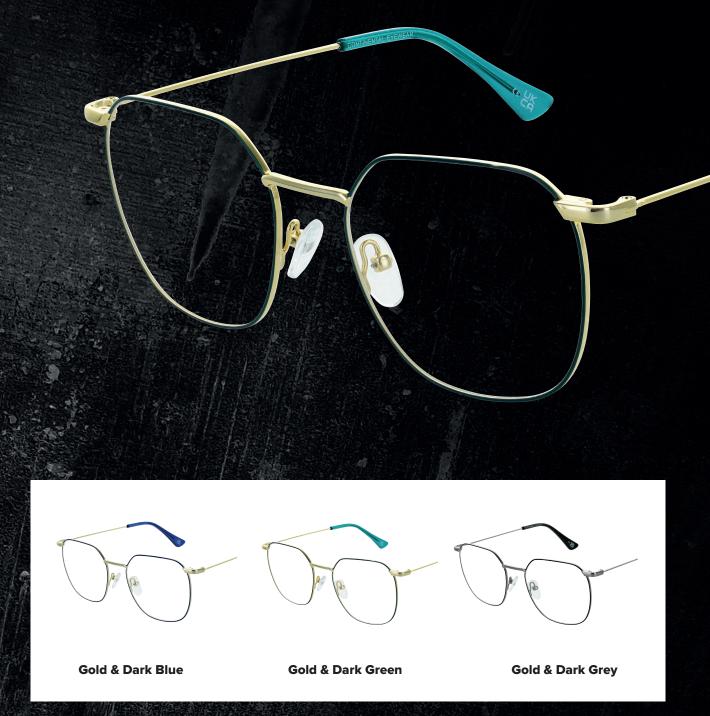

## 103

An edgy twist on the classic metal frame: with an exaggerated, oversized rim shape, complemented by stylish subtle angular detailing.

Available in three bold colourways: Dark Blue, Dark Green and Dark Grey.

SIZE: 52 - 19 - 140