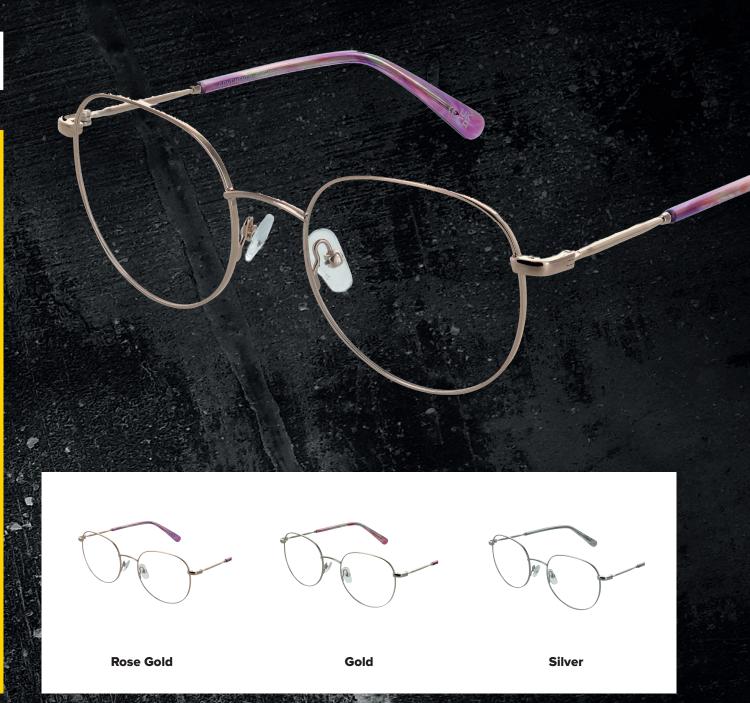

## 112

The Zenith 112 features a retro-inspired round eye frame with vibrant, contrasting tips.

Available in three timeless colours - Gold, Rose Gold, and Silver - it blends classic style with a modern twist.

**SIZE: 50-19-135** 