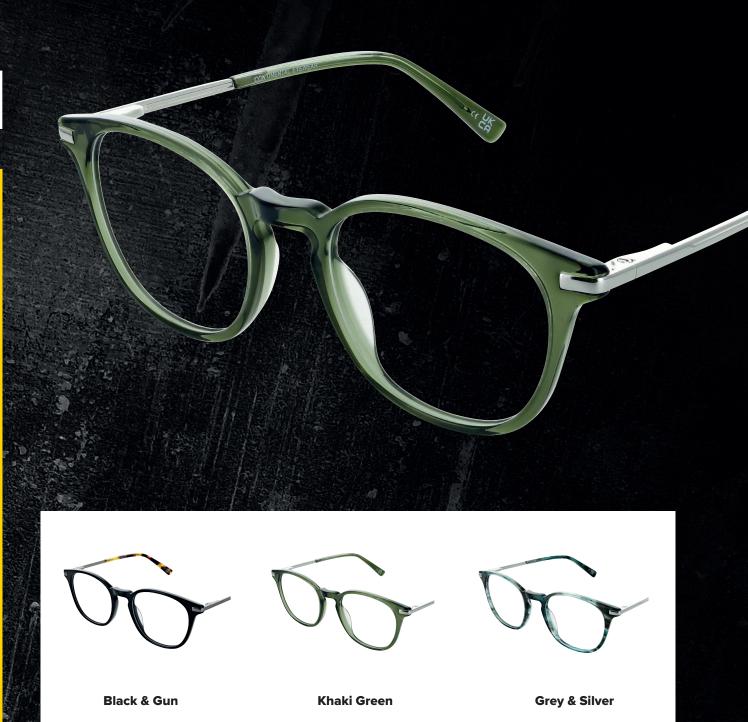

## 104

A contemporary, vibrant addition to the Zenith range.

From the quirky keyhole bridge, to the masculine colourways - 104 is perfect for those who want a pair of glasses with subtle stand out features.

SIZE: 50 - 20 - 140