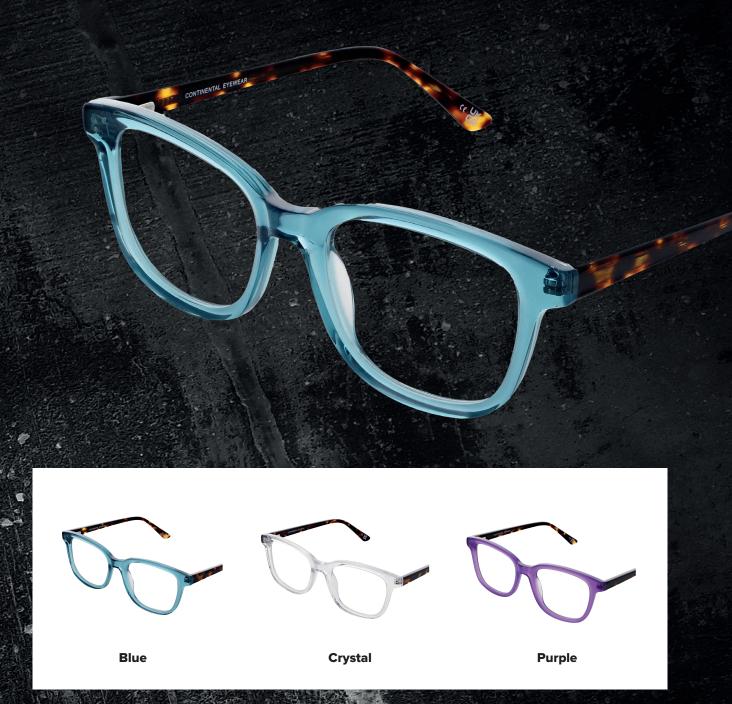

## 113

Zenith 113 boasts tort temples and a colourful front, perfect for those looking to add a statement piece to their collection!

Available in three bright colourways: Blue, Crystal and Purple.

SIZE: 50-19-140