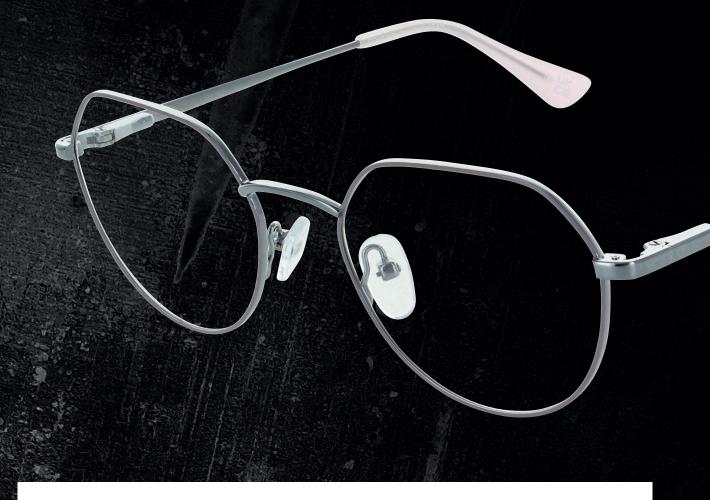

## 116

Zenith 116 offers a timeless round shape with keyhole bridge detailing, blending classic design with effortless everyday wearability.

Available in three colours: Crystal, Black and Navy.

SIZE: 50-22-140