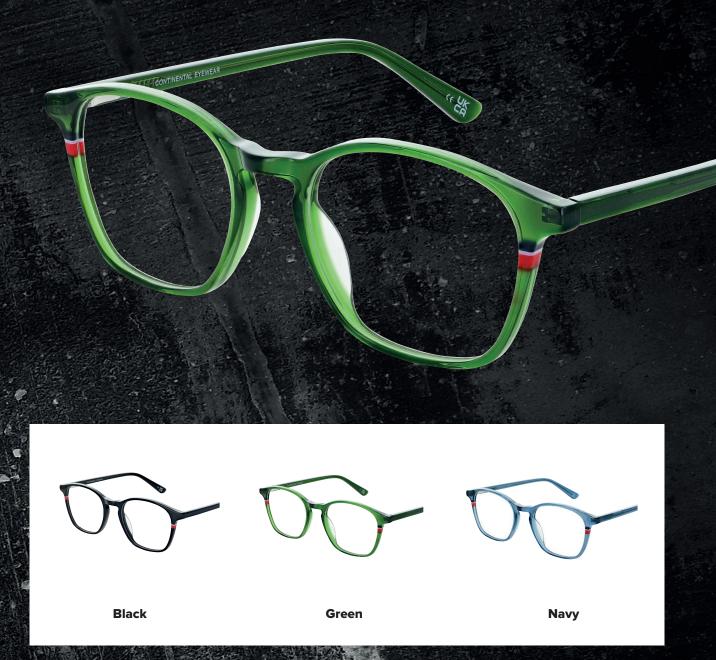

### 114

With its softly squared silhouette and subtly rounded edges, the Zenith 114 offers a modern yet timeless aesthetic that flatters a variety of face shapes.

Available in three bright colourways: Green, Navy and Purple.

**SIZE: 51-18-140** 