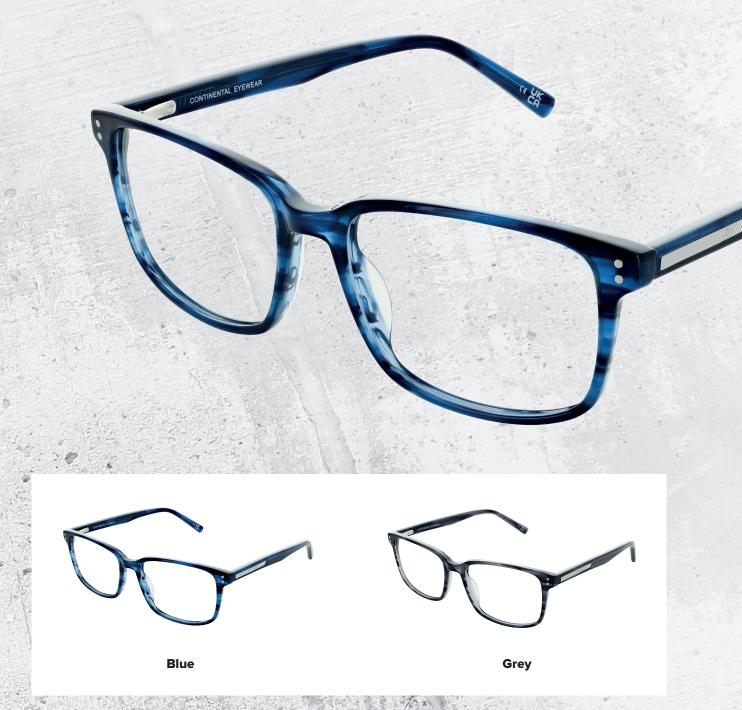

## 105

Rectangular frame with pin detailing on the front and a metal plaque feature on the temples.

Available in Blue or Grey, Zenith 105 is a classic and easy-to-wear choice for any teen.

SIZE: 52 - 16 - 135