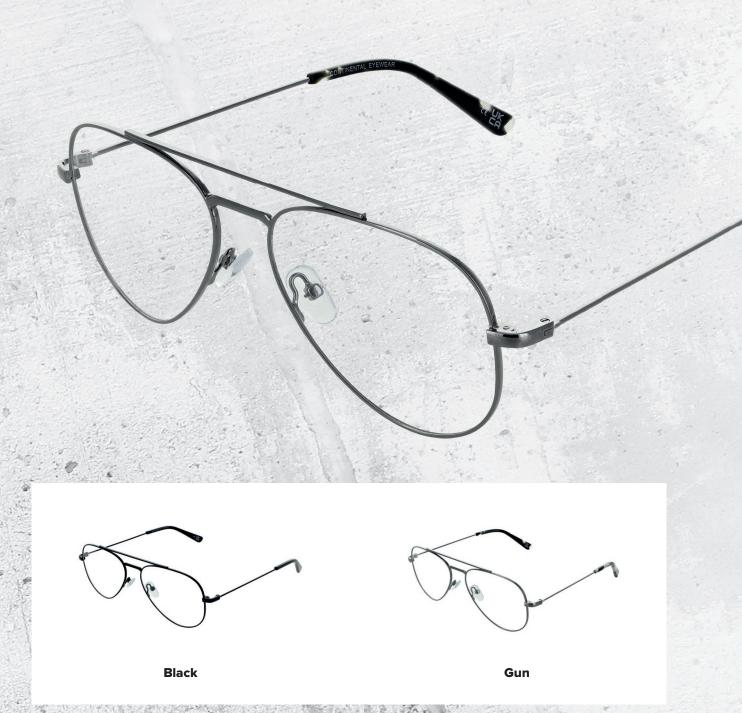

### 117

Zenith 117 is a sleek aviator-style frame featuring a distinctive double bridge for a modern, sophisticated look.

Available in Black and Gun.

SIZE: 55-16-140