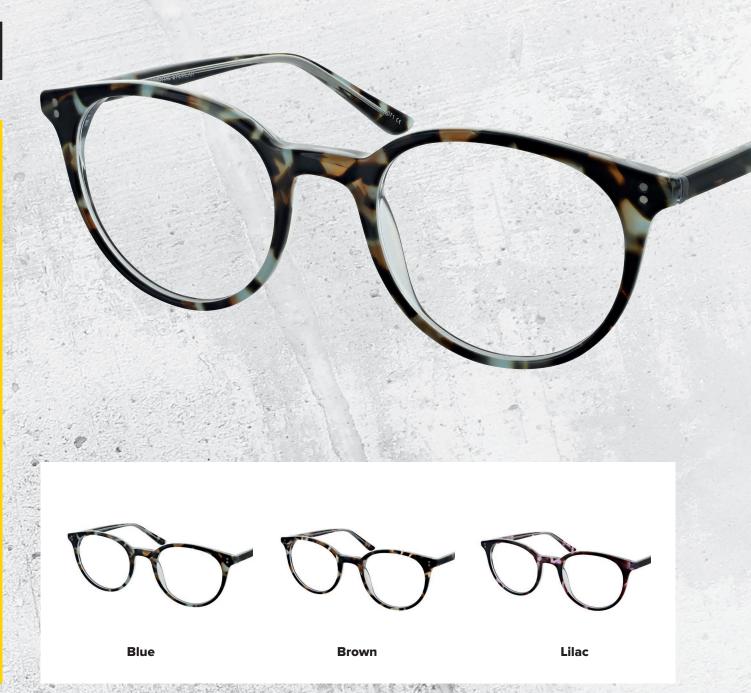

SIZE: 52 - 18 - 140

96

A round-eye frame bursting with soft tort patterns for a stylish look.

Available in Blue, Brown and Lilac.

SIZE: 50 - 21 - 135

95

Enticing colours run through this rounded frame, making it a distinctive choice.