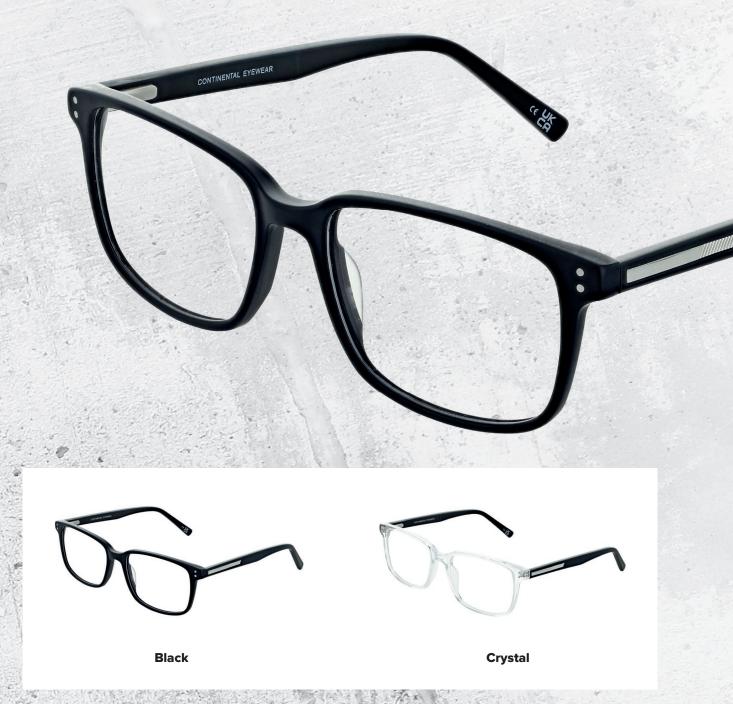

## 107

With its timeless colours, 107 is a chunky and oversized frame.

With a hint of silver in the temple, this frame is a modern classic. Available in four colourways: Black, Navy, Crystal and Tort.

**SIZE: 51 - 21 - 140** 