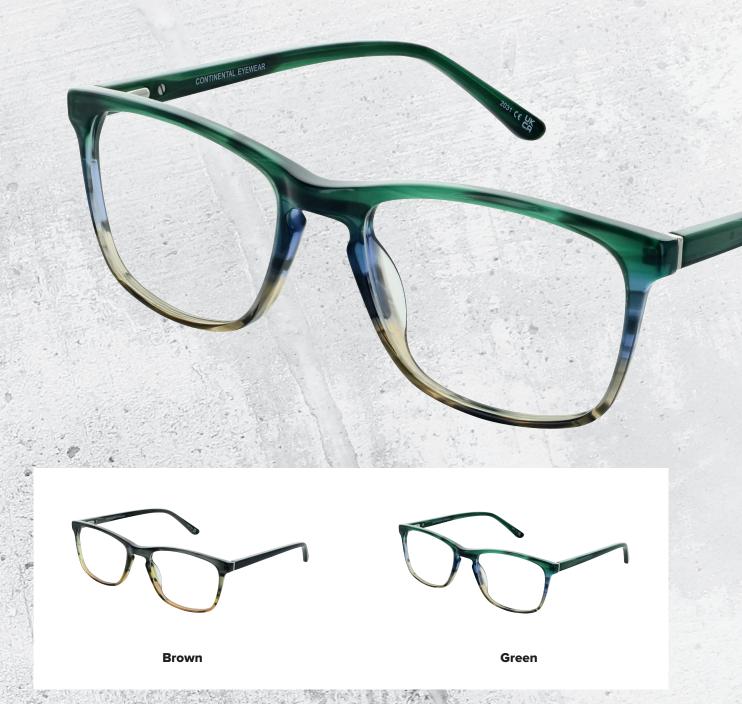

## 100

The 100 frame from the Zenith collection is not to be missed!

Bright and unique colour combinations make this a modern twist on the classic rectangular shaped frame.

Available in two bold colours: Brown and Green.

SIZE: 52 - 18 - 140

96

A round-eye frame bursting with soft tort patterns for a stylish look.

Available in Blue, Brown and Lilac.

SIZE: 50 - 21 - 135

95

Enticing colours run through this rounded frame, making it a distinctive choice.