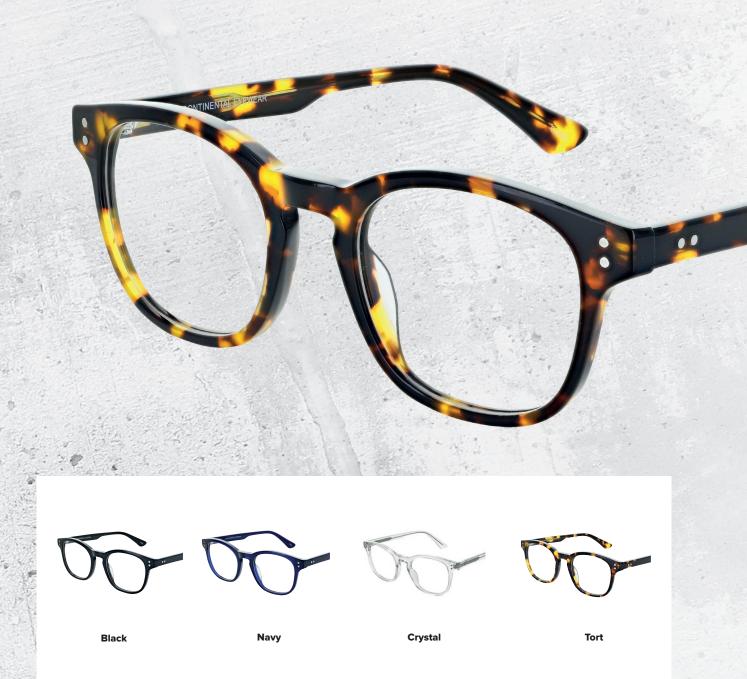

## 107

With its timeless colours, 107 is a chunky and oversized frame.

With a hint of silver in the temple, this frame is a modern classic. Available in four colourways: Black, Navy, Crystal and Tort.

**SIZE: 51 - 21 - 140** 