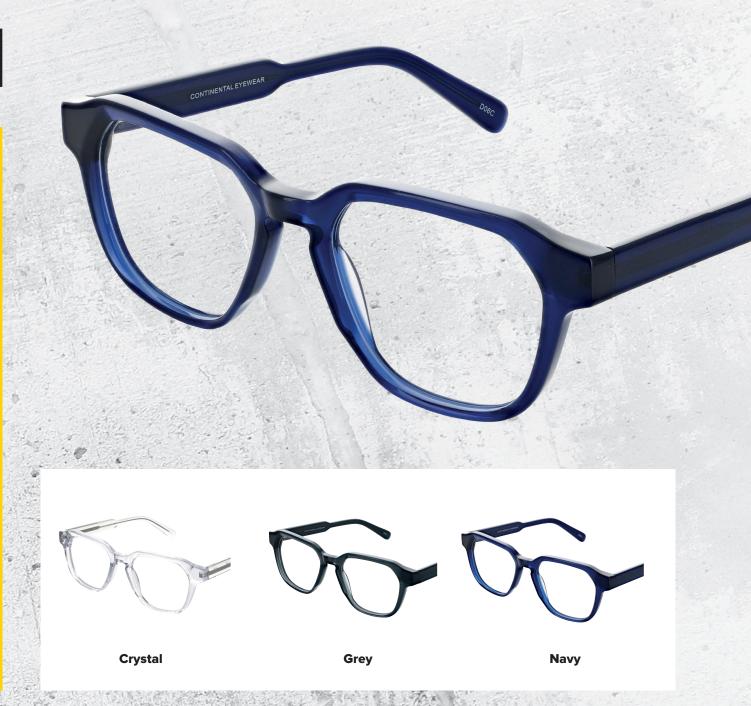

### 115

Zenith 115 features a bold, angular silhouette with a modern square shape that adds structure and definition to any look.

Available in three colours: Crystal, Grey and Navy.

SIZE: 52-20-145