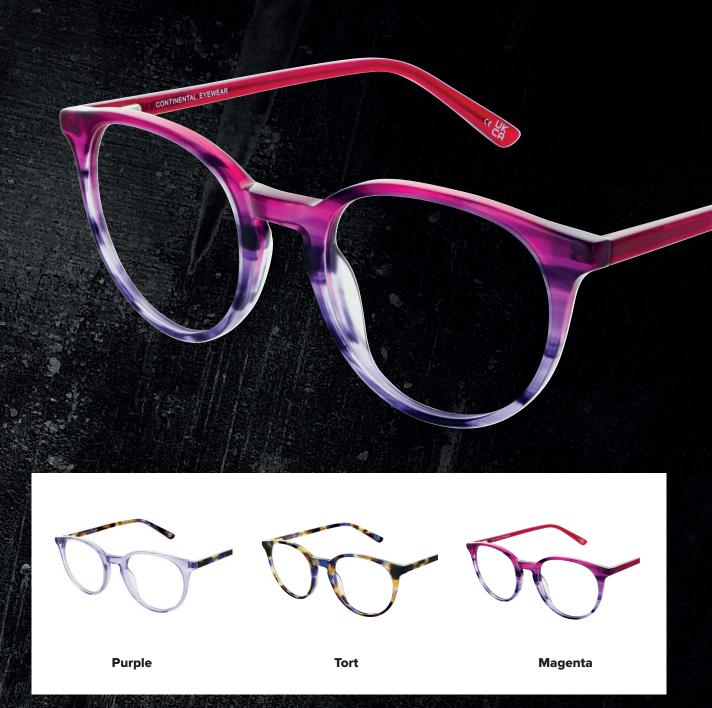

## 101

#### An extremely trendy and colourful frame!

Created with those in mind who love a pop of colour and standing out for all the right reasons!

Available in three stylish colourways: Magenta, Tort and Purple.

SIZE: 50 - 21 - 135