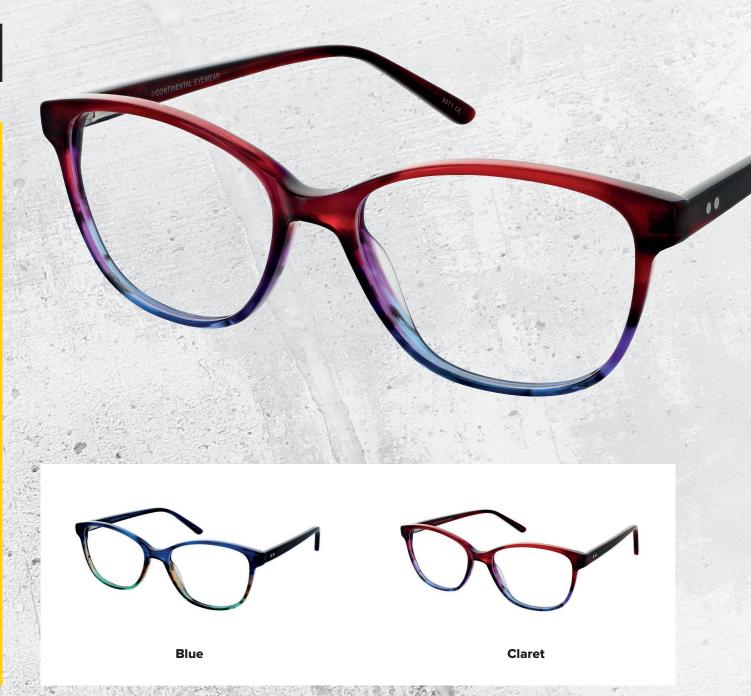

ac** 

Rose Gold & White

## 101

#### An extremely trendy and colourful frame!

Created with those in mind who love a pop of colour and standing out for all the right reasons!

Available in three stylish colourways: Magenta, Tort and Purple.

SIZE: 50 - 21 - 135



## 100

The 100 frame from the Zenith collection is not to be missed!

Bright and unique colour combinations make this a modern twist on the classic rectangular shaped frame.

Available in two bold colours: Brown and Green.

SIZE: 52 - 18 - 140



96

A round-eye frame bursting with soft tort patterns for a stylish look.

Available in Blue, Brown and Lilac.

SIZE: 50 - 21 - 135



95

Enticing colours run through this rounded frame, making it a distinctive choice.

Available in Blue, Claret and Grey.

**SIZE: 51 - 16 - 135** 



## 94

Look your best in this classic round-eye frame, with a unique two-tone front.

Available in Black & Grey and Grey & Blue.

**SIZE: 52 - 19 - 135** 



89

This elegant style features a sweet pattern on the inner temples for a subtle effect.

Zenith 89 is available in Blue, Claret and Rose.

**SIZE: 51 - 17 - 135** 



88

An outgoing choice.

This feminine frame is available in Burgundy Tort, Purple Tort and Aqua Tort.

SIZE: 48 - 19 - 130



## 84

This chunky round-eye will turn heads thanks to it's enticing tort pattern.

Available in Black, Brown Tort and Crystal.

SIZE: 48 - 19 - 130

**Brown Tort** 

Black

Crystal

# 



PART OF MILLMEAD OPTICAL GROUP

www.continental-eyewear.com

Email: sales@continental-eyewear.co.uk

Telephone: +44 (0) 151 426 3907 or +44 (0) 151 430 941