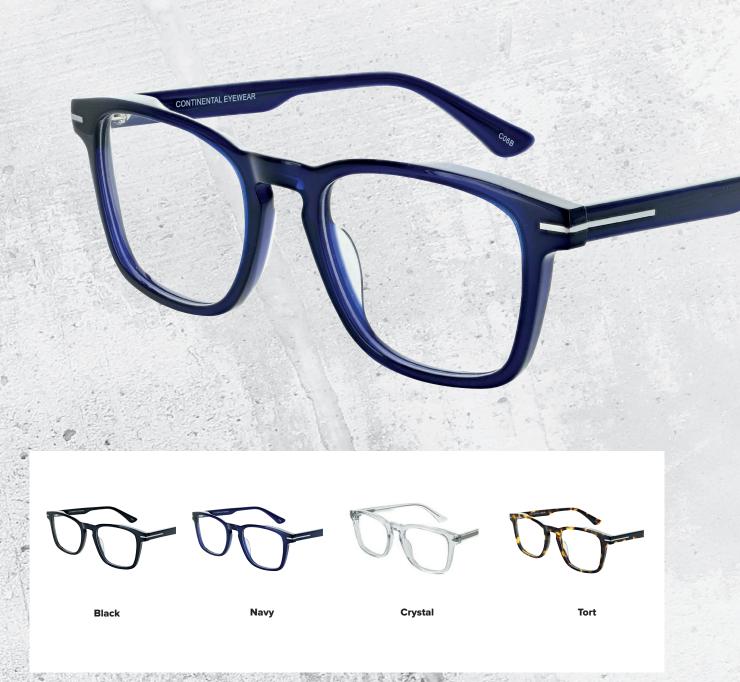

hat enhance its trendy, modern style.

Available in Black or Crystal, Zenith 110 is a stylish choice for all teens.

SIZE: 54-17-140



## 109

Make a statement with Zenith 109.

An oversized frame with colour detailing is available in three classic colours:
Black, Green and Navy.

**SIZE: 51 - 19 - 140** 



## 108

This retro-inspired oversized angular frame brings a touch of contemporary flair, ensuring a standout aesthetic.

The acetate frame features a stylish translucent effect in a choice of three colourways: Black, Blue and Purple.

SIZE: 53 - 16 - 140



## 107

With its timeless colours, 107 is a chunky and oversized frame.

With a hint of silver in the temple, this frame is a modern classic. Available in four colourways: Black, Navy, Crystal and Tort.

**SIZE: 51 - 21 - 140** 



## 106

106 is a bold and contemporary addition to the Zenith range.

Available in three classic colourways, the Zenith is a fantastic unisex frame for anyone looking for a modern retro look.

SIZE: 49 - 21 - 145



## 105

Rectangular frame with pin detailing on the front and a metal plaque feature on the temples.

Available in Blue or Grey, Zenith 105 is a classic and easy-to-wear choice for any teen.

SIZE: 52 - 16 - 135



## 104

A contemporary, vibrant addition to the Zenith range.

From the quirky keyhole bridge, to the masculine colourways - 104 is perfect for those who want a pair of glasses with subtle stand out features.

SIZE: 50 - 20 - 140



## 103

An edgy twist on the classic metal frame: with an exaggerated, oversized rim shape, complemented by stylish subtle angular det