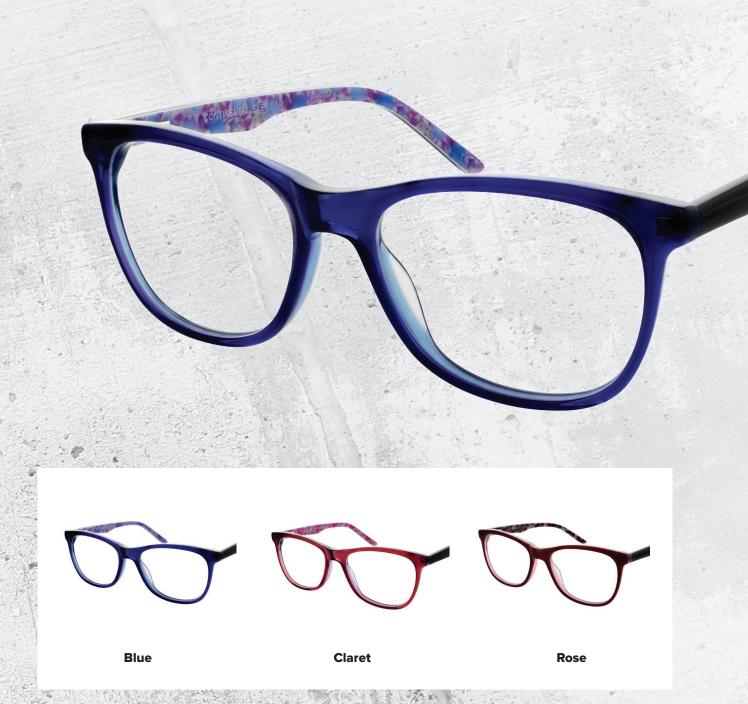

## 94

Look your best in this classic round-eye frame, with a unique two-tone front.

Available in Black & Grey and Grey & Blue.

**SIZE: 52 - 19 - 135** 

89

This elegant style features a sweet pattern on the inner temples for a subtle effect.

Zenith 89 is available in Blue, Claret and Rose.

**SIZE: 51 - 17 - 135** 

88

An outgoing choice.

This feminine frame is available in Burgundy Tort, Purple Tort and Aqua Tort.

SIZE: 48 - 19 - 130