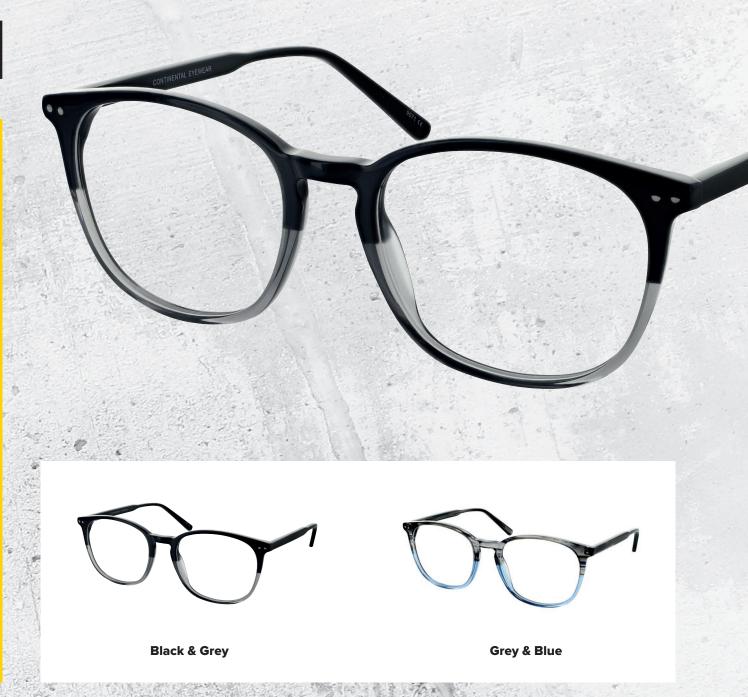

## 94

Look your best in this classic round-eye frame, with a unique two-tone front.

Available in Black & Grey and Grey & Blue.

**SIZE: 52 - 19 - 135** 

89

This elegant style features a sweet pattern on the inner temples for a subtle effect.