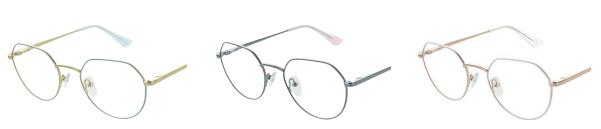

### 114

With its softly squared silhouette and subtly rounded edges, the Zenith 114 offers a modern yet timeless aesthetic that flatters a variety of face shapes.

Available in three bright colourways: Green, Navy and Purple.

**SIZE: 51-18-140** 