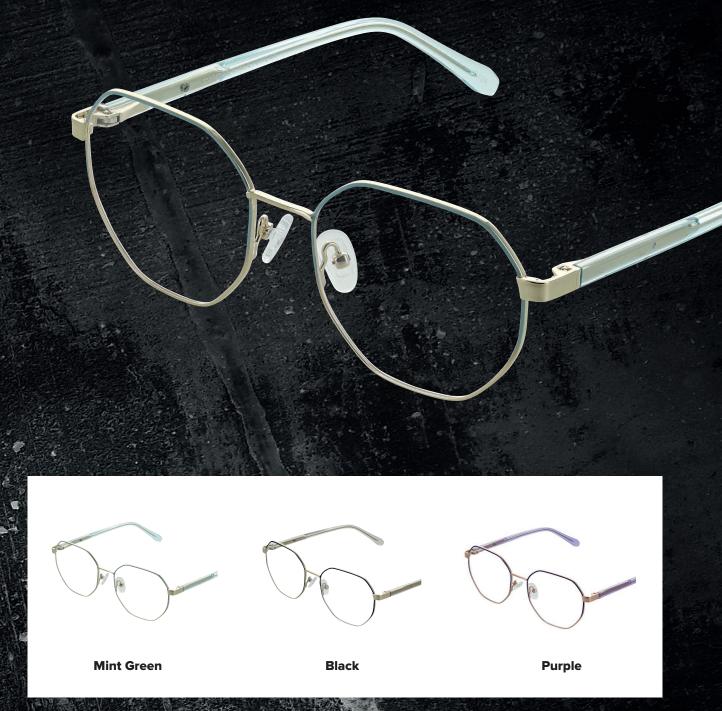

## 111

The Zenith 111 is a contemporary metal frame with subtle angular detailing.

Available in three bold colourways: Black, Mint Green and Purple.

SIZE: 53-17-140