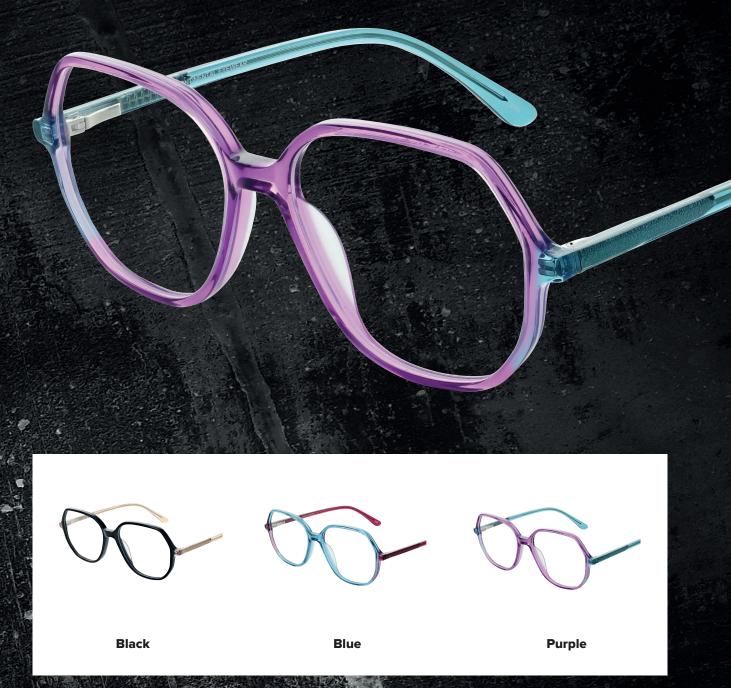

## 108

This retro-inspired oversized angular frame brings a touch of contemporary flair, ensuring a standout aesthetic.

The acetate frame features a stylish translucent effect in a choice of three colourways: Black, Blue and Purple.

SIZE: 53 - 16 - 140