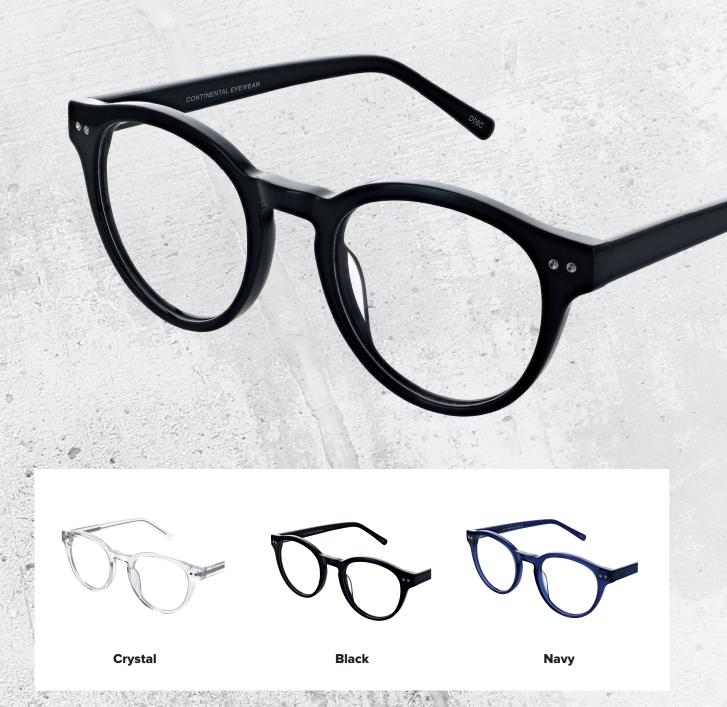

## 116

Zenith 116 offers a timeless round shape with keyhole bridge detailing, blending classic design with effortless everyday wearability.

Available in three colours: Crystal, Black and Navy.

SIZE: 50-22-140