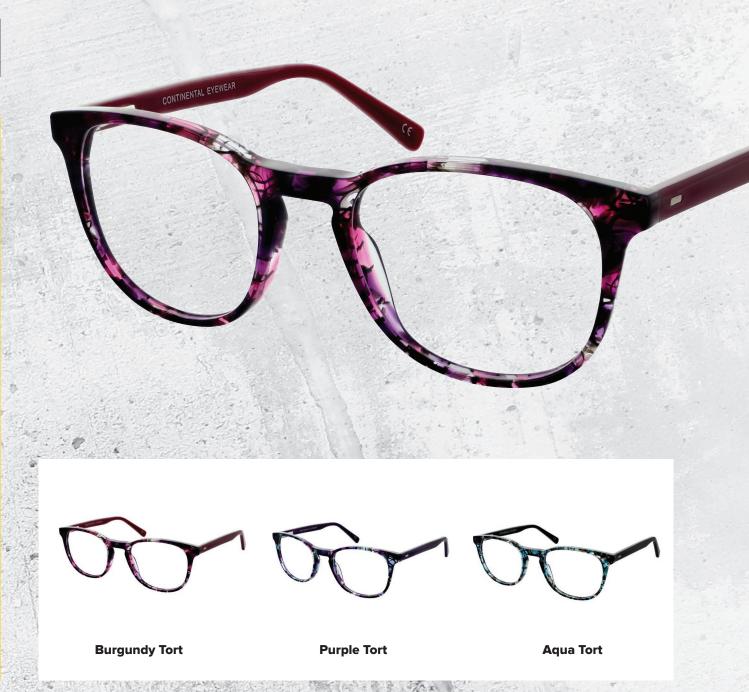

Zenith 89 is available in Blue, Claret and Rose.

**SIZE: 51 - 17 - 135** 

88

An outgoing choice.

This feminine frame is available in Burgundy Tort, Purple Tort and Aqua Tort.

SIZE: 48 - 19 - 130